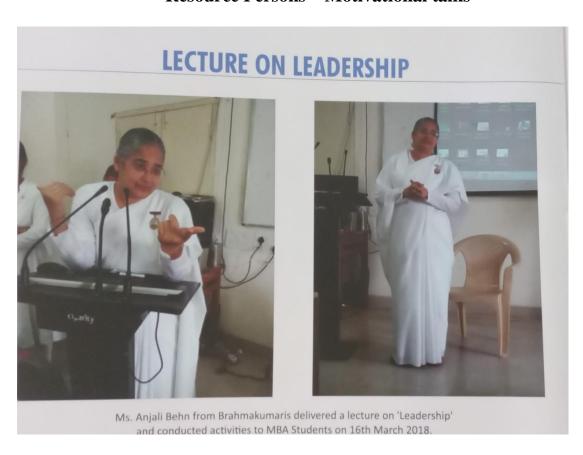

### **Resource Persons – Motivational talks**

| 12. | Dr. B. Janaki<br>Founder, Director, Diata Eat<br>Right Clinic, Hyderabad. |        |
|-----|---------------------------------------------------------------------------|--------|
| 13. | Dr. Geeta Kolar<br>Gynaecologist, Fernandez<br>Hospital, Hyderabad        | practo |
| 14. | Ms. Ayesha Rubina<br>Former Corporator, GHMC<br>Hyderabad.                |        |
| 15. | Ms. Anjali Ben<br>Brahma Kumaris, Hyderabad                               |        |