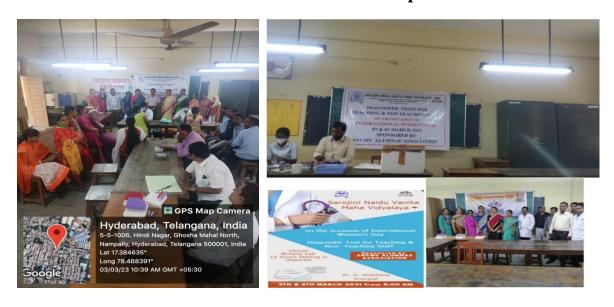

ts, NCC, and Yoga. It also sponsors annual diagnostic tests for the teaching and non-teaching staff of the institution.

Alumnae association also contributes financial help to the society in times of need in form of cash or kind.

The Present Office Bearers of Alumnae Committee

President :Ms. Saroj Bala Thakur, GCI 1(T) Girl Battalion NCC

Vice President :Dr. Vanaja Reddy

General Secretary: Dr. Manjula M Reddy

Joint secretary :Ms. Varalaxmi
Treasurer :Ms. Shashikantha

Executive Members: Ms M Prashanthi, Ms Ramitha Nair R and Ms Asima

Begum.

## **Link for Registration**

 $\frac{https://docs.google.com/forms/d/e/1FAIpQLSeosbdmgfuMPZbIrVh3kd8pSujnkpoGSygYmmIY65o3SPs18A/viewform}{}$ 

Please contact: 04029555676

## **Gallery**

#### Milanotsav 2022





### **Annual Health Check-up**



### **Resource Persons – Motivational talks**



# Motivational Talk by Ms. Vrushalli Dilikar Reddy and Ms. Swapna





## **OUR DISTINGUISHED ALUMNAE**

| S.No. | Name of the alumnae                                                                                    |  |
|-------|--------------------------------------------------------------------------------------------------------|--|
| 1.    | Smt. Pratibha Bharathi Former Speaker of A.P. Legislative assembly                                     |  |
| 2.    | Smt Sunita Laxma Reddy<br>MLA, Telangana Legislative<br>Assembly                                       |  |
| 3.    | Smt. Sabitha Indra Reddy Ex- Minister of Education, Telangana                                          |  |
| 4.    | Smt. Alekhya Punjala,<br>Kuchipudi exponent,