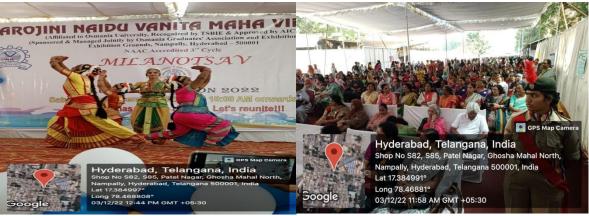

ments of the institution like Sports, NCC, and Yoga. It also sponsors annual diagnostic tests for the teaching and non-teaching staff of the institution.

Alumnae association also contributes financial help to the society in times of need in form of cash or kind.

The Present Office Bearers of Alumnae Committee

President :Ms. Saroj Bala Thakur, GCI 1(T) Girl Battalion NCC

Vice President :Dr. Vanaja Reddy

General Secretary: Dr. Manjula M Reddy

Joint secretary :Ms. Varalaxmi
Treasurer :Ms. Shashikantha

Executive Members: Ms M Prashanthi, Ms Ramitha Nair R and Ms Asima

Begum.

## **Link for Registration**

 $\frac{https://docs.google.com/forms/d/e/1FAIpQLSeosbdmgfuMPZbIrVh3kd8pSujnkpoGSygYmmIY65o3SPs18A/viewform}{}$ 

Please contact: 04029555676

## **Gallery**

#### Milanotsav 2022





### **Annual Health Check-up**



### **Resource Persons – Motivational talks**



# Motivational Talk by Ms. Vrushalli Dilikar Reddy and Ms. Swapna





## **OUR DISTINGUISHED ALUMNAE**

| S.No. | Name of the alumnae                                                                                    |  |
|-------|--------------------------------------------------------------------------------------------------------|--|
| 1.    | Smt. Pratibha Bharathi Former Speaker of A.P. Legislative assembly                                     |  |
| 2.    | Smt Sunita Laxma Reddy<br>MLA, Telangana Legislative<br>Assembly                                       |  |
| 3.    | Smt. Sabitha Indra Reddy Ex- Minister of Education, Telangana                                          |  |
| 4.    | Smt. Alekh