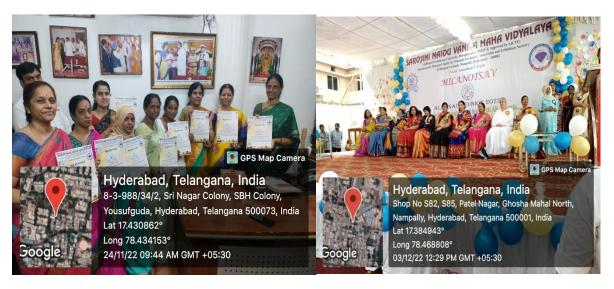

rtments of the institution like Sports, NCC, and Yoga. It also sponsors annual diagnostic tests for the teaching and non-teaching staff of the institution.

Alumnae association also contributes financial help to the society in times of need in form of cash or kind.

The Present Office Bearers of Alumnae Committee

President :Ms. Saroj Bala Thakur, GCI 1(T) Girl Battalion NCC

Vice President :Dr. Vanaja Reddy

General Secretary: Dr. Manjula M Reddy

Joint secretary :Ms. Varalaxmi
Treasurer :Ms. Shashikantha

Executive Members: Ms M Prashanthi, Ms Ramitha Nair R and Ms Asima

Begum.

## **Link for Registration**

 $\frac{https://docs.google.com/forms/d/e/1FAIpQLSeosbdmgfuMPZbIrVh3kd8pSujnkpoGSygYmmIY65o3SPs18A/viewform}{}$ 

Please contact: 04029555676

## **Gallery**

#### Milanotsav 2022





### **Annual Health Check-up**



### **Resource Persons – Motivational talks**



# Motivational Talk by Ms. Vrushalli Dilikar Reddy and Ms. Swapna





## **OUR DISTINGUISHED ALUMNAE**

| S.No. | Name of the alumnae                                                                                    |  |
|-------|--------------------------------------------------------------------------------------------------------|--|
| 1.    | Smt. Pratibha Bharathi Former Speaker of A.P. Legislative assembly                                     |  |
| 2.    | Smt Sunita Laxma Reddy<br>MLA, Telangana Legislative<br>Assembly                                       |  |
| 3.    | Smt. Sabitha Indra Reddy Ex- Minister of Education, Telangana                                          |  |
| 4.    | Smt. Ale