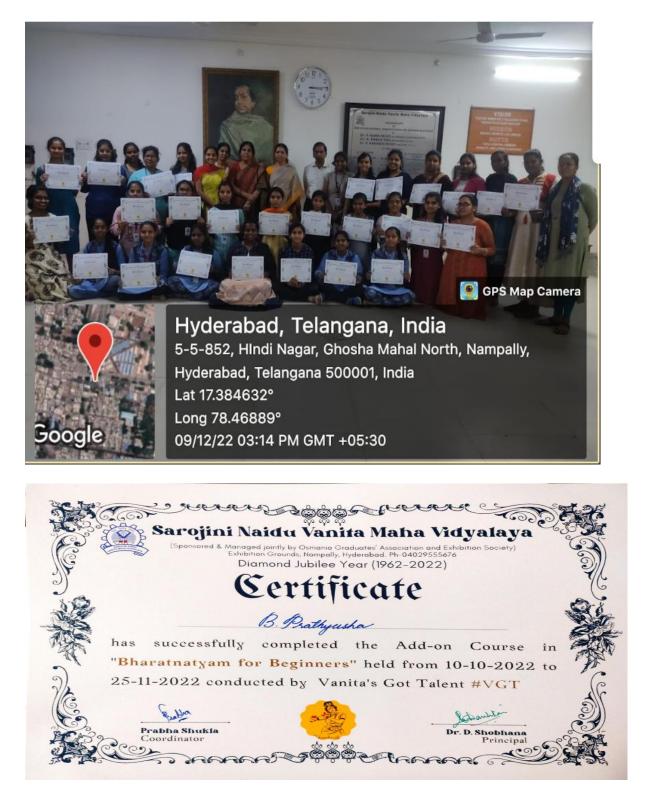

#### Topic - Right age for women's Marriage 18 Years or 21 years?

# GPS Map Camera

Hyderabad, Telangana, India 5-3-74/2, Chandanwadi, Goshamahal, Nampally, Hyderabad, Telangana 500012, India Lat 17.381943° Long 78.468071° 20/04/23 02:39 PM GMT +05:30

**Open Forum Session 9 :** 

Google

**Topic - Awareness on Environment Protection** 

autro