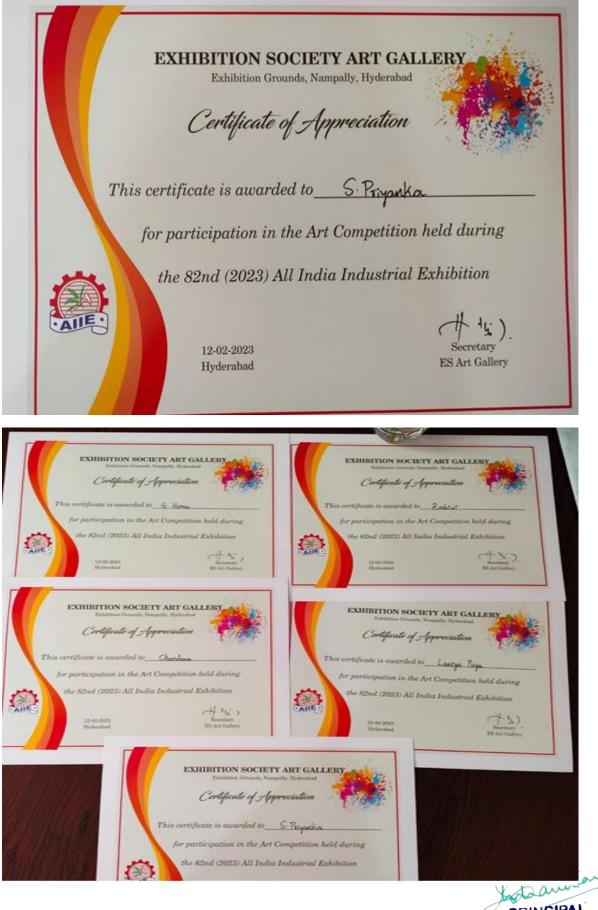

Society) NAAC Accredited 3rd Cycle (MV / 1220

Ref. No. SNVMV / -738-22 (23

To

The Hon.Secretary, Exhibition Society, Hyderabad.

Respected Sir,

Sub: Sarojini Naidu Vanita Maha Vidyalaya, Hyd. – Submission of sketches for Art Competitions – Reg.

\* \* \*

We are herewith submitting sketches drawn by our college students for Art Competitions as detailed:

- 1. Harshitha, M.Sc. (Botany) 6 Nos. +4 No's
- 2. Chandana, B.Com 1 No.
- 3. G.Hema, B.SC (MBCAN) II year 1No

We request you to return the same as we are submitting the original sketches.

Thanking you,

Yours faithfully,

ON.SECRETARY

Mukarramjahi Road, Exhibition Grounds, Nampally, Hyderabad - 500 001. (T.S.) Phone : 7842247607, 040-29555676

E-mail · envmu@rediffmail.com Website : www.snvanita.org / snvanitahvd.ac.in

tauhter







### Vanita's Got Talent Report on Diamond Jubilee Valedictory Celebrations

As Sarojini Naidu Vanita Maha Vidyalaya embarked on its 60- year in 2022, to commemorate its legacy in the valedictory year 2023, grand 2-day celebrations were hosted on 13- and 14- March. The events were beheld by the presence of some of the most prominent personalities hailing from the city of Hyderabad. Dr. Banda Prakash (Deputy Chairman, Telangana State Legislative Council) and Sri Aditya Margam (Chairman, Sarojini Naidu Vanita Maha Vidyalaya) were amongst the Guest of Honour for the Valedictory event.

Both the days observed an enthusiastic participation from the students of Vanita's Got Talent. The Musical Night event held on 13- March was accentuated with a unique performance of Bucket drumming. Challeng