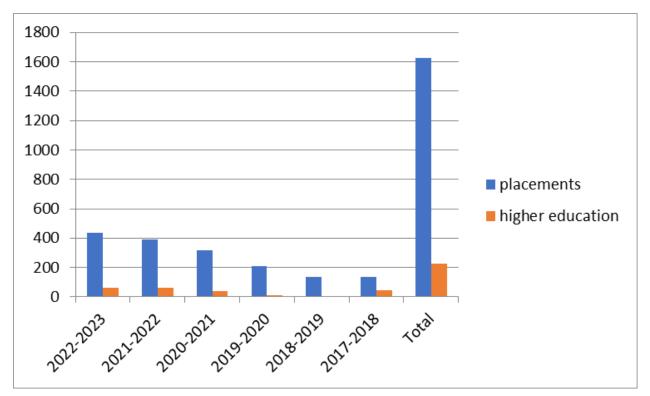

#### **Evidence of success:**

There has been an increase in confidence level and enhanced communication skills and decrease in stage fear. The students are more confident and have a healthy relationship with the staff and other students. There has been an increased participation in placement and internship drives and increased admissions in higher education. There is an increased trend in placement and internship since the inception of open forum. Students are getting laurels to the Vanita by participating in various competitions and getting first prizes in the majority of the events. Students are actively participating in social activities like attending rallies, visiting old age and orphanage homes, participation in outreach programs etc. The major impact of Vanita Open Forum is on placement and Higher Education. Students got placed in reputed companies and got admission in reputed universities all over the world. The following graph depicted the impact of Open Forum on placement and higher education.

Data of Placements and Higher Education from 2018

Supporting Document for placements

PRINCIPAL Sarojini Naidu Vanita Maha Vidyalaya Exhibition Grounds, Hyderabad-500 001

SAROJINI NAIDU VANITA MAHA VIDYALAYA COLLEGE FOR WOMEN, AFFILIATED TO OSMANIA UNIVERSITY