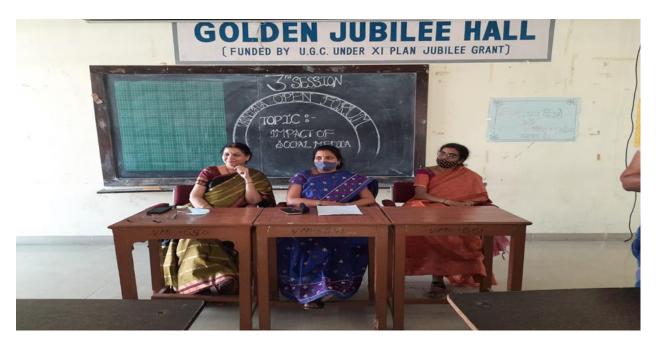

#### **Open Forum Session 3:**

#### **Topic - Impact of social media**

VANITA OPEN FORUM This forum is created to encourage students to form opinions and express freely on contemporary issues with main focus on women centric social issues. The 3<sup>rd</sup> session of vanita open forum will be held on 4<sup>th</sup> December 2021 at 2pm in Golden Jubilee hall. Topic : Impact of Social Media All Intermediate, UG , PG and MBA students are welcome to participate and express their views. In-chair Dr.Srivani Sesham Head, Dept. of Zoology, SNVMV. PRINCIPAL