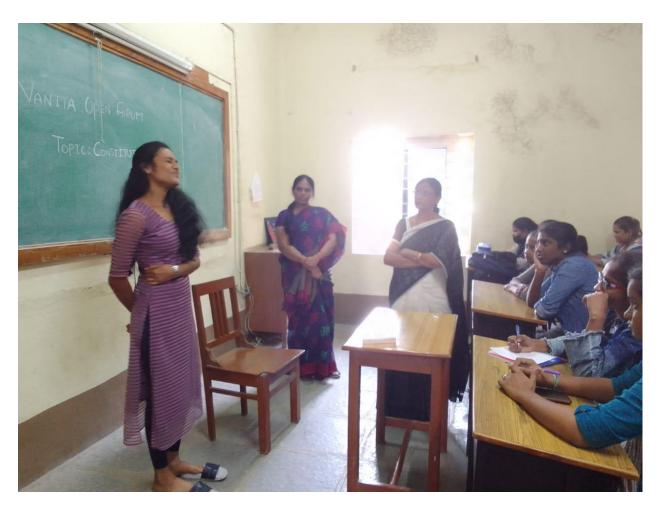

#### **Open Forum Session 3:**

#### **Topic - Impact of social media**

VANITA OPEN FORUM This forum is created to encourage students to form opinions and express freely on contemporary issues with main focus on women centric social issues. The 3<sup>rd</sup> session of vanita open forum will be held on 4<sup>th</sup> December 2021 at 2pm in Golden Jubilee hall. Topic : Impact of Social Media All Intermediate, UG , PG and MBA students are welcome to participate and express their views. In-chair Dr.Srivani Sesham Head, Dept. of Zoology, SNVMV. PRINCIPAL