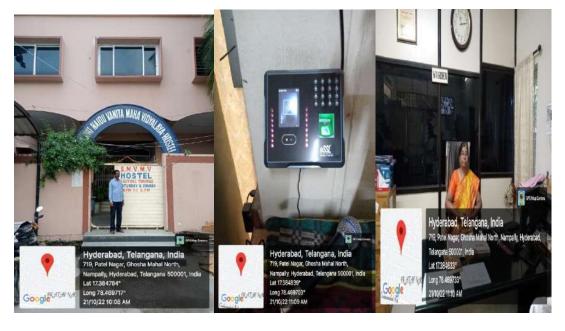

#### **Sports and Games**

General store and Stationary shop is available near the hostel to meet daily needs of the student.

Girls are provided adequate safety and security in hostel through attendance biometric security guards wardens at round.

There is a two tier security in the college. One at the entrance of the campus and another at college and hostel gate.

**Security at the Main entrance** 

## **Security at the College and Hostel entrance**

Woman Security Guard at the entrance of the college.