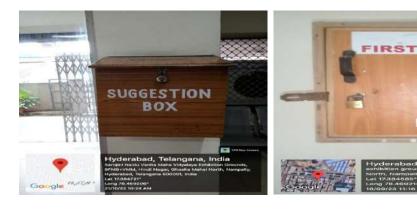

## **Suggestion / Compliant boxes and First Aid Boxes**

Suggestion and Compliant boxes are available; students can give suggestions or file complaints against unfair practices. In any small medical requirement can be fulfilled with first Aid facility.

**Suggestion Box** 

First Aid Box