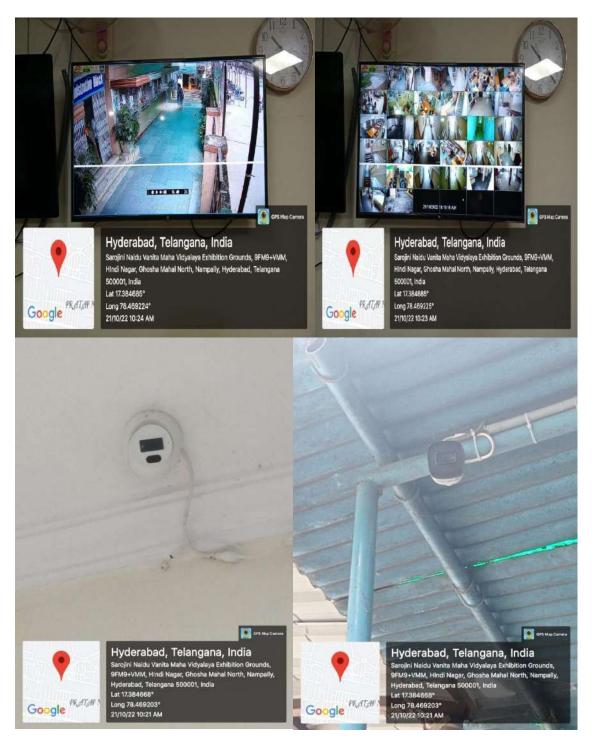

## **Facilities for Women in the Campus**

CCTV cameras are incorporated to safe-guard and to promote the wellbeing of all women employees and female students of the organization.

#### **CCTV Cameras inside and outside of the college building**