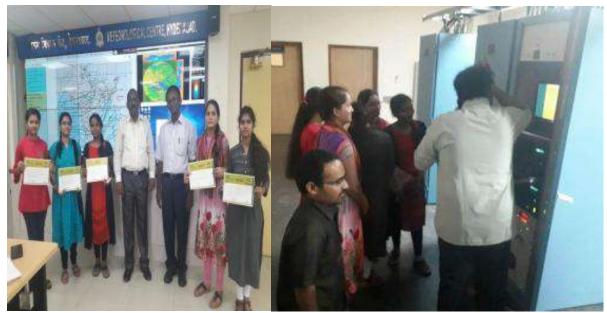

### SAROJINI NAIDU VANITA MAHA VIDYALAYA signed MOU with STARS

(Society for Trainings, Awareness, Recruitment & Social Service)

**ACTIVITIES UNDERTAKEN WITH STARS IN 2019** 

The glimpse of activities undertaken by MBA students who volunteered for several sites organized by Star NGO: Society for Training Awareness Recruitment and Social Service and Dr.Y. K. Reddy, Director, Meteorology Department Honoured our students with Certificate of Appreciation

On 2<sup>nd</sup> July 2019, visit to METEOROLOGY DEPARTMENT.

On 4<sup>th</sup> July 2019, visit to NATIONAL INSTITUTE FOR NUTRITION AND BEGUMPET AIRPORT.

On 6<sup>th</sup> July 2019, visit to DO SCIENCE, METEOROLOGY DEPARTMENT AND BEGUMPET AIRPORT

On 9th July 2019, visit to ZINDATILISMATH FACTORY, PARLE G

On 11th July 2019, visit to ZINDATILISMATH FACTORY, PARLE G

On 12<sup>th</sup> July 2019, visit to METEOROLOGY DEPARTMENT.

On 30th July 2019, visit to MASQATI DAIRY FARM