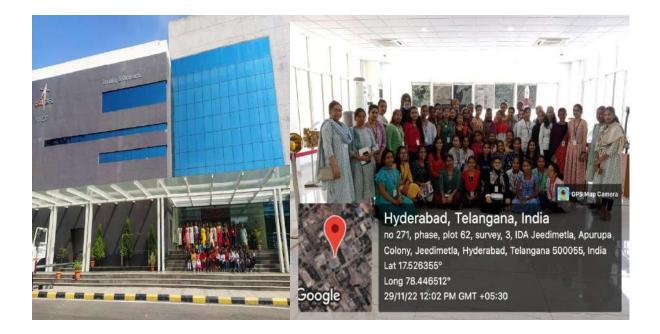

### Field visit to NRSC on 29-11-2022

Department of Physics & Electronics organized a field visit to NRSC, Jeedimetla, Hyderabad on 29-11-2022. 47 students (21 PG & 26UG) along with 4 faculty members visited the centre. The students got exposure on various activities carried out by ISRO/NRSC by watching videos. They have interacted with scientists and gained knowledge about functioning of rockets / satellites and also application of Remote sensing in the areas of Geo Science, agriculture and environment. They also visited the exhibition where models of Rockets and satellites were displayed