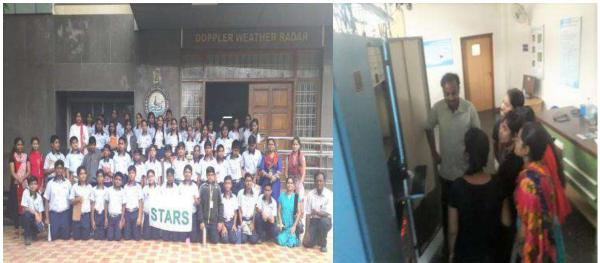

### SAROJINI NAIDU VANITA MAHA VIDYALAYA signed MOU with STARS

(Society for Trainings, Awareness, Recruitment & Social Service)

**ACTIVITIES UNDERTAKEN WITH STARS IN 2019** 

The glimpse of activities undertaken by MBA students who volunteered for several sites organized by Star NGO: Society for Training Awareness Recruitment and Social Service and Dr.Y. K. Reddy, Director, Meteorology Department Honoured our students with Certificate of Appreciation

On 2<sup>nd</sup> July 2019, visit to METEOROLOGY DEPARTMENT.

On 4<sup>th</sup> July 2019, visit to NATIONAL INSTITUTE FOR NUTRITION AND BEGUMPET AIRPORT.

On 6<sup>th</sup> July 2019, visit to DO SCIENCE, METEOROLOGY DEPARTMENT AND BEGUMPET AIRPORT

On 9th July 2019, visit to ZINDATILISMATH FACTORY, PARLE G

On 11th July 2019, visit to ZINDATILISMATH FACTORY, PARLE G

On 12<sup>th</sup> July 2019, visit to METEOROLOGY DEPARTMENT.

On 30th July 2019, visit to MASQATI DAIRY FARM