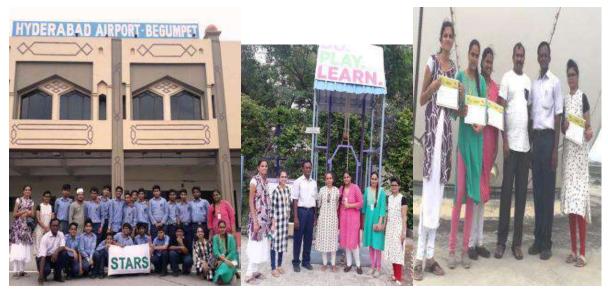

### SAROJINI NAIDU VANITA MAHA VIDYALAYA signed MOU with STARS

(Society for Trainings, Awareness, Recruitment & Social Service)

**ACTIVITIES UNDERTAKEN WITH STARS IN 2019** 

The glimpse of activities undertaken by MBA students who volunteered for several sites organized by Star NGO: Society for Training Awareness Recruitment and Social Service and Dr.Y. K. Reddy, Director, Meteorology Department Honoured our students with Certificate of Appreciation

On 2<sup>nd</sup> July 2019, visit to METEOROLOGY DEPARTMENT.

On 4<sup>th</sup> July 2019, visit to NATIONAL INSTITUTE FOR NUTRITION AND BEGUMPET AIRPORT.

On 6<sup>th</sup> July 2019, visit to DO SCIENCE, METEOROLOGY DEPARTMENT AND BEGUMPET AIRPORT

On 9th July 2019, visit to ZINDATILISMATH FACTORY, PARLE G

On 11th July 2019, visit to ZINDATILISMATH FACTORY, PARLE G

On 12<sup>th</sup> July 2019, visit to METEOROLOGY DEPARTMENT.

On 30th July 2019, visit to MASQATI DAIRY FARM