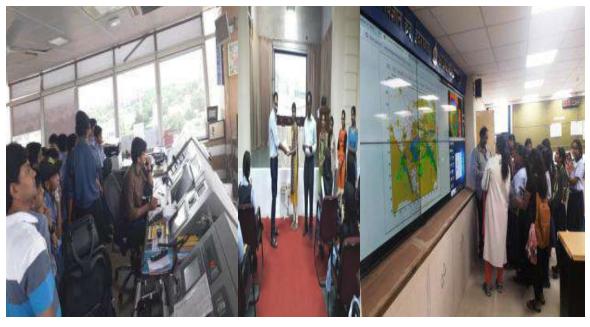

### SAROJINI NAIDU VANITA MAHA VIDYALAYA signed MOU with STARS

(Society for Trainings, Awareness, Recruitment & Social Service)

**ACTIVITIES UNDERTAKEN WITH STARS IN 2019** 

The glimpse of activities undertaken by MBA students who volunteered for several sites organized by Star NGO: Society for Training Awareness Recruitment and Social Service and Dr.Y. K. Reddy, Director, Meteorology Department Honoured our students with Certificate of Appreciation

On 2<sup>nd</sup> July 2019, visit to METEOROLOGY DEPARTMENT.

On 4<sup>th</sup> July 2019, visit to NATIONAL INSTITUTE FOR NUTRITION AND BEGUMPET AIRPORT.

On 6<sup>th</sup> July 2019, visit to DO SCIENCE, METEOROLOGY DEPARTMENT AND BEGUMPET AIRPORT

On 9th July 2019, visit to ZINDATILISMATH FACTORY, PARLE G

On 11th July 2019, visit to ZINDATILISMATH FACTORY, PARLE G

On 12<sup>th</sup> July 2019, visit to METEOROLOGY DEPARTMENT.

On 30th July 2019, visit to MASQATI DAIRY FARM