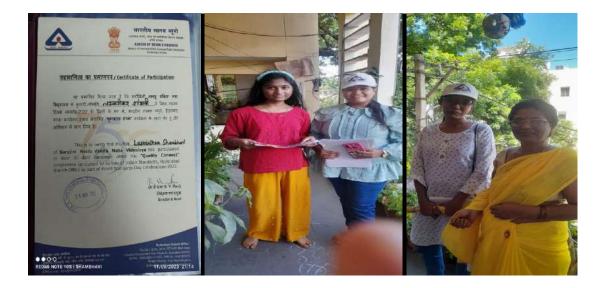

1. On 8<sup>th</sup> and 9-2-2020, Yuva Spardha 2K20: An association which began with the conduct of intercollegiate competitions Yuva Spardha 202k appealed to our college .

2. On 16-10-2022, 50 volunteers from SNVMV participated in Run for Quality program organized at People Plaza, Necklace Raod, Hyderabad, by SNVMV in association with Team Sambhava and B.I.S.

3. On 17, 18-10-2022, 50 volunteers from SNVMV participated in Door to Door Campaign with motto Quality Connect, issued certificates by B.I.S.

4. On 12-11-2022 conducted mock interview by Team Sambhava team conducted written round and Technical round all B.Com final year students had participated .

5. On 4-02-2023 conducted Lecture on personality development by Dr.Priyanka Naveen founder of Truhap.com creating awareness on mental health in our college .

The highly spirited Team Sambhava volunteers, ever willing to render their services for any kind of activity may it be competitions ,awareness programme, training sessions working towards the empowerment of student community