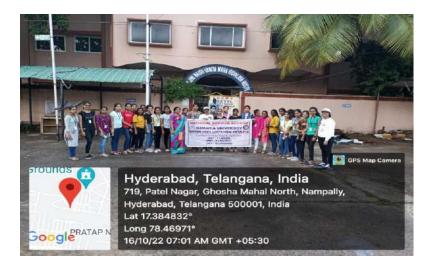

1. On 8<sup>th</sup> and 9-2-2020, Yuva Spardha 2K20: An association which began with the conduct of intercollegiate competitions Yuva Spardha 202k appealed to our college .

2. On 16-10-2022, 50 volunteers from SNVMV participated in Run for Quality program organized at People Plaza, Necklace Raod, Hyderabad, by SNVMV in association with Team Sambhava and B.I.S.

3. On 17, 18-10-2022, 50 volunteers from SNVMV participated in Door to Door Campaign with motto Quality Connect, issued certificates by B.I.S.

4. On 12-11-2022 conducted mock interview by Team Sambhava team conducted written round and Technical round all B.Com final year students had participated .