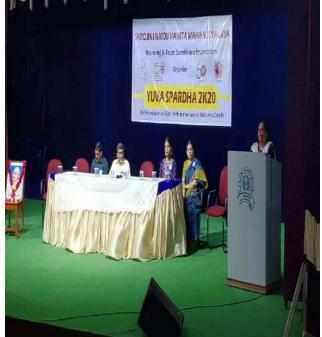

1. On 8<sup>th</sup> and 9-2-2020, Yuva Spardha 2K20: An association which began with the conduct of intercollegiate competitions Yuva Spardha 202k appealed to our college .

2. On 16-10-2022, 50 volunteers from SNVMV participated in Run for Quality program organized at People Plaza, Necklace Raod, Hyderabad, by SNVMV in association with Team Sambhava and B.I.S.