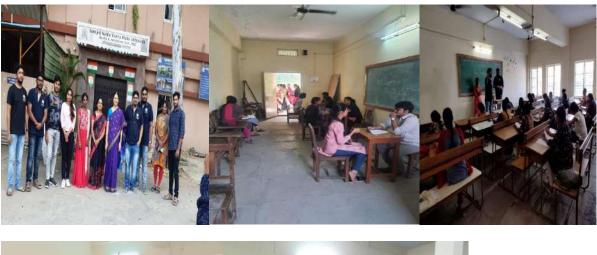

## List of Activities undertaken:

| Sl.<br>No. | Activity Name                     | Date                | No. of Students participated |
|------------|-----------------------------------|---------------------|------------------------------|
| 1          | Yuva Spardha 2K20                 | 8-2-2020 & 9-2-2020 | 100                          |
| 2          | Run for Quality                   | 16-10-2022          | 50                           |
| 3          | Door to Door campaign for Quality | 17-10-2022 & 18-10- | 50                           |
|            | connect                           | 2022                |                              |
| 4          | Mock interviews                   | 12-11-2022          | 80                           |
| 5          | Personality Development           | 04-02-2023          | 80                           |

1. On 8<sup>th</sup> and 9-2-2020, Yuva Spardha 2K20: An association which began with the conduct of intercollegiate competitions Yuva Spardha 202k appealed to our college .

2. On 16-10-2022, 50 volunteers from SNVMV participated in Run for Quality program organized at People Plaza, Necklace Raod, Hyderabad, by SNVMV in association with Team Sambhava and B.I.S.

3. On 17, 18-10-2022, 50 volunteers from SNVMV participated in Door to Door Campaign with motto Quality Connect, issued certificates by B.I.S.

4. On 12-11-2022 conducted mock interview by Team Sambhava team conducted written round and Technical round all B.Com final year students had participated .

5. On 4-02-2023 conducted Lecture on personality development by Dr.Priyanka Naveen founder of Truhap.com creating awareness on mental health in our college .

The highly spirited Team Sambhava volunteers, ever willing to render their services for any kind of activity may it be competitions ,awareness programme, training sessions working towards the empowerment of student community