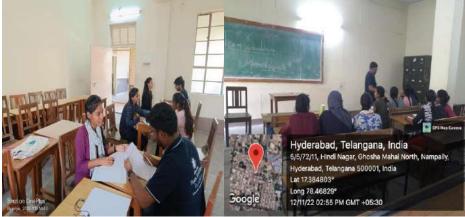

3. On 17, 18-10-2022, 50 volunteers from SNVMV participated in Door to Door Campaign with motto Quality Connect, issued certificates by B.I.S.

4. On 12-11-2022 conducted mock interview by Team Sambhava team conducted written round and Technical round all B.Com final year students had participated .