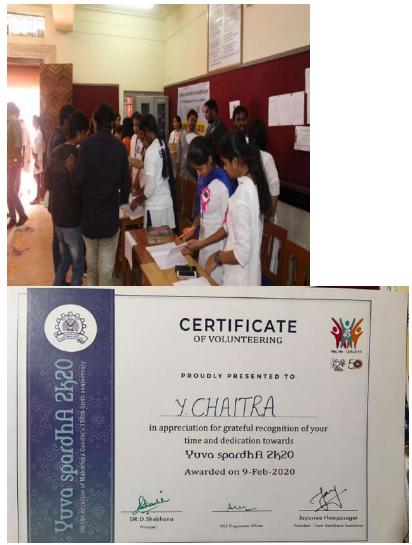

1. On 8<sup>th</sup> and 9-2-2020, Yuva Spardha 2K20: An association which began with the conduct of intercollegiate competitions Yuva Spardha 202k appealed to our college .

2. On 16-10-2022, 50 volunteers from SNVMV participated in Run for Quality program organized at People Plaza, Necklace Raod, Hyderabad, by SNVMV in association with Team Sambhava and B.I.S.