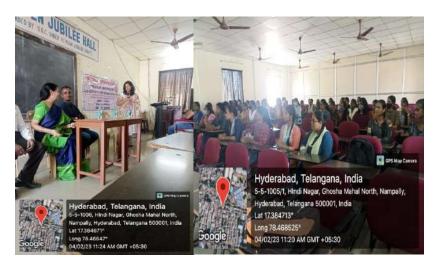

5. On 4-02-2023 conducted Lecture on personality development by Dr.Priyanka Naveen founder of Truhap.com creating awareness on mental health in our college .

The highly spirited Team Sambhava volunteers, ever willing to render their services for any kind of activity may it be competitions ,awareness programme, training sessions working towards the empowerment of student community