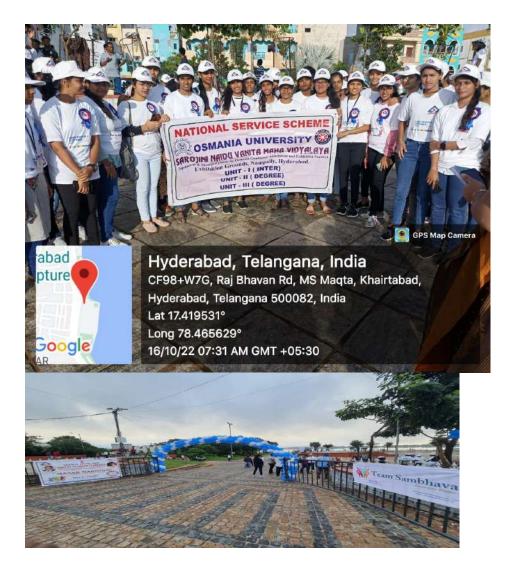

1. On 8<sup>th</sup> and 9-2-2020, Yuva Spardha 2K20: An association which began with the conduct of intercollegiate competitions Yuva Spardha 202k appealed to our college .

2. On 16-10-2022, 50 volunteers from SNVMV participated in Run for Quality program organized at People Plaza, Necklace Raod, Hyderabad, by SNVMV in association with Team Sambhava and B.I.S.

3. On 17, 18-10-2022, 50 volunteers from SNVMV participated in Door to Door Campaign with motto Quality Connect, issued certificates by B.I.S.

4. On 12-11-2022 conducted mock interview by Team Sambhava team conducted written round and Technical round all B.Com final year students had participated .