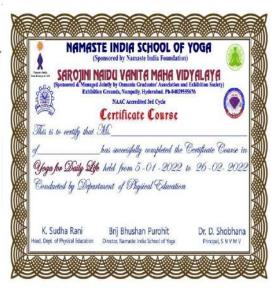

## YOGA FOR DAILY LIFE SHORT TERM TRAINING PROGRAMME 5/1/2022

NO OF STUDENTS PARTICIPATED: 34

COURSE COMMENCES FROM: 05/1/2022 TO 26/1/2022

**RESOURCE PERSON: K.YASHWANT** 

SAROJINI NAIDU VANITA MAHA VIDYALAYA

# Department of Physical Education

is Conducting Certificate course in **Yoga for Daily Life** 

Resource Person K. Yashwanth

Course commences from 05-01-2022 to 26-02-2022