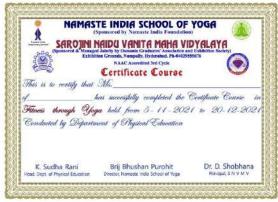

# FITNESS THROUGH YOGA SHORT TERM TRAINING PROGRAMME 5/11/2021

NO OF STUDENTS PARTICIPATED: 22

COURSE COMMENCES FROM: 05/11/2021 TO 20/12/2021

**RESOURCE PERSON: K.YASHWANT** 

Coordinator: - Ms.K. Sudha Rani (Ph. No: 9985744130)