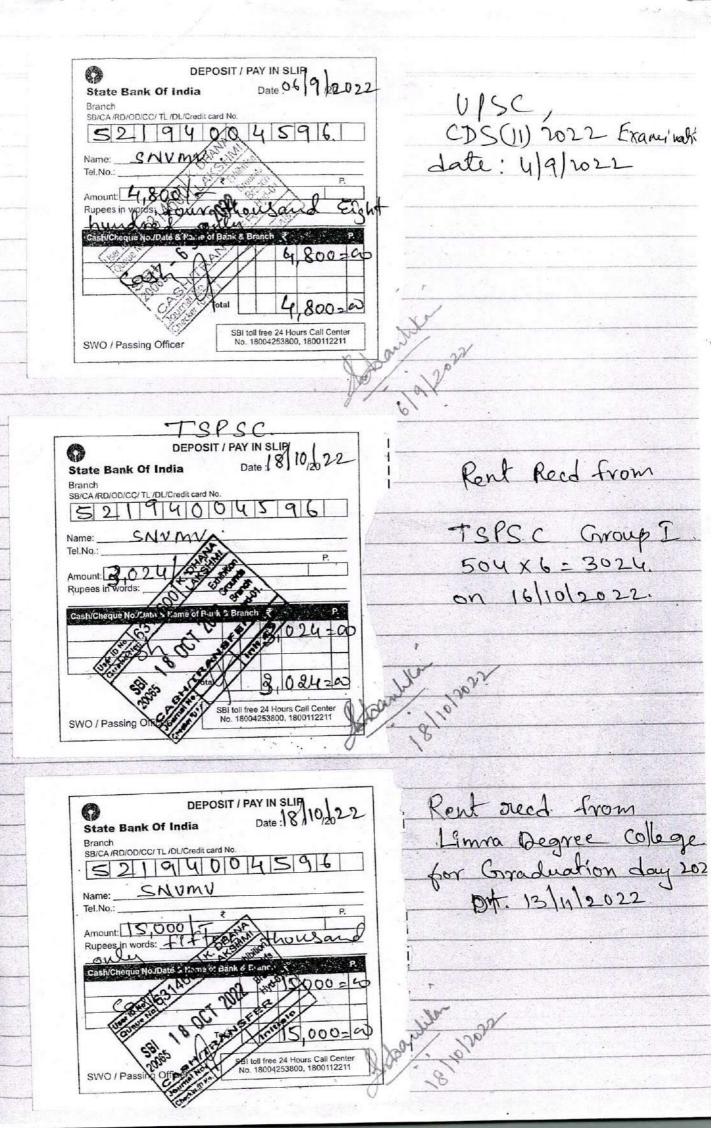

| 1   |
|                                                       |                                               |     |
|                                                       |                                               |     |
|                                                       |                                               |     |
|                                                       |                                               |     |
|                                                       |                                               | -   |
|                                                       |                                               |     |
|                                                       |                                               |     |



on



To principal snvmv

₹12,000

Pay again

Split with friends

Completed

Jul 7, 2023 12:37 PM

APJI'N AND MAY mouth Pent



Union Bank of India 1162

V

UPI transaction ID

318815151271

To

.... 4596

From: L V S R STATIONERY AND XEROX (Union

Bank of India)

shakersarapu-1@okhdfcbank

Google transaction ID

CICAgNDmmsipCA

Powered by

Introver 1/1/2023



₹12,000

Feb & march n April month rent

Feb 2023 March 2023

Completed • April 18, 2023 at 12:19 PM

Rent



Union Bank of India 1162



UPI transaction ID 310862989255

To

···· 4596

From: L V S R STATIONERY AND XEROX (Union Bank of India) shakersarapu-1@okhdfcbank

Google transaction ID \* CICAgJDPsNn9Yg

Mandan RIM Box 3

OWERED BY



₹12,000

December n January 2 months rent

Dec' 2022 Jan' 2023 M Rent

Completed • February