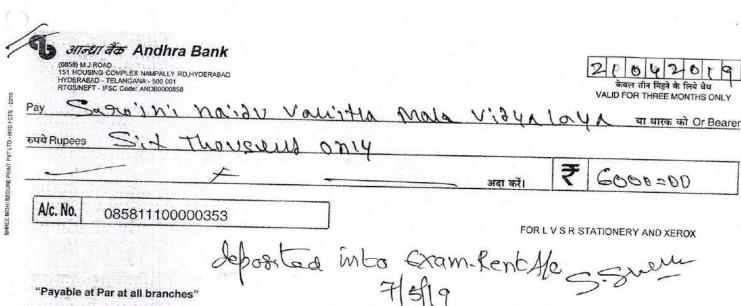

#### SAROJINI NAIDU VANITA MAHA VIDYALAYA: HYDERABAD

OFFICE NOTE:

Dt.17.03.2022

We have received a cheque No.999273 dt.23.02.2022 for Rs.1,00,000/-(Rupees One Lakh only) from the Secretary Economic Committee for giving financial assistance to the poor and meritorious students of our college. The cheque was deposited into the Examination Rent Account