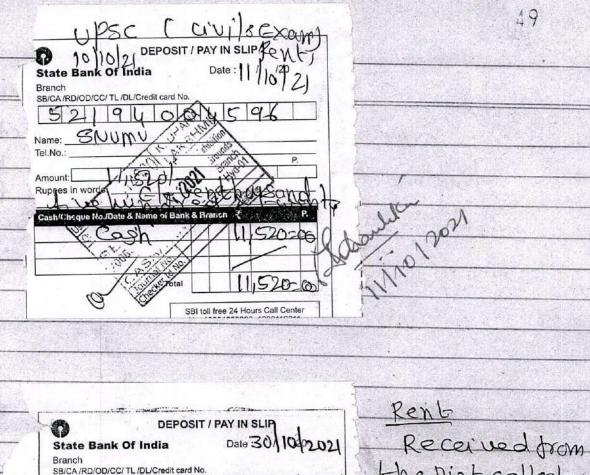

#### SAROJINI NAIDU VANITA MAHA VIDYALAYA: HYDERABAD

OFFICE NOTE:

Dt.17.03.2022

We have received a cheque No.999273 dt.23.02.2022 for Rs.1,00,000/-(Rupees One Lakh only) from the Secretary Economic Committee for giving financial assistance to the poor and meritorious students of our college. The cheque was deposited into the Examination Rent Account

We have collected the applications and verified the eligibility and have sanctioned the amount.

Hence permission may be accorded to transfer the total fees amount of the students (list enclosed) from Examination Rent A/c No.52194004596 to Un-Aided Management A/c No.52194000455.

Subject to approval , a cheque No.006156 , dt.17.03.2022 for Rs.99,880/-(Rupees Ninety nine thousand eight hundred and eighty only) is prepared in favour of "Un-aided Management A/c no.52194000455" from Examination Rent A/c No.52194004596 and put up for signature.