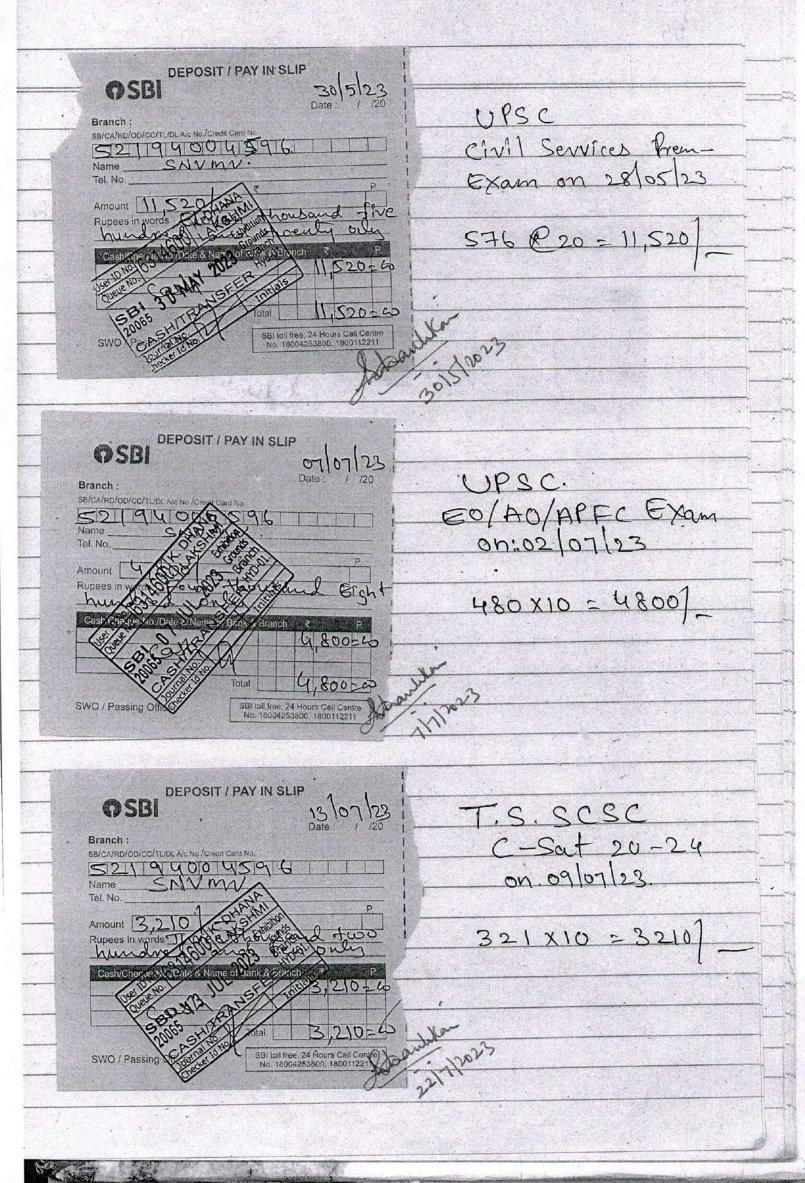

|



|                                                       |                                               | E S |
|-------------------------------------------------------|-----------------------------------------------|-----|
|                                                       |                                               |     |
| OSBI DEPOSIT / PAY IN SLIP                            |                                               |     |
| Date: / 120                                           | Rock Rock Roma                                |     |
| SB/CA/RD/OD/CC/TLIDL A/C No./Credit Card No.          | Rent reck from Surgavanishi Education Society |     |
| Name SNV MV ·                                         | Sangaran Suc Education                        |     |
| Amount 8,000