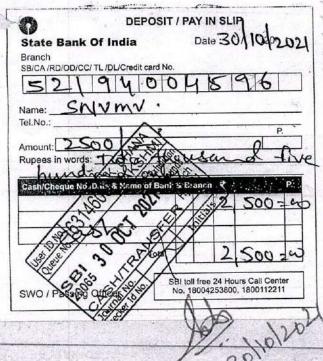

We have collected the applications and verified the eligibility and have sanctioned the amount.

Hence permission may be accorded to transfer the total fees amount of the students (list enclosed) from Examination Rent A/c No.52194004596 to Un-Aided Management A/c No.52194000455.

Subject to approval , a cheque No.006156 , dt.17.03.2022 for Rs.99,880/-(Rupees Ninety nine thousand eight hundred and eighty only) is prepared in favour of "Un-aided Management A/c no.52194000455" from Examination Rent A/c No.52194004596 and put up for signature.