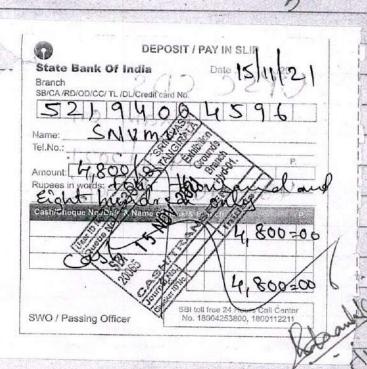

Ref. No. SNVMV / 560 / 2021 - 22

Date: 16 11 2021

To The Hon. Secretary Exhibition Society Exhibition Grounds Hyderabad

Sir,

Sub:- SNVMV, Hyd - Release of Rs.11,46,875/- - Reg. Ref:- Your letter No.ES/2030/21, dated 08.11.2021.

#### &&&

With reference to the subject cited above, we thank for releasing an amount of Rs.11,46,875/- towards renovation of Auditorium for water proofing (Rs.6,46,875/-) and towards Corpus fund (Rs.5,00,000/-) for the newly introduced M.Sc. (Nutrition & Dietetics) course from this academic year 2021-22.

#### RECEIPT

Received with thanks an amount of **Rs.11,46,875/-** (Rupees Eleven Lakhs Forty Six Thousand Eight Hundred and Seventy Five only) towards renovation of Auditorium for water proofing (Rs.6,46,875/-) and Corpus Fund (Rs.5,00,000/-) for the newly introduced M.Sc. (Nutrition & Dietetics) vide cheque no. 214899, dated 05.11.2021.