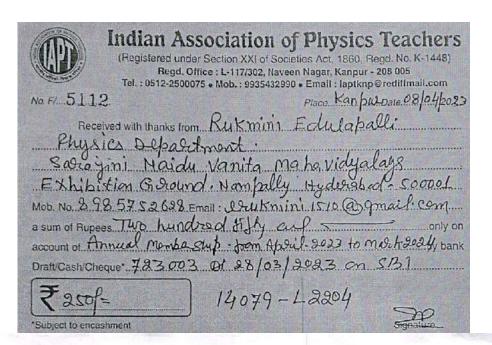

alepart ment of commerce and management.

Published Daper in Redshine publication

"Endeavour Future Professionals-through Mentoring"

"Endeavour future Professionals-through Mentoring"

greguest you to grant the publication amount.

#### Asra Sultana, K. Sowmya and V. Sangeetha

30/11/2022

To, The principal, P.N.V.M.V.

Exhibition grounds,

Susject: Regarding issur registeration amount in International Conference at Arora College.

Respected madam,