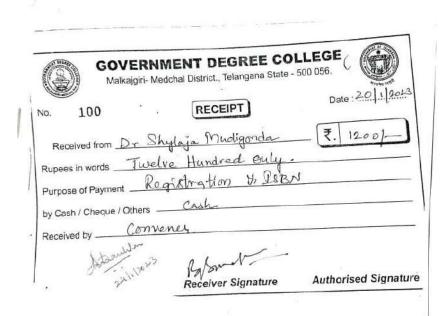

#### Dr. K. Eashwari

70.

Dt 18-01-2023

The Principal
SNVMV College
Exhibition Grounds
Hyderabad.

Sub: Request to Sanction Gool- towards registration fee of National Conference, RACISCS 2023 Reg:

Respected Madam,

As per the subject cited above I, Dr. K. Eshwari, MSC I year students, G. Triveni, B shruthi and BSC (ZMC) Students Simtan Palan, M. Sti Varsha are going to participate in a National conference, RAGSCS 2023 at St. Pious X Degree & PG college, Machanam on 20th, 21st January 2023. I request your kindself to Sanction 600/- (six hundred rupees) toccards the registration fee of the Sauce online registration reciepts are enclosed for your perusal.

Thanking you,

sandilars 600 L

yours sincerely, Dr. K. Eshwan

f<sub>0</sub>

Oft: 18/1/2023

The principal SNYMV Hydental

Repected Madam,

atthes the one-Day workship in Fiberoptis
for the Doziet and its Opportunities" in 28/1/2013
at Opmania university.