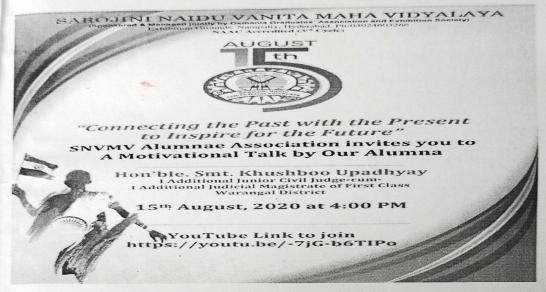

# ALUMNAE ASSOCIATION MINUTES OF MEETING 2020-21

August 2020

August online alumnae committee meeting

Planned to organize a motivational talk by an alumna

Smt Khushboo Upadhay, I Additional Junior Civil Judge-cum- I Additional Judicial Magistrate of First Class. Warangal District

15<sup>th</sup> August 2020

On occasion of 73<sup>rd</sup> Independence day Celebration, A motivational talk on "connecting the past with the present to inspire for the future" was given by our alumna Smt Khushboo Upadhay, I Additional Junior Civil Judge-cum- I Additional Judicial Magistrate of First Class. Warangal District.