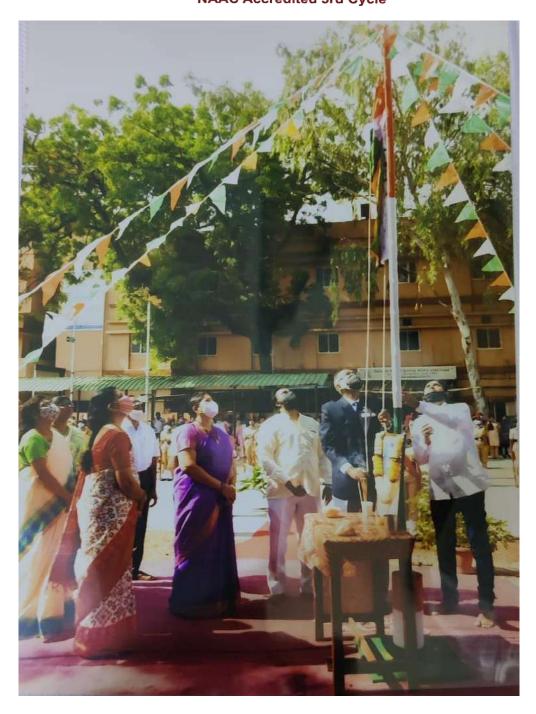

#### 1. Independence Day

#### NOTICE

Dt: 14.08.2021

As part of our national duty, all the students, staff (teaching and non teaching) are required to make it convenient to attend the Flag Hoisting function on the occasion of Independence Day in the college premises at 9:15 A.M.

#### **REPORT**

➤ 15<sup>th</sup>August, 2021: On the occasion of Independence Day, flag was hoisted by Hon'ble Chairman Sri Aditya Margam, Secretary -Sri Vinay kumar and other governing body members attended the programme.