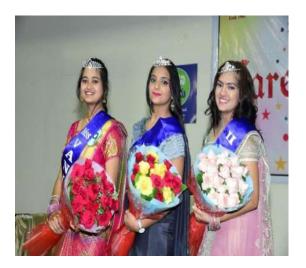

#### 8. Republic Day

#### **REPORT**

**26-JAN-2022:** On the Occasion of Republic Day, the flag was hoisted by Chairman Sri Aditya Margam, Secretary Sir Vinay kumar and other governing body members attended the program