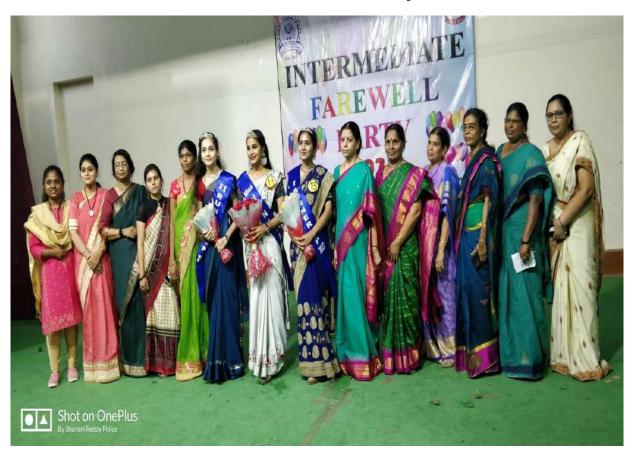

#### 8. Republic Day

#### **REPORT**

**26-JAN-2022:** On the Occasion of Republic Day, the flag was hoisted by Chairman Sri Aditya Margam, Secretary Sir Vinay kumar and other governing body members attended the program