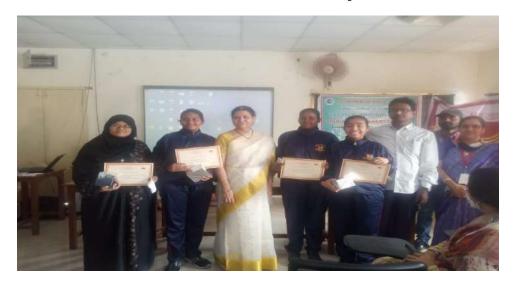

#### 4. CHAT Intercollegiate Fest

#### REPORT

➤ **24- NOV- 2021**: University College for women conducted a three day inter college fest. CHAT- Culture, Heritage and Arts of Telangana from 24<sup>th</sup> to 26<sup>th</sup> Nov 2021. Various events like singing, dancing, rangoli, games of Telangana, snacks of Telangana and fashion show. Students participated in various events.