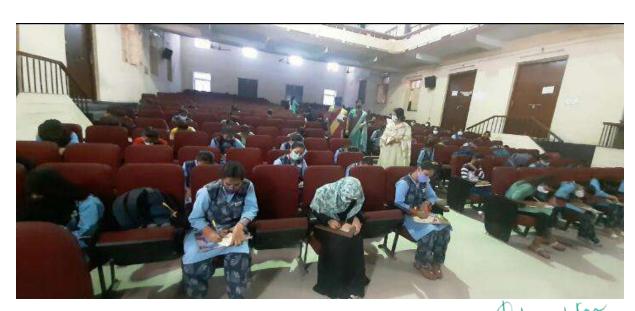

#### 5. Post card campaign

|                                                                                                                                                                                                                                     | 1482792 40)                                                                                                                                                                                                                                                         | 1-180-1999 27                                                                                                                                                           |
|-------------------------------------------------------------------------------------------------------------------------------------------------------------------------------------------------------------------------------------|---------------------------------------------------------------------------------------------------------------------------------------------------------------------------------------------------------------------------------------------------------------------|-------------------------------------------------------------------------------------------------------------------------------------------------------------------------|
|                                                                                                                                                                                                                                     | 7985565701<br>Postman, ch R4                                                                                                                                                                                                                                        | WI Chanavay Sayka                                                                                                                                                       |
| Name of can<br>(AKAM)",                                                                                                                                                                                                             | npaign; Post Card Campaign                                                                                                                                                                                                                                          | n under "Azadi Ka Amrit Mahotsav                                                                                                                                        |
| Period of camp                                                                                                                                                                                                                      | paign: 01" December 2021 t                                                                                                                                                                                                                                          |                                                                                                                                                                         |
|                                                                                                                                                                                                                                     | 75 best entries across the cour<br>ayed in a exhibition.                                                                                                                                                                                                            | ntry will be submitted to Hon'ble PM                                                                                                                                    |
| Eligibility: All t                                                                                                                                                                                                                  |                                                                                                                                                                                                                                                                     |                                                                                                                                                                         |
| Theme of campa                                                                                                                                                                                                                      | ign: 1. "Unsung Heroes of Fi                                                                                                                                                                                                                                        | reedom Struggle" ( OR )                                                                                                                                                 |
|                                                                                                                                                                                                                                     | 2."My Vision for India in                                                                                                                                                                                                                                           |                                                                                                                                                                         |
| I. CAMPAIGN H                                                                                                                                                                                                                       | HANDLING:                                                                                                                                                                                                                                                           |                                                                                                                                                                         |
| Supply of Pos<br>portions as below                                                                                                                                                                                                  | t Cards preprinted with rubby<br>to the Schools by 04.12.2021                                                                                                                                                                                                       | er stamps of Sender and Addressee                                                                                                                                       |
|                                                                                                                                                                                                                                     |                                                                                                                                                                                                                                                                     |                                                                                                                                                                         |
| 1.Sender Side                                                                                                                                                                                                                       |                                                                                                                                                                                                                                                                     | 2. Addressee Side                                                                                                                                                       |
| ALTERNATION OF THE REAL PROPERTY.                                                                                                                                                                                                   |                                                                                                                                                                                                                                                                     | 2. Addressee Side Hon'ble Prime Minister of India                                                                                                                       |
| 1.Sender Side                                                                                                                                                                                                                       |                                                                                                                                                                                                                                                                     | 2. Addressee Side  Hon'ble Prime Minister of India South Block                                                                                                          |
| Name of student  Class School UDISE Code                                                                                                                                                                                            |                                                                                                                                                                                                                                                                     | 2. Addressee Side  Hon'ble Prime Minister of India South Block New Delhi-110011                                                                                         |
| Name of student  Class School UDISE Code                                                                                                                                                                                            | purchase the Post cards @                                                                                                                                                                                                                                           | 2. Addressee Side  Hon'ble Prime Minister of India South Block New Delhi-110011                                                                                         |
| Name of student  Class School UDISE Code Students should                                                                                                                                                                            | purchase the Post cards @                                                                                                                                                                                                                                           | 2. Addressee Side  Hon'ble Prime Minister of India South Block New Delhi-110011                                                                                         |
| 1.Sender Side  Name of student  Class School UDISE Code  Students should 2. Conducting the 3. Evaluation/scre                                                                                                                       | purchase the Post cards @<br>Campaign at schools on 06.12                                                                                                                                                                                                           | 2. Addressee Side  Hon'ble Prime Minister of India South Block New Delhi-110011                                                                                         |
| 1.Sender Side  Name of student  Class School UDISE Code  Students should 2. Conducting the 3. Evaluation/screentries in My Gov                                                                                                      | purchase the Post cards @<br>campaign at schools on 06.12<br>pening for best entries to be o<br>portal through the link:                                                                                                                                            | 2. Addressee Side  Hon'ble Prime Minister of India South Block New Delhi-110011  0.0.50 paise. 2.2021. done by schools and upload 10 best                               |
| 1.Sender Side  Name of student  Class School UDISE Code  Students should 2. Conducting the 3. Evaluation/screentries in My Gov                                                                                                      | purchase the Post cards @<br>campaign at schools on 06.12<br>tening for best entries to be o<br>portal through the link:<br>India.mygov.in/postcardcampa                                                                                                            | 2. Addressee Side  Hon'ble Prime Minister of India South Block New Delhi-110011  0.0.50 paise.  2.2021. done by schools and upload 10 best                              |
| 1. Sender Side  Name of Student  Class School UDISE Code  Students should 2. Conducting the 3. Evaluation/screentries in My Gov y, www.innovativei ii. www.cbse.nic.in  State Boards will                                           | purchase the Post cards @ campaign at schools on 06.12 tening for best entries to be operated through the link: India.mygov.in/postcardcampaign : CSBSE submit the top 10 entries reces will submit the 20 entries                                                  | 2. Addressee Side  Hon'ble Prime Minister of India South Block New Delhi-110011  0.0.50 paise.  2.2021. done by schools and upload 10 best                              |
| 1.Sender Side  Name of student  Class School UDISE Code  Students should 2. Conducting the 3. Evaluation/screentries in My Gov  J. www.innovativei  II. www.cbse.nic.in  State Boards will  CBSE Regional office Boards) to CBSE He | purchase the Post cards @ campaign at schools on 06.12 tening for best entries to be comported through the link: India mygov.in/postcardcampai/postcardcampaign : CSBSF submit the top 10 entries reces will submit the 20 entries qus.  the top 10 entries of each | 2. Addressee Side  Hon'ble Prime Minister of India South Block New Delhi-110011  0.50 paise. 2.2021. done by schools and upload 10 best sign : for state board schools. |

#### **REPORT**

- ➤ **06-DEC-2021:** Department of Post India has conducted Essay writing competition. Post Card Campaign under "Azadi Ka Amrit Mahotsav" for Intermediate students. Theme of the campaign:
- 1. Unsung Heros of freedom struggle.
- 2. My vision for India in 2047.

It has been conducted in three languages Hindi, English and Telugu. Many students has participated and selected one's are: