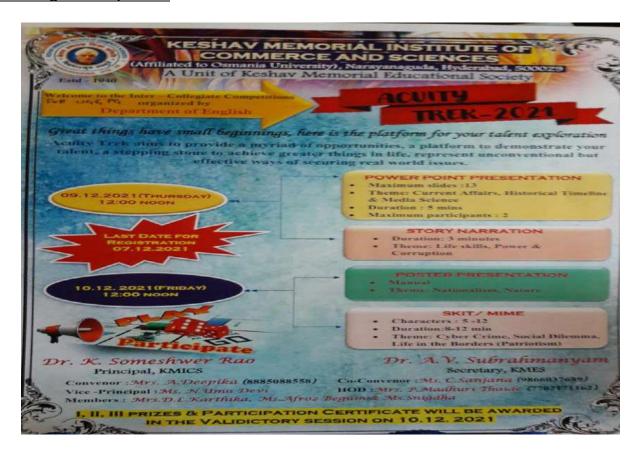

### 6. Intercollegiate Competition

**COLLEGE FOR WOMEN, AFFILIATED TO OSMANIA UNIVERSITY** 

(Sponsored and Managed Jointly by Osmania Graduates' Association and Exhibition Society)

NAAC Accredited 3rd Cycle

#### **REPORT**

➤ 10.12.2021- Keshav Memorial Institute of Commerce And Science has conducted Intercollegiate Competition for UG & PG students. 15 students has participated in different activities like power point presentation, story narration, poster presentation, skit & mime