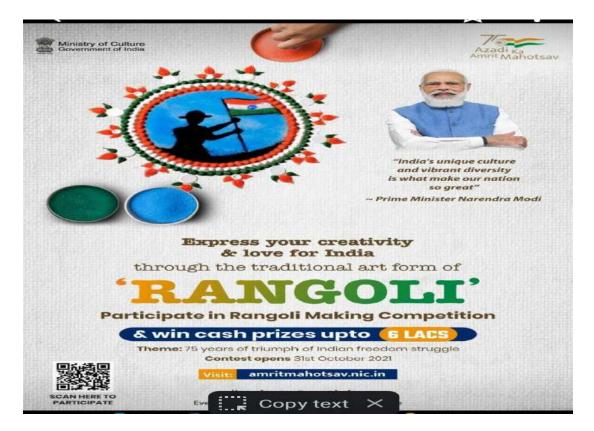

#### 7. Rangoli Competition

#### **REPORT**

➤ **06-JAN-2022**: Ministry of culture has conducted "Rangoli Competition" under "Azadi Ka Amrit Mahotsav" many students has participated and received certificates.

COLLEGE FOR WOMEN, AFFILIATED TO OSMANIA UNIVERSITY (Sponsored and Managed Jointly by Osmania Graduates' Association and Exhibition Society) **NAAC Accredited 3rd Cycle** 