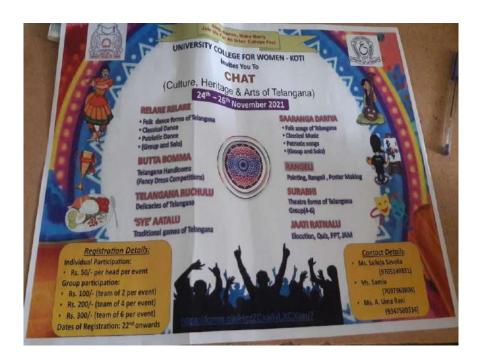

#### 4. CHAT Intercollegiate Fest

#### REPORT

➤ **24- NOV- 2021**: University College for women conducted a three day inter college fest. CHAT- Culture, Heritage and Arts of Telangana from 24<sup>th</sup> to 26<sup>th</sup> Nov 2021. Various events like singing, dancing, rangoli, games of Telangana, snacks of Telangana and fashion show. Students participated in various events.