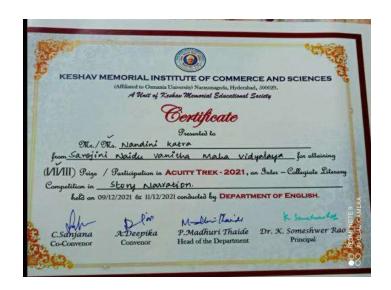

### 6. Intercollegiate Competition

**COLLEGE FOR WOMEN, AFFILIATED TO OSMANIA UNIVERSITY** 

(Sponsored and Managed Jointly by Osmania Graduates' Association and Exhibition Society)

NAAC Accredited 3rd Cycle

#### **REPORT**

➤ 10.12.2021- Keshav Memorial Institute of Commerce And Science has conducted Intercollegiate Competition for UG & PG students. 15 students has participated in different activities like power point presentation, story narration, poster presentation, skit & mime

Nandinikatra – B.SC won second prize in Story Narration.

| S. No | Name of the participant |
|-------|-------------------------|
| 1     | K.Nandini               |
| 2     | SANTHAJIGARI RAJASRI    |
| 3     | SATI SINDHU             |
| 4     | SATLA VAISHNAVI         |
| 5     | SHERI YASHASWINI        |
| 6     | SIRIGADDE SWATHI        |
| 7     | SUNKARI SONY            |
| 8     | SWATHI NAIKOTI          |
| 9     | TALARI PALLAVI          |
| 10    | TALARI PRAVALIKA        |
| 11    | TEEGALA SUPRATHIKA      |
| 12    | THALARI SHIVANI         |
| 13    | THOGARPALLY MANEESHA    |
| 14    | THOLPUNOORI HARSHITHA   |
| 15    | UMERA                   |