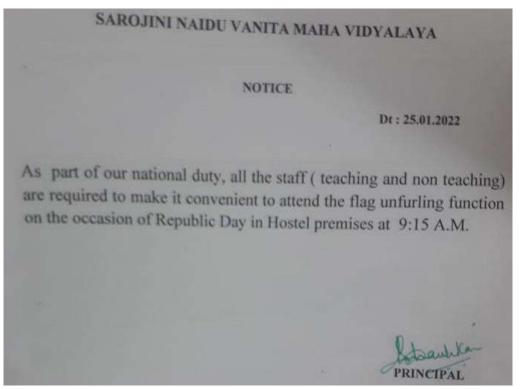

### SAROJINI NAIDU VANITA MAHA VIDYALAYA

#### NOTICE

Dt: 14.08.2021

As part of our national duty, all the students, staff (teaching and non teaching) are required to make it convenient to attend the Flag Hoisting function on the occasion of Independence Day in the college premises at 9:15 A.M.