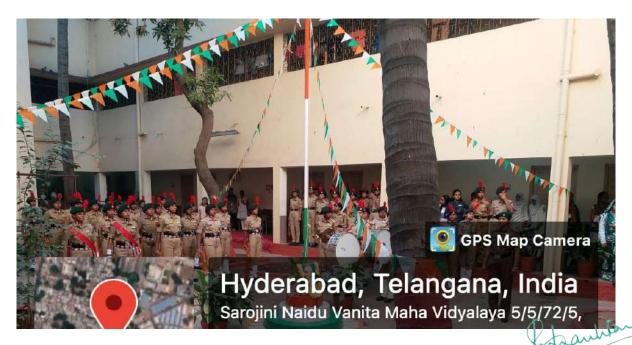

#### 8. Republic Day

#### **REPORT**

**26-JAN-2022:** On the Occasion of Republic Day, the flag was hoisted by Chairman Sri Aditya Margam, Secretary Sir Vinay kumar and other governing body members attended the program