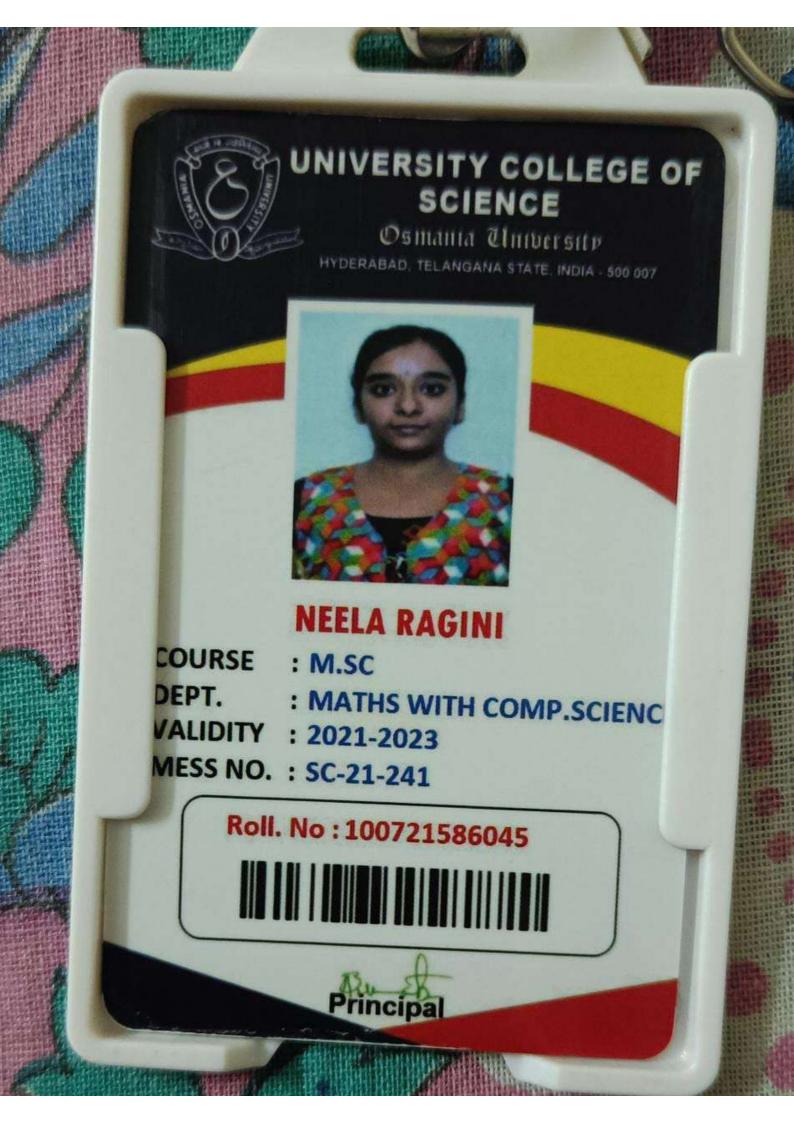

### **LIST OF HIGHER EDUCATION FOR THE A.Y 2020-21**

| S. No | Year    | Name of the student progressed to higher education | Program graduated from | Name of Institution joined                                                          |
|-------|---------|----------------------------------------------------|------------------------|-------------------------------------------------------------------------------------|
| 1     | 2020-21 | NIRALE RAKSHITHA                                   | BSC                    | MSC ORGANIC CHEMISTRY ,<br>KESAV MEMORIAL INSTITUTE OF<br>COMMERCE AND SCIENCES, OU |
| 2     | 2020-21 | JUVERIA NISHATH                                    | BSC                    | B.ED - NEELAM SANJEEVA REDDY<br>COLLEGE OF EDUCATION<br>,JAMBAGH ,HYDERABAD         |
| 3     | 2020-21 | NEELA RAGINI                                       | BSC                    | University college of science, osmania University                                   |
| 4     | 2020-21 | K.NIHARIKA                                         | BSC                    | JAWARHARLAL NEHRU TECHNOLOGICAL UNIVERSITY                                          |
| 5     | 2020-21 | L.POOJA                                            | BSC                    | INSTITUTE OF SCIENCE & TECHNOLOGY                                                   |
| 6     | 2020-21 | AKKALA DIVYASREE                                   | BSC                    | INSTITUTE OF SCIENCE & TECHNOLOGY                                                   |
| 7     | 2020-21 | KODANGANTI KEERTHI                                 | BSC                    | INSTITUTE OF SCIENCE & TECHNOLOGY                                                   |
| 8     | 2020-21 | R.PRIYANKA                                         | BSC                    | JAHNAVI GROUP OF<br>INSTITUTIONS                                                    |
| 9     | 2020-21 | RAKHSHINDA SIDDIQUI                                | ВА                     | PRINCESS DURRU SHEHVAR<br>COLLEGE OF EDUCATION FOR<br>WOMEN                         |
| 10    | 2020-21 | SAYEDHA NABEELA                                    | ВА                     | VILLA MARIE PG COLLEGE FOR<br>WOMEN                                                 |
| 11    | 2020-21 | SYEDA SANIYA FATIMA                                | ВА                     | GHULAM AHMED COLLEGE OF EDUCATION                                                   |
| 12    | 2020-21 | SOFIA SULTANA                                      | ВА                     | SULTAN-UL-ULOOM COLLEGE OF<br>LAW                                                   |
| 13    | 2020-21 | R.BHUVANESHWARI                                    |                        | A.V.COLLEGE OF ARTS,SCIENCE<br>&COMMERCE                                            |
| 14    | 2020-21 | K.MONICA                                           | B.COM                  | VIDYA JYOTHI INSTITUTE OF<br>TECHNOLOGY                                             |
| 15    | 2020-21 | C.CHRISTEENA                                       | ВА                     | ST.ANN'S COLLEGE FOR WOMEN(AUTONOMOUS)                                              |