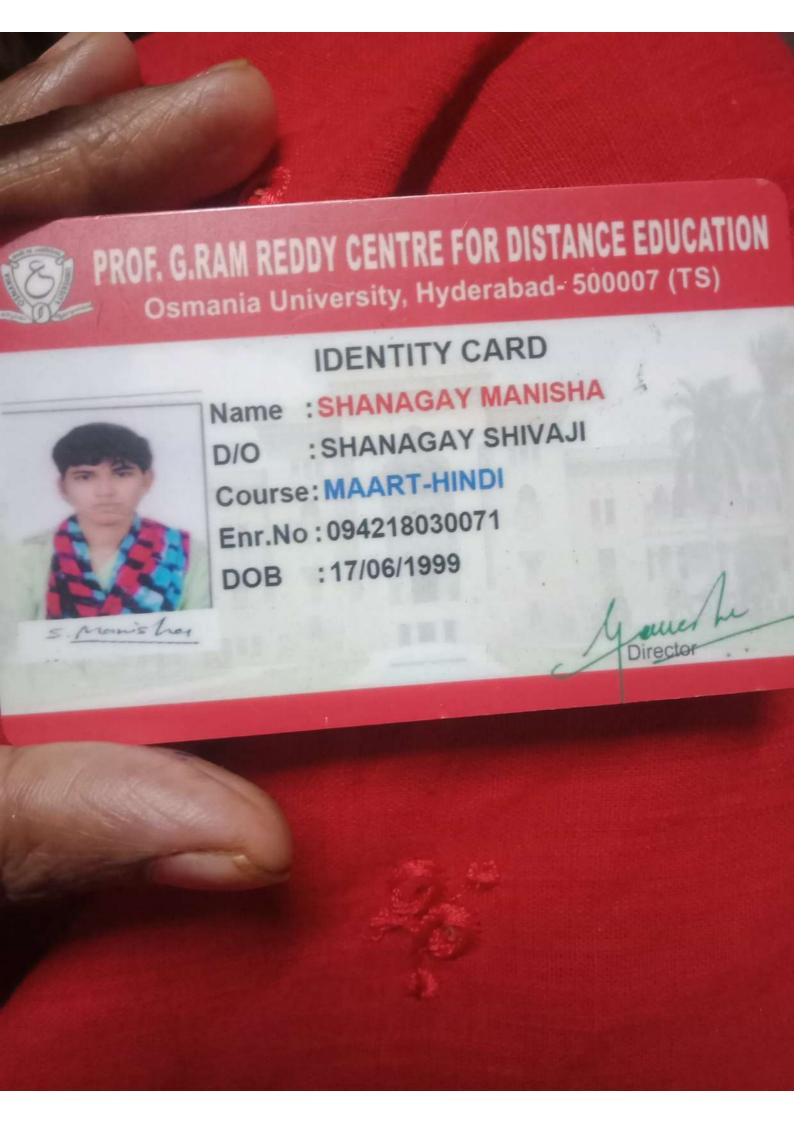

LAW

"Mount Pleasant", # 8-2-249, Road No. 3, Banjara Hills, Hyderabad - 500 034. Tel : 23280252



# **SOFIA SULTANA**

ather's Name

oll No

ourse

cad. Yr.

Date of Birth

Res. Address

LATEEF ALI KHAN

1729-21-831-144

LL.B (3 YDC)

2021 - 2024

30-09-2000

: 19-3-365, Jahanuma,

Charminar, Falaknuma,

Hyderabad.

: 7893484183

Phone

Principal



# Villa Marie PG College For Women



SYEDA NABEELA

123821672095

Course: MBA

Validity: 2021-2023

-air



# GHULAM AHMED COLLEGE OF EDUCATION

(NAAC Accredited) Road No. 3, Banjara Hills, Hyd - 34. Tel : 040-23280282



# Syeda Saniya Fatima

Father Name: Syeda Abdul Khader Hussa

Roll No.: 42

Course : B.Ed (Social)

Year : 2021-2023

Ph. No.: 99899 83761

Vibha Asmana Principal

H. No. 20-2-263, Hussaini Alam, Inside Kaman, Hyderabad.





# Sujatha P.G. College for Women Chapel Road, Abids, Hyderabad - 500 001. T.S. Phone: 23387607.

### **BONAFIDE AND CONDUCT CERTIFICATE**

| This is to certify that Miss SANGA NAN                    | DINI                        |
|-----------------------------------------------------------|-----------------------------|
| D/o                                                       | is / was a bonafide         |
| Student of the College from 2021                          | 0_2022                      |
| She studied / is studying I / II year M.Sc Electronics /  |                             |
| bears Good Conduct and character. According to our Office | ce Record her date of birth |
| is 21/08/199\$ Admission No                               | 1-10                        |

Date: 17/2/2