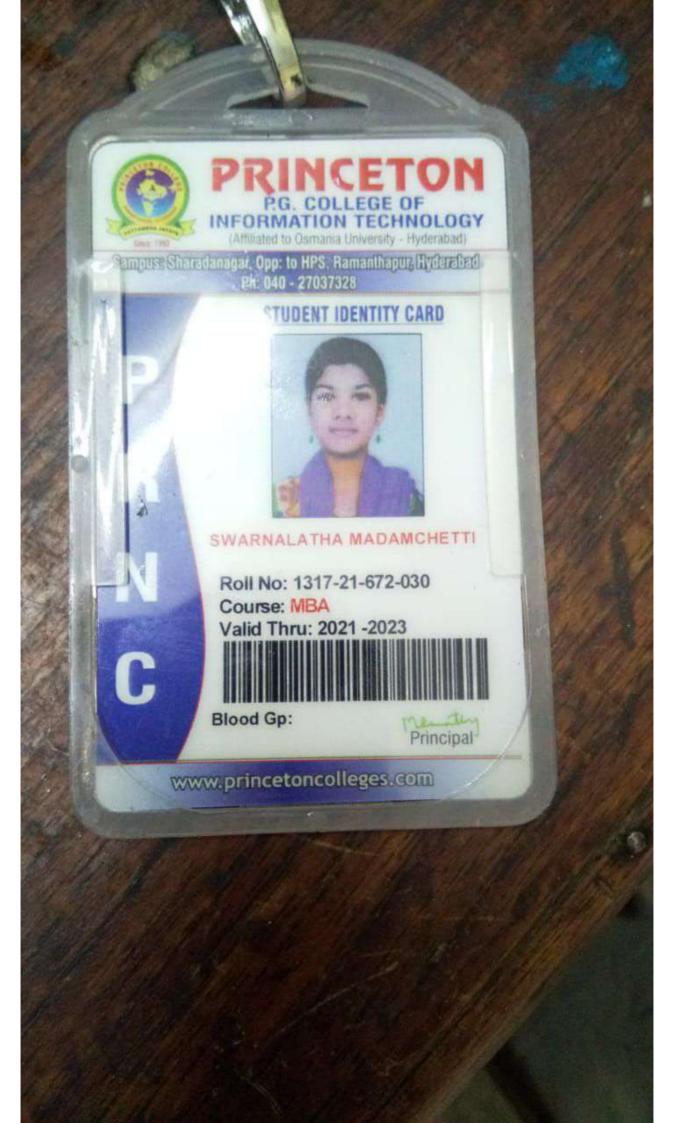

# CMR COLLEGE OF ENGINEERING & TECHNOLGY (UGC Autonomous)

**C.NIKITHA** 

Course: MBA Branch: MBA

Roll No: 21H51E0030

Academic Year: 2021 - 23