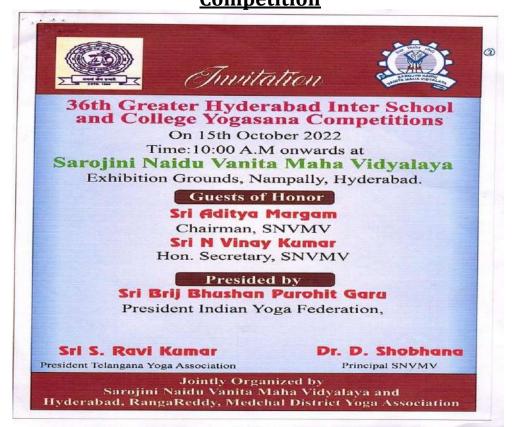

# **36th Greater Hyderabad Inter School & College Yogasana Competition**

HYDERABAD DISTRICT YOGA ASSOCIATION (Affiliated to : Telangana Yoga Association, District Sports Authority, Hyderabad, Mailing Address : Flat No. 202, Laxminarayan Apartments, Kutbiguda, Hyderabad - 27. Mobile : 8886665690, 9440191179.

Ref:

Date : 17/09/2022

To The Principal Sarojini Naidu Vanita Maha Vidyala, Exhibition Grounds, Nampally, Hyderabad.

#### Respected Madam,

Sub: - 36<sup>th</sup> Inter school & College Yogasana Championships 2022- at SNVMV-15<sup>th</sup> Oct2022 – Reg.

This is with reference to our request through Sri K. Yashwanth for 36<sup>th</sup> Inter School & College Yogasana Championships 2022, to be organized at SNVMV on 15<sup>th</sup> October 2022.

#### Report for 36th Greater Hyd. Inter School & Competitions On 15th October 2022.

. .

It was a great privilege to organize the 36th greater Hyderabad inter school & college yogasana Competition which was organized by Hyderabad, Ranga Reddy & Medchal district yoga association with collaboration of Sarojini Naidu Vanita Maha Vidyalaya.