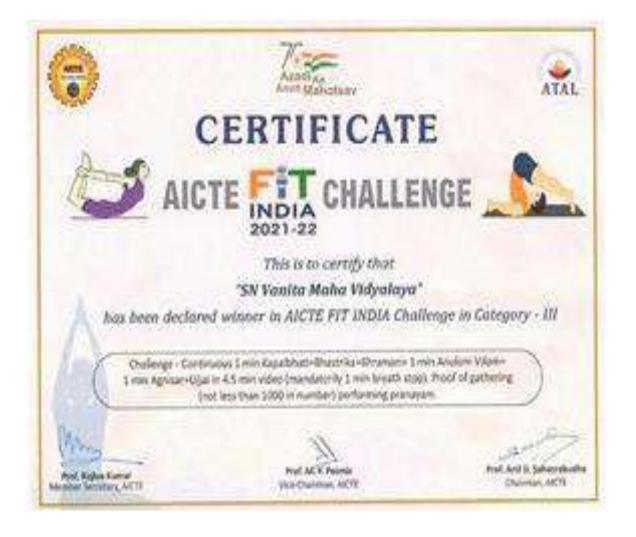

7.                                           | 216      | 230               | K. Snehika V       | KGCW                        | TAL            |
| 8.                                           | 224      | 228               | M. Meghana         | S.N.V.M.V                   | . VIII         |
| 9.                                           | 831      | 226               | Shalu Sharma       | S.N.V.M.V                   | R              |
| 10.                                          | 226      | 224               | K. Gyaneshwari     | Poragathi Maka<br>Vidyalaya | F.             |

clg.

Chairman/Convenor TC/RB

1 1

#### Hon. Secretary



## **AICTE FIT INDIA CHALLENGE**

## **Event Name: AICTE FIT INDIA CHALLENGE**

## Conducted: 03-12-2021

## No. of students Participated: 50









tanktar

PRINCIPAL Sarojini Naidu Vanita Maha Vidyalaya Exhibition Grounds, Hyderabad-500 001



## **International Yoga Day**



Istar

PRINCIPAL Sarojini Naidu Vanita Maha Vidyalaya Exhibition Grounds, Hyderabad-500 001



## Project Pavitra - Yoga workshop



auto PRINCIPAL Sarojini Naidu Vanita Maha Vidyalaya Exhibition Grounds, Hyderabad-500 001

## SAROJINI NAIDU VANITA MAHA VIDYALAYA

## Capacity building and skills enhancement initiatives

Sarojini Naidu Vanita Maha Vidyalaya, one of the premier educational institutions for women, established in 1962, located in Hyderabad, Telangana State. It is sponsored and managed jointly by the Osmania Graduates' Association and Exhibition Society. The college offers value-based education at Intermediate, Degree, P.G and MBA levels. The colle