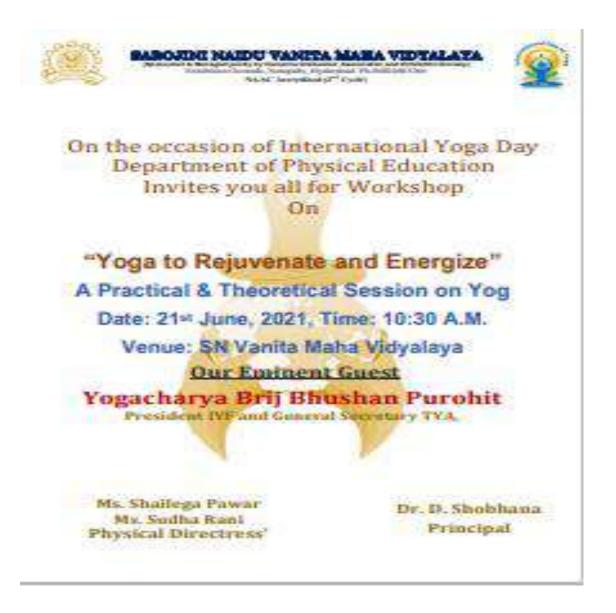

TAL            |
| 8.                                           | 224      | 228               | M. Meghana         | S.N.V.M.V                   | . VIII         |
| 9.                                           | 831      | 226               | Shalu Sharma       | S.N.V.M.V                   | R              |
| 10.                                          | 226      | 224               | K. Gyaneshwari     | Poragathi Maka<br>Vidyalaya | F.             |

clg.

Chairman/Convenor TC/RB

1 1

#### Hon. Secretary



## **AICTE FIT INDIA CHALLENGE**

## **Event Name: AICTE FIT INDIA CHALLENGE**

## Conducted: 03-12-2021

## No. of students Participated: 50









tanktar

PRINCIPAL Sarojini Naidu Vanita Maha Vidyalaya Exhibition Grounds, Hyderabad-500 001



## **International Yoga Day**



Istar

PRINCIPAL Sarojini Naidu Vanita Maha Vidyalaya Exhibition Grounds, Hyderabad-500 001



## Project Pavitra - Yoga workshop



auto PRINCIPAL Sarojini Naidu Vanita Maha Vidyalaya Exhibition Grounds, Hyderabad-500 001

## SAROJINI NAIDU VANITA MAHA VIDYALAYA

## Capacity building and skills enhancement initiatives

Sarojini Naidu Vanita Maha Vidyalaya, one of the premier educational institutions for women, established in 1962, located in Hyderabad, Telangana State. It is sponsored and managed jointly by the Osmania Graduates' Association and Exhibition Society. The college offers value-based education at Intermediate, Degree, P.G and MBA levels. The college has a highly qualified and dedicated staff. The college is well equipped with digital classrooms, alibrary with 65000 books, au