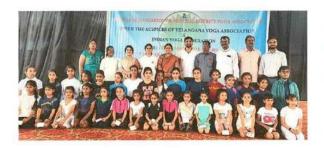

| x       |
| 11.  | 605     | 134 (94)       | Azuini                   | Vanita cíg                                                                                                     | XI      |
|      |         |                |                          |                                                                                                                |         |
|      |         | 4500           |                          |                                                                                                                |         |
| HAIR | MAN TC/ | RB             | CONVENOR TC/RB           | GEN.SECRETA                                                                                                    |         |





Dates 15/10/22









taulta PRINCIPAL

Sarojini Naidu Vanita Maha Vidyalaya Exhibition Grounds, Hyderabad-500 001



# Rubicon's "Connect with Work" life skill training program

**Rubicon's** "Connect with Work" Program, supported by Barclays aims at improving the employability skills of the youth. This initiative is supported by Barclays. Under this program, students will be trained by Corporate Trainers to enhance their Life skills which would help them significantly to increase their chance of succeeding in a job interview



Jostantia

|                    | SAROJINI NAIDU VANITA MAHA VIDYALAYA<br>COLLEGE FOR WOMEN, AFFILIATED TO OSMANIA UNIVERSITY<br>(Sponsored and Managed Jointly by Osmania Graduates' Association and Exhibition Society) |
|--------------------|------------------------------------