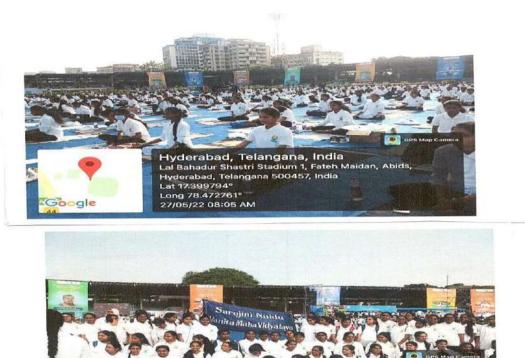

#### Sarojini Naidu Vanita Maha Vidyalaya :Hyderabad

Yoga Report 2023

Held on: 21st June 2023

#### Venu:SNVMV

On the occasion of Yoga Day Conducted International yoga day on 21<sup>st</sup> june 2023 for staff and students of Vanita. Sri. Brij Bhushan Purohit, President, Indian federation yoga was the Chief Guest and yoga guru Sri.K Yeshwanth yoga demonstration by Vanita students (no. of students 300)

Dr.Shobhana, Principal addressed the students the years Internationals yoga day was celebrated on the concept of 'yoga for Vasudhaiva Kutumbakam' or 'yoga for the welfare of all as one family" for the participating for 'HAR AAGAN YOG'.