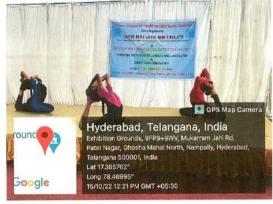

# **36th Greater Hyderabad Inter School & College Yogasana Competition**

HYDERABAD DISTRICT YOGA ASSOCIATION (Affiliated to : Telangana Yoga Association, District Sports Authority, Hyderabad, Mailing Address : Flat No. 202, Laxminarayan Apartments, Kutbiguda, Hyderabad - 27. Mobile : 8886665690, 9440191179.

#### Respected Madam,

Sub: - 36<sup>th</sup> Inter school & College Yogasana Championships 2022- at SNVMV-15<sup>th</sup> Oct2022 – Reg.

This is with reference to our request through Sri K. Yashwanth for 36<sup>th</sup> Inter School & College Yogasana Championships 2022, to be organized at SNVMV on 15<sup>th</sup> October 2022.

#### Report for 36th Greater Hyd. Inter School & Competitions On 15th October 2022.

. .

It was a great privilege to organize the 36th greater Hyderabad inter school & college yogasana Competition which was organized by Hyderabad, Ranga Reddy & Medchal district yoga association with collaboration of Sarojini Naidu Vanita Maha Vidyalaya.

In this championship overall 800 students participated from different schools & colleges. The officials & volunteers who rendered their service where about one hundred. The Competition was inaugurated by.