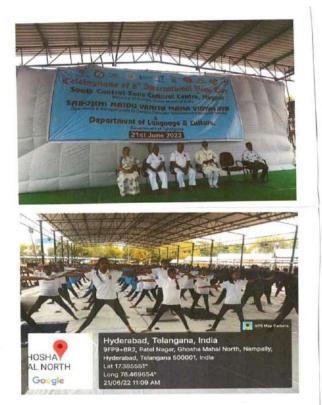

#### Sarojini Naidu Vanita Maha Vidyalaya :Hyderabad

Yoga Report 2023

Held on: 21st June 2023

#### Venu:SNVMV

On the occasion of Yoga Day Conducted International yoga day on 21<sup>st</sup> june 2023 for staff and students of Vanita. Sri. Brij Bhushan Purohit, President, Indian federation yoga was the Chief Guest and yoga guru Sri.K Yeshwanth yoga demonstration by Vanita students (no. of students 300)

Dr.Shobhana, Principal addressed the students the years Internationals yoga day was celebrated on the concept of 'yoga for Vasudhaiva Kutumbakam' or 'yoga for the welfare of all as one family" for the participating for 'HAR AAGAN YOG'.