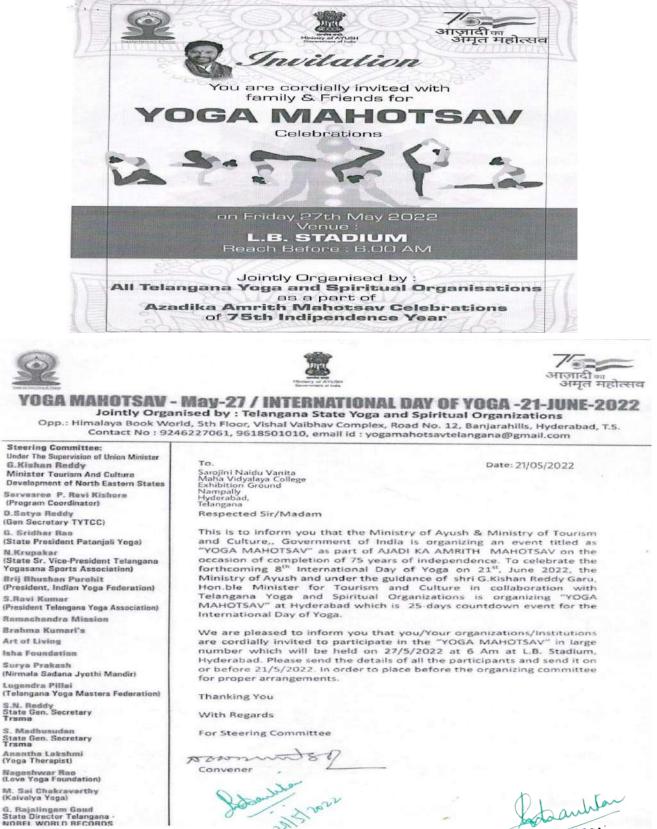

#### (Principal SNVMV)

Sri Briji Bushan Purohit Garu President Indian Yoga federation, and other five judges, officials took part and made the event graceful the volunteers of s.n.Vanitha college did a laudable job for conducting the championship ranging from soaring, totalling, managing the participants, serving the foodetc.

The preliminary round conducted successful on 24th November 2022 finals on the same day ,1<sup>st</sup> place for Sarojini naidu vanitha maha vidyalaya, 2<sup>nd</sup> place for Koti women's college,3<sup>rd</sup> prize for St.Anns,4<sup>th</sup> place for AMS college.