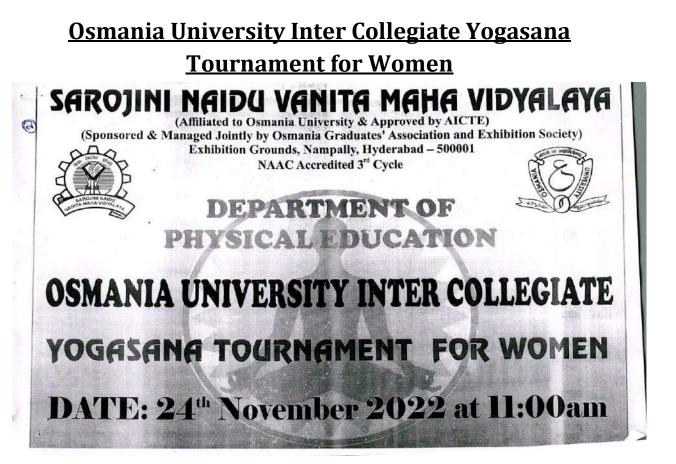

#### REPORT

Report for Osmania University Inter College Yogasana Tournament for women on November 24th at 11am,2022-23

It was a great privilege to organize the Osmania University Inter College Yogasana Tournament

which was organized by Hyderabad, Telangana (dst). Yoga association with collaboration of Sarojini naidu vanitha maha vidyalaya.

In this championship overall 78 students participated from 19 different colleges. The officials &volunteers who rendered their service where about twenty, the competition was inaugurated by

# Guests of Honour

Dr.V.Deepika

(Secretary, ITC(Women), OU) Presided by

Sri,Brii Bushan Purohit Garu

(President Indian Yoga federation.)

Sri.S.Ravi Kumar

(Presiden Telangana Yoga Association)

Dr.D.Shobhana

#### (Principal SNVMV)

Sri Briji Bushan Purohit Garu President Indian Yoga federation, and other five judges, officials took part and made the event graceful the volunteers of s.n.Vanitha college did a laudable job for conducting the championship ranging from soaring, totalling, managing the participants, serving the foodetc.

The preliminary round conducted successful on 24th November 2022 finals on the same day ,1<sup>st</sup> place for Sarojini naidu vanitha maha vidyalaya, 2<sup>nd</sup> place for Koti women's college,3<sup>rd</sup> prize for St.Anns,4<sup>th</sup> place for AMS college.