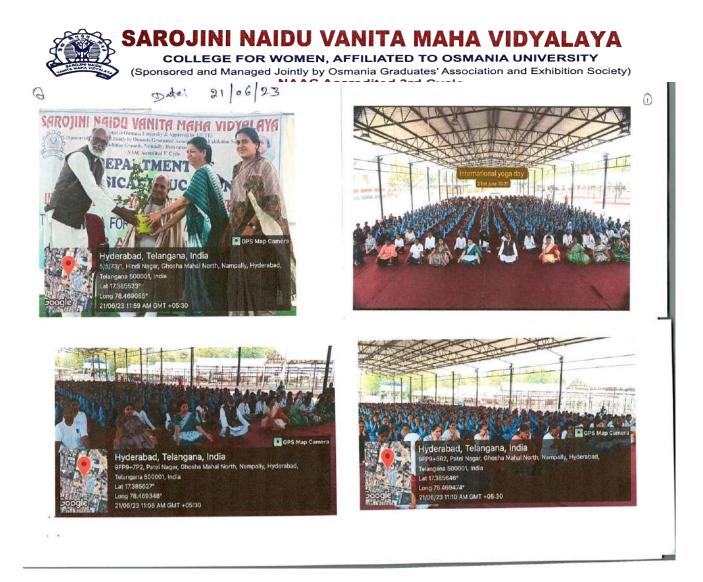

#### Venu:SNVMV

On the occasion of Yoga Day Conducted International yoga day on 21<sup>st</sup> june 2023 for staff and students of Vanita. Sri. Brij Bhushan Purohit, President, Indian federation yoga was the Chief Guest and yoga guru Sri.K Yeshwanth yoga demonstration by Vanita students (no. of students 300)

Dr.Shobhana, Principal addressed the students the years Internationals yoga day was celebrated on the concept of 'yoga for Vasudhaiva Kutumbakam' or 'yoga for the welfare of all as one family" for the participating for 'HAR AAGAN YOG'.

Mrs.D.Sudha rani (physical Directress) Ms.SP.Swetha Asst (Physical Directress)

antita

PRINCIPAL Sarojini Naidu Vanita Maha Vidyalaya Exhibition Grounds, Hyderabad-500 001