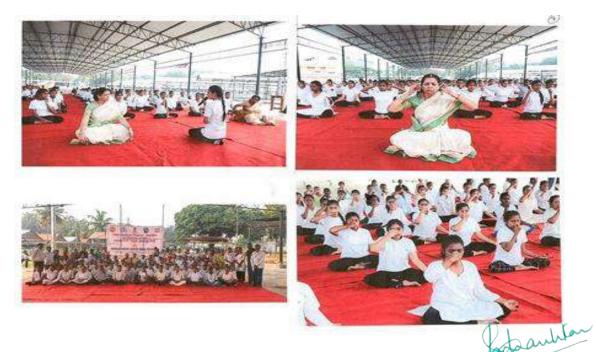

|
| 7.                                           | 216      | 230               | K. Snehika V       | KGCW                        | TAL            |
| 8.                                           | 224      | 228               | M. Meghana         | S.N.V.M.V                   | . VIII         |
| 9.                                           | 831      | 226               | Shalu Sharma       | S.N.V.M.V                   | R              |
| 10.                                          | 226      | 224               | K. Gyaneshwari     | Poragathi Maka<br>Vidyalaya | F.             |

clg.

Chairman/Convenor TC/RB

1 1

#### Hon. Secretary



## **AICTE FIT INDIA CHALLENGE**

## **Event Name: AICTE FIT INDIA CHALLENGE**

## Conducted: 03-12-2021

## No. of students Participated: 50









tanktar

PRINCIPAL Sarojini Naidu Vanita Maha Vidyalaya Exhibition Grounds, Hyderabad-500 001



## **International Yoga Day**



Istar

PRINCIPAL Sarojini Naidu Vanita Maha Vidyalaya Exhibition Grounds, Hyderabad-500 001



## Project Pavitra - Yoga workshop



auto PRINCIPAL Sarojini Naidu Vanita Maha Vidyalaya Exhibition Grounds, Hyderabad-500 001

## SAROJINI NAIDU VANITA MAHA VIDYALAYA

## Capacity building and skills enhancement initiatives

Sarojini Naidu Vanita Maha Vidyalaya, one of the premier educational institutions for women, established in 1962, located in Hyderabad, Telangana State. It is sponsored and managed jointly by the Osmania Graduates' Association and Exhibition Society. The college offers value-based education at Intermediate, Degree, P.G and MBA levels. The c