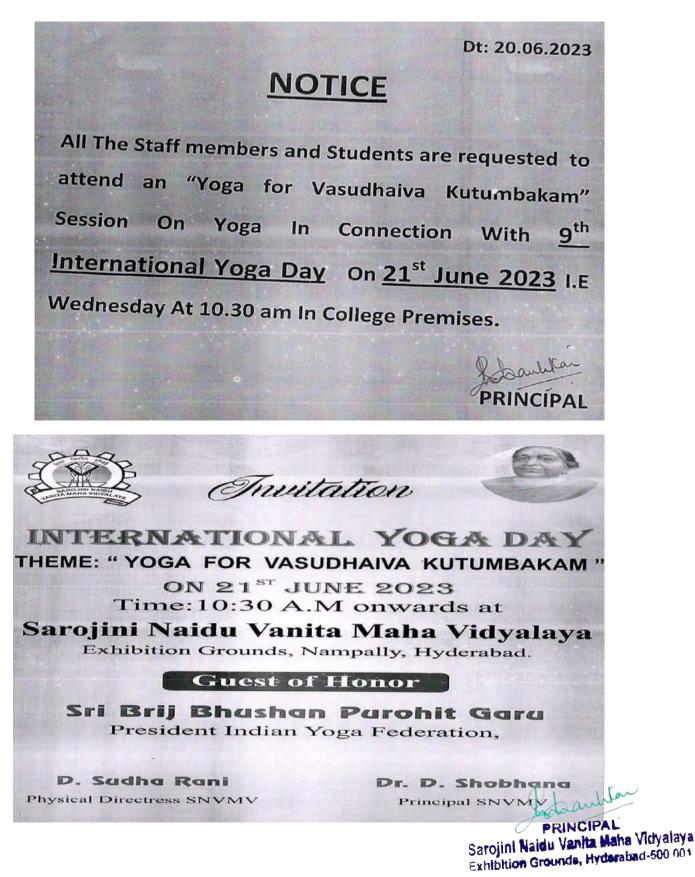

# **International Yoga Day**

#### Sarojini Naidu Vanita Maha Vidyalaya :Hyderabad

Yoga Report 2023

Held on: 21st June 2023

#### Venu:SNVMV

On the occasion of Yoga Day Conducted International yoga day on 21<sup>st</sup> june 2023 for staff and students of Vanita. Sri. Brij Bhushan Purohit, President, Indian federation yoga was the Chief Guest and yoga guru Sri.K Yeshwanth yoga demonstration by Vanita students (no. of students 300)

Dr.Shobhana, Principal addressed the students the years Internationals yoga day was celebrated on the concept of 'yoga for Vasudhaiva Kutumbakam' or 'yoga for the welfare of all as one family" for the participating for 'HAR AAGAN YOG'.

Mrs.D.Sudha rani (physical Directress) Ms.SP.Swetha Asst (Physical Directress)

antita

PRINCIPAL Sarojini Naidu Vanita Maha Vidyalaya Exhibition Grounds, Hyderabad-500 001