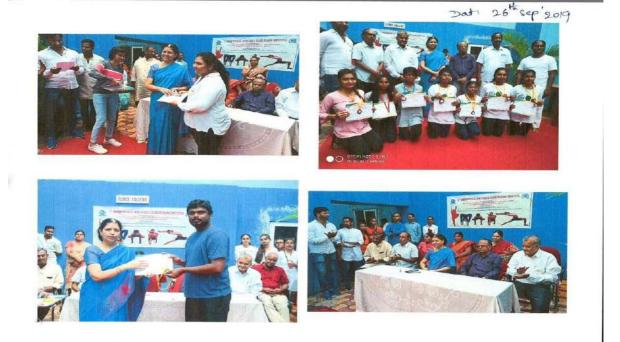

#### REPORT

Report for Osmania University Inter College Yogasana Tournament for women on November 24th at 11am,2022-23

It was a great privilege to organize the Osmania University Inter College Yogasana Tournament

which was organized by Hyderabad, Telangana (dst). Yoga association with collaboration of Sarojini naidu vanitha maha vidyalaya.

In this championship overall 78 students participated from 19 different colleges. The officials &volunteers who rendered their service where about twenty, the competition was inaugurated by

# Guests of Honour

Dr.V.Deepika

(Secretary, ITC(Women), OU) Presided by

Sri,Brii Bushan Purohit Garu

(President Indian Yoga federation.)

Sri.S.Ravi Kumar

(Presiden Telangana Yoga Association)

Dr.D.Shobhana

#### (Principal SNVMV)

Sri Briji Bushan Purohit Garu President Indian Yoga federation, and other five judges, officials took part and made the event graceful the volunteers of s.n.Vanitha college did a laudable job for conducting the championship ranging from soaring, totalling, managing the participants, serving the foodetc.

The preliminary round conducted successful on 24th November 2022 finals on the same day ,1<sup>st</sup> place for Sarojini naidu vanitha maha vidyalaya, 2<sup>nd</sup> place for Koti women's college,3<sup>rd</sup> prize for St.Anns,4<sup>th</sup> place for AMS college.