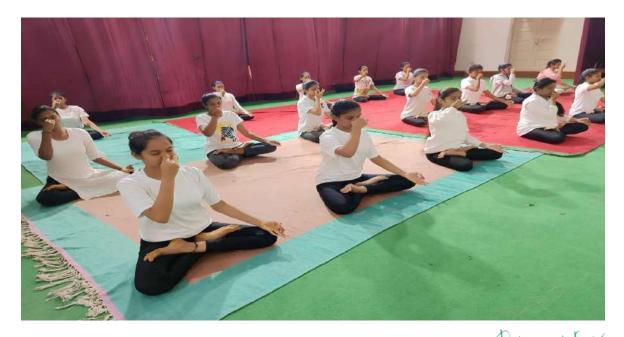

#### Venu:SNVMV

On the occasion of Yoga Day Conducted International yoga day on 21<sup>st</sup> june 2023 for staff and students of Vanita. Sri. Brij Bhushan Purohit, President, Indian federation yoga was the Chief Guest and yoga guru Sri.K Yeshwanth yoga demonstration by Vanita students (no. of students 300)

Dr.Shobhana, Principal addressed the students the years Internationals yoga day was celebrated on the concept of 'yoga for Vasudhaiva Kutumbakam' or 'yoga for the welfare of all as one family" for the participating for 'HAR AAGAN YOG'.