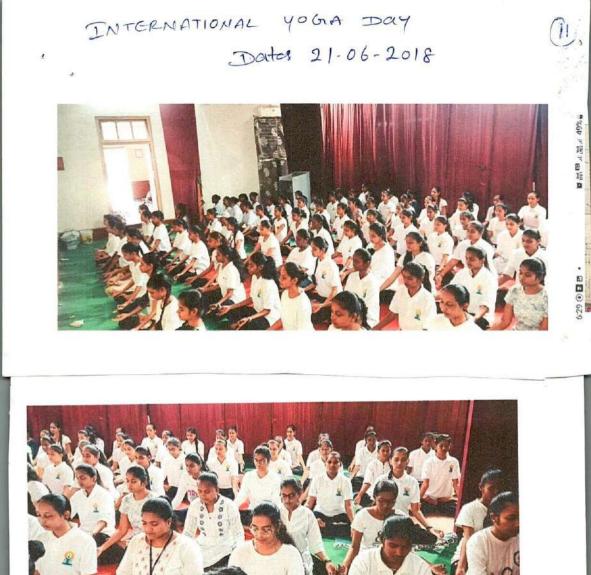

# **International Yoga Day**

#### Sarojini Naidu Vanita Maha Vidyalaya :Hyderabad

Yoga Report 2023

Held on: 21st June 2023

#### Venu:SNVMV

On the occasion of Yoga Day Conducted International yoga day on 21<sup>st</sup> june 2023 for staff and students of Vanita. Sri. Brij Bhushan Purohit, President, Indian federation yoga was the Chief Guest and yoga guru Sri.K Yeshwanth yoga demonstration by Vanita students (no. of students 300)

Dr.Shobhana, Principal addressed the students the years Internationals yoga day was celebrated on the concept of 'yoga for Vasudhaiva Kutumbakam' or 'yoga for the welfare of all as one family" for the participating for 'HAR AAGAN YOG'.