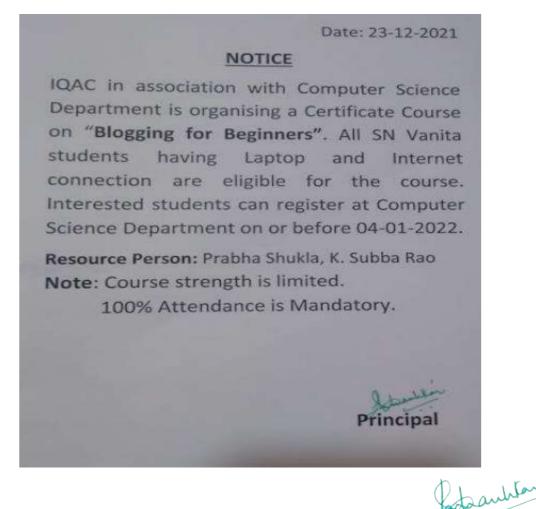

|    |      |        |     |    |    |      |      |     |   |   |
|                                   |           |    |     |    |       | -   | 1    |      |    |      |      |     |       |      |         |    |      |        |     |    |    |      |      |     |   |   |

traultar



# **Blogging for beginners - ICT course**

# <u>Report</u>

Resource Person: Mrs. Prabha Shukla

Student coordinator: Vishwahitha CM, 89195 14161

The 30 hours course on "**BLOGGING FOR BEGINNERS**" started on 03-01-2022, free of cost. The course is conducted only for the students who are having Laptop/desktop to handle the project work smoothly. 15 students registered and attended the course. All the students has submitted their project work and were awarded certificates at the end of the course.





# Unit I:

**Introduction:** Internet, Basic Internet Terminology: WWW, Web Page, Web Browser, ISP, Search Engine- Types of search Engine-Efficiency of Search Engines

**Cloud Storage:** Types of Storage Basics of Cloud computing –Applications of Cloud Computing – Examples of Cloud Storage –Google drive iCloud- Streaming Using Cloud Technology-YouTube OTT. Types of Storage and Storage capacity on Cloud, Backend & Frontend, Client & Server, Programming v/s Drag and drop tools

# Unit II:

**Blogging & its Core components:** Introduction to Blog- Difference between Webpage and Blog. Understanding the core concept of Blog and Blogging, Examples of famous Blogs – Amitabh Bachan-

Introduction to HTML Codes, Useful tags- simple examples and exercises

**Working with Pages and Layouts:** Cre