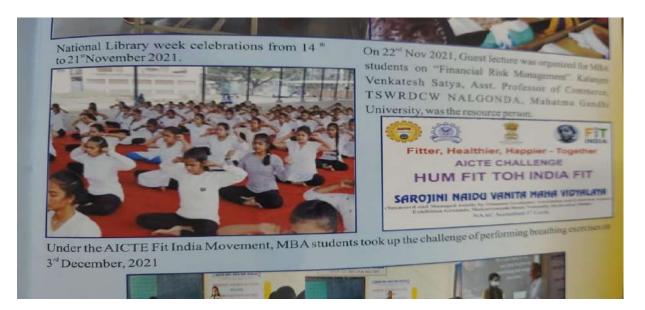

|
| 7.                                           | 216      | 230               | K. Snehika V       | KGCW                        | TAL            |
| 8.                                           | 224      | 228               | M. Meghana         | S.N.V.M.V                   | . VIII         |
| 9.                                           | 831      | 226               | Shalu Sharma       | S.N.V.M.V                   | R              |
| 10.                                          | 226      | 224               | K. Gyaneshwari     | Poragathi Maka<br>Vidyalaya | F.             |

clg.

Chairman/Convenor TC/RB

1 1

#### Hon. Secretary



## **AICTE FIT INDIA CHALLENGE**

## **Event Name: AICTE FIT INDIA CHALLENGE**

## Conducted: 03-12-2021

## No. of students Participated: 50









tanktar

PRINCIPAL Sarojini Naidu Vanita Maha Vidyalaya Exhibition Grounds, Hyderabad-500 001



## **International Yoga Day**



Istar

PRINCIPAL Sarojini Naidu Vanita Maha Vidyalaya Exhibition Grounds, Hyderabad-500 001



## Project Pavitra - Yoga workshop



auto PRINCIPAL Sarojini Naidu Vanita Maha Vidyalaya Exhibition Grounds, Hyderabad-500 001

## SAROJINI NAIDU VANITA MAHA VIDYALAYA

## Capacity building and skills enhancement initiatives

Sarojini Naidu Vanita Maha Vidyalaya, one of the premier educational institutions for women, established in 1962, located in Hyderabad, Telangana State. It is sponsored and managed jointly by the Osmania Graduates' Association and Exhibition Society. The college offers value-based education at Intermediate, Degree, P.G and MBA levels. The