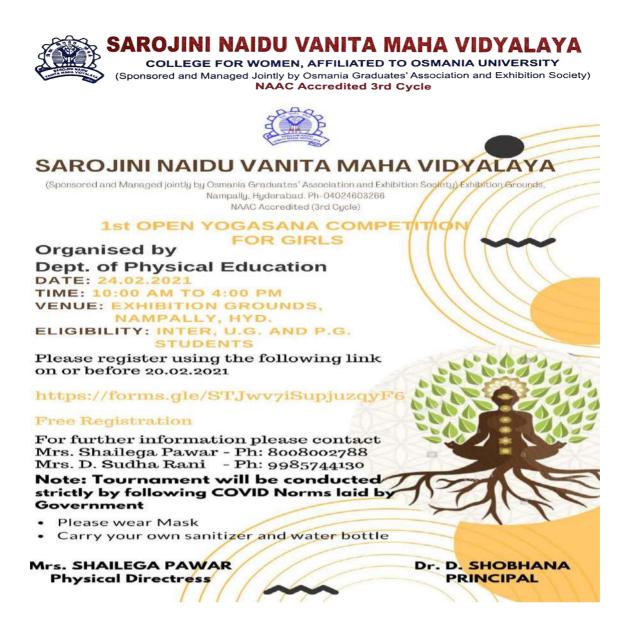

# **36th Greater Hyderabad Inter School & College Yogasana Competition**

HYDERABAD DISTRICT YOGA ASSOCIATION (Affiliated to : Telangana Yoga Association, District Sports Authority, Hyderabad, Mailing Address : Flat No. 202, Laxminarayan Apartments, Kutbiguda, Hyderabad - 27. Mobile : 8886665690, 9440191179.