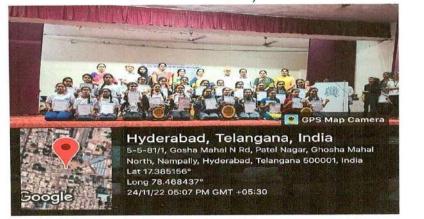

#### REPORT

Report for Osmania University Inter College Yogasana Tournament for women on November 24th at 11am,2022-23

It was a great privilege to organize the Osmania University Inter College Yogasana Tournament

which was organized by Hyderabad, Telangana (dst). Yoga association with collaboration of Sarojini naidu vanitha maha vidyalaya.

In this championship overall 78 students participated from 19 different colleges. The officials &volunteers who rendered their service where about twenty, the competition was inaugurated by

The preliminary round conducted successful on 24th November 2022 finals on the same day ,1<sup>st</sup> place for Sarojini naidu vanitha maha vidyalaya, 2<sup>nd</sup> place for Koti women's college,3<sup>rd</sup> prize for St.Anns,4<sup>th</sup> place for AMS college.