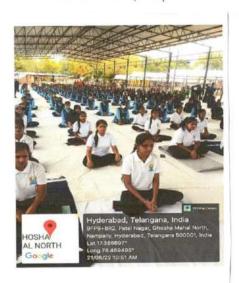

#### Venu:SNVMV

On the occasion of Yoga Day Conducted International yoga day on 21<sup>st</sup> june 2023 for staff and students of Vanita. Sri. Brij Bhushan Purohit, President, Indian federation yoga was the Chief Guest and yoga guru Sri.K Yeshwanth yoga demonstration by Vanita students (no. of students 300)

Dr.Shobhana, Principal addressed the students the years Internationals yoga day was celebrated on the concept of 'yoga for Vasudhaiva Kutumbakam' or 'yoga for the welfare of all as one family" for the participating for 'HAR AAGAN YOG'.