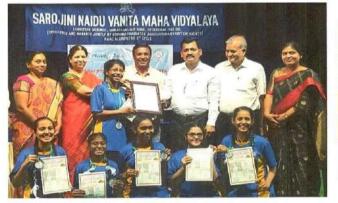

#### REPORT

Report for Osmania University Inter College Yogasana Tournament for women on November 24th at 11am,2022-23

It was a great privilege to organize the Osmania University Inter College Yogasana Tournament

which was organized by Hyderabad, Telangana (dst). Yoga association with collaboration of Sarojini naidu vanitha maha vidyalaya.

In this championship overall 78 students participated from 19 different colleges. The officials &volunteers who rendered their service where about twenty, the competition was inaugurated by

The preliminary round conducted successful on 24th November 2022 finals on the same day ,1<sup>st</sup> place for Sarojini naidu vanitha maha vidyalaya, 2<sup>nd</sup> place for Koti women's college,3<sup>rd</sup> prize for St.Anns,4<sup>th</sup> place for AMS college.