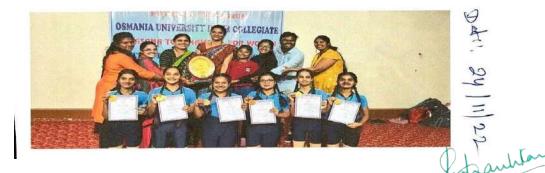

#### REPORT

Report for Osmania University Inter College Yogasana Tournament for women on November 24th at 11am,2022-23

It was a great privilege to organize the Osmania University Inter College Yogasana Tournament

which was organized by Hyderabad, Telangana (dst). Yoga association with collaboration of Sarojini naidu vanitha maha vidyalaya.

In this championship overall 78 students participated from 19 different colleges. The officials &volunteers who rendered their service where about twenty, the competition was inaugurated by

The preliminary round conducted successful on 24th November 2022 finals on the same day ,1<sup>st</sup> place for Sarojini naidu vanitha maha vidyalaya, 2<sup>nd</sup> place for Koti women's college,3<sup>rd</sup> prize for St.Anns,4<sup>th</sup> place for AMS college.