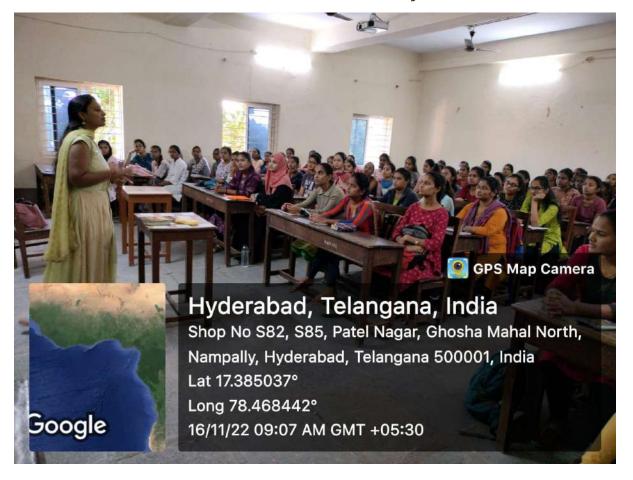

# Soft Skills – Certificate Course in association with Magic Bus

# **Organised by Placement Cell**

Start Date of Program: 16-11-2022

Proposed End Date of Program: 26-11-2022

Student Representative Name: A. Sai Likitha (MPCS – 7893063350), B Neha (MPCS 7396539341)

Number of Participants: 100

Mode (Online / Physical in your college): Physical

# Notice

Placement Cell in association with Magic Bus is organising a 15 days "Soft Skill Training Program" for all UG II and III year students. Classes will be conducted offline. Interested students can register at Placement Cell on or before 14-11-2022.

Classes will commence from 16-11-2022

Time: 09:00 AM to 10:00 AM

Digital Certificate will be issued on successful completion of the course.

Course fee: Nil

Course strength is limited

100% Attendance is mandatory