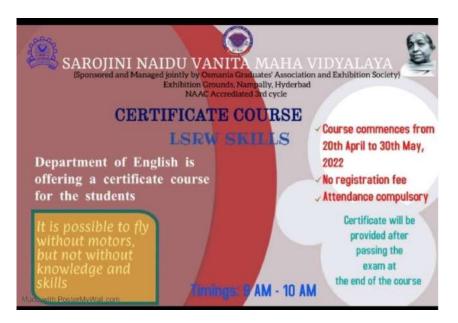

#### 9. LSRW- Communication Skills

There are various Add-On Courses offered at Sarojini Naidu Vanita Maha Vidhyalaya, designed to enhance and enrich the students learning experience at the college as well as to cultivate and develop the skills needed for vocarious vocations and careers through a holistic approach to learning.

The course on LSRW was co-ordinated by Ms. Jaimala Nagre (9959268670), Ms. M. Supriya (9618168764), Ms. Sonam Thakur (7330940121), Ms. K. Mani (6300399430). Throughout the course, students were very enthusiastic. The course courses started on 20<sup>th</sup> April and ended on 30<sup>th</sup> May 2022.

#### **Outcome of the Course**

This report explains how students will be able to converse effectively in English with effective LSRW skills. It is important that students learn listening, speaking, reading, and writing skills not only for academic purposes, but also for future career success, to gain confidence while avoiding any kind of situation related to their studies, exams, interviews, jobs, etc.