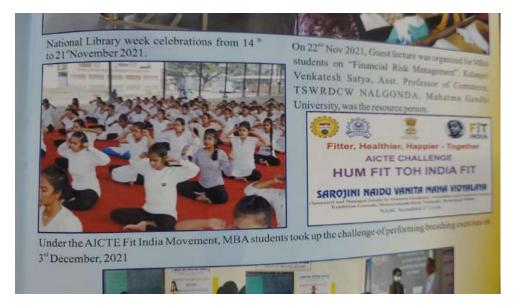

#### 6. AICTE FIT INDIA CHALLENGE

Event Name: AICTE FIT INDIA CHALLENGE Conducted: 03-12-2021 No. of students Participated: 50