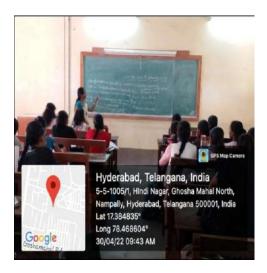

## 8. Personality Development

A course on Personality Development was conducted by the Department of English from 20<sup>th</sup> April to 30<sup>th</sup> May, 2022. It was coordinated by Ms. Nikhat Fatima (+918978973241) and Ms. Adeeba Nishat (918121102242). A total number of 140 students enrolled in this forty-day course. Throughout the course, students were very enthusiastic and they had a enriching learning experience.

The course on LSRW was co-ordinated by Ms. Jaimala Nagre (9959268670), Ms. M. Supriya (9618168764), Ms. Sonam Thakur (7330940121), Ms. K. Mani (6300399430). Throughout the course, students were very enthusiastic. The course courses started on 20<sup>th</sup> April and ended on 30<sup>th</sup> May 2022.