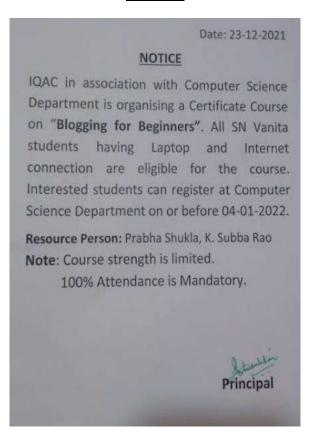

# 7. Blogging for beginners

## **Report**

Resource Person: Mrs. Prabha Shukla

Student coordinator: Vishwahitha CM, 89195 14161

The 30 hours course on "**BLOGGING FOR BEGINNERS**" started on 03-01-2022, free of cost. The course is conducted only for the students who are having Laptop/desktop to handle the project work smoothly. 15 students registered and attended the course. All the students has submitted their project work and were awarded certificates at the end of the course.