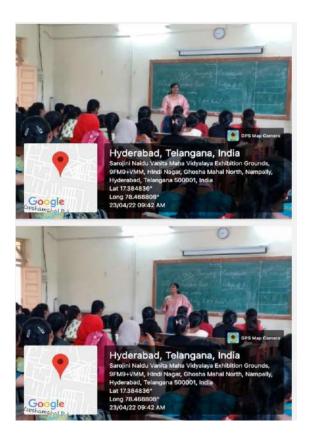

## 8. Personality Development

A course on Personality Development was conducted by the Department of English from 20<sup>th</sup> April to 30<sup>th</sup> May, 2022. It was coordinated by Ms. Nikhat Fatima (+918978973241) and Ms. Adeeba Nishat (918121102242). A total number of 140 students enrolled in this forty-day course. Throughout the course, students were very enthusiastic and they had a enriching learning experience.