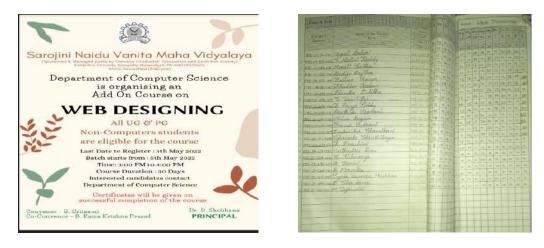

#### **10. Web Designing**

Department of Computer Science conducted 30 days Add on course on Web Designing from 05-05-2022. 22 students attended the course.