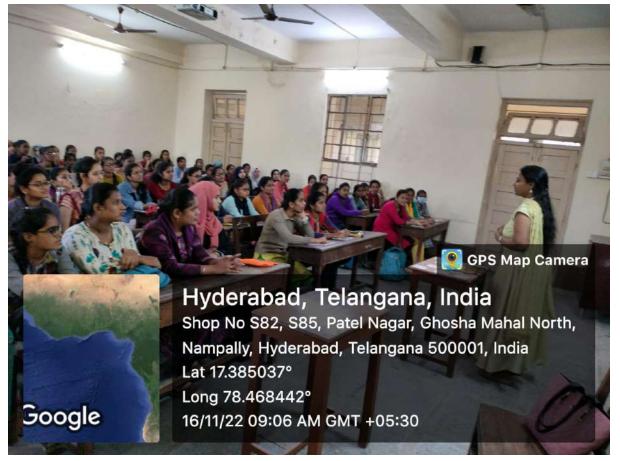

# Soft Skills – Certificate Course in association with Magic Bus

# **Organised by Placement Cell**

Start Date of Program: 16-11-2022

Proposed End Date of Program: 26-11-2022

Student Representative Name: A. Sai Likitha (MPCS – 7893063350), B Neha (MPCS 7396539341)

Number of Participants: 100

Mode (Online / Physical in your college): Physical

# Notice

Placement Cell in association with Magic Bus is organising a 15 days "Soft Skill Training Program" for all UG II and III year students. Classes will be conducted offline. Interested students can register at Placement Cell on or before 14-11-2022.

Classes will commence from 16-11-2022

Time: 09:00 AM to 10:00 AM

Digital Certificate will be issued on successful completion of the course.

Course fee: Nil

Course strength is limited

100% Attendance is mandatory