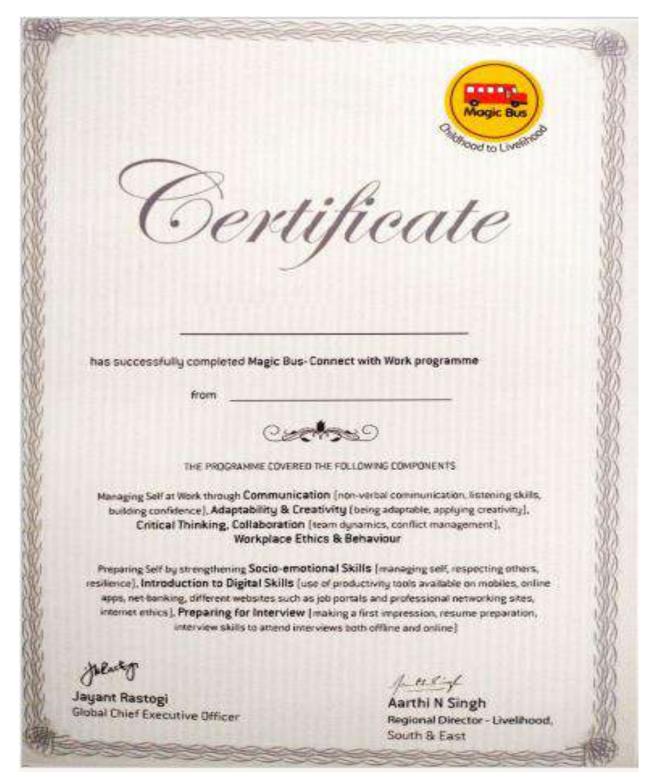

# Soft Skills – Certificate Course in association with Magic Bus

# **Organised by Placement Cell**

Start Date of Program: 16-11-2022

Proposed End Date of Program: 26-11-2022

Student Representative Name: A. Sai Likitha (MPCS – 7893063350), B Neha (MPCS 7396539341)

Number of Participants: 100

Mode (Online / Physical in your college): Physical

# Notice

Placement Cell in association with Magic Bus is organising a 15 days "Soft Skill Training Program" for all UG II and III year students. Classes will be conducted offline. Interested students can register at Placement Cell on or before 14-11-2022.

Classes will commence from 16-11-2022

Time: 09:00 AM to 10:00 AM

Digital Certificate will be issued on successful completion of the course.

Course fee: Nil

Course strength is limited

100% Attendance is mandatory