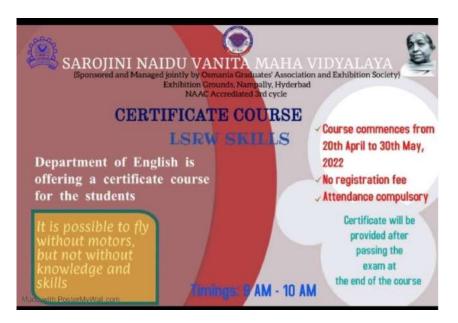

## 8. Personality Development

A course on Personality Development was conducted by the Department of English from 20<sup>th</sup> April to 30<sup>th</sup> May, 2022. It was coordinated by Ms. Nikhat Fatima (+918978973241) and Ms. Adeeba Nishat (918121102242). A total number of 140 students enrolled in this forty-day course. Throughout the course, students were very enthusiastic and they had a enriching learning experience.

The course on LSRW was co-ordinated by Ms. Jaimala Nagre (9959268670), Ms. M. Supriya (9618168764), Ms. Sonam Thakur (7330940121), Ms. K. Mani (6300399430). Throughout the course, students were very enthusiastic. The course courses started on 20<sup>th</sup> April and ended on 30<sup>th</sup> May 2022.