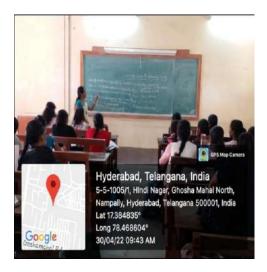

#### 9. LSRW- Communication Skills

There are various Add-On Courses offered at Sarojini Naidu Vanita Maha Vidhyalaya, designed to enhance and enrich the students learning experience at the college as well as to cultivate and develop the skills needed for vocarious vocations and careers through a holistic approach to learning.

The course on LSRW was co-ordinated by Ms. Jaimala Nagre (9959268670), Ms. M. Supriya (9618168764), Ms. Sonam Thakur (7330940121), Ms. K. Mani (6300399430). Throughout the course, students were very enthusiastic. The course courses started on 20<sup>th</sup> April and ended on 30<sup>th</sup> May 2022.