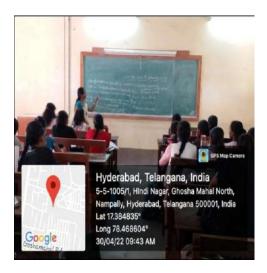

#### 9. LSRW- Communication Skills

There are various Add-On Courses offered at Sarojini Naidu Vanita Maha Vidhyalaya, designed to enhance and enrich the students learning experience at the college as well as to cultivate and develop the skills needed for vocarious vocations and careers through a holistic approach to learning.

The course on LSRW was co-ordinated by Ms. Jaimala Nagre (9959268670), Ms. M. Supriya (9618168764), Ms. Sonam Thakur (7330940121), Ms. K. Mani (6300399430). Throughout the course, students were very enthusiastic. The course courses started on 20<sup>th</sup> April and ended on 30<sup>th</sup> May 2022.