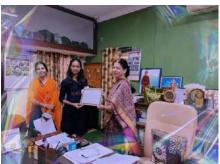

#### 1. Calligraphy workshop in Arabic and Urdu

Department of Urdu organized two days Calligraphy workshop on  $21^{st}$  and  $23^{rd}$  May 2022 for Urdu Language UG students. 40 students attended the program.

Resource Person: Syed Moosa

Coordinator: Dr. Akhtar Sultana, Dr. Viquarunnisa

➤ Organized two day workshop of <u>URDU</u>

<u>CALLIGRAPHY</u> on 21<sup>st</sup> & 23<sup>rd</sup>

May 2022 for degree I,II & III year students

Calligrapher Artist: **Syed Moosa** 

(Calligraphy artist Syed Moosa teaching his techniques with students)

Capacity building and skills enhancement initiatives taken by the institution