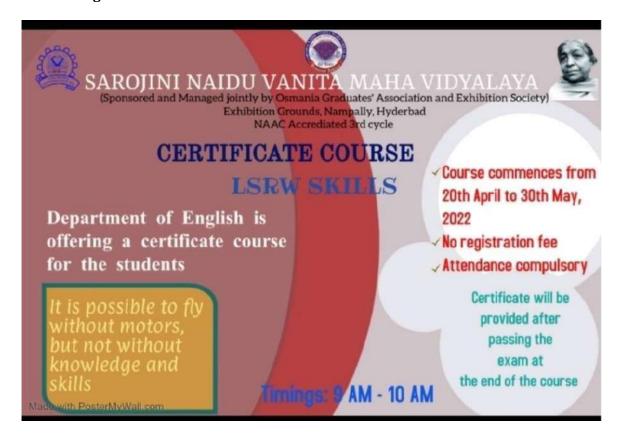

## **LSRW Skills**

There are various Add-On Courses offered at Sarojini Naidu Vanita Maha Vidhyalaya, designed to enhance and enrich the students learning experience at the college as well as to cultivate and develop the skills needed for vocarious vocations and careers through a holistic approach to learning.

The course on LSRW was co-ordinated by Ms. Jaimala Nagre (9959268670), Ms. M. Supriya (9618168764), Ms. Sonam Thakur (7330940121), Ms. K. Mani (6300399430). Throughout the course, students were very enthusiastic. The course courses started on 20<sup>th</sup> April andended on 30<sup>th</sup> May 2022.

#### **Outcome of the Course**

This report explains how students will be able to converse effectively in English with effective LSRW skills. It is important that students learn listening, speaking, reading, and writing skills not only for academic purposes, but also for future career success, to gain confidence while avoiding any kind of situation related to their studies, exams, interviews, jobs, etc.