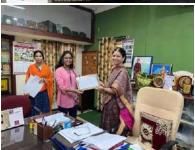

#### 1. Calligraphy workshop in Arabic and Urdu

Department of Urdu organized two days Calligraphy workshop on  $21^{st}$  and  $23^{rd}$  May 2022 for Urdu Language UG students. 40 students attended the program.

Resource Person: Syed Moosa

Coordinator: Dr. Akhtar Sultana, Dr. Viquarunnisa

➤ Organized two day workshop of <u>URDU</u>

<u>CALLIGRAPHY</u> on 21<sup>st</sup> & 23<sup>rd</sup>

May 2022 for degree I,II & III year students

Calligrapher Artist: **Syed Moosa** 

(Calligraphy artist Syed Moosa teaching his techniques with students)

Capacity building and skills enhancement initiatives taken by the institution