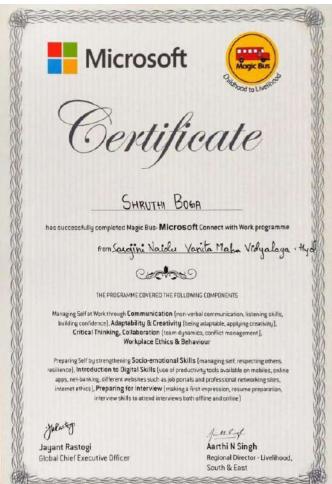

# Report on 30 hours Certificate Course organised by Training & Placement Cell in association with Magic Bus Workplace Ethics and Behaviour

1. Co-ordinator Person Name: Prabha Shukla

2. Start Date of Program: 12-9-2022

3. End Date of Program: 21-09-2022

4. Mode (Online / Physical in your college): Physical

5. No. of students enrolled:19

## **Topics Covered:**

- Communication: Verbal, Non-verbal and listening skills
- Adaptability & Creativity
- Critical Thinking
- Workplace ethics & Behaviour
- Socio-emotional Skills
- Introduction to Digital skills
- Preparing for Interview

#### **Objectives:**

- Build confidence
- Improve communication skills and socio emotional skills
- Empowerment of students for facing interviews

Date: 08-09-2022