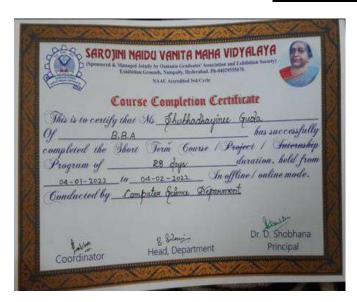

# Report on 30 hours Certificate Course organised by Training & Placement Cell in association with Magic Bus Workplace Ethics and Behaviour

1. Co-ordinator Person Name: Prabha Shukla

2. Start Date of Program: 12-9-2022

3. End Date of Program: 21-09-2022

4. Mode (Online / Physical in your college): Physical

5. No. of students enrolled:19

## **Topics Covered:**

- Communication: Verbal, Non-verbal and listening skills
- Adaptability & Creativity
- Critical Thinking
- Workplace ethics & Behaviour
- Socio-emotional Skills
- Introduction to Digital skills
- Preparing for Interview

#### **Objectives:**

- Build confidence
- Improve communication skills and socio emotional skills
- Empowerment of students for facing interviews

Date: 08-09-2022