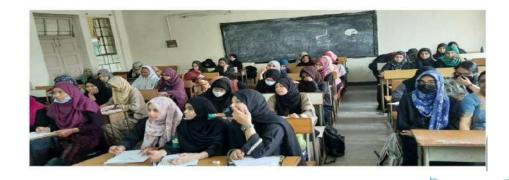

## **LSRW Skills**

There are various Add-On Courses offered at Sarojini Naidu Vanita Maha Vidhyalaya, designed to enhance and enrich the students learning experience at the college as well as to cultivate and develop the skills needed for vocarious vocations and careers through a holistic approach to learning.

The course on LSRW was co-ordinated by Ms. Jaimala Nagre (9959268670), Ms. M. Supriya (9618168764), Ms. Sonam Thakur (7330940121), Ms. K. Mani (6300399430). Throughout the course, students were very enthusiastic. The course courses started on 20<sup>th</sup> April andended on 30<sup>th</sup> May 2022.

#### **Outcome of the Course**

This report explains how students will be able to converse effectively in English with effective LSRW skills. It is important that students learn listening, speaking, reading, and writing skills not only for academic purposes, but also for future career success, to gain confidence while avoiding any kind of situation related to their studies, exams, interviews, jobs, etc.