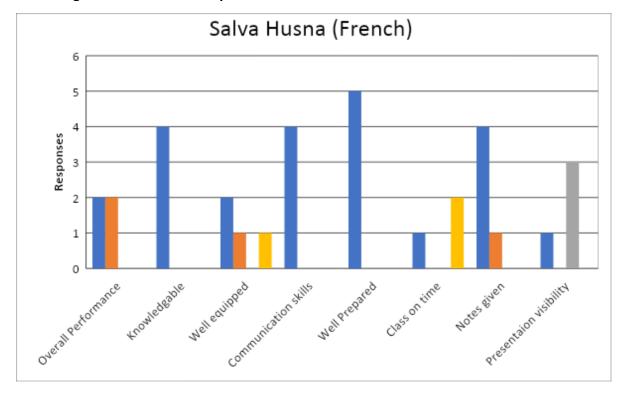

9248393922     |  |
| 17:36:00              | 5                                       | 1.11.02.10.10.10 | 32 10000022    |  |

Hyderabad

Dubai

dubai

Dubai

Dubai

Chennai

Jangaon

16. August 2021, 15 days certificate course Bonjour Français was organized by the department of French for women of all age group from National and International level on virtual platform in collaboration with AIFPRO.

> PRINCIPAL Sarojini Naidu Vanita Maha Vidyalaya Exhibition Grounds, Hyderabad-500 001

9000079799

529915560

8247443187

529915560

529185560

8220029333

971507346659



COLLEGE FOR WOMEN, AFFILIATED TO OSMANIA UNIVERSITY
(Sponsored and Managed Jointly by Osmania Graduates' Association and Exhibition Society)

NAAC Accredited 3rd Cycle

#### Following are the feedback responses received:



|   | Any other Feedback (Comments)                                                                                   |
|---|-----------------------------------------------------------------------------------------------------------------|
| 1 | Best Madame                                                                                                     |
| 2 | please conduct classes as per time table avoid late evening classes. try to conduct classes on one application. |
| 3 | Please conduct classes as per time table. Try to use any one device for the classes.                            |