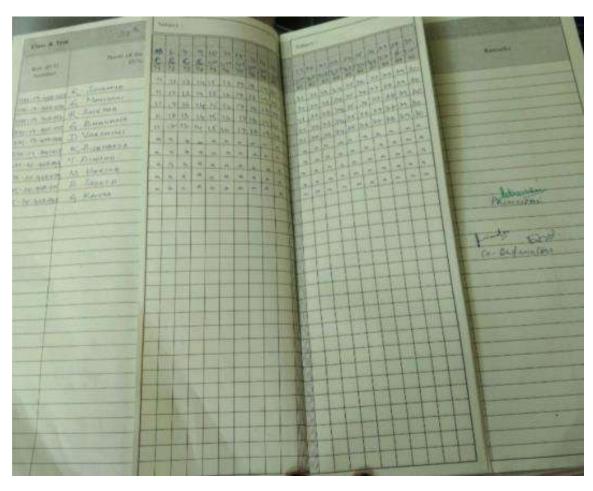

## 5. FITNESS THROUGH YOGA - Report

Coordinator: - Ms.K. Sudha Rani (Ph. No: 9985744130)

**Start Date: - 05-11-2021** 

**No.of students Participated: - 22** 

| NOME                       | CLASS         | 2 3 4 | 186  | 12   | 8 9  | 100 |      | 14 | 13 1 | 4 117 | 16 | LO- | (P.) | 9 2 | 0 2 | 1 22 | 23  | 24 | 24   | 63       | 7-124 | 29   | 2. | 181 |
|----------------------------|---------------|-------|------|------|------|-----|------|----|------|-------|----|-----|------|-----|-----|------|-----|----|------|----------|-------|------|----|-----|
| Name                       | Mp 25 gp      |       |      |      | ××   | 10  | ×    | 0- |      | ×     | 2  | ×   | X    | 11  | 65  |      | a   |    | X.   |          |       |      |    |     |
| A plathywha Asthuthi Dubuy |               |       |      |      | ×    | ×   | ×    | ×  |      | A     | 13 | A   | X    |     | 4   |      |     | A. | 7    | 5        | 5     |      |    |     |
| Asthulhi Lusuy             | B.com Dy      |       |      |      | ××   | ¥   | ×    | 4  |      |       | -  | 0   |      |     | 4   |      |     |    | 671  |          |       |      |    |     |
| P Esha.                    | PLIGH         |       |      |      | 66   | 0   | 18   | 3  |      |       |    |     | X    | 1 5 |     | 156  |     |    |      |          |       |      |    |     |
| R010 4                     | MPC 19        |       |      |      | × 1  |     |      | X  |      | ×     | 3  | X   | ×    |     |     | 94   |     |    | 10   |          |       |      | 18 |     |
| Bhagga Shee                | HPCST .       |       |      |      | 4 1  | 3   | 7    | ×  |      |       | d  | *   | ×    |     |     |      | X   |    | X    |          |       | 18   | X  |     |
| Deepa Bandi                | BRAGAT        |       |      |      |      | 0   | -    |    |      | 1-72  |    |     |      | N   | 6   | ×    | ×   |    |      |          | ×     | 133  | X  |     |
| Achioini Goble             | BASSIX        |       |      |      | x x  | X   | X    |    |      | ×     | ×  | ×   | X    |     | X   |      |     |    |      |          | X     | 16   | ×  |     |
| Nazia Begun                | BRADY         |       |      |      | 6 6  | 12  | 10   |    |      | ×     |    |     | 18   |     | 4   |      | ×   |    |      |          |       | - 52 | B  | 3   |
| D. RISHIKA                 | Brown company |       |      |      | 2 X  | X   | ×    |    | -    | ×     | ×  |     | X    |     |     | X    |     | ×  |      |          |       | 0    |    |     |
| vidhi Tain                 | Boom Dyr      |       |      |      | ××   | K   | ×    | ×  |      | ×     | ×  | X   | 4    | 1 5 | 4   | ¥    | X   | *  | * 7  | ( )      | 0     |      | ×  |     |
| chanda kachawa             |               |       |      |      | 63 2 | 8   | 10   | ×  |      | K     | ×  |     |      |     |     | N.   | ×   | 1  | * 1  | <        | X     | X    | X  |     |
| p. kgol                    | B. contu      |       |      |      |      | 3   | ×    | ×  |      |       | ×  |     |      | 3 / |     |      | DX. |    |      | <u> </u> |       | 3    |    |     |
| p. Hanka                   | Backer        |       |      | 2    |      | - 2 | ×    | ×  |      | >     | R  |     |      |     | 3   | 1    | *   |    | 01 8 |          | A.A.  |      |    |     |
| G. Mageshisari             | O Sc Buy      |       | Hall | 2.47 |      | - 0 | 1    | ×  |      | Ď.    |    |     |      | ñ.  |     |      | X   |    |      |          | 0     | 15   |    |     |
| o Navani                   |               |       | 9310 | 5    |      | 0   | 2    | ×  |      | NOS X |    |     | X    | W.  |     |      |     |    |      |          | 3     |      |    |     |
| Geetra                     | BSCZw         |       |      |      |      | 0   | 100  |    |      | 5 A   | 15 | 0.  |      | 3   | 3   | SB   | ×   | X  | X )  | 6 8      | 300   | X    | X  |     |
| , B. Keesto                | B. Comply     |       |      | 51   |      | 120 | 3 15 |    |      | V) ×  |    | X   |      | 7   |     |      |     | 0  |      |          |       |      |    |     |
| A. Samstya                 | a care        |       |      |      |      | 1   |      |    |      | A     | X  | X   |      | Y.  |     |      |     |    |      |          |       |      |    |     |
| B. Lavanya.                | B-2c2         |       |      | 11   |      | 1   |      |    |      |       | ×  |     |      |     |     | 150  |     |    |      |          |       | H    |    |     |
| , Zaib unith               | B.A. 2        |       |      |      |      |     |      |    |      |       | ×  |     |      | 4   |     | 15   | X   | 4  | X    |          | Y.    | 10   |    |     |
| Llewisha Datel             | DAR           |       |      |      |      |     |      |    |      | 1 6   |    |     | X    |     | -   |      | X   | *  | * 7  | 4        | (1)   | X    | Х  |     |
| P. Varhana pricyce         | BAI           |       |      | -    |      |     |      |    |      |       |    |     |      |     |     |      |     |    |      |          |       |      |    |     |