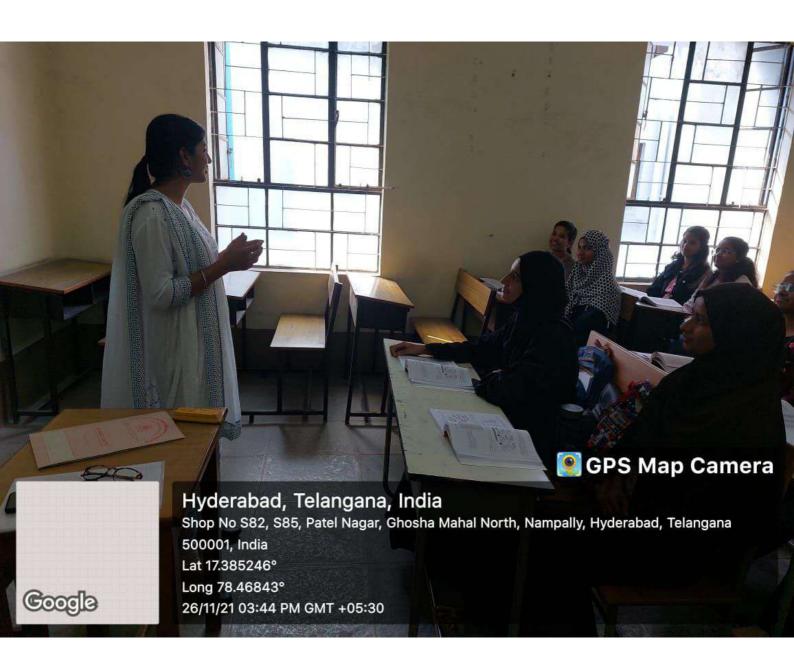

## Calligraphy workshop in Arabic and Urdu - course

#### 1. Calligraphy workshop in Arabic and Urdu

Department of Urdu organized two days Calligraphy workshop on  $21^{st}$  and  $23^{rd}$  May 2022 for Urdu Language UG students. 40 students attended the program.

Resource Person: Syed Moosa

Coordinator: Dr. Akhtar Sultana, Dr. Viquarunnisa

➤ Organized two day workshop of <u>URDU</u>

<u>CALLIGRAPHY</u> on 21<sup>st</sup> & 23<sup>rd</sup>

May 2022 for degree I,II & III year students