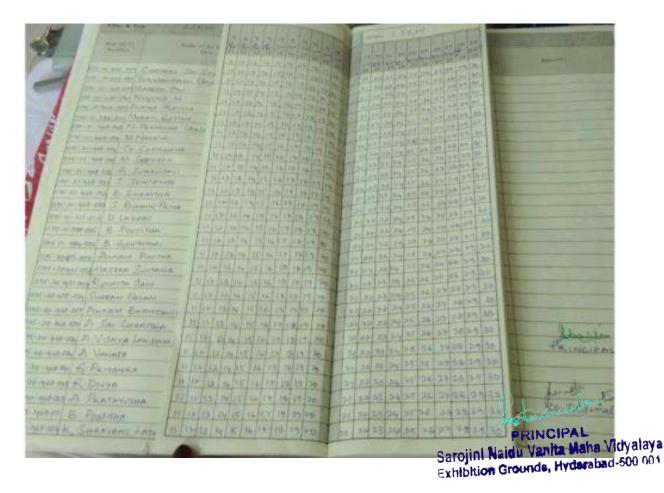

## 5. FITNESS THROUGH YOGA - Report

Coordinator: - Ms.K. Sudha Rani (Ph. No: 9985744130)

**Start Date: - 05-11-2021** 

**No.of students Participated: - 22** 

| NOME                       | CLASS         | 2 3 4 | 186  | 12   | 8 9  | 100 |      | 14 | 13 1 | 4 117 | 16 | LO- | (P.) | 9 2 | 0 2 | 1 22 | 23  | 24 | 24   | 63       | 7-124 | 29   | 2. | 181 |
|----------------------------|---------------|-------|------|------|------|-----|------|----|------|-------|----|-----|------|-----|-----|------|-----|----|------|----------|-------|------|----|-----|
| Name                       | Mp 25 gp      |       |      |      | ××   | 10  | ×    | 0- |      | ×     | 2  | ×   | X    | 11  | 65  |      | a   |    | X.   |          |       |      |    |     |
| A plathywha Asthuthi Dubuy |               |       |      |      | ×    | ×   | ×    | ×  |      | A     | 13 | A   | X    |     | 4   |      |     | A. | 7    | 5        | 5     |      |    |     |
| Asthulhi Lusuy             | B.com Dy      |       |      |      | ××   | ¥   | ×    | 4  |      |       | -  | 0   |      |     | 4   |      |     |    | 671  |          |       |      |    |     |
| P Esha.                    | PLIGH         |       |      |      | 66   | 0   | 18   | 3  |      |       |    |     | X    | 1 5 |     | 156  |     |    |      |          |       |      |    |     |
| R010 4                     | MPC 19        |       |      |      | × 1  |     |      | X  |      | ×     | 3  | X   | ×    |     |     | 94   |     |    | 10   |          |       |      | 18 |     |
| Bhagga Shee                | HPCST .       |       |      |      | 4 1  | 3   | 7    | ×  |      |       | d  | *   | ×    |     |     |      | X   |    | X    |          |       | 18   | X  |     |
| Deepa Bandi                | BRAGAT        |       |      |      |      | 0   | -    |    |      | 1-72  |    |     |      | N   | 6   | ×    | ×   |    |      |          | ×     | 133  | X  |     |
| Achioini Goble             | BASSIX        |       |      |      | x x  | X   | X    |    |      | ×     | ×  | ×   | X    |     | X   |      |     |    |      |          | X     | 16   | ×  |     |
| Nazia Begun                | BRADY         |       |      |      | 6 6  | 12  | 10   |    |      | ×     |    |     | 18   |     | 4   |      | ×   |    |      |          |       | - 52 | B  | 3   |
| D. RISHIKA                 | Brown company |       |      |      | 2 X  | X   | ×    |    | -    | ×     | ×  |     | X    |     |     | X    |     | ×  |      |          |       | 0    |    |     |
| vidhi Tain                 | Boom Dyr      |       |      |      | ××   | K   | ×    | ×  |      | ×     | ×  | X   | 4    | 1 5 | 4   | ¥    | X   | *  | * 7  | ( )      | 0     |      | ×  |     |
| chanda kachawa             |               |       |      |      | 63 2 | 8   | 10   | ×  |      | K     | ×  |     |      |     |     | N.   | ×   | 1  | * 1  | <        | X     | X    | X  |     |
| p. kgol                    | B. contu      |       |      |      |      | 3   | ×    | ×  |      |       | ×  |     |      | 3 / |     |      | DX. |    |      | <u> </u> |       | 3    |    |     |
| p. Hanka                   | Backer        |       |      | 2    |      | - 2 | ×    | ×  |      | >     | R  |     |      |     | 3   | 1    | *   |    | 01 8 |          | A.A.  |      |    |     |
| G. Mageshisari             | O Sc Buy      |       | Hall | 2.47 |      | - 0 | 1    | ×  |      | Ď.    |    |     |      | ñ.  |     |      | X   |    |      |          | 0     | 15   |    |     |
| o Navani                   |               |       | 9310 | 5    |      | 0   | 2    | ×  |      | NOS X |    |     | X    | W.  |     |      |     |    |      |          | 3     |      |    |     |
| Geetra                     | BSCZw         |       |      |      |      | 0   | 100  |    |      | 5 A   | 15 | 0.  |      | 3   | 3   | SB   | ×   | X  | X )  | 6 8      | 300   | X    | X  |     |
| , B. Keesto                | B. Comply     |       |      | 51   |      | 120 | 3 15 |    |      | V) ×  |    | X   |      | 7   |     |      |     | 0  |      |          |       |      |    |     |
| A. Samstya                 | a care        |       |      |      |      | 1   |      |    |      | A     | X  | X   |      | Y.  |     |      |     |    |      |          |       |      |    |     |
| B. Lavanya.                | B-2c2         |       |      | 11   |      | 1   |      |    |      |       | ×  |     |      |     |     | 150  |     |    |      |          |       | H    |    |     |
| , Zaib unith               | B.A. 2        |       |      |      |      |     |      |    |      |       | ×  |     |      | 4   |     | 15   | X   | 4  | X    |          | Y.    | 10   |    |     |
| Llewisha Datel             | DAR           |       |      |      |      |     |      |    |      | 1 6   |    |     | X    |     | -   |      | X   | *  | * 7  | 4        | (1)   | X    | Х  |     |
| P. Varhana pricyce         | BAI           |       |      | -    |      |     |      |    |      |       |    |     |      |     |     |      |     |    |      |          |       |      |    |     |