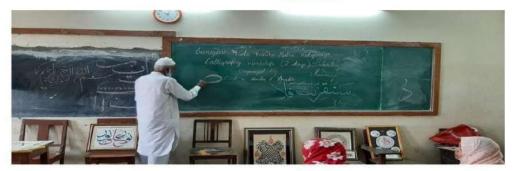

#### 1. Calligraphy workshop in Arabic and Urdu

Department of Urdu organized two days Calligraphy workshop on  $21^{st}$  and  $23^{rd}$  May 2022 for Urdu Language UG students. 40 students attended the program.

Resource Person: Syed Moosa

Coordinator: Dr. Akhtar Sultana, Dr. Viquarunnisa

➤ Organized two day workshop of <u>URDU</u>

<u>CALLIGRAPHY</u> on 21<sup>st</sup> & 23<sup>rd</sup>

May 2022 for degree I,II & III year students

Calligrapher Artist: **Syed Moosa** 

(Calligraphy artist Syed Moosa teaching his techniques with students)

Capacity building and skills enhancement initiatives taken by the institution