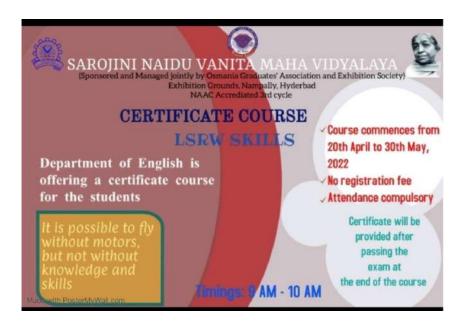

## **LSRW Skills**

There are various Add-On Courses offered at Sarojini Naidu Vanita Maha Vidhyalaya, designed to enhance and enrich the students learning experience at the college as well as to cultivate and develop the skills needed for vocarious vocations and careers through a holistic approach to learning.

The course on LSRW was co-ordinated by Ms. Jaimala Nagre (9959268670), Ms. M. Supriya (9618168764), Ms. Sonam Thakur (7330940121), Ms. K. Mani (6300399430). Throughout the course, students were very enthusiastic. The course courses started on 20<sup>th</sup> April andended on 30<sup>th</sup> May 2022.