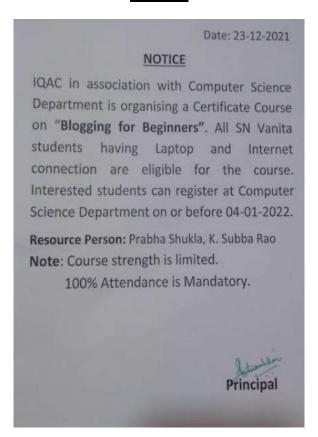

|       |      | -    |      |     |      |    |      |       |    |     |      |     |     |      |     |    |      |          |       |      |    |     |

#### 6. AICTE FIT INDIA CHALLENGE



**Event Name: AICTE FIT INDIA CHALLENGE** 

Conducted: 03-12-2021

No. of students Participated: 50

## 7. Blogging for beginners

## Report

Resource Person: Mrs. Prabha Shukla

Student coordinator: Vishwahitha CM, 89195 14161

The 30 hours course on "**BLOGGING FOR BEGINNERS**" started on 03-01-2022, free of cost. The course is conducted only for the students who are having Laptop/desktop to handle the project work smoothly. 15 students registered and attended the course. All the students has submitted their project work and were awarded certificates at the end of the course.

## **Notice**



#### Unit I:

**Introduction:** Internet, Basic Internet Terminology: WWW, Web Page, Web Browser, ISP, Search Engine-Types of search Engine-Efficiency of Search Engines

**Cloud Storage:** Types of Storage Basics of Cloud computing –Applications of Cloud Computing – Examples of Cloud Storage –Google drive iCloud-Streaming Using Cloud Technology-YouTube OTT. Types of Storage and Storage capacity on Cloud, Backend & Frontend, Client & Server, Programming v/s Drag and drop tools

#### **Unit II:**

**Blogging & its Core components:** Introduction to Blog- Difference between Webpage and Blog. Understanding the core concept of Blog and Blogging, Examples of famous Blogs – Amitabh Bachan-

Introduction to HTML Codes, Useful tags- simple examples and exercises

**Working with Pages and Layouts: