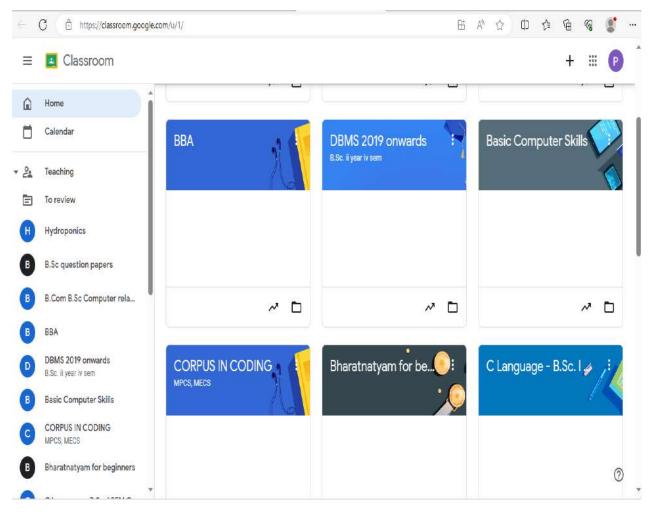

## **ZOOM Subscription Invoice for LMS**

**Google Classroom** 

For Admissions through DOST(Degree Online Services, Telangana)