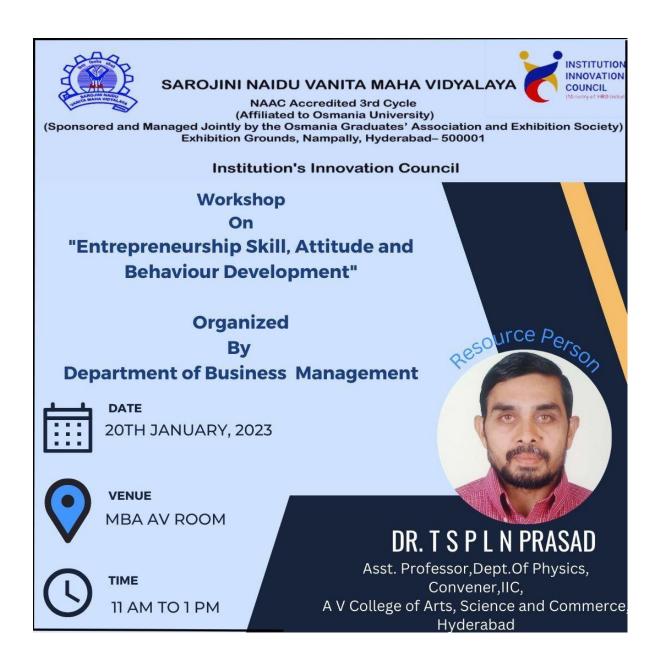

#### Workshop on Entrepreneurship Skill, Attitude and Behaviour Development

Organised by

### SAROJINI NAIDU VANITA MAHA VIDYALAYA

Activity Name: Workshop on Entrepreneurship Skill, Attitude and Behaviour Development

Date: 20<sup>th</sup> Jan 2023

Time: 11:00 AM to 1.00 PM

**Mode: Physical** 

Venue: A.V ROOM

**Resource Person: Dr T S P L N Prasad, Asst. Professor, Department of Physics, Convener ,IIC, A V College of Arts, Science and Commerce, Hyderabad.** 

#### "Workshop on Entrepreneurship Skill, Attitude and Behaviour Development" was

organised by the Department of Business Management, on 20th January, 2023.

Dr T S P L N Prasad, Asst. Professor, Department of Physics, Convener, IIC, A V College of Arts, Science and Commerce, Hyderabad was the Resource person of the program.