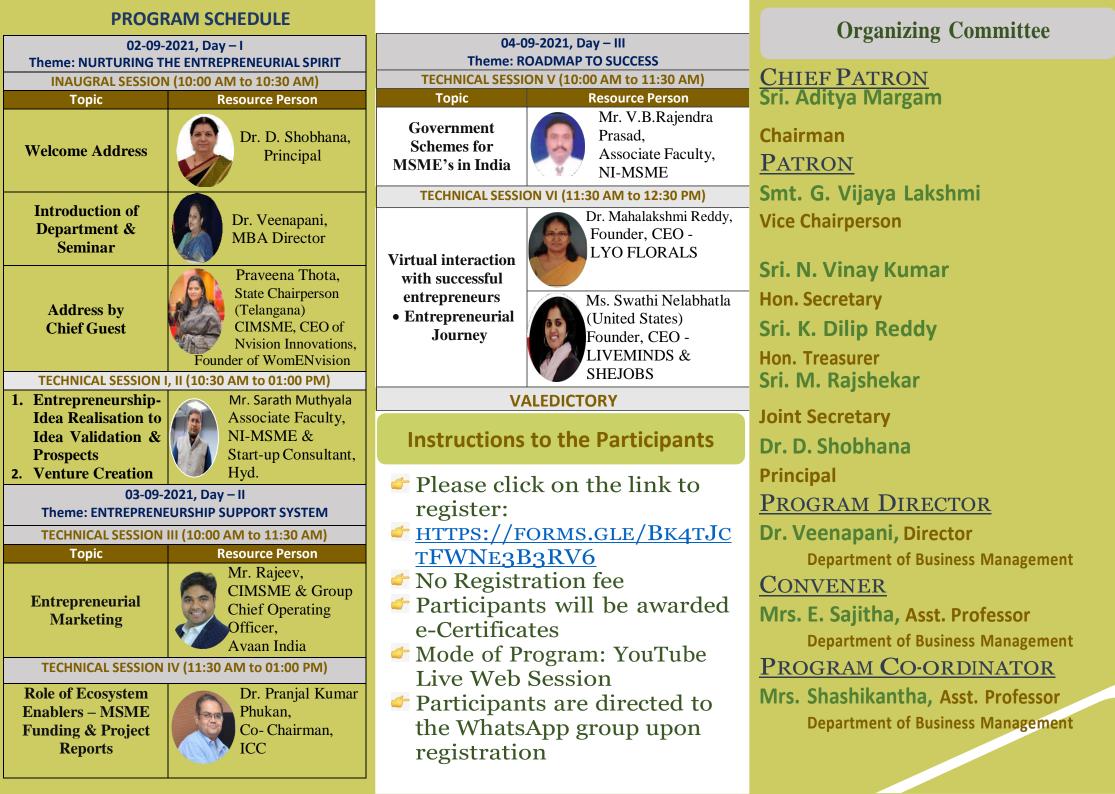

### SAROJINI NAIDU VANITA MAHA VIDYALAYA

Activity Name: Workshop on Entrepreneurship Skill, Attitude and Behaviour Development

Date: 20<sup>th</sup> Jan 2023

Time: 11:00 AM to 1.00 PM

**Mode: Physical** 

Venue: A.V ROOM

**Resource Person: Dr T S P L N Prasad, Asst. Professor, Department of Physics, Convener ,IIC, A V College of Arts, Science and Commerce, Hyderabad.** 

#### "Workshop on Entrepreneurship Skill, Attitude and Behaviour Development" was

organised by the Department of Business Management, on 20th January, 2023.

Dr T S P L N Prasad, Asst. Professor, Department of Physics, Convener, IIC, A V College of Arts, Science and Commerce, Hyderabad was the Resource person of the program.

The session started with the introduction of guest speaker Dr T S P L N Prasad by Ms. Teenath, MBA First Year Student. The session was attended by 60 MBA Students and the Faculty of Business Management.