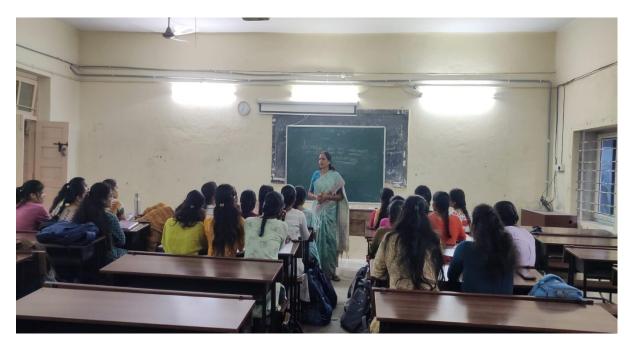

#### Student and Speaker interaction in the workshop

Students participation in the workshop

SAROJINI NAIDU VANITHA MAHA VIDYALAYA DEPARTMENT OF CHEMISTRY WORKSHOP ON RESEARCH RESEARCH AND ITS IMPORTANCE IN INNOVATIONS FOR B.Sc. III YEAR STUDENTS ON 29<sup>TH</sup> AUG 2022 BY Dr.B.VANAJA REDDY