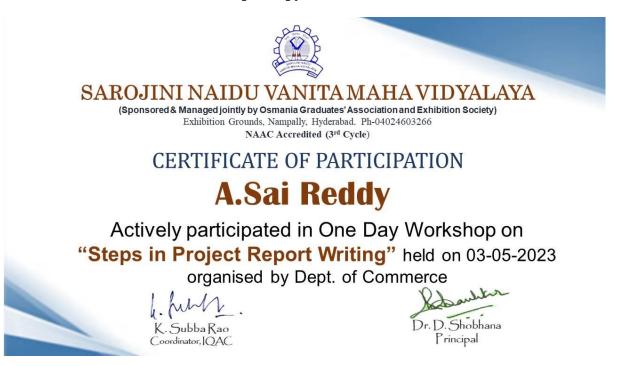

#### STEPS IN PROJECT REPORT WRITING

**Workshop Brochure** 

Department of Commerce organized a workshop on 'Steps in Project Report writing' on 03-05-2023. Mrs.N.Supriya Associate Professor, Dept.of Commerce was the resource person for the program. The program was for B.Com students. The number of students participated were 20. As it is for undergraduate students, the workshop was on basics of Research. The workshop showcased on how to write synopsis for project, research methodology used and to write report. Each student participated in the workshop with their project presentations. The students were able to understand the importance of research and to concise it into a document.