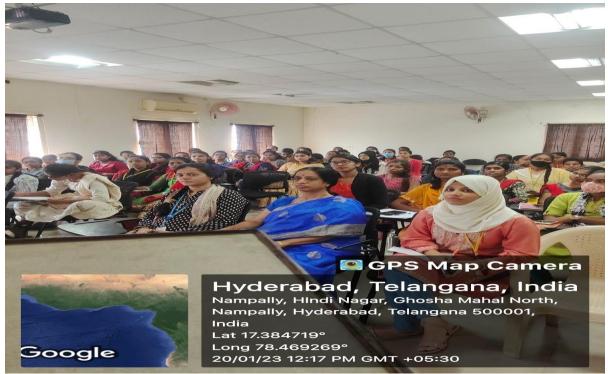

The session started with the introduction of guest speaker Dr T S P L N Prasad by Ms. Teenath, MBA First Year Student. The session was attended by 60 MBA Students and the Faculty of Business Management.

Student and Faculty participation in Workshop

The Guest Speaker Mr. Prasad sir has also stressed on the skills required to become successful entrepreneurs. SWOT Analysis from Entrepreneurs perspective was emphasized. Entrepreneurs can also use SWOT analysis to engage in constructive self-analysis and form personal improvement goals. Information pertaining to Entrepreur Training Program and Government Schemes to promote entrepreneurship was also shared with the management students.