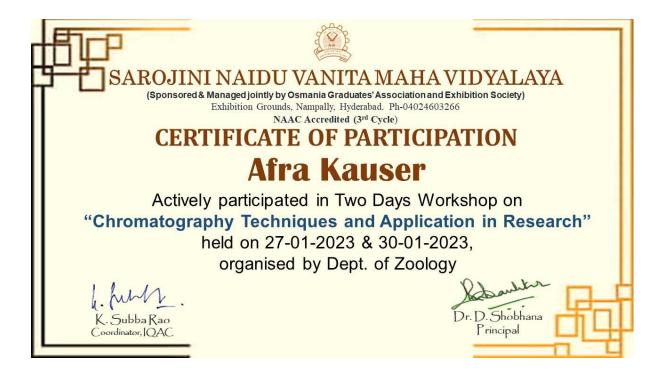

#### CHROMATOGRAPHY TECHNIQUES AND APPLICATION IN RESEARCH

**Brochure for Workshop** 

Sarojini Naidu Vanita Maha Vidyalaya (Sponsored & Managed jointly by Osmania Graduates' Association and Exhibition Society) Exhibition Grounds, Nampally, Hyderabad. Ph-04029555676 NAAC Accredited (3rdCycle)

# on

Chromatography Techniques and Application in Research

Date: 27-01-2023, 30-01-2023

## **Resource Person**

Mohd. Afzal Asst. Professor Dept. of Chemistry

> Dr. D. Shobhana PRINCIPAL

Department of Zoology organized a Two day workshop on 'Chromatography Techniques and Application in Research' on 27-01-2023 and 30-01-2023. The Resource person for the program was Mr.Mohd Afzal, Assistant Professor, Dept. of Chemistry, SNVMV. 17 students of M.Sc Zoology participated in the workshop. The resource person has given a brief introduction on chromatography techniques and its application in research. He has introduced to students the different types of chromatography techniques. He has given a practical insight on column chromatography techniques, paper chromatography techniques and Thin Layer Chromatography.