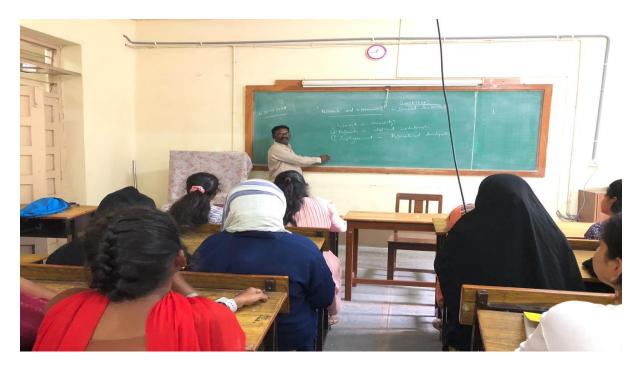

#### **REPORT**

Department of Nutrition & Dietetics (PG) hosted an Online Workshop on Intellectual Property Rights (IPR) on January 23<sup>rd</sup> 2023 from 1:30 PM -3:00 PM, as a part of the academic requirement for the students of M.Sc. 2<sup>nd</sup> year. Dr. T. Pavan Kumar, Senior

Scientist (CSIR- Institute of Minerals and Materials Technology, Bhubaneswar) was invited as a Guest speaker. Program started with a welcoming note by our honourable Principal Dr. D. Shobhana. Topics covered during the session complied with the academic curriculum, importance of patent ship in research field, laws and norms of patentship and Norms to be followed for patents. There were 70 PG students along with 4 PG faculty attended the Workshop. The workshop ended with question and answer session