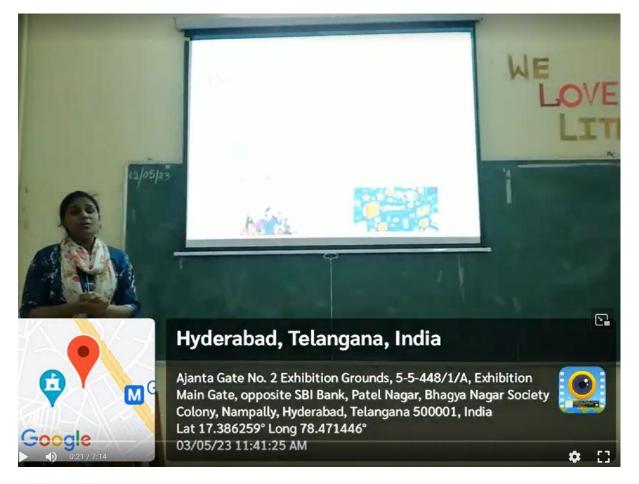

#### STEPS IN PROJECT REPORT WRITING

**Workshop Brochure** 

Department of Commerce organized a workshop on 'Steps in Project Report writing' on 03-05-2023. Mrs.N.Supriya Associate Professor, Dept.of Commerce was the resource person for the program. The program was for B.Com students. The number of students participated were 20. As it is for undergraduate students, the workshop was on basics of Research. The workshop showcased on how to write synopsis for project, research methodology used and to write report. Each student participated in the workshop with their project presentations. The students were able to understand the importance of research and to concise it into a document.

**Student Participation in Workshop** 