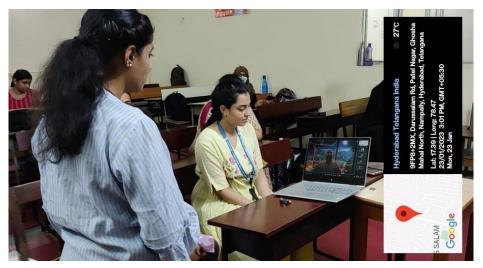

#### **REPORT**

Department of Nutrition & Dietetics (PG) hosted an Online Workshop on Intellectual Property Rights (IPR) on January 23<sup>rd</sup> 2023 from 1:30 PM -3:00 PM, as a part of the academic requirement for the students of M.Sc. 2<sup>nd</sup> year. Dr. T. Pavan Kumar, Senior

Scientist (CSIR- Institute of Minerals and Materials Technology, Bhubaneswar) was invited as a Guest speaker. Program started with a welcoming note by our honourable Principal Dr. D. Shobhana. Topics covered during the session complied with the academic curriculum, importance of patent ship in research field, laws and norms of patentship and Norms to be followed for patents. There were 70 PG students along with 4 PG faculty attended the Workshop. The workshop ended with question and answer session