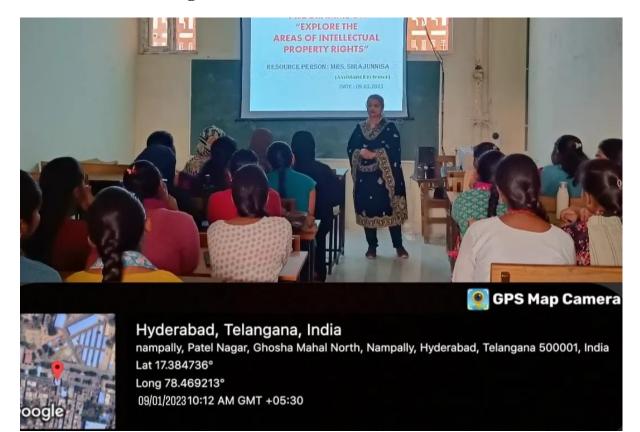

ha Vidyalaya Exhibition Grounds, Hyderabad-500 no+

### Sample Copy of the Certificates





# **DEPARTMENT OF BOTANY**

# ORGANIZED A WORKSHOP ON

# EXPLORE THE AREAS OF INTELLECTUAL PROPERTY RIGHTS

### **Brochure for the Program**



Department of Botany, Sarojini Naidu Vanita Maha Vidylaya organized a workshop on 'Explore the areas of Intellectual Property Rights' on 09-01-2023. The speaker for the program was Mrs.Sirajunnisa, Faculty, Dept.of Botany. She addressed on diverse areas crucial for protecting creative and innovative endeavours. Patents guard inventions, copyrights cover artistic works. She provided a comprehensive framework on intellectual property rights on novel inventions and originality of the work. 34 PG students attended the program

### **Brochure for the Program**



## Attendance Sheet for the Workshop

|                                          | o: inning               |                |     |                                     | 1.000                                            |
|------------------------------------------|-------------------------|----------------|-----|-------------------------------------|--------------------------------------------------|
| RESOURCE PERSON                          | I: Mrs. Sirajunnisa     |                |     |                                     |                                                  |
| 1 1175-21-502-001                        | SANIYA UNNISA           | Saniya         |     |                                     |                                                  |
| 2 1175-21-502-002