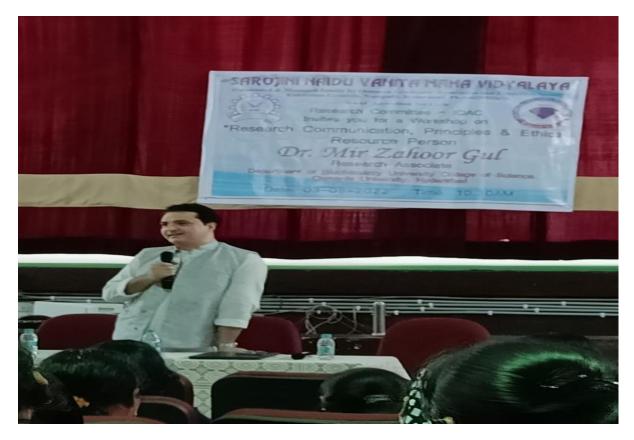

Students interested in the research had interacted with speaker and concluded the program with the question and answers raised by the students.

Dr. Vanaja, Head, Dept.of Chemistry welcoming the Guest

#### Student and Speaker interaction in the workshop

Students participation in the workshop

SAROJINI NAIDU VANITHA MAHA VIDYALAYA DEPARTMENT OF CHEMISTRY WORKSHOP ON RESEARCH RESEARCH AND ITS IMPORTANCE IN INNOVATIONS FOR B.Sc. III YEAR STUDENTS ON 29<sup>TH</sup> AUG 2022 BY Dr.B.VANAJA REDDY