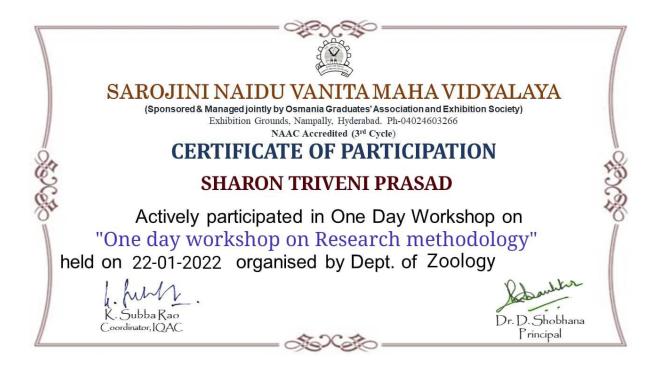

## Sample copy of Certificate

| SAROJINI NAIDU VANITA MAHA VIDYALAYA<br>(Sponsored & Managed jointly by Osmania Graduates' Association and Exhibition Society) |
|--------------------------------------------------------------------------------------------------------------------------------|
| Exhibition Grounds, Nampally, Hyderabad. Ph-04024603266<br>NAAC Accredited (3 <sup>rd</sup> Cycle)                             |
| CERTIFICATE OF PARTICIPATION                                                                                                   |
|                                                                                                                                |
| Dr. Vasundhara Ayyagari                                                                                                        |
| Actively participated in One Day Workshop on                                                                                   |
| "INTELLECTUAL PROPERTY RIGHTS"                                                                                                 |
| held on 23-01-2023, organised by Dept. of Nutrition                                                                            |
| 1. huht. Roberton                                                                                                              |
| K. Subba Rao Dr. D. Shobhana                                                                                                   |
| Coordinator, IQAC [rincipal                                                                                                    |
| Coordinator, IQAC Principal                                                                                                    |