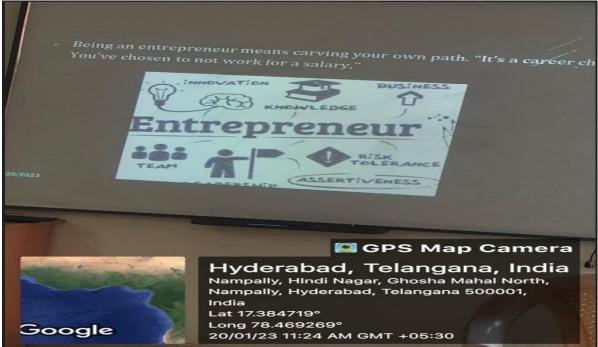

**PPT Presentation for the workshop** 

Dr. Prasad has emphasized on entrepreneurship role in accelerating Economic Growth. He also accentuated the significance of entrepreneurship in promotion of Innovation. He has stressed that the Gen Z (People born between 1997-2012) are preferring entrepreneurship over the employment. This Generation Z is the budding entrepreneurs of the country and they have the characteristics of becoming successful entrepreneurs.