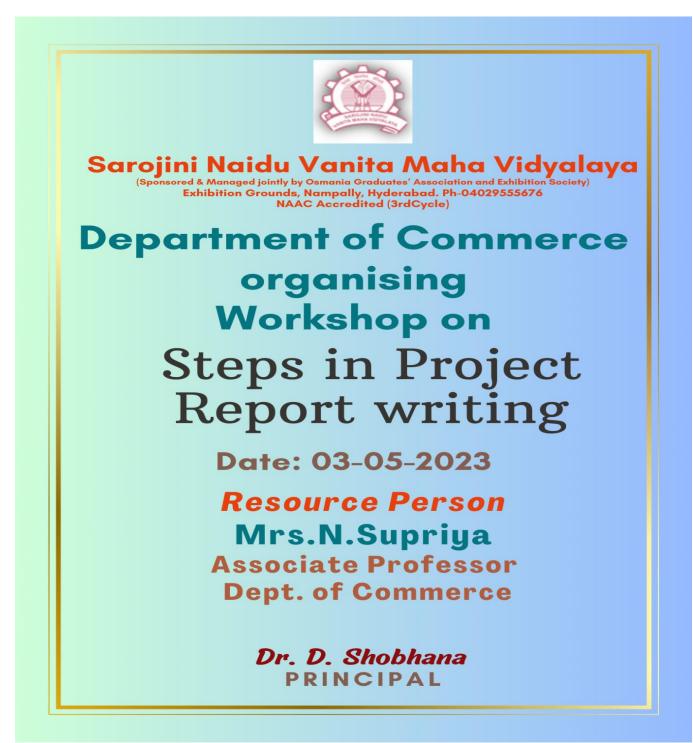

#### **DEPARTMENT OF COMMERCE**

Organized a Workshop on

#### STEPS IN PROJECT REPORT WRITING

**Workshop Brochure** 

Department of Commerce organized a workshop on 'Steps in Project Report writing' on 03-05-2023. Mrs.N.Supriya Associate Professor, Dept.of Commerce was the resource person for the program. The program was for B.Com students. The number of students participated were 20. As it is for undergraduate students, the workshop was on basics of Research. The workshop showcased on how to write synopsis for project, research methodology used and to write report. Each student participated in the workshop with their project presentations. The students were able to understand the importance of research and to concise it into a document.