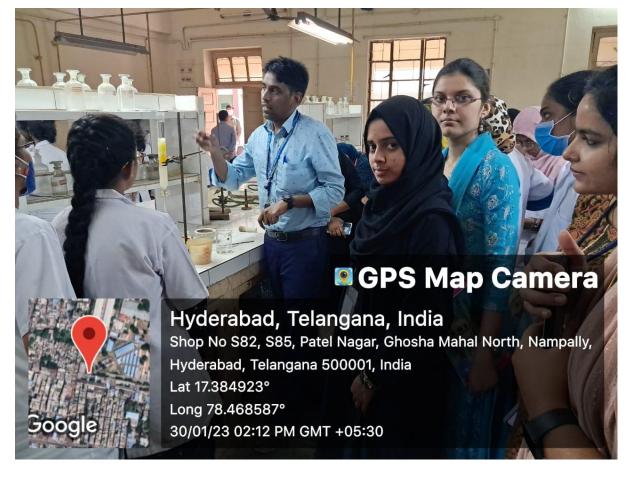

## **Resource Person**

Mohd. Afzal Asst. Professor Dept. of Chemistry

> Dr. D. Shobhana PRINCIPAL

Department of Zoology organized a Two day workshop on 'Chromatography Techniques and Application in Research' on 27-01-2023 and 30-01-2023. The Resource person for the program was Mr.Mohd Afzal, Assistant Professor, Dept. of Chemistry, SNVMV. 17 students of M.Sc Zoology participated in the workshop. The resource person has given a brief introduction on chromatography techniques and its application in research. He has introduced to students the different types of chromatography techniques. He has given a practical insight on column chromatography techniques, paper chromatography techniques and Thin Layer Chromatography.

**Resource person demonstrating Column Chromatography** 

Speaker and Students performing practical work in workshop