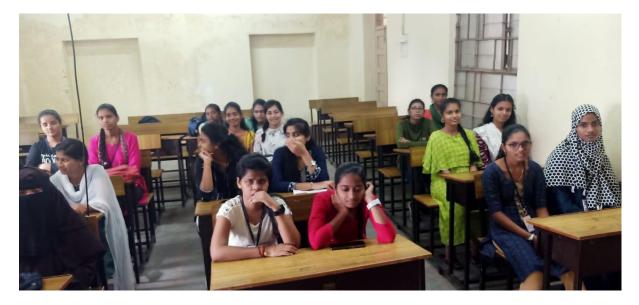

#### **REPORT**

Department of Nutrition & Dietetics (PG) hosted an Online Workshop on Intellectual Property Rights (IPR) on January 23<sup>rd</sup> 2023 from 1:30 PM -3:00 PM, as a part of the academic requirement for the students of M.Sc. 2<sup>nd</sup> year. Dr. T. Pavan Kumar, Senior

Scientist (CSIR- Institute of Minerals and Materials Technology, Bhubaneswar) was invited as a Guest speaker. Program started with a welcoming note by our honourable Principal Dr. D. Shobhana. Topics covered during the session complied with the academic curriculum, importance of patent ship in research field, laws and norms of patentship and Norms to be followed for patents. There were 70 PG students along with 4 PG faculty attended the Workshop. The workshop ended with question and answer session