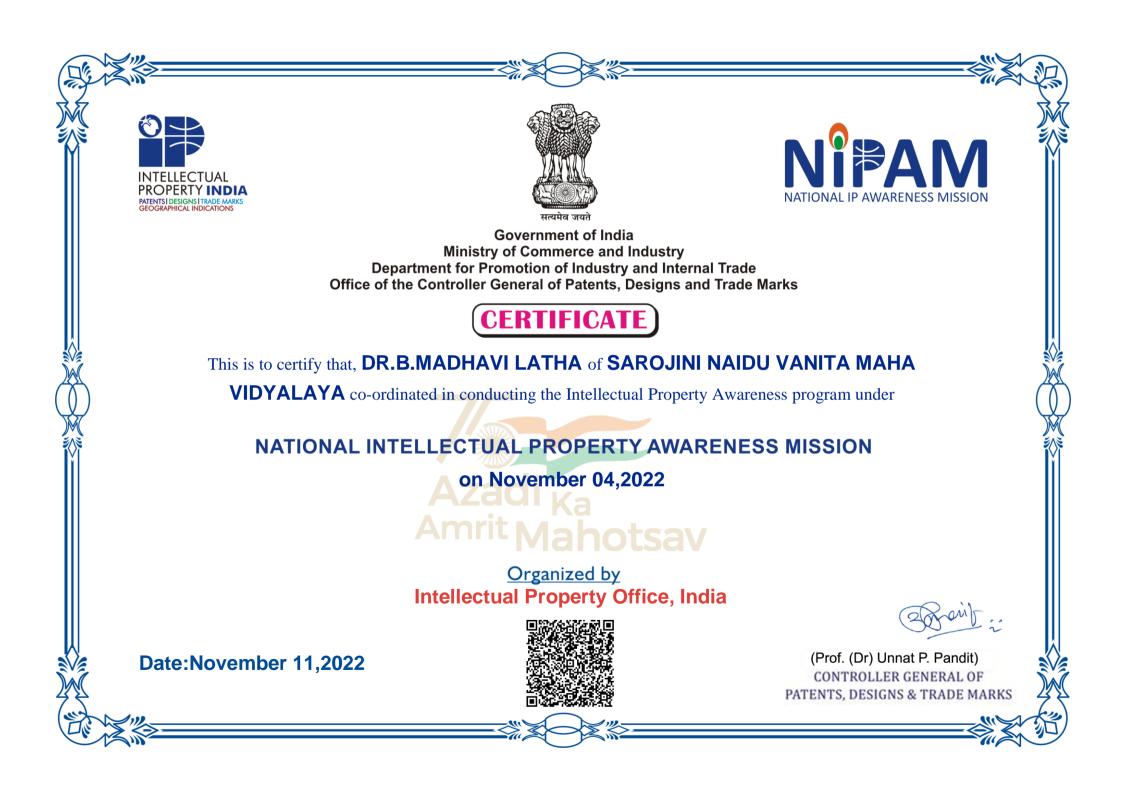

#### **REPORT**

Department of Nutrition & Dietetics (PG) hosted an Online Workshop on Intellectual Property Rights (IPR) on January 23<sup>rd</sup> 2023 from 1:30 PM -3:00 PM, as a part of the academic requirement for the students of M.Sc. 2<sup>nd</sup> year. Dr. T. Pavan Kumar, Senior

Scientist (CSIR- Institute of Minerals and Materials Technology, Bhubaneswar) was invited as a Guest speaker. Program started with a welcoming note by our honourable Principal Dr. D. Shobhana. Topics covered during the session complied with the academic curriculum, importance of patent ship in research field, laws and norms of patentship and Norms to be followed for patents. There were 70 PG students along with 4 PG faculty attended the Workshop. The workshop ended with question and answer session