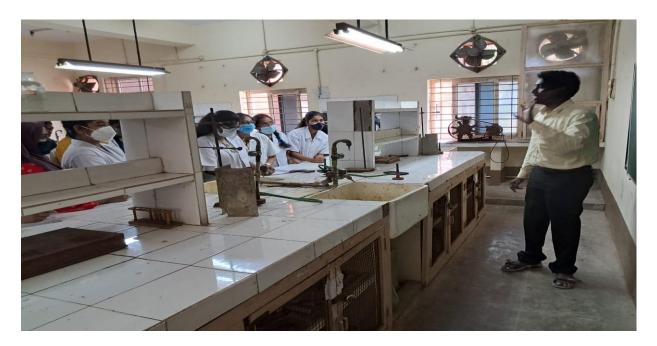

**Resource person demonstrating Column Chromatography** 

Speaker and Students performing practical work in workshop