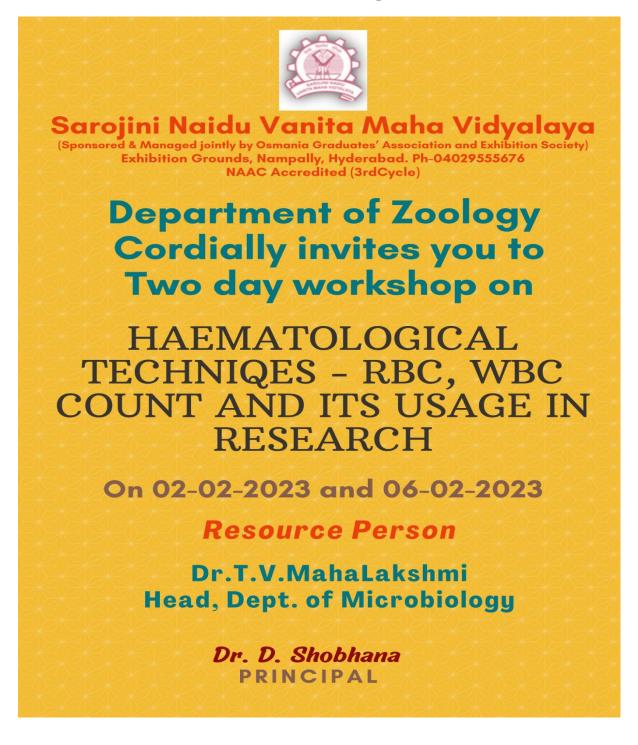

#### HAEMATOLOGICAL TECHNIQES - RBC, WBC COUNT AND ITS USAGE IN RESEARCH

**Flier for Workshop** 

Department of Zoology organized a Two day workshop on 'Haematological Techniques – RBC,WBC count and its usage in Research' on 02-02-2023 and 06-02-2023. The Resource person for the program was Dr.T.V.MahaLakshmi, Associate Professor, Head, Dept. of Microbiology, SNVMV. 22 students of M.Sc Zoology (Sem IV) along with the faculty participated in the workshop. The speaker addressed on Haematological techniques. Toxicology deals with analysis of haematological parameters and WBC and RBC count is important in analysing toxicity of drugs in research.