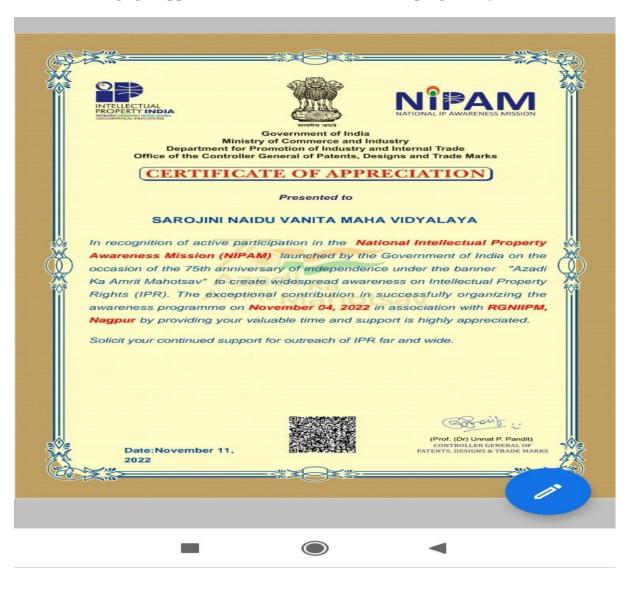

#### **REPORT**

Department of Nutrition & Dietetics (PG) hosted an Online Workshop on Intellectual Property Rights (IPR) on January 23<sup>rd</sup> 2023 from 1:30 PM -3:00 PM, as a part of the academic requirement for the students of M.Sc. 2<sup>nd</sup> year. Dr. T. Pavan Kumar, Senior

Scientist (CSIR- Institute of Minerals and Materials Technology, Bhubaneswar) was invited as a Guest speaker. Program started with a welcoming note by our honourable Principal Dr. D. Shobhana. Topics covered during the session complied with the academic curriculum, importance of patent ship in research field, laws and norms of patentship and Norms to be followed for patents. There were 70 PG students along with 4 PG faculty attended the Workshop. The workshop ended with question and answer session