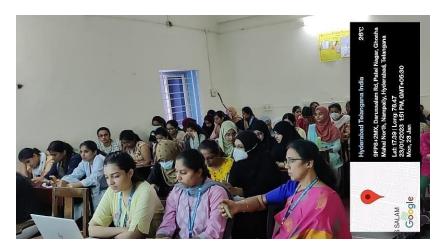

#### **REPORT**

Department of Nutrition & Dietetics (PG) hosted an Online Workshop on Intellectual Property Rights (IPR) on January 23<sup>rd</sup> 2023 from 1:30 PM -3:00 PM, as a part of the academic requirement for the students of M.Sc. 2<sup>nd</sup> year. Dr. T. Pavan Kumar, Senior

Scientist (CSIR- Institute of Minerals and Materials Technology, Bhubaneswar) was invited as a Guest speaker. Program started with a welcoming note by our honourable Principal Dr. D. Shobhana. Topics covered during the session complied with the academic curriculum, importance of patent ship in research field, laws and norms of patentship and Norms to be followed for patents. There were 70 PG students along with 4 PG faculty attended the Workshop. The workshop ended with question and answer session