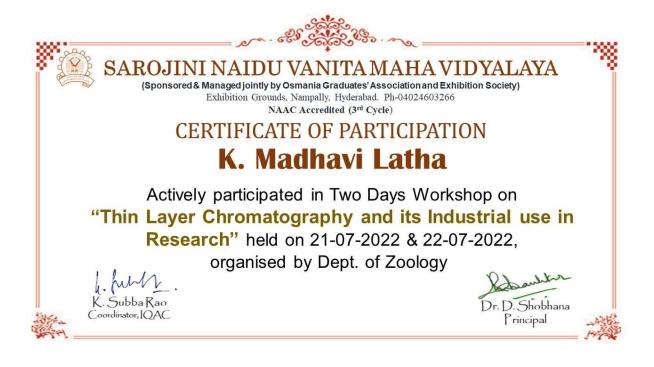

#### Sample copy of Certificate given in Workshop

#### SAROJINI NAIDU VANITA MAHA VIDYALAYA

#### DEPARTMENT OF ZOOLOGY

#### **ORGANIZED A WORKSHOP ON**

#### CHROMATOGRAPHY TECHNIQUES AND APPLICATION IN RESEARCH

**Brochure for Workshop** 

Sarojini Naidu Vanita Maha Vidyalaya (Sponsored & Managed jointly by Osmania Graduates' Association and Exhibition Society) Exhibition Grounds, Nampally, Hyderabad. Ph-04029555676 NAAC Accredited (3rdCycle)