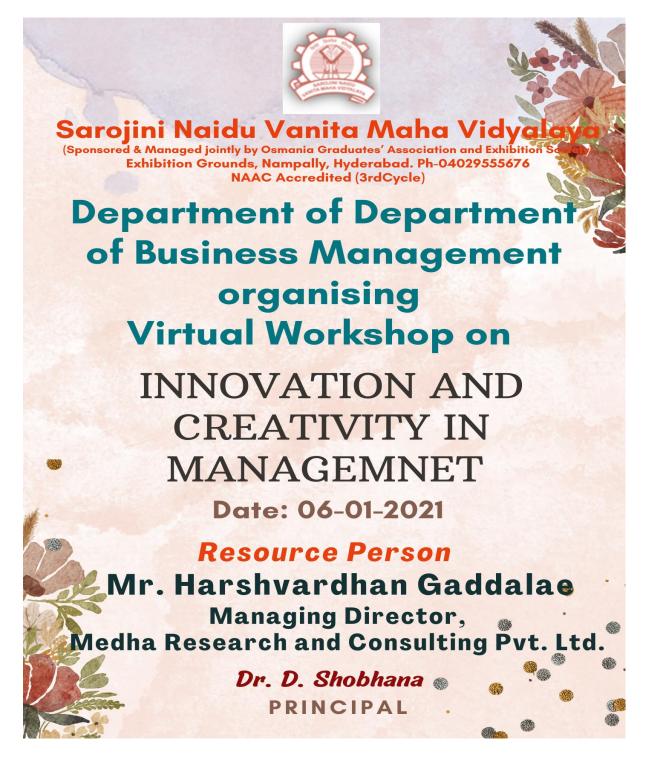

### VIRTUAL WORKSHOP ON "INTELLECTUAL PROPERTY RIGHTS"

ΒY

DR. T PAVAN KUMAR SENIOR SCIENTIST- CHEMISTRY & IPR

CSIR- Institute of Minerals and Materials Technology (IMMT), Bhubaneswar

# MONDAY 23rd JANUARY 2023

1:00 pm - 2:30 pm IST

ROOM NO. 2, PG DEPARTMENT OF NUTRITION & DIETETICS, SNVMV