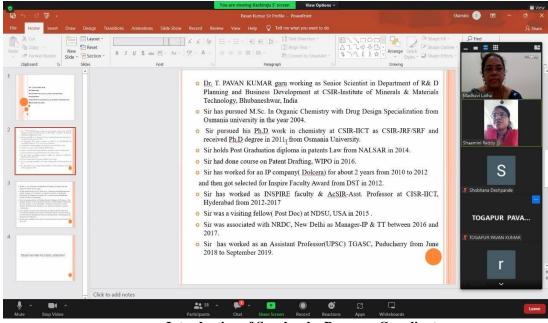

### VIRTUAL WORKSHOP ON "INTELLECTUAL PROPERTY RIGHTS"

ΒY

DR. T PAVAN KUMAR SENIOR SCIENTIST- CHEMISTRY & IPR

CSIR- Institute of Minerals and Materials Technology (IMMT), Bhubaneswar

#### **REPORT**

Department of Nutrition & Dietetics (PG) hosted an Online Workshop on Intellectual Property Rights (IPR) on January 23<sup>rd</sup> 2023 from 1:30 PM -3:00 PM, as a part of the academic requirement for the students of M.Sc. 2<sup>nd</sup> year. Dr. T. Pavan Kumar, Senior

Scientist (CSIR- Institute of Minerals and Materials Technology, Bhubaneswar) was invited as a Guest speaker. Program started with a welcoming note by our honourable Principal Dr. D. Shobhana. Topics covered during the session complied with the academic curriculum, importance of patent ship in research field, laws and norms of patentship and Norms to be followed for patents. There were 70 PG students along with 4 PG faculty attended the Workshop. The workshop ended with question and answer session