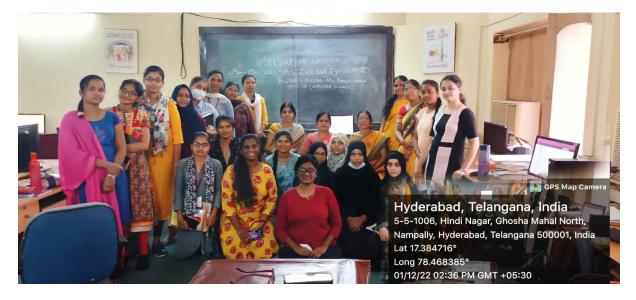

#### HAEMATOLOGICAL TECHNIQES - RBC, WBC COUNT AND ITS USAGE IN RESEARCH

**Flier for Workshop** 

Department of Zoology organized a Two day workshop on 'Haematological Techniques – RBC,WBC count and its usage in Research' on 02-02-2023 and 06-02-2023. The Resource person for the program was Dr.T.V.MahaLakshmi, Associate Professor, Head, Dept. of Microbiology, SNVMV. 22 students of M.Sc Zoology (Sem IV) along with the faculty participated in the workshop. The speaker addressed on Haematological techniques. Toxicology deals with analysis of haematological parameters and WBC and RBC count is important in analysing toxicity of drugs in research.

**Resource person demonstrating RBC Count** 