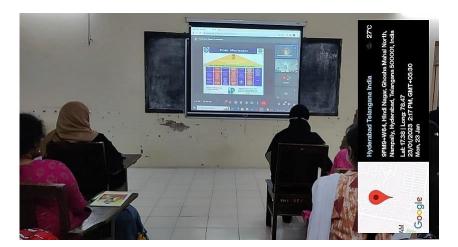

#### **REPORT**

Department of Nutrition & Dietetics (PG) hosted an Online Workshop on Intellectual Property Rights (IPR) on January 23<sup>rd</sup> 2023 from 1:30 PM -3:00 PM, as a part of the academic requirement for the students of M.Sc. 2<sup>nd</sup> year. Dr. T. Pavan Kumar, Senior

Scientist (CSIR- Institute of Minerals and Materials Technology, Bhubaneswar) was invited as a Guest speaker. Program started with a welcoming note by our honourable Principal Dr. D. Shobhana. Topics covered during the session complied with the academic curriculum, importance of patent ship in research field, laws and norms of patentship and Norms to be followed for patents. There were 70 PG students along with 4 PG faculty attended the Workshop. The workshop ended with question and answer session