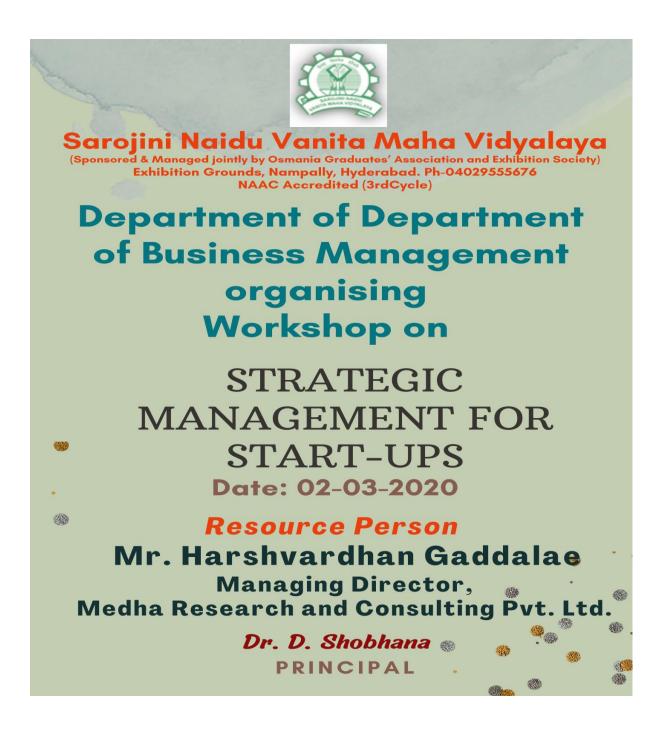

agement and Business Solutions Pvt Ltd. Faculty and students of Vanita Maha Vidyalaya and various other colleges attended the session.

He addressed on challenges and opportunities encountered by businesses at the time of COVID-19 and discussed about how to grab those opportunities. As an entrepreneur, he discussed about strategies to handle pandemics in future. The session was quite interesting and informative.

Feedback cum Attendance sheet for the Workshop in Google form

https://docs.google.com/spreadsheets/d/18JhtbuPb7k0yzflh1kyL90MeKb2kJMoE/edit? usp=drive\_link&ouid=101987510267783126044&rtpof=true&sd=true



### Sample Copy of the Certificate

### DEPARTMENT OF BUSINESS MANAGEMENT

### **ORGANIZED A WORKSHOP ON**

### STRATEGIC MANAGEMENT FOR START-UPS

**Brochure for Workshop** 



The Department of Business Management organized a one day workshop on 'Strategic Management for Start-ups' on 02-03-2020. Mr. Harshvardhan Gaddalae, Managing Director, Medha Research and Consulting Pvt Ltd was the speaker for the above program. He addressed the students on strategic management and the tools used for start-up managers in business. 60 students from MBA participated in the workshop. He explained about the key elements and importance of strategic management for start-ups.



Mr. Harshvardhan Gaddalae addressing Students in Workshop

|