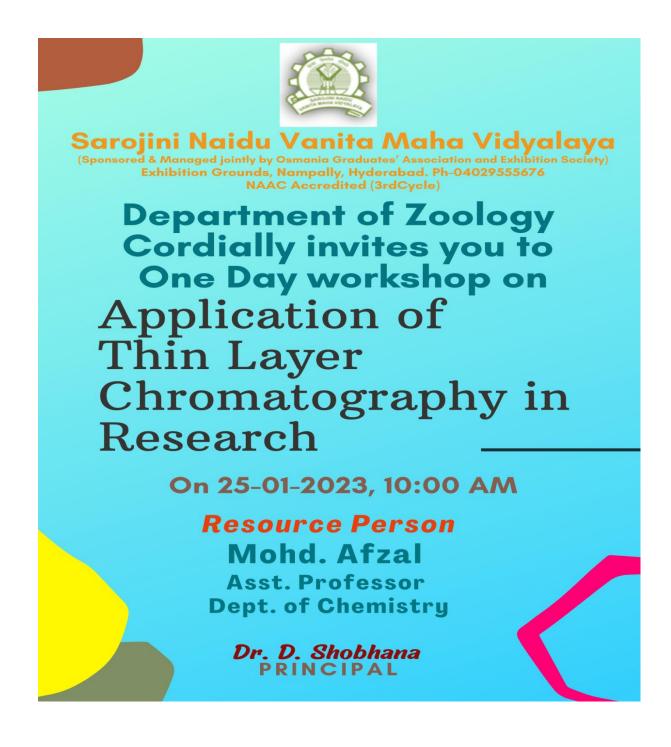

#### APPLICATION OF THIN LAYER CHROMATOGRAPHY IN RESEARCH

**Brochure for Workshop** 

Department of Zoology organized a One day workshop on 'Application of Thin Layer Chromatography in Research' on 25-01-2023. The Resource person for the program was Mr.Mohd Afzal, Assistant Professor, Dept. of Chemistry, SNVMV. 25 students of M.Sc Zoology participated in the workshop. The speaker addressed on Research Methodology and application of Thin Layer Chromatography in isolating different compounds from a mixture.