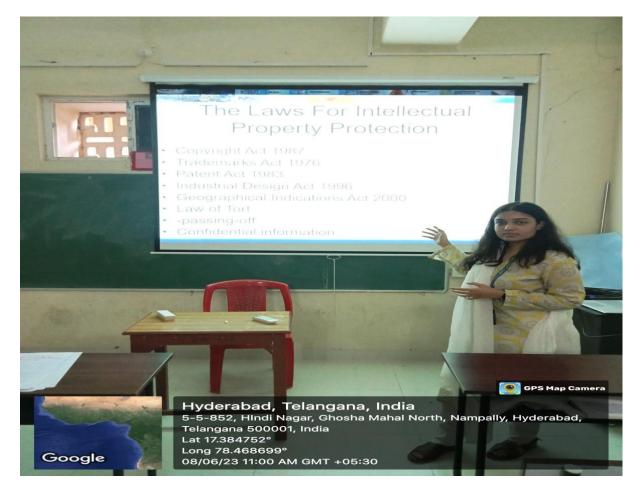

#### **REPORT**

Department of Nutrition & Dietetics (PG) hosted an Online Workshop on Intellectual Property Rights (IPR) on January 23<sup>rd</sup> 2023 from 1:30 PM -3:00 PM, as a part of the academic requirement for the students of M.Sc. 2<sup>nd</sup> year. Dr. T. Pavan Kumar, Senior

Scientist (CSIR- Institute of Minerals and Materials Technology, Bhubaneswar) was invited as a Guest speaker. Program started with a welcoming note by our honourable Principal Dr. D. Shobhana. Topics covered during the session complied with the academic curriculum, importance of patent ship in research field, laws and norms of patentship and Norms to be followed for patents. There were 70 PG students along with 4 PG faculty attended the Workshop. The workshop ended with question and answer session