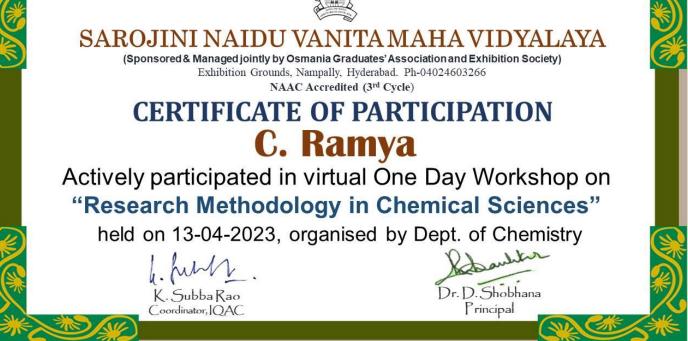

### **RESEARCH METHODOLOGY IN CHEMICAL SCIENCES FOR UG STUDENTS**

Department of Chemistry organized a Workshop on 'RESEARCH METHODOLOGY IN CHEMICAL SCIENCES FOR UG STUDENTS' on 13<sup>th</sup> April 2023. Dr. A .JAGAN MOHAN REDDY Asst. Professor,