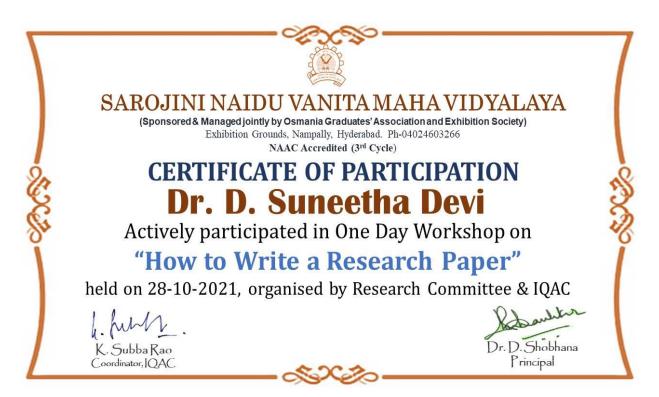

## Sample copy of Certificate

| SAROJINI NAIDU VANITA MAHA VIDYALAYA<br>(Sponsored & Managed jointly by Osmania Graduates' Association and Exhibition Society) |
|--------------------------------------------------------------------------------------------------------------------------------|
| Exhibition Grounds, Nampally, Hyderabad. Ph-04024603266<br>NAAC Accredited (3 <sup>rd</sup> Cycle)                             |
| CERTIFICATE OF PARTICIPATION                                                                                                   |
|                                                                                                                                |
| Dr. Vasundhara Ayyagari                                                                                                        |
| Actively participated in One Day Workshop on                                                                                   |
| "INTELLECTUAL PROPERTY RIGHTS"                                                                                                 |
| held on 23-01-2023, organised by Dept. of Nutrition                                                                            |
| 1. huht. Roberton                                                                                                              |
| K. Subba Rao Dr. D. Shobhana                                                                                                   |
| Coordinator, IQAC [rincipal                                                                                                    |
| Coordinator, IQAC Principal                                                                                                    |