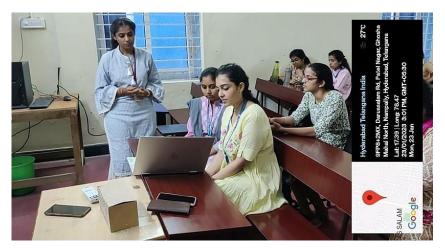

#### **REPORT**

Department of Nutrition & Dietetics (PG) hosted an Online Workshop on Intellectual Property Rights (IPR) on January 23<sup>rd</sup> 2023 from 1:30 PM -3:00 PM, as a part of the academic requirement for the students of M.Sc. 2<sup>nd</sup> year. Dr. T. Pavan Kumar, Senior

Scientist (CSIR- Institute of Minerals and Materials Technology, Bhubaneswar) was invited as a Guest speaker. Program started with a welcoming note by our honourable Principal Dr. D. Shobhana. Topics covered during the session complied with the academic curriculum, importance of patent ship in research field, laws and norms of patentship and Norms to be followed for patents. There were 70 PG students along with 4 PG faculty attended the Workshop. The workshop ended with question and answer session