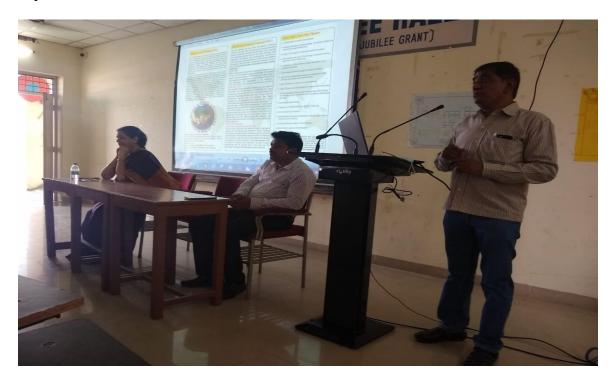

|
|     | 1175-20-502-028 | AMUDRALA DAYANASRI        | S. Daupon      |
|     | 1175-20-502-029 | CHALLA SAI BHAVANI        | S Slaute       |
|     | 1175-20-502-030 | AKUNURU ANJALI            | A Argali       |
|     | 1175-20-502-031 | VENIGALLA GNANOJWALA      | 10 gnaught     |
|     | 1175-20-502-032 | GUBBALA AKHILA            | Gran           |
|     | 1175-20-502-033 | GAUDIPATI SRAVA. THI      | Amerite        |
|     | 1175-20-502-034 | S SOUMYA                  | S. Sam         |

#### Sample Copy of Certificate





# SAROJINI NAIDU VANITA MAHA VIDYALAYA WORKSHOP ON HOW TO WRITE RESEARCH PAPER ON 28<sup>TH</sup> OCTOBER 2021

The Research Committee IQAC has organized a workshop on 'How to Write Research Paper' on 28<sup>th</sup> October 2021 at Golden Jubilee Hall, SNVMV.



Dr. Jaya Chander, Vice President, Pure Earth Foundation was the speaker for the workshop.



Dr. Jaya Chander, Vice President, Pure Earth Foundation was the speaker for the workshop.

Faculty and students of Degree and PG attended the workshop. Speaker has explained about how to write a research paper starting from selection of the topic to the references. Selection of the journal i.e the UGC CARE listed journals and how to publish the research paper. He emphasized on abstract, literature review, aims and objectives, observations, results, conclusion and also about the discussion of the research work. He also addressed on quoting research citations and give references on the above in thesis and publications.

#### **Attendance Sheet 1**

|       | SAROJINI NA            | IDU VANITA MAHA