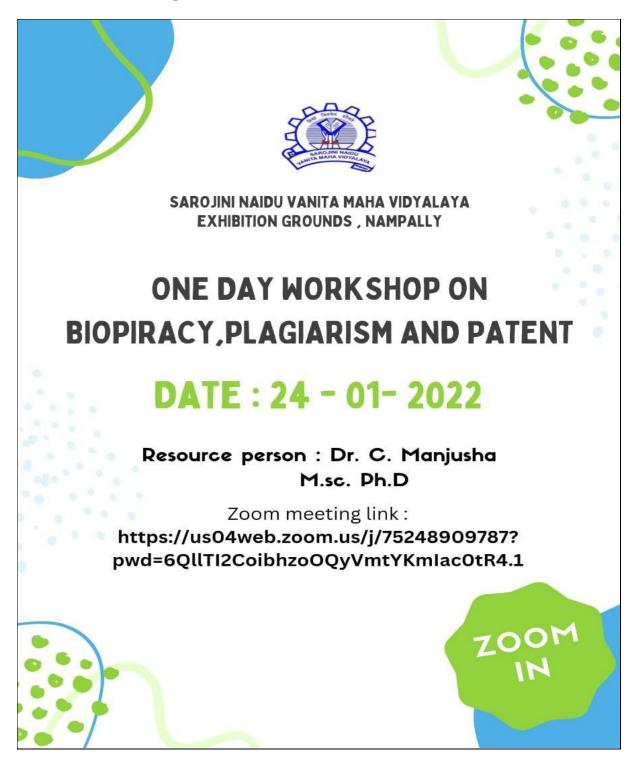

|
|   | 1175-21-156-005 | Fatima Sultana | -father                     |
|   | 1175-21-156-006 | G Shanmitha    | Shanpuitte                  |
|   | 1175-21-156-010 | M Tejaswini    | Painting                    |
|   | 1175-21-156-011 | M Vaishnavi    | 2000 400                    |
|   | 1175-21-156-012 | Naziya Begum   | Natio                       |
|   | 1175-21-156-019 | Vachana Priya  | Vachana Psiya               |
|   | 1175-21-156-021 | Yashika        | Jasti Br.                   |
|   |                 |                | Or & Corte 10<br>10 04 2022 |

#### Sample Copy of Certificate for the Workshop



#### SAROJINI NAIDU VANITA MAHA VIDYALAYA

#### **DEPARTMENT OF ZOOLOGY**

# ORGANIZED A WORKSHOP ON

# **Biopiracy, Plagiarism and Patents**

#### **Brochure for Workshop**



Department of Zoology organized a one day workshop on 'Biopiracy, Plagiarism and Patents' which was held online via a Zoom meeting on 24-01-2022. The Resource person for the workshop was Dr.C.Manjusha, Faculty, Dept. of Zoology, SNVMV who aimed to enlighten the participants about the significance of safeguarding intellectual property rights. The workshop provided valuable insights and knowledge on the concepts of biopiracy, plagiarism, and the importance of patents. Dr. C. Manjusha effectively conveyed the ethical considerations surrounding biopiracy and plagiarism. The workshop served as a platform for participants to identify the impact of these issues and explore strategies to prevent these practices. Overall, it was a highly informative and engaging session, contributing to the ethic