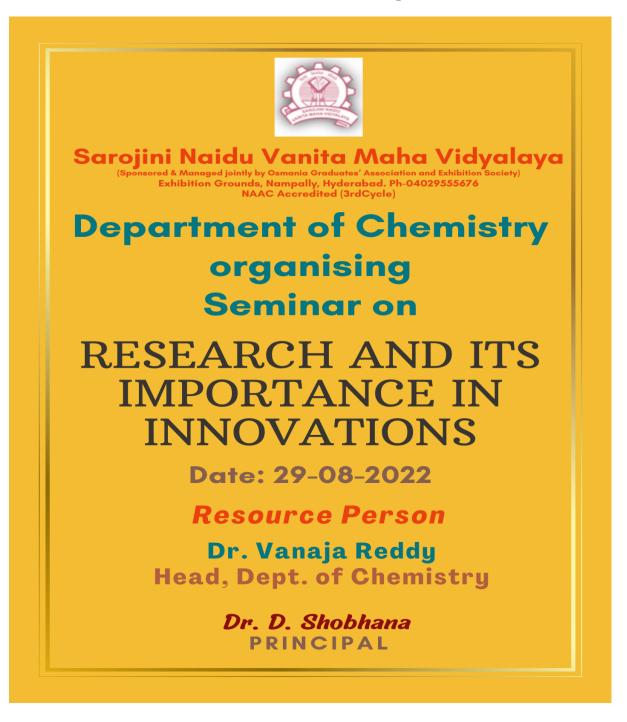

#### Student and Speaker interaction in the workshop

Students participation in the workshop

SAROJINI NAIDU VANITHA MAHA VIDYALAYA DEPARTMENT OF CHEMISTRY WORKSHOP ON RESEARCH RESEARCH AND ITS IMPORTANCE IN INNOVATIONS FOR B.Sc. III YEAR STUDENTS ON 29<sup>TH</sup> AUG 2022 BY Dr.B.VANAJA REDDY