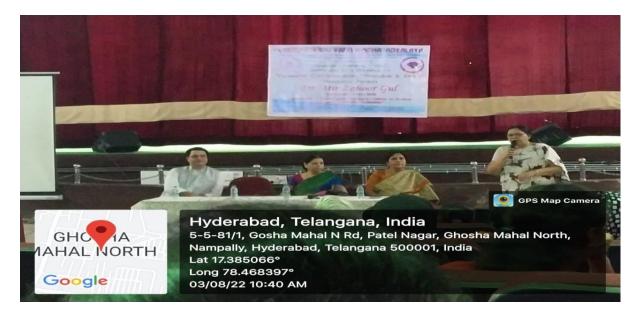

# GPS Map Camera

ľ

Hyderabad, Telangana, India GANDHI BHAVAN,77-JAMBAGH,14-GOSHA MAHAL, Nizam Shahi Rd, Gruhkalpa, Abids South, Abids, Hyderabad, Telangana 500001, India Lat 17.38731° Long 78.47182°

E D'

Long 78.47182° 13/04/23 11:56 AM GMT +05:30

#### Student and Speaker interaction in the workshop

Students participation in the workshop

SAROJINI NAIDU VANITHA MAHA VIDYALAYA DEPARTMENT OF CHEMISTRY WORKSHOP ON RESEARCH RESEARCH AND ITS IMPORTANCE IN INNOVATIONS FOR B.Sc. III YEAR STUDENTS ON 29<sup>TH</sup> AUG 2022 BY Dr.B.VANAJA REDDY