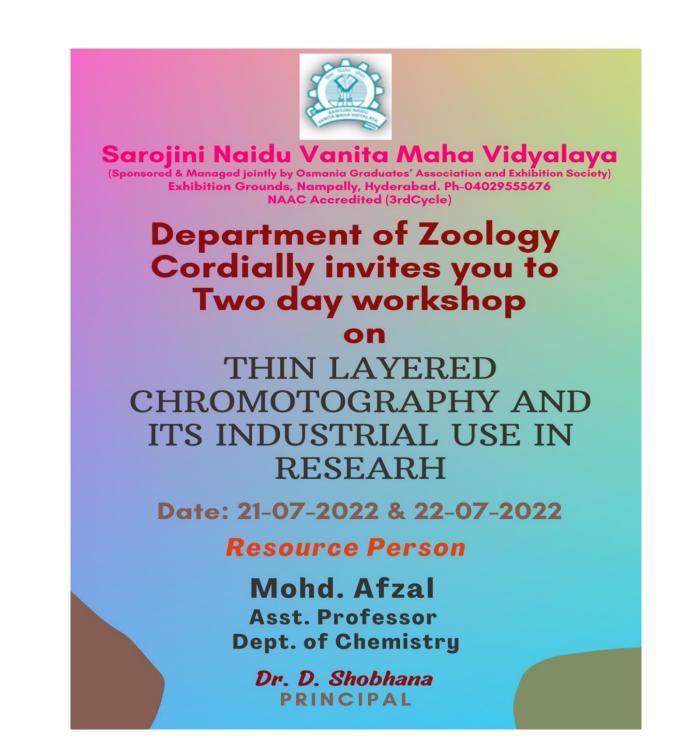

#### CHROMATOGRAPHY TECHNIQUES AND APPLICATION IN RESEARCH

**Brochure for Workshop** 

Sarojini Naidu Vanita Maha Vidyalaya (Sponsored & Managed jointly by Osmania Graduates' Association and Exhibition Society) Exhibition Grounds, Nampally, Hyderabad. Ph-04029555676 NAAC Accredited (3rdCycle)

# Department of Zoology Cordially invites you to Two day workshop

# on

Chromatography Techniques and Application in Research

Date: 27-01-2023, 30-01-2023

## **Resource Person**

Mohd. Afzal Asst. Professor Dept. of Chemistry

> Dr. D. Shobhana PRINCIPAL

Department of Zoology organized a Two day workshop on 'Chromatography Techniques and Application in Research' on 27-01-2023 and 30-01-2023. The Resource person for the program was Mr.Mohd Afzal, Assistant Professor, Dept. of Chemistry, SNVMV. 17 students of M.Sc Zoology participated in the workshop. The resource person has given a brief introduction on chromatography techniques and its application in research. He has introduced to students the different types of chromatography techniques. He has given a practical insight on column chromatography techniques, paper chromatography techniques and Thin Layer Chromatography.