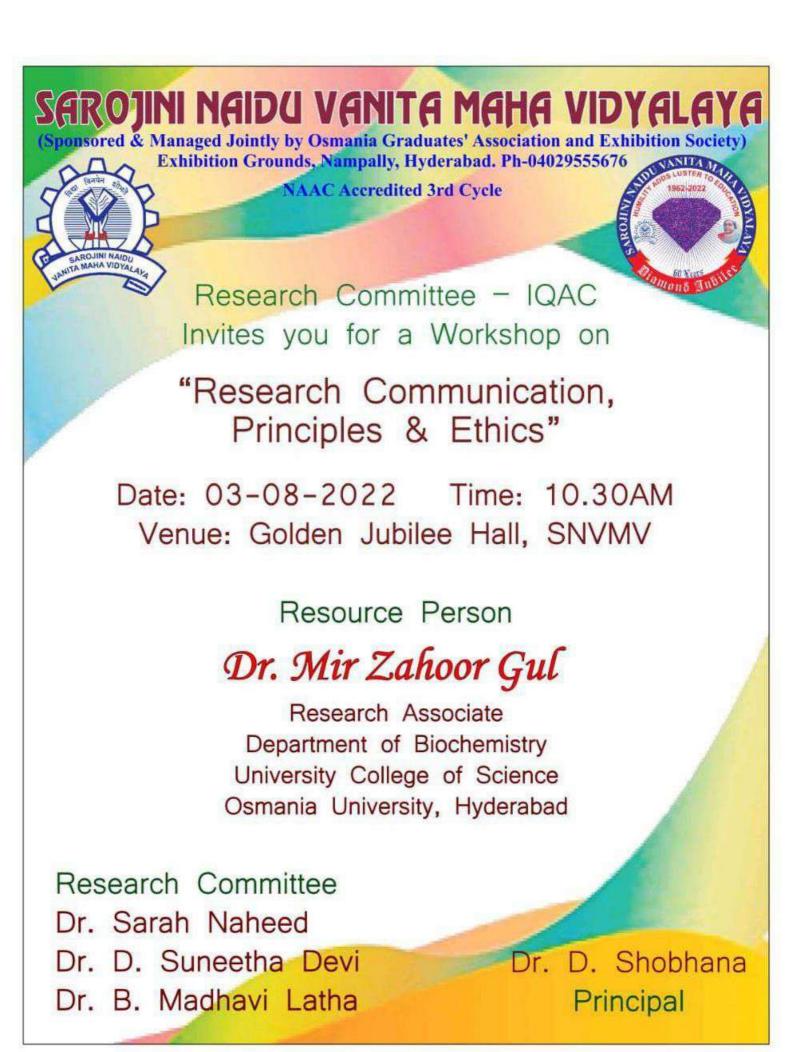

## RESEARCH COMMUNICATION, PRINCIPLES AND ETHICS ON 03-07-2022

Research Committee and IQAC of Sarojini Naidu Vanita Maha Vidyalaya organized a Workshop on 'Research Communication, Principles and Ethics' on 3<sup>rd</sup> August 2022. Dr.Mir Zahoor Gul, Research Associate, Department of Biochemistry, University College of Science, Osmania University, Hyderabad was the speaker for the workshop. Principal Dr.D.Shobhana welcomed the speaker and participants.

## **"RESEARCH COMMUNICATION, PRINCIPLES & ETHICS"**

(Organized by Research Committee & IQAC)