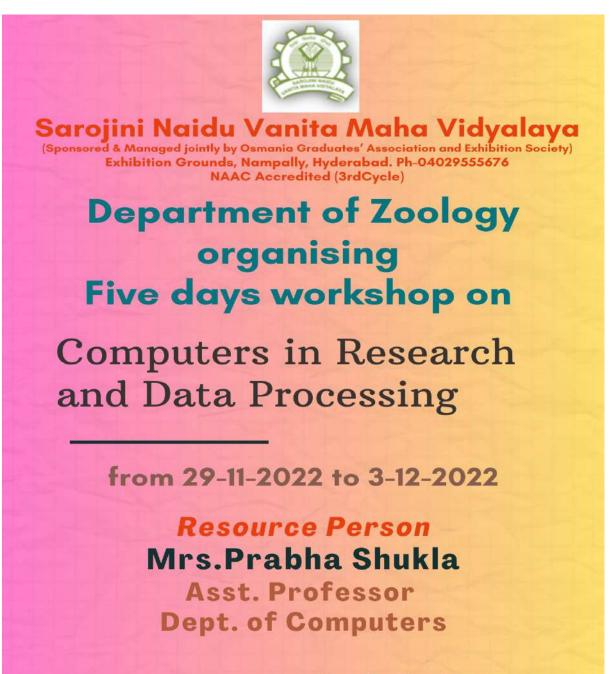

## **DEPARTMENT OF ZOOLOGY**

### **ORGANIZED A WORKSHOP ON**

## HAEMATOLOGICAL TECHNIQES - RBC, WBC COUNT AND ITS USAGE IN RESEARCH

**Flier for Workshop** 

Department of Zoology organized a Two day workshop on 'Haematological Techniques – RBC,WBC count and its usage in Research' on 02-02-2023 and 06-02-2023. The Resource person for the program was Dr.T.V.MahaLakshmi, Associate Professor, Head, Dept. of Microbiology, SNVMV. 22 students of M.Sc Zoology (Sem IV) along with the faculty participated in the workshop. The speaker addressed on Haematological techniques. Toxicology deals with analysis of haematological parameters and WBC and RBC count is important in analysing toxicity of drugs in research.