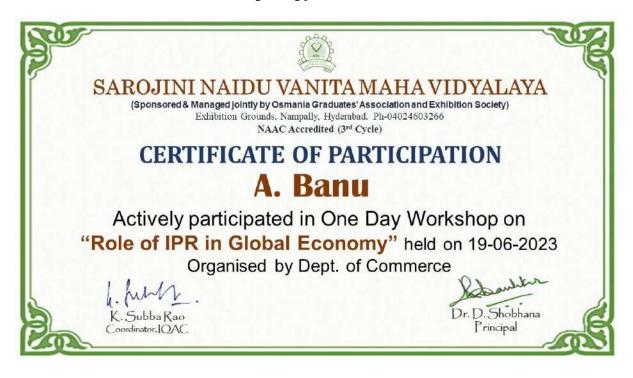

|

Aakankisho 1175-22-684-046 Abkanksha 1175-22-684-047 \_\_\_\_ ABSENT - ABSENT 1175-22-684-048 1175 - 22-684-049 SHAZIA SAMREEN 1175 - 22-684 - 050 SINGARATU.N. SV.S. STHRAINANI Steminar 1175-22-684-051 Soviya hallale <u>Sviya</u>. 1175-22-684-052 Jubiya Jaba Ilyas daba 1175-22-684-053 S.Mounika DA 1175-22-684-054 Sydo Farwa Fatama <u>S. farwa</u> 1175 - 22 - 684 - 055 Byeda Bagilain Falima 1175-22-684-056 Syeda Zeeshan Zainab Zoer T. Vanaja 1175-22-684-057 T. VANAJA - B-+ 1175-22-684-058 V.Ankitha 1175-22-684-059 - AKSENT Jackareni 1175-22-684-060, LAYAY K.sowmya Sarojini Naidu Vanita Maha Mil Exhibition Grounds, Miderabad 500

Sample copy of Certificate



# **DEPARTMENT OF NUTRITION**

# ORGANIZED A WORKSHOP ON

# INTELLECTUAL PROPERTY RIGHTS

### **Brochure for the Program**



Department of Nutrition, Sarojini Naidu Vanita Maha Vidyalaya organized a workshop on Intellectual Property Rights on 08-06-2023. Miss. Ramsha, Faculty of Nutrition addressed the PG Nutrition Semester-II students on various aspects of Intellectual Property Rights. She told about copyrights, patents, trademarks and geographical index. She also addressed on various laws related on the above areas. 37 students attended the program.



Speaker Miss. Ramsha addressing the gathering

# Attendance Sheet for the Workshop

| S.ne | Hall ticket number                 | List of students (Bate<br>Name of the student | ( analytical)               |   |
|------|----------------