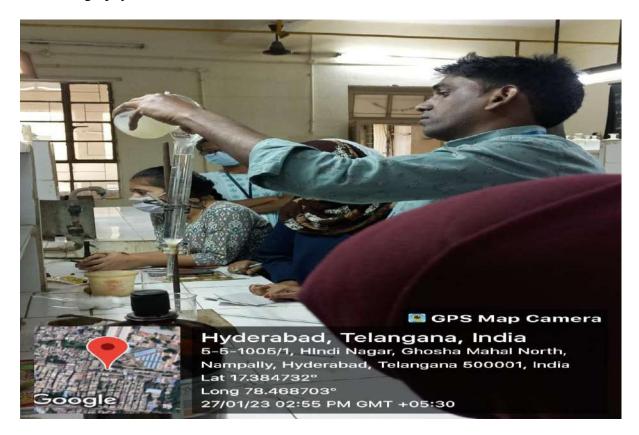

Techniques and Application in Research

Date: 27-01-2023, 30-01-2023

## **Resource Person**

Mohd. Afzal Asst. Professor Dept. of Chemistry

> Dr. D. Shobhana PRINCIPAL

Department of Zoology organized a Two day workshop on 'Chromatography Techniques and Application in Research' on 27-01-2023 and 30-01-2023. The Resource person for the program was Mr.Mohd Afzal, Assistant Professor, Dept. of Chemistry, SNVMV. 17 students of M.Sc Zoology participated in the workshop. The resource person has given a brief introduction on chromatography techniques and its application in research. He has introduced to students the different types of chromatography techniques. He has given a practical insight on column chromatography techniques, paper chromatography techniques and Thin Layer Chromatography.



**Resource person demonstrating Column Chromatography** 



Speaker and Students performing practical work in workshop

### Notice for the program

10, The Principal SNVMV Date:24.01.2023 Exhibition grounds Hyderabad. Sub: Request you to conduct inter collegiate two days work shop on Colum Chromato graphy for M.Sc Zoology students on 27/01/2023 and 30/01/2023. Resource person Mr.Mohd Afzal Respected Madam, The M.Sc Zoology are having Chromatography techniques as part of their syllabus and students from Islamia P.G college are also interested to participate in the work shop. Hence, we request Mr.Mohd Afzal, Lecturer Dept.of Chemistry to Kindly conduct the work shop on 27/01/2023 and 30/01/2023 for the benefit of Thanking you, S. Com Jon Man Mark Yours Sincerely ON

Dr.D. Suneetha Devi Dep