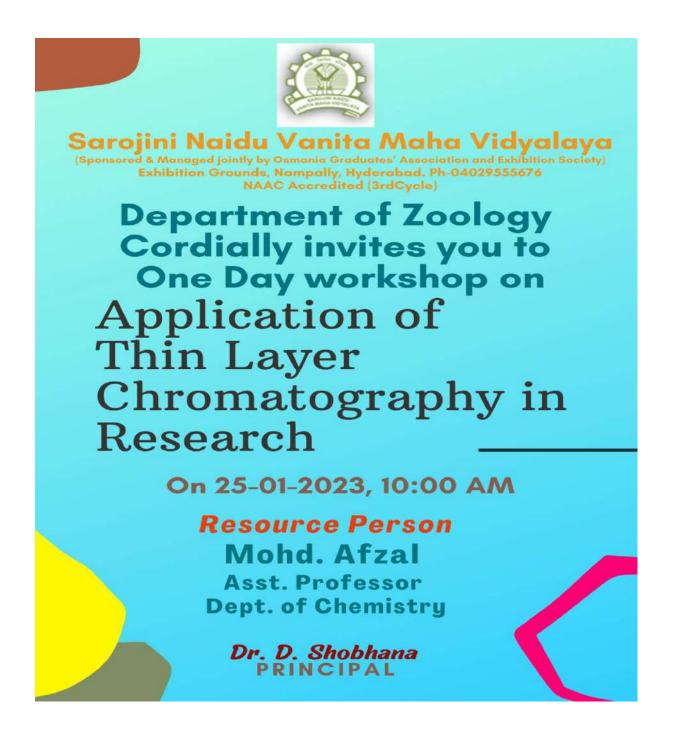

#### APPLICATION OF THIN LAYER CHROMATOGRAPHY IN RESEARCH

**Brochure for Workshop** 

Department of Zoology organized a One day workshop on 'Application of Thin Layer Chromatography in Research' on 25-01-2023. The Resource person for the program was Mr.Mohd Afzal, Assistant Professor, Dept. of Chemistry, SNVMV. 25 students of M.Sc Zoology participated in the workshop. The speaker addressed on Research Methodology and application of Thin Layer Chromatography in isolating different compounds from a mixture.