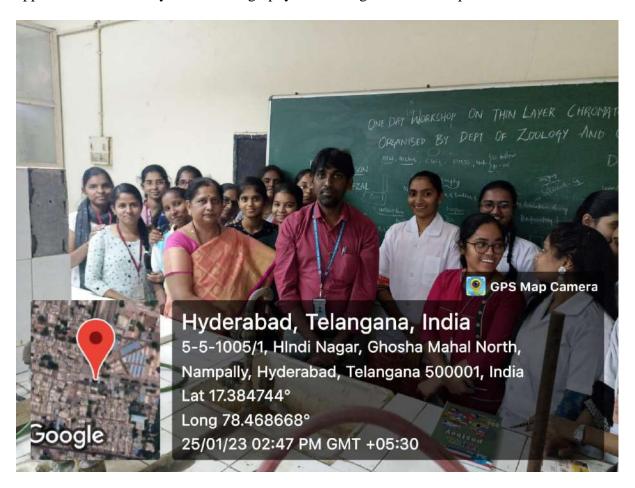

| Mahalakst | rmi                          |

2/2/2023

Wan 6/2/ Sarojini Naidu Vanita Maha Vidyalaya səbbilinin Grounds, Hyderabad-500 901

## Sample Copy of Workshop Certificate



## **DEPARTMENT OF ZOOLOGY**

### **ORGANIZED A WORKSHOP ON**

#### APPLICATION OF THIN LAYER CHROMATOGRAPHY IN RESEARCH

**Brochure for Workshop** 



Department of Zoology organized a One day workshop on 'Application of Thin Layer Chromatography in Research' on 25-01-2023. The Resource person for the program was Mr.Mohd Afzal, Assistant Professor, Dept. of Chemistry, SNVMV. 25 students of M.Sc Zoology participated in the workshop. The speaker addressed on Research Methodology and application of Thin Layer Chromatography in isolating different compounds from a mixture.



Students and Faculty attending the workshop

#### NOTICE FOR THE PROGRAM

To,

Dr .B Vanaja Reddy Head of Chemistry Dept, SNVMV Exhibition grounds Hyderabad.

Date:24.01.2023

Sub:Request you to conduct work shop on TLC technique for M.Sc Zoology students on 25/01/2023. Resource person Mr.Mohd Afzal ......reg.

Respected Madam,

The M.Sc Zoology students are having Chromatography techniques (TLC) as part of their syllabus. Hence, we request Mr.Mohd Afzal to kindly conduct the work shop for the benefit of students.

Thanking you,

S. Som Albantulan 24/112023

Yours Sincerely

Dr.D. Suneetha Devi Dept of Zoology

#### ATTENDANCE SHEET

## Sarojini Naidu Vanita Maha Vidyalaya Workshop on Application of TLC in Research

| S.NO | ROLL NUMBER     | Name                    | Signature     |
|--