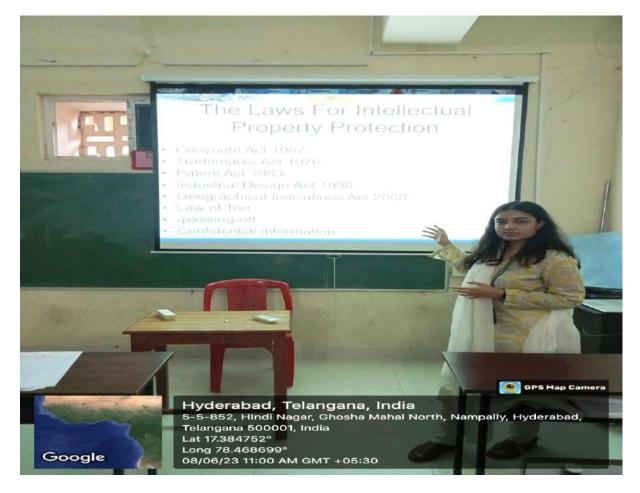

nab Zoer T. Vanaja 1175-22-684-057 T. VANAJA - B-+ 1175-22-684-058 V.Ankitha 1175-22-684-059 - AKSENT Jackareni 1175-22-684-060, LAYAY K.sowmya Sarojini Naidu Vanita Maha Mil Exhibition Grounds, Miderabad 500

Sample copy of Certificate



# **DEPARTMENT OF NUTRITION**

# ORGANIZED A WORKSHOP ON

# INTELLECTUAL PROPERTY RIGHTS

### **Brochure for the Program**



Department of Nutrition, Sarojini Naidu Vanita Maha Vidyalaya organized a workshop on Intellectual Property Rights on 08-06-2023. Miss. Ramsha, Faculty of Nutrition addressed the PG Nutrition Semester-II students on various aspects of Intellectual Property Rights. She told about copyrights, patents, trademarks and geographical index. She also addressed on various laws related on the above areas. 37 students attended the program.



Speaker Miss. Ramsha addressing the gathering

# Attendance Sheet for the Workshop

| S.ne | Hall ticket number                 | List of students (Bate<br>Name of the student | ( analytical)               |   |
|------|------------------------------------|-----------------------------------------------|-----------------------------|---|
| 1    | 1175-22-520-001                    | Ayesha Mehboob                                | Anala                       |   |
| 2    | 1175-22-520-002                    | Afrah Begum                                   | Agesla                      |   |
| 3    | 1175-22-520-003                    | Zikra Tabassum                                | Elkus.                      | - |
| 4    | 1175-22-520-004                    | Amatullah Safiya