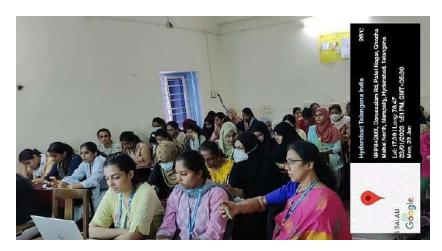

Principal welcoming the Speaker and Guests

Dr.Mir Zahoor Gul is an excellent speaker, delivered lecture on Research Communication, Principles and Ethics. 126 participants participated for the workshop. He started his speech with scientific research definition and how to write a research paper, contents in manuscript, how to present tables and charts etc. The contents of the research publication and thesis writing were discussed in detail. He also addressed about Plagiarism and software used to check plagiarism. Participants actively participated and interacted with the speaker on various issues on citations, impact factor of journals and how to download articles from net etc. He encouraged audience to publish papers in Scopus Journals and UGC Care listed journals.

Dr.Sarah Nahed, Head, Dept.of Botany Addressing the gathering

Speaker Dr.Mir Zahoor Gul addressing the audience

**Registration Form for the Program** 

https://docs.google.com/spreadsheets/d/1XNl32mtL7ualOlRl6TumLThsPLf8E2xN/edit?us p=drive\_link&ouid=101987510267783126044&rtpof=true&sd=true