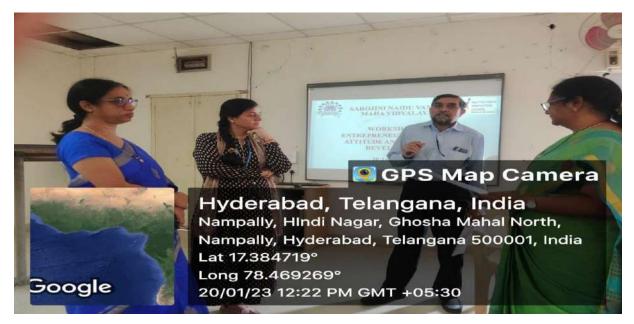

Principal welcoming the Speaker and Guests

Dr.Mir Zahoor Gul is an excellent speaker, delivered lecture on Research Communication, Principles and Ethics. 126 participants participated for the workshop. He started his speech with scientific research definition and how to write a research paper, contents in manuscript, how to present tables and charts etc. The contents of the research publication and thesis writing were discussed in detail. He also addressed about Plagiarism and software used to check plagiarism. Participants actively participated and interacted with the speaker on various issues on citations, impact factor of journals and how to download articles from net etc. He encouraged audience to publish papers in Scopus Journals and UGC Care listed journals.