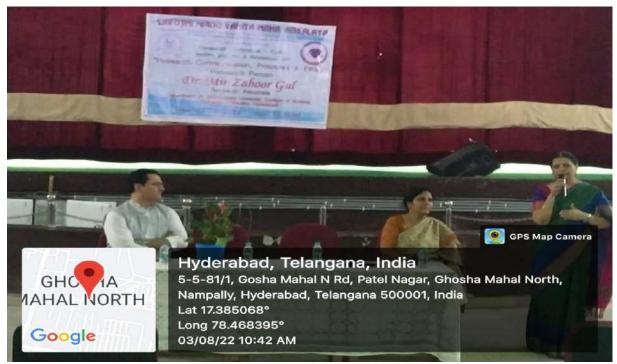

Principal welcoming the Speaker and Guests

Dr.Mir Zahoor Gul is an excellent speaker, delivered lecture on Research Communication, Principles and Ethics. 126 participants participated for the workshop. He started his speech with scientific research definition and how to write a research paper, contents in manuscript, how to present tables and charts etc. The contents of the research publication and thesis writing were discussed in detail. He also addressed about Plagiarism and software used to check plagiarism. Participants actively participated and interacted with the speaker on various issues on citations, impact factor of journals and how to download articles from net etc. He encouraged audience to publish papers in Scopus Journals and UGC Care listed journals.