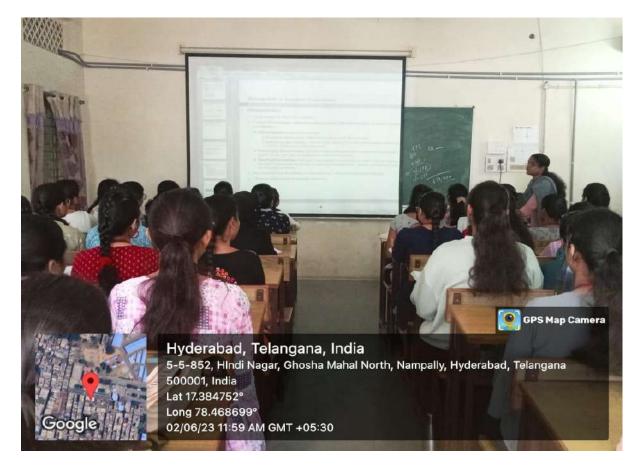

## RESEARCH COMMUNICATION, PRINCIPLES AND ETHICS ON 03-07-2022

Research Committee and IQAC of Sarojini Naidu Vanita Maha Vidyalaya organized a Workshop on 'Research Communication, Principles and Ethics' on 3<sup>rd</sup> August 2022. Dr.Mir Zahoor Gul, Research Associate, Department of Biochemistry, University College of Science, Osmania University, Hyderabad was the speaker for the workshop. Principal Dr.D.Shobhana welcomed the speaker and participants.

Principal welcoming the Speaker and Guests

Dr.Mir Zahoor Gul is an excellent speaker, delivered lecture on Research Communication, Principles and Ethics. 126 participants participated for the workshop. He started his speech with scientific research definition and how to write a research paper, contents in manuscript, how to present tables and charts etc. The contents of the research publication and thesis writing were discussed in detail. He also addressed about Plagiarism and software used to check plagiarism. Participants actively participated and interacted with the speaker on various issues on citations, impact factor of journals and how to download articles from net etc. He encouraged audience to publish papers in Scopus Journals and UGC Care listed journals.