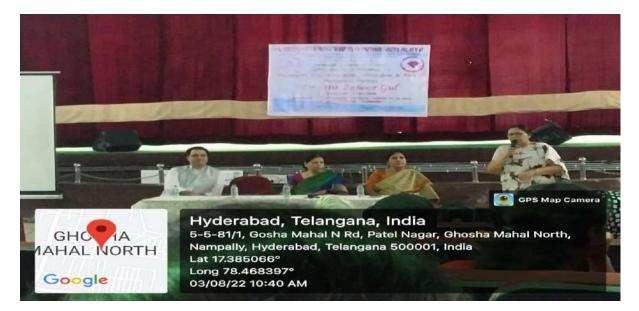

Dr.Sarah Nahed, Head, Dept.of Botany Addressing the gathering

Speaker Dr.Mir Zahoor Gul addressing the audience

**Registration Form for the Program** 

https://docs.google.com/spreadsheets/d/1XNl32mtL7ualOlRl6TumLThsPLf8E2xN/edit?us p=drive\_link&ouid=101987510267783126044&rtpof=true&sd=true