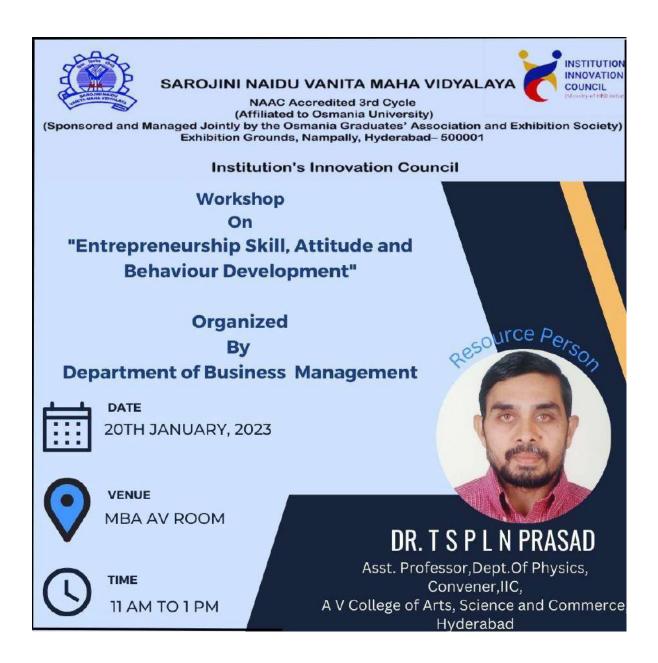

ill, Attitude and Behaviour Development

Organised by

### DEPARTMENT OF BUSINESS MANAGEMENT

# SAROJINI NAIDU VANITA MAHA VIDYALAYA

Activity Name: Workshop on Entrepreneurship Skill, Attitude and Behaviour Development

Date: 20<sup>th</sup> Jan 2023

Time: 11:00 AM to 1.00 PM

**Mode: Physical** 

Venue: A.V ROOM

**Resource Person: Dr T S P L N Prasad, Asst. Professor, Department of Physics, Convener ,IIC, A V College of Arts, Science and Commerce, Hyderabad.** 

#### "Workshop on Entrepreneurship Skill, Attitude and Behaviour Development" was

organised by the Department of Business Management, on 20th January, 2023.

Dr T S P L N Prasad, Asst. Professor, Department of Physics, Convener, IIC, A V College of Arts, Science and Commerce, Hyderabad was the Resource person of the program.



The session started with the introduction of guest speaker Dr T S P L N Prasad by Ms. Teenath, MBA First Year Student. The session was attended by 60 MBA Students and the Faculty of Business Management.



Student introducing the Speaker

Dr T S P L N Prasad started his session by introducing the concept of Entrepreneurs and the role of entrepreneurship is increasing in the present scenario. He has cited the examples of successful entrepreneurs of India like Ritesh Agarwal, founder of OYO Rooms, Bhavish Aggarwal, founder of OLA Cabs, Deepinder Goyal and Pankaj Chaddah, founders of Zomato, Binny Bansal and Sachin Bansal, founders of Flipkart etc.



**PPT Presentation for the workshop** 

Dr. Prasad has emphasized on entrepreneurship role in accelerating Economic Growth. He also accentuat