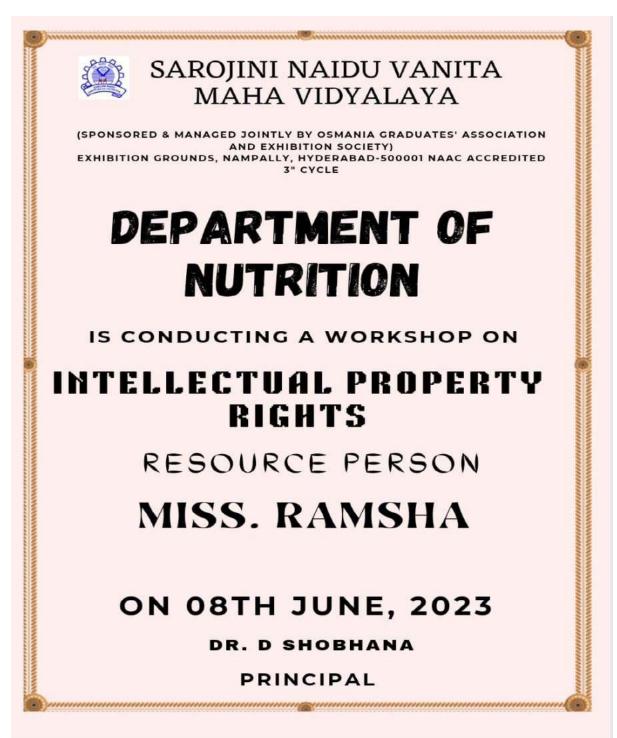

|

Aakankisho 1175-22-684-046 Abkanksha 1175-22-684-047 \_\_\_\_ ABSENT - ABSENT 1175-22-684-048 1175 - 22-684-049 SHAZIA SAMREEN 1175 - 22-684 - 050 SINGARATU.N. SV.S. STHRAINANI Steminar 1175-22-684-051 Soviya hallale <u>Sviya</u>. 1175-22-684-052 Jubiya Jaba Ilyas daba 1175-22-684-053 S.Mounika DA 1175-22-684-054 Sydo Farwa Fatama <u>S. farwa</u> 1175 - 22 - 684 - 055 Byeda Bagilain Falima 1175-22-684-056 Syeda Zeeshan Zainab Zoer T. Vanaja 1175-22-684-057 T. VANAJA - B-+ 1175-22-684-058 V.Ankitha 1175-22-684-059 - AKSENT Jackareni 1175-22-684-060, LAYAY K.sowmya Sarojini Naidu Vanita Maha Mil Exhibition Grounds, Miderabad 500

Sample copy of Certificate



# **DEPARTMENT OF NUTRITION**

# ORGANIZED A WORKSHOP ON

# INTELLECTUAL PROPERTY RIGHTS

### **Brochure for the Program**



Department of Nutrition, Sarojini Naidu Vanita Maha Vidyalaya organized a workshop on Intellectual Property Rights on 08-06-2023. Miss. Ramsha, Faculty of Nutrition addressed the PG Nutrition Semester-II students on various aspects of Intellectual Property Rights. She told about copyrights, patents, trademarks and geographical index. She also addressed on various laws related on the above areas. 37 students attended the program.



Speaker Miss. Ramsha addressing the gathering

# Attendance Sheet for the Workshop

| S.ne | Hall ticket number                 | List of students (Bate<br>Name of the student | ( analytical)               |   |
|------|------------------------------------|-----------------------------------------------|-----------------------------|---|
| 1    | 1175-22-520-0