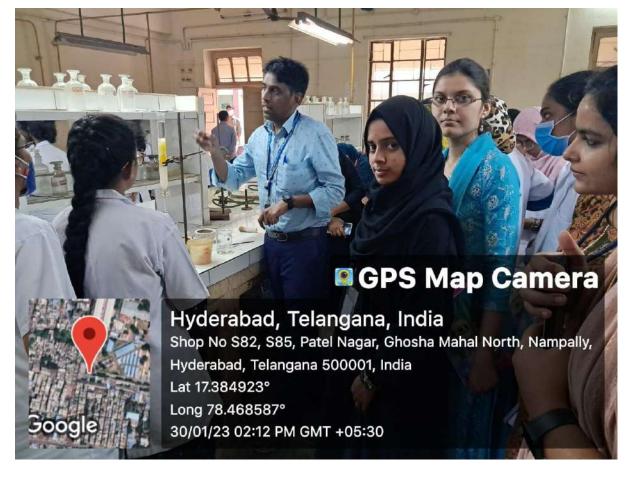

#### APPLICATION OF THIN LAYER CHROMATOGRAPHY IN RESEARCH

**Brochure for Workshop** 

Department of Zoology organized a One day workshop on 'Application of Thin Layer Chromatography in Research' on 25-01-2023. The Resource person for the program was Mr.Mohd Afzal, Assistant Professor, Dept. of Chemistry, SNVMV. 25 students of M.Sc Zoology participated in the workshop. The speaker addressed on Research Methodology and application of Thin Layer Chromatography in isolating different compounds from a mixture.

Students and Faculty attending the workshop