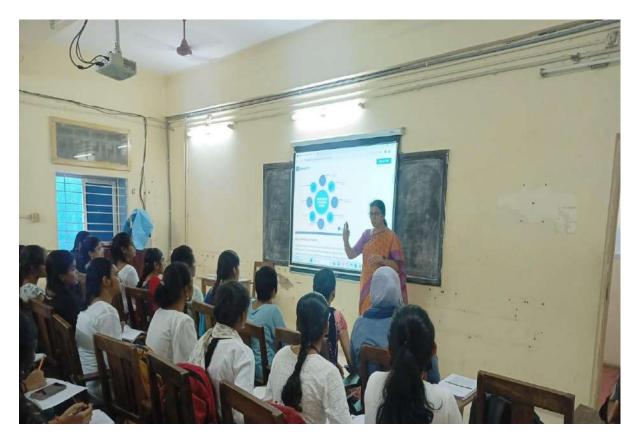

## **CERTIFICATE OF PARTICIPATION**

This is to certify that Prof./Dr./Mr./Ms. PREMLATHA MENON from SN

VANITA MAHA VIDYALAYAA has participated in the Workshop organized by Research Committee & IQAC of SNVMV held on 3<sup>rd</sup> August 2022.