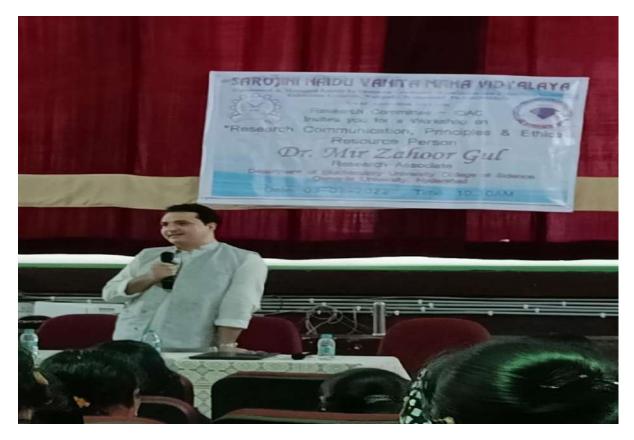

Principal welcoming the Speaker and Guests

Dr.Mir Zahoor Gul is an excellent speaker, delivered lecture on Research Communication, Principles and Ethics. 126 participants participated for the workshop. He started his speech with scientific research definition and how to write a research paper, contents in manuscript, how to present tables and charts etc. The contents of the research publication and thesis writing were discussed in detail. He also addressed about Plagiarism and software used to check plagiarism. Participants actively participated and interacted with the speaker on various issues on citations, impact factor of journals and how to download articles from net etc. He encouraged audience to publish papers in Scopus Journals and UGC Care listed journals.