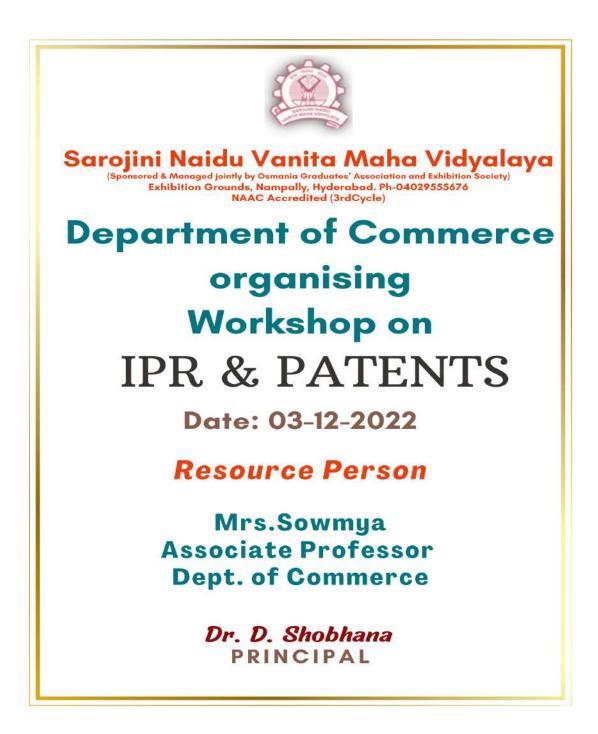

## SAROJINI NAIDU VANITA MAHA VIDYALAYA WORKSHOP

## RESEARCH COMMUNICATION, PRINCIPLES AND ETHICS ON 03-07-2022

Research Committee and IQAC of Sarojini Naidu Vanita Maha Vidyalaya organized a Workshop on 'Research Communication, Principles and Ethics' on 3<sup>rd</sup> August 2022. Dr.Mir Zahoor Gul, Research Associate, Department of Biochemistry, University College of Science, Osmania University, Hyderabad was the speaker for the workshop. Principal Dr.D.Shobhana welcomed the speaker and participants.