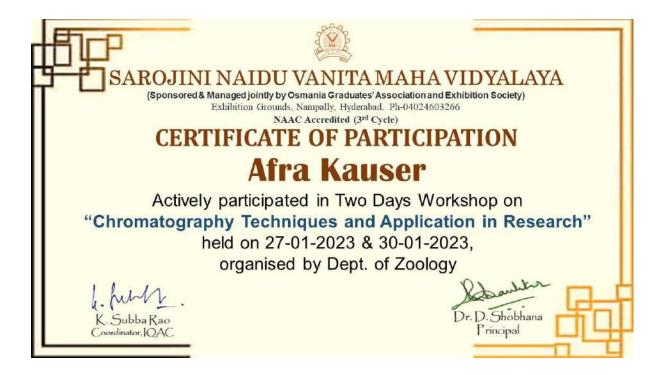

### CHROMATOGRAPHY TECHNIQUES AND APPLICATION IN RESEARCH

**Brochure for Workshop** 

Sarojini Naidu Vanita Maha Vidyalaya (Sponsored & Managed jointly by Osmania Graduates' Association and Exhibition Society) Exhibition Grounds, Nampally, Hyderabad. Ph-04029555676 NAAC Accredited (3rdCycle)

## on

Chromatography Techniques and Application in Research

Date: 27-01-2023, 30-01-2023

## **Resource Person**

Mohd. Afzal Asst. Professor Dept. of Chemistry

> Dr. D. Shobhana PRINCIPAL

Department of Zoology organized a Two day workshop on 'Chromatography Techniques and Application in Research' on 27-01-2023 and 30-01-2023. The Resource person for the program was Mr.Mohd Afzal, Assistant Professor, Dept. of Chemistry, SNVMV. 17 students of M.Sc Zoology participated in the workshop. The resource person has given a brief introduction on chromatography techniques and its application in research. He has introduced to students the different types of chromatography techniques. He has given a practical insight on column chromatography techniques, paper chromatography techniques and Thin Layer Chromatography.