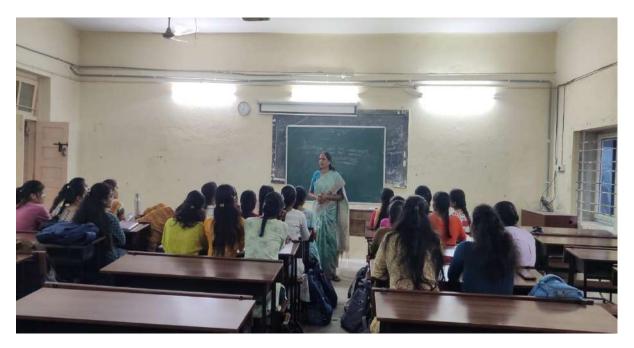

#### **RESEARCH AND ITS IMPORTANCE IN INNOVATIONS**

**Brochure for the Workshop** 

Department of Chemistry organized a Seminar on 'Research and its importance in innovations' on 29-08-2022. Dr. Vanaja Reddy, Associate Professor in Chemistry was the resource person for the seminar. Seminar was conducted to UG final year students. 41 students attended the program. Speaker addressed on the concept of research and its importance in innovations. As innovations are very important for improvement in day to day life. Chemistry is the subject that occurs in the daily life as it is indispensible.

Students & Speaker participation in the Seminar