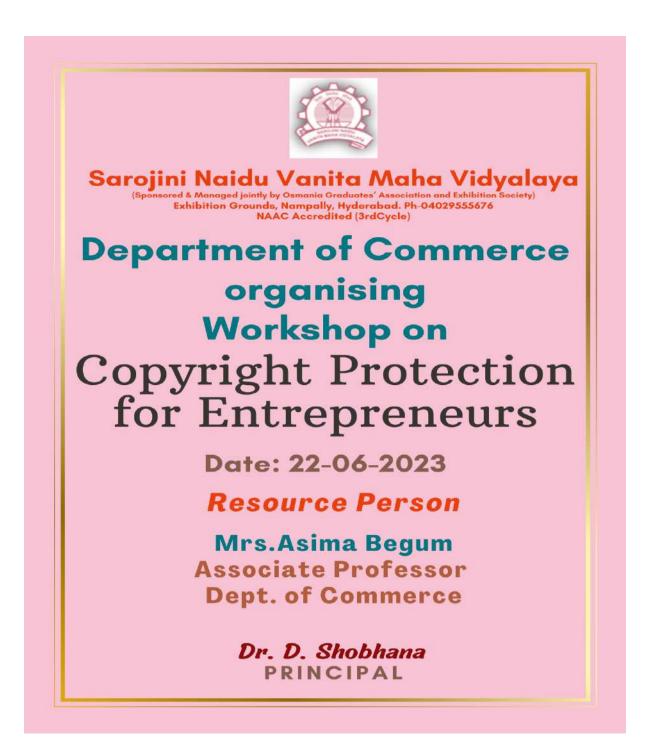

ning to Entrepreur Training Program and Government Schemes to promote entrepreneurship was also shared with the management students.



Speaker and Faculty interaction

The session ended with the vote of thanks by Ms. Ritika, MBA First Year Student, who concluded that the presence of speaker truly motivated them to be Future Entrepreneurs.



Vote of Thanks by Ms.Ritika

**Registration cum Attendance and Feedback link** 

 $\label{eq:https://docs.google.com/spreadsheets/d/1nn4n6ewjgOE4y2B1bqb7nfP9P5usCJMV/edit?usp=drive_link&ouid = 101987510267783126044& rtpof=true& sd=true \\$ 

#### Sample Copy of Certificate



#### SAROJINI NAIDU VANITA MAHA VIDYALAYA

#### **DEPARTMENT OF COMMERCE**

Organized a Workshop on

#### **COPYRIGHT PROTECTION FOR ENTREPRENEURS**

**Brochure for Workshop** 



Department of Commerce organized a workshop on 'Copyright Protection for Entrepreneurs' on 22-06-2023. Mrs.Asima Begum, Assistant Professor, Dept.of Commerce was the resource person for the program. The program was conducted to BBA students. 28 students attended the program. She addressed on basics of Copyright protection, how to reproduce the data to others. She emphasized on copyright protection act and for how many years the data can be protected and how to protect from infringement. She told about the objectives of copyrights. Various examples on copyrights were quoted in the workshop. Students were very happy by the take away of the workshop.



Speaker and Student Participation in the workshop

#### **Attendance Sheet**

TALLA VIDVALAYA VANITA SAROJINI NAIDU Work. on shop 22623 peo