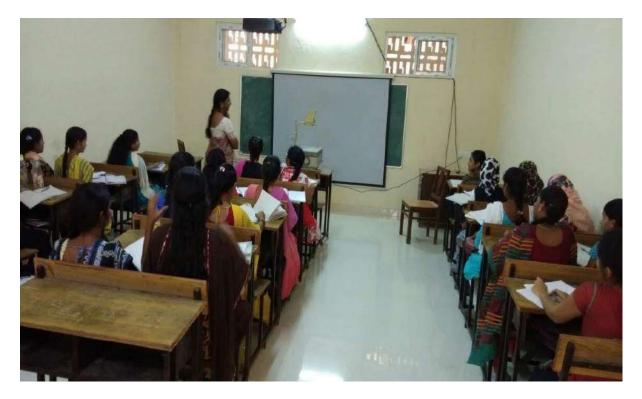

'**Research Scope on Hydroponics'**, 22-12-2022 for 35 P.G Botany students. Dr.T.Sudha Rani, Associate Professor, Dept.of Botany was the resource person for the above workshop.

Hydroponics is a technology substituting soil for cultivation or to grow plants. Different plants need different nutrients in different concentrations to make a standard nutrients protocol, we need to experiment with various concentrations of micro and macro nutrient requirement of different plants at various growth phases. To improve the yield in terms of growth and fruiting we have to see the specific requirements of the plants while we are growing through Hydroponics. Workshop helped the students to go for research in Hydroponics to develop it as a viable technology as a substitute to conventional cultivation.



Speaker and Students participation in the workshop

Notice for the Workshop

SAROJINI NAIDU VANITA MAHA VIDYALA, HYDERABAD

Dt: 21.12.2022

## NOTICE

The Department of P.G. Botany is conducting a Workshop on Research Scope on Hydroponics on 22/12/2022 at 2 to 4pm. Request all the students of PG Botany to attend.

PRINCIPAL

PRINCIPAL Sarojini Naldu Vanita Maha Vidyalaya Exhibition Grounds, Hyderabad-506 on4

## **Attendance Sheet**

# SAROJINI NAIDU VANITA MAHA VIDYALA

P G BOTANY

List of students attended workshop on Research Scope on Hydroponics.

| 1 1175-21-502-0    | 01 SANIYA UNNISA