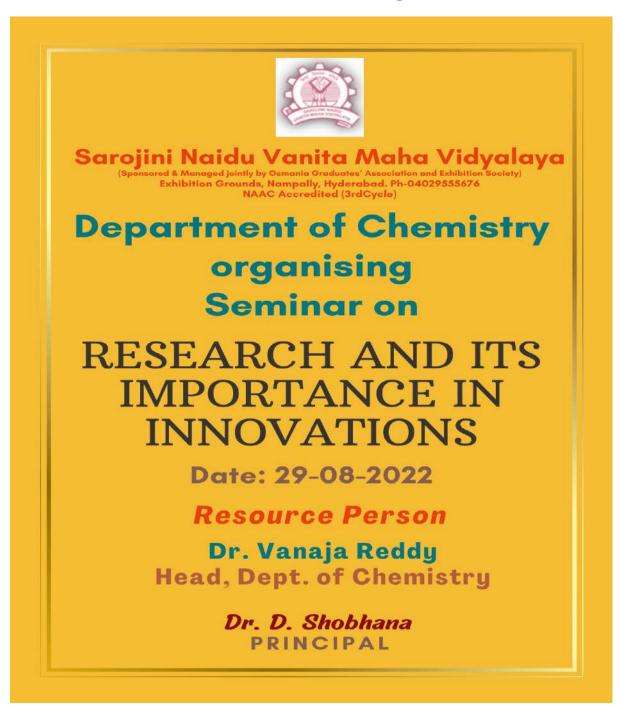

## **DEPARTMENT OF CHEMISTRY**

Organized a Seminar on

#### **RESEARCH AND ITS IMPORTANCE IN INNOVATIONS**

**Brochure for the Workshop** 

Department of Chemistry organized a Seminar on 'Research and its importance in innovations' on 29-08-2022. Dr. Vanaja Reddy, Associate Professor in Chemistry was the resource person for the seminar. Seminar was conducted to UG final year students. 41 students attended the program. Speaker addressed on the concept of research and its importance in innovations. As innovations are very important for improvement in day to day life. Chemistry is the subject that occurs in the daily life as it is indispensible.