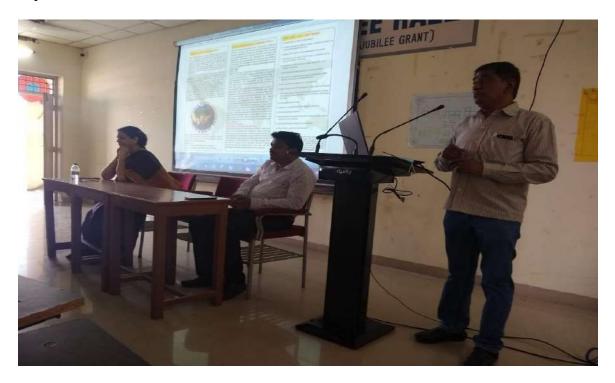

# SAROJINI NAIDU VANITA MAHA VIDYALAYA WORKSHOP ON HOW TO WRITE RESEARCH PAPER ON 28<sup>TH</sup> OCTOBER 2021

The Research Committee IQAC has organized a workshop on 'How to Write Research Paper' on 28<sup>th</sup> October 2021 at Golden Jubilee Hall, SNVMV.

Dr. Jaya Chander, Vice President, Pure Earth Foundation was the speaker for the workshop.

Dr. Jaya Chander, Vice President, Pure Earth Foundation was the speaker for the workshop.

Faculty and students of Degree and PG attended the workshop. Speaker has explained about how to write a research paper starting from selection of the topic to the references. Selection of the journal i.e the UGC CARE listed journals and how to publish the research paper. He emphasized on abstract, literature review, aims and objectives, observations, results, conclusion and also about the discussion of the research work. He also addressed on quoting research citations and give references on the above in thesis and publications.