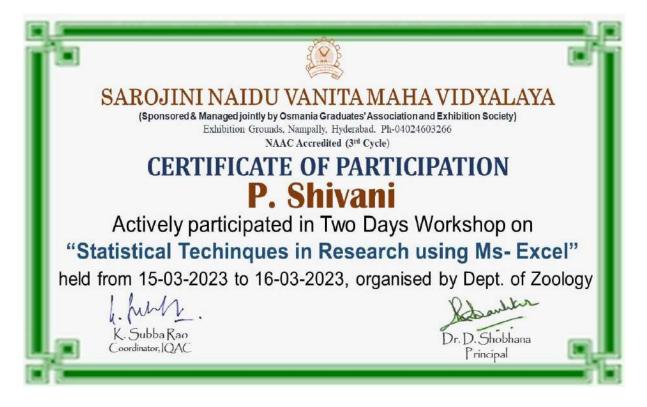

Department of Zoology organized a Two day workshop on 'Statistical Techniques in Research using MS Excel' from 15-03-2022 to 16-03-2022. The Resource person for the program was Mrs.Prabha Shukla, Assistant Professor, Dept. of Computers, SNVMV. 22 students of M.Sc Zoology participated in the workshop. The resource person enlightened the students on Software skills like Ms.Excel that is very essential for research methodology. She told about how to calculate mean, median, standard deviation, chi-square and Anova using Ms. Excel. The practicals were also conducted in computer lab. Students were very interested in attending the workshop.