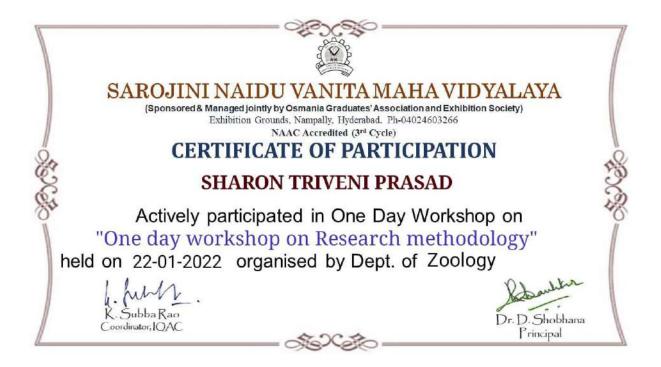

| A ,        |
| D                | Dhadbanjan Gouri     | A .        |
|                  | Esther Ranî Beera    | <u>k</u> , |
| к                | Krishnaveni          | A .        |
| -                | Madhavilatha         | A .        |
| NN               | Nashiya Nooreen      | A .        |
| P                | pavanî ambatî        | 🏂 🏓        |
|                  | Phebe Owk            | A ,        |
| R                | Renuka Kalidhindi    | ×,         |
| SI               | SADIYA IFFAT         | × ,        |
| s                | Shaïsta              | A 📕        |
| SM               | sharvanî Murthy      | A .        |
| S                | Sumayya aljaz        | <u>»</u>   |
| UN               | Uroofa Narjis 💛      | A .        |

Sample Copy of the Certificate





# VIRTUAL NATIONAL WORKSHOP ON IDEAS TO IP: PRACTICAL APPROACH TO PATENTING 28<sup>TH</sup> MAY 2022

# Organized By IQAC & IPR COMMITTEE

**Resource Person:** 

## Dr.T. Pavan Kumar, Senior Scientist,

CSIR-Institute of Minerals and Materials Technology (IMMT), Sachivalaya Marg, Bhubaneshwar - 751013.

Date: 28th May 2022

Platform: ZOOM

# • Time : 10AM to 1PM

## No Registration Fee

Registration Link : https://docs.google.com/forms/d/IW6xCLFLedzNXab2NUIYGYJjvjsapTMEKKOxF2CBzBoc/edit E-Certificates will be issued to all the registered participants

| CO-CONVENORS             | CONVENOR           | DIRECTOR           | PRINCIPAL      |
|--------------------------|--------------------|--------------------|----------------|
| Dr.P.Naresh Kumar        | Dr.B.Madhavi Latha | Prof.Veenapa