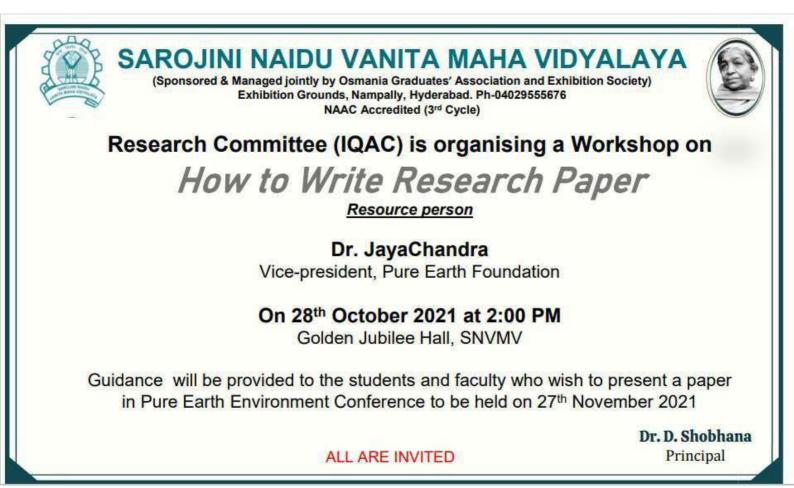

# SAROJINI NAIDU VANITA MAHA VIDYALAYA WORKSHOP ON HOW TO WRITE RESEARCH PAPER ON 28<sup>TH</sup> OCTOBER 2021

The Research Committee IQAC has organized a workshop on 'How to Write Research Paper' on 28<sup>th</sup> October 2021 at Golden Jubilee Hall, SNVMV.

Dr. Jaya Chander, Vice President, Pure Earth Foundation was the speaker for the workshop.

Dr. Jaya Chander, Vice President, Pure Earth Foundation was the speaker for the workshop.

Faculty and students of Degree and PG attended the workshop. Speaker has explained about how to write a research paper starting from selection of the topic to the references. Selection of the journal i.e the UGC CARE listed journals and how to publish the research paper. He emphasized on abstract, literature review, aims and objectives, observations, results, conclusion and also about the discussion of the research work. He also addressed on quoting research citations and give references on the above in thesis and publications.