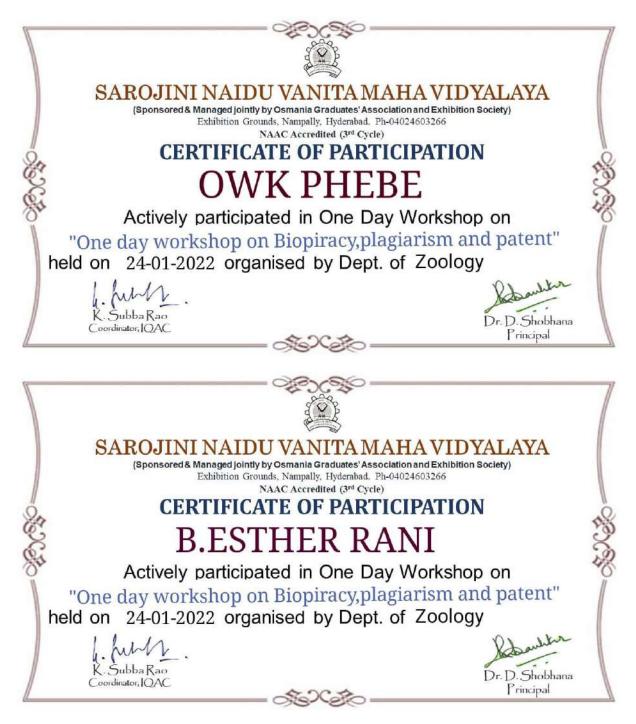

-2022. The Resource person for the workshop was Dr.C.Manjusha, Faculty, Dept. of Zoology, SNVMV who aimed to enlighten the participants about the significance of safeguarding intellectual property rights. The workshop provided valuable insights and knowledge on the concepts of biopiracy, plagiarism, and the importance of patents. Dr. C. Manjusha effectively conveyed the ethical considerations surrounding biopiracy and plagiarism. The workshop served as a platform for participants to identify the impact of these issues and explore strategies to prevent these practices. Overall, it was a highly informative and engaging session, contributing to the ethical practices in academic and research pursuits.



Speaker Dr.C.Manjusha addressing the Session



#### SAMPLE COPY OF STUDENTS CERTIFICATE



# SAROJINI NAIDU VANITA MAHA VIDYALAYA DEPARTMENT OF ZOOLOGY ORGANIZED A ONE DAY WORKSHOP ON RESEARCH METHODOLOGY on 22-01-2022

# SAROJINI NAIDU VANITA MAHA VIDYALAYA EXHIBITION GROUNDS, NAMPALLY ONE DAY WORKSHOP ON RESEARCH METHODOLO Date: 22 -01 - 2022 Resource person : Dr. Manjula. M. Reddy M Sc, Ph D, B.Ed

**Brochure for the workshop** 

Online workshop on Research Methodology was conducted on 22-01-2022 for Post-Graduate students of Zoology Department. The workshop aimed to equip the participants with essential knowledge and skills related to conducting research effectively. The resource person for this workshop was Dr. Manjula M. Reddy, and a total of 28 participants attended the session via

Zoom. The workshop was a valuable learning experience for the postgraduate students, and