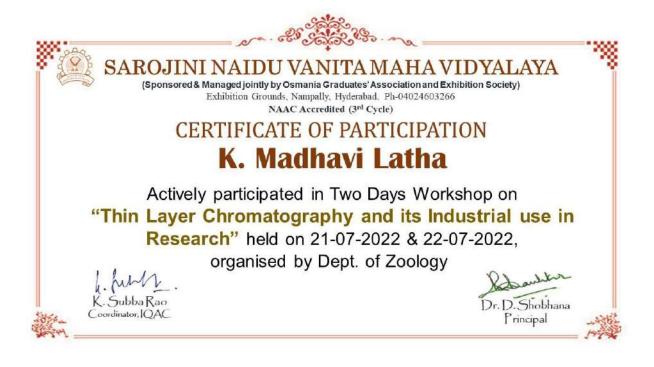

Department of Zoology organized a Two day workshop on 'Statistical Techniques in Research using MS Excel' from 15-03-2022 to 16-03-2022. The Resource person for the program was Mrs.Prabha Shukla, Assistant Professor, Dept. of Computers, SNVMV. 22 students of M.Sc Zoology participated in the workshop. The resource person enlightened the students on Software skills like Ms.Excel that is very essential for research methodology. She told about how to calculate mean, median, standard deviation, chi-square and Anova using Ms. Excel. The practicals were also conducted in computer lab. Students were very interested in attending the workshop.