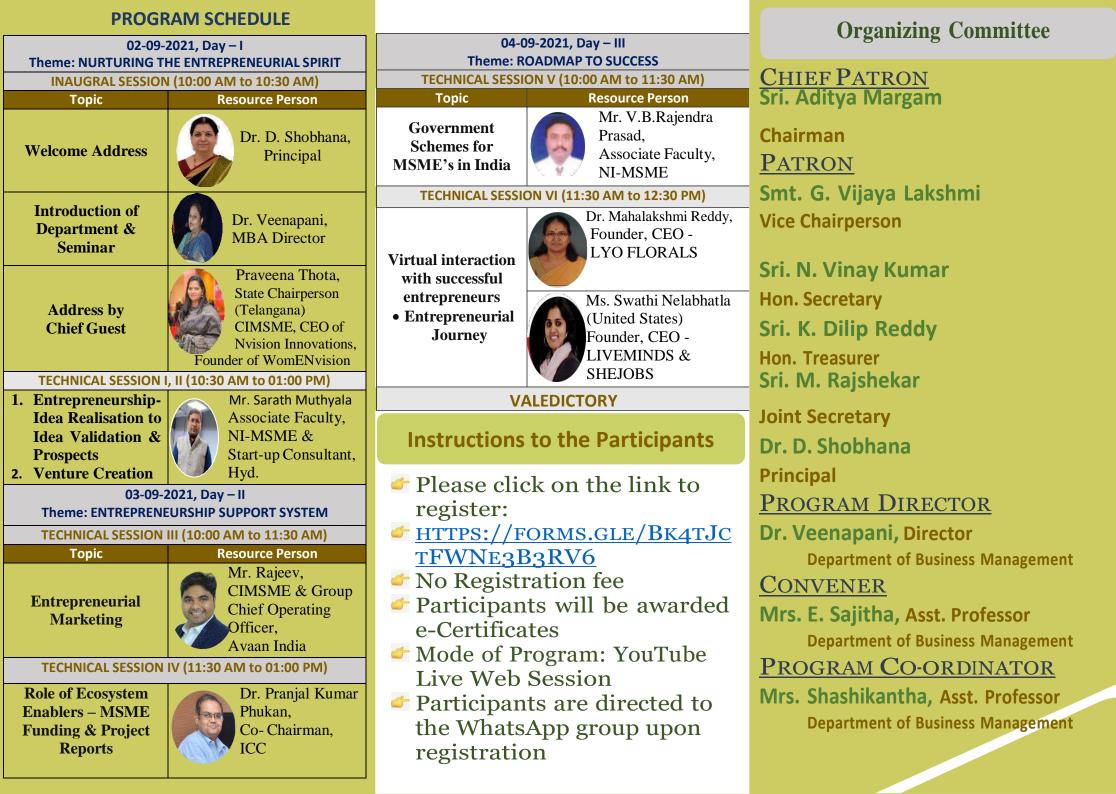

neurship support systemcharacteristics, culture and challenges of an entrepreneur, Entrepreneurial motivation, Business opportunities identification, Product marketing, Business plan preparation, Project report formulation and MSME's funding, Government schemes for MSME's in India, etc. The course will nurture young prospective entrepreneurs to acquire necessary managerial skills required for their successful entrepreneurial journey.

#### **OBJECTIVES**

- To impart knowledge on Entrepreneurship and strengthen entrepreneurial competencies
- To motivate the participants having potential for setting up MSMEs
- To provide insight into the various aspects of enterprise creation, credit sources, marketing of products and changing trends of markets in global scenario

http://www.snvanita.org/



#### SAROJINI NAIDU VANITA MAHA VIDYALAYA DEPARTMENT OF BUSINESS MANAGEMENT

#### A Three Day International Entrepreneurial Development Virtual Programme On A STEP TOWARDS ENTREPRENEURIAL JOURNEY (02-09-2021 to 04-09-2021)

#### THEME OF THE PROGRAM:

"A Step towards Entrepreneurial Journey" aims to promote self-employment and entrepreneurship among the budding and existing entrepreneurs to set up and scale up their enterprises in an effective manner. The course content will exclusively focus on Entrepreneurship Development that will expose the aspirants to Entrepreneurship support system characteristics, culture and challenges of an entrepreneur, Entrepreneurial motivation, Business opportunities identification, Product marketing, Business plan preparation, Project report formulation an