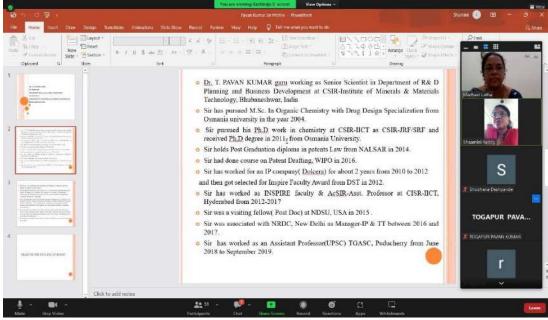

Dr. Jaya Chander, Vice President, Pure Earth Foundation was the speaker for the workshop.

Dr. Jaya Chander, Vice President, Pure Earth Foundation was the speaker for the workshop.

Faculty and students of Degree and PG attended the workshop. Speaker has explained about how to write a research paper starting from selection of the topic to the references. Selection of the journal i.e the UGC CARE listed journals and how to publish the research paper. He emphasized on abstract, literature review, aims and objectives, observations, results, conclusion and also about the discussion of the research work. He also addressed on quoting research citations and give references on the above in thesis and publications.