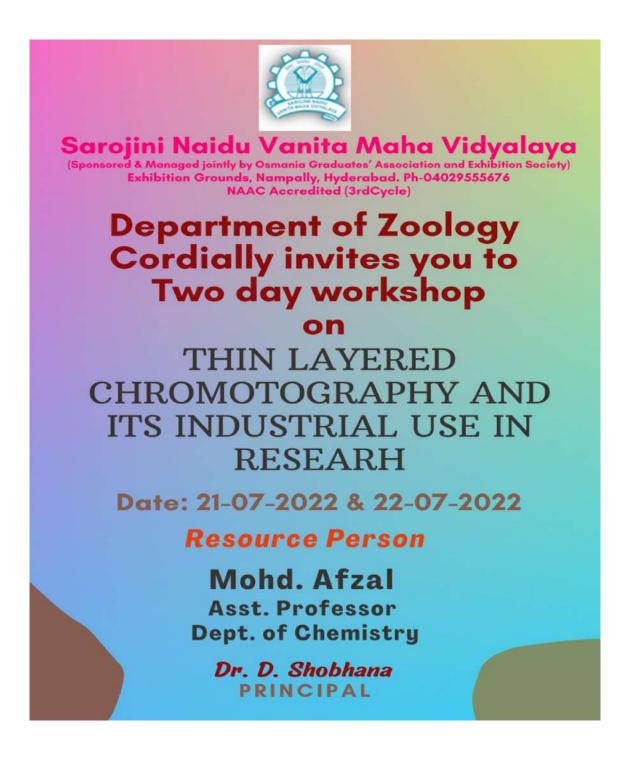

### **DEPARTMENT OF ZOOLOGY**

Organized a Workshop on

#### STATISTICAL TECHNIQUES IN RESEARCH USING MS.EXCEL

**Brochure for Workshop** 

Sarojini Naidu Vanita Maha Vidyalaya (Sponsored & Managed jointly by Osmania Graduates' Association and Exhibition Society) Exhibition Grounds, Nampally, Hyderabad. Ph-04029555676 NAAC Accredited (3rdCycle)

# Department of Zoology organising Two day workshop on

Statistical Techniques in Research using MS Excel

On 15-03-2022 and 16-03-2022

Resource Person Mrs.Prabha Shukla Asst. Professor Dept. of Computers

> Dr. D. Shobhana PRINCIPAL