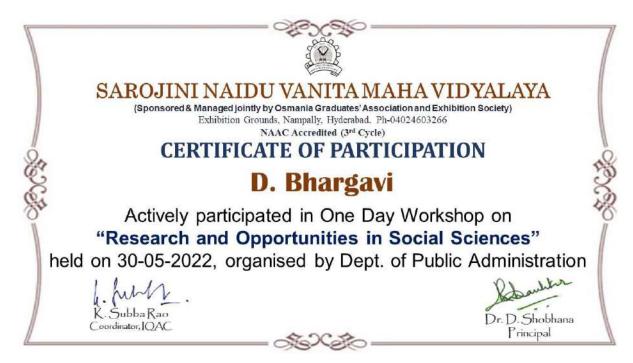

RESEARCH IN SOCIAL SCIENCES DATE: 11-04-2022

**Resource** Person

DR.K.TIRUPATHI Post Doctoral Fellow Dept.of Public Administration Osmania University

> Dr. D. Shobhana Principal

Department of Public Administration (Social Sciences) organized a workshop on 'Research And Opportunities in Social Sciences' on 11-04-2022. Dr.K.Tirupathi, Post Doctoral Fellow, Dept.of Public Administration, Osmania University was the resource person for the program. The program was conducted to BA students. 35 students attended the program. The speaker addressed on the basic concepts of research and funding agencies for research work in Social Sciences. He addressed on Major and Minor research project sponsored by various institutions like ICSSR and UGC etc. He motivated students about how to write research proposals and to get research fund. The students got an insight about the importance of funding in the area of research in Social Sciences.