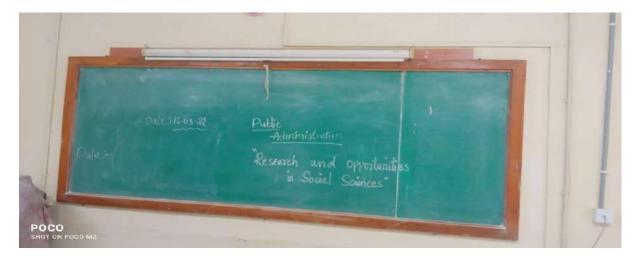

### DEPARTMENT OF PUBLIC ADMINISTRATION (SOCIAL SCIENCES)

Organized a Workshop on

#### FUNDING AGENCIES FOR RESEARCH IN SOCIAL SCIENCES

**Brochure for Workshop** 

RESEARCH IN SOCIAL SCIENCES DATE: 11-04-2022

**Resource** Person

DR.K.TIRUPATHI Post Doctoral Fellow Dept.of Public Administration Osmania University

> Dr. D. Shobhana Principal

Department of Public Administration (Social Sciences) organized a workshop on 'Research And Opportunities in Social Sciences' on 11-04-2022. Dr.K.Tirupathi, Post Doctoral Fellow, Dept.of Public Administration, Osmania University was the resource person for the program. The program was conducted to BA students. 35 students attended the program. The speaker addressed on the basic concepts of research and funding agencies for research work in Social Sciences. He addressed on Major and Minor research project sponsored by various institutions like ICSSR and UGC etc. He motivated students about how to write research proposals and to get research fund. The students got an insight about the importance of funding in the area of research in Social Sciences.