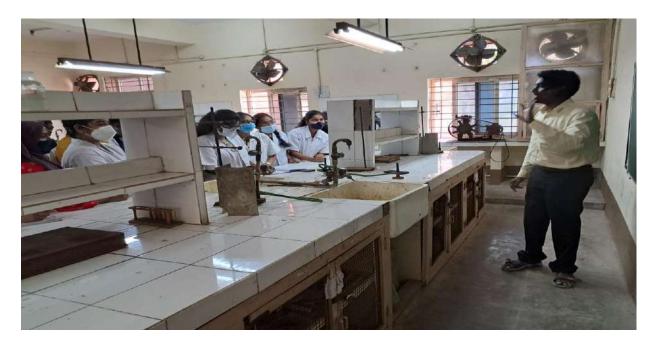

Department of Zoology organized a Two day workshop on 'Statistical Techniques in Research using MS Excel' from 15-03-2022 to 16-03-2022. The Resource person for the program was Mrs.Prabha Shukla, Assistant Professor, Dept. of Computers, SNVMV. 22 students of M.Sc Zoology participated in the workshop. The resource person enlightened the students on Software skills like Ms.Excel that is very essential for research methodology. She told about how to calculate mean, median, standard deviation, chi-square and Anova using Ms. Excel. The practicals were also conducted in computer lab. Students were very interested in attending the workshop.