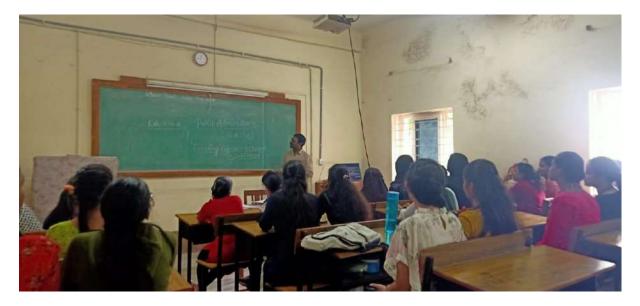

RESEARCH IN SOCIAL SCIENCES DATE: 11-04-2022

**Resource** Person

DR.K.TIRUPATHI Post Doctoral Fellow Dept.of Public Administration Osmania University

> Dr. D. Shobhana Principal

Department of Public Administration (Social Sciences) organized a workshop on 'Research And Opportunities in Social Sciences' on 11-04-2022. Dr.K.Tirupathi, Post Doctoral Fellow, Dept.of Public Administration, Osmania University was the resource person for the program. The program was conducted to BA students. 35 students attended the program. The speaker addressed on the basic concepts of research and funding agencies for research work in Social Sciences. He addressed on Major and Minor research project sponsored by various institutions like ICSSR and UGC etc. He motivated students about how to write research proposals and to get research fund. The students got an insight about the importance of funding in the area of research in Social Sciences.