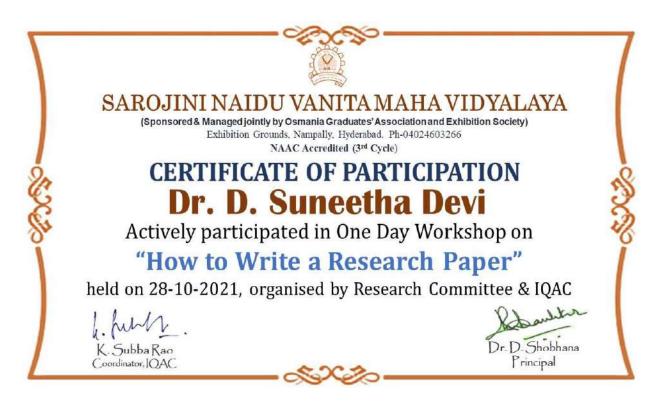

# SAROJINI NAIDU VANITA MAHA VIDYALAYA WORKSHOP ON HOW TO WRITE RESEARCH PAPER ON 28<sup>TH</sup> OCTOBER 2021

The Research Committee IQAC has organized a workshop on 'How to Write Research Paper' on 28<sup>th</sup> October 2021 at Golden Jubilee Hall, SNVMV.

Dr. Jaya Chander, Vice President, Pure Earth Foundation was the speaker for the workshop.

Dr. Jaya Chander, Vice President, Pure Earth Foundation was the speaker for the workshop.

Faculty and students of Degree and PG attended the workshop. Speaker has explained about how to write a research paper starting from selection of the topic to the references. Selection of the journal i.e the UGC CARE listed journals and how to publish the research paper. He emphasized on abstract, literature review, aims and objectives, observations, results, conclusion and also about the discussion of the research work. He also addressed on quoting research citations and give references on the above in thesis and publications.