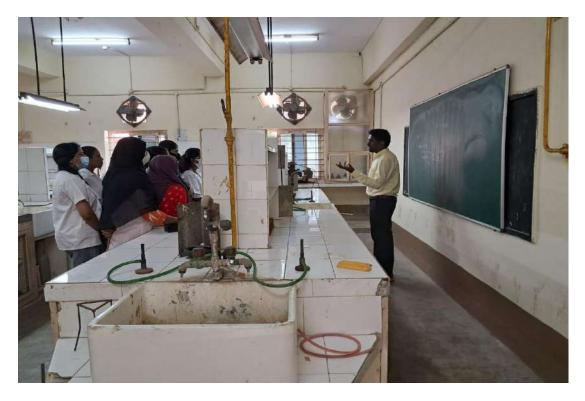

Department of Zoology organized a Two day workshop on 'Statistical Techniques in Research using MS Excel' from 15-03-2022 to 16-03-2022. The Resource person for the program was Mrs.Prabha Shukla, Assistant Professor, Dept. of Computers, SNVMV. 22 students of M.Sc Zoology participated in the workshop. The resource person enlightened the students on Software skills like Ms.Excel that is very essential for research methodology. She told about how to calculate mean, median, standard deviation, chi-square and Anova using Ms. Excel. The practicals were also conducted in computer lab. Students were very interested in attending the workshop.