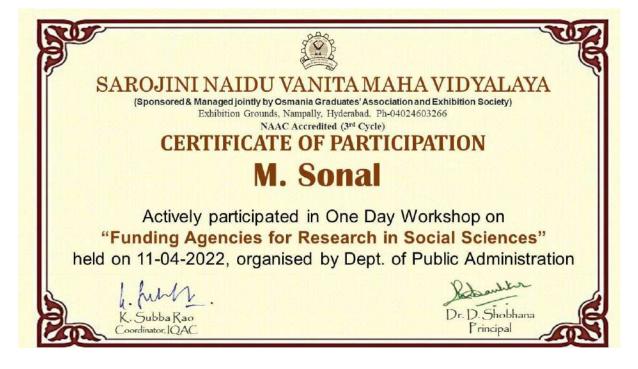

RESEARCH IN SOCIAL SCIENCES DATE: 11-04-2022

**Resource** Person

DR.K.TIRUPATHI Post Doctoral Fellow Dept.of Public Administration Osmania University

> Dr. D. Shobhana Principal

Department of Public Administration (Social Sciences) organized a workshop on 'Research And Opportunities in Social Sciences' on 11-04-2022. Dr.K.Tirupathi, Post Doctoral Fellow, Dept.of Public Administration, Osmania University was the resource person for the program. The program was conducted to BA students. 35 students attended the program. The speaker addressed on the basic concepts of research and funding agencies for research work in Social Sciences. He addressed on Major and Minor research project sponsored by various institutions like ICSSR and UGC etc. He motivated students about how to write research proposals and to get research fund. The students got an insight about the importance of funding in the area of research in Social Sciences.