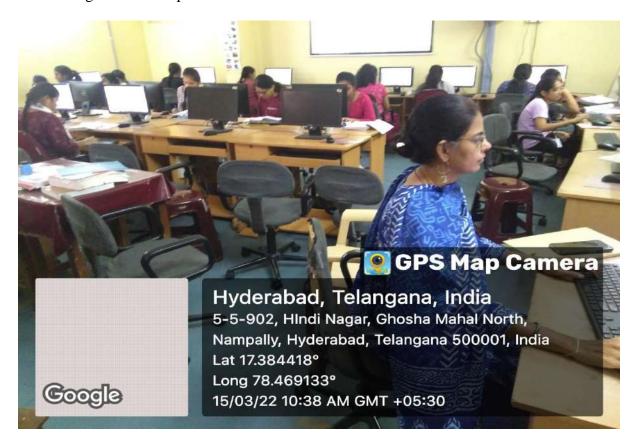

Department of Zoology organized a Two day workshop on 'Statistical Techniques in Research using MS Excel' from 15-03-2022 to 16-03-2022. The Resource person for the program was Mrs.Prabha Shukla, Assistant Professor, Dept. of Computers, SNVMV. 22 students of M.Sc Zoology participated in the workshop. The resource person enlightened the students on Software skills like Ms.Excel that is very essential for research methodology. She told about how to calculate mean, median, standard deviation, chi-square and Anova using Ms. Excel. The practicals were also conducted in computer lab. Students were very interested in attending the workshop.