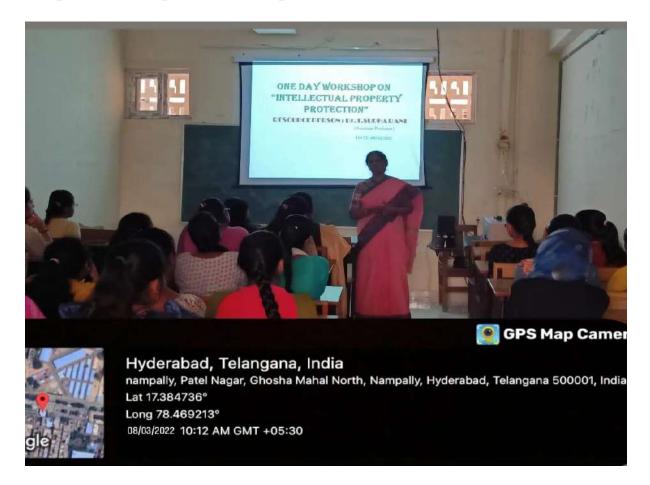

ual National Workshop organized by IQAC & IPR Committee held on 28<sup>Th</sup> May, 2022. PRINCIPAL

#### SAROJINI NAIDU VANITA MAHA VIDYALAYA

#### **DEPARTMENT OF BOTANY**

#### ORGANIZED A WORKSHOP ON

#### **INTELLECTUAL PROPERTY PROTECTION on 08-03-2022**

#### **Brochure for the Program**



Department of Botany, Sarojini Naidu Vanita Maha Vidylaya organized a workshop on 'Intellectual Property Protection' on 08-03-2022. The speaker for the program was Dr.T.Sudha Rani, Faculty, Dept.of Botany. She addressed on Intellectual Property Protection which is a vital legal framework designed to safeguard the rights of creators and innovators. Effective intellectual property protection stimulates innovation and also plays a pivotal role in fostering a competitive and equitable market place



Speaker Dr.T.Sudha Rani Addressing the Workshop

#### Attendance Sheet for the Workshop

# SAROJINI NAIDU VANITA MAHA VIDYALAYA

# DEPARTMENT OF BOTANY-PG

# ONE DAY WORKSHOP ON "INTELLECTUAL

# PROPERTY PROTECTION"

### RESOURCE PERSON : Dr. T. Sudha Rani

| 1   | 1175-20-502-001 | AMEENA THAHURA            | Antenattoter  |
|-----|-----------------|---------------------------|---------------|
| 2   | 1175-20-502-002 | SANGOJI VASUDHA           | AND.          |
| 3   | 1175-20-502-003 | SURABHI SRILASYA          | Sasys         |
| 4   | 1175-20-502-004 | BUSHERA                   | Bustin        |
| 5   | 1175-20-502-005 | HARGAVI DEVAVARAPU        | Tant          |
| 6   | 1175-20-502-006 | SANIYA SHAGUFTA           | titte         |
|     | 1175-20-502-007 | QURRATUL AIN RUQAIYA ZEB