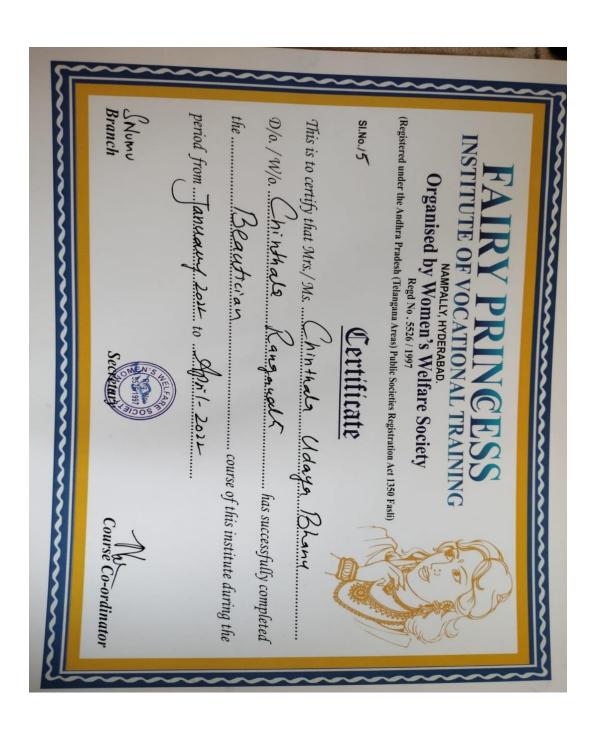

#### **SAMPLE COPY OF CERTIFICATE**

#### REPORT ON THE COURSE

Sarojini Naidu Vanita Maha Vidyalaya is signed MOU with Fairy Princess Institute of Vocational Courses. Beautician Course has been conducted from November 2018 to January 2019. The trainer for the course was Mrs.Nishi Mathur. 155 students of UG participated in the course. Course benefited the students to be financially independent. Learners are recruited as assistants or beauticians in beauty parlors, hairstylists and other such job roles with the support of fairy princess institute. Valedictory was held in the month of April 2022, certificates were distributed by Dr.D. Shobhana Principal.