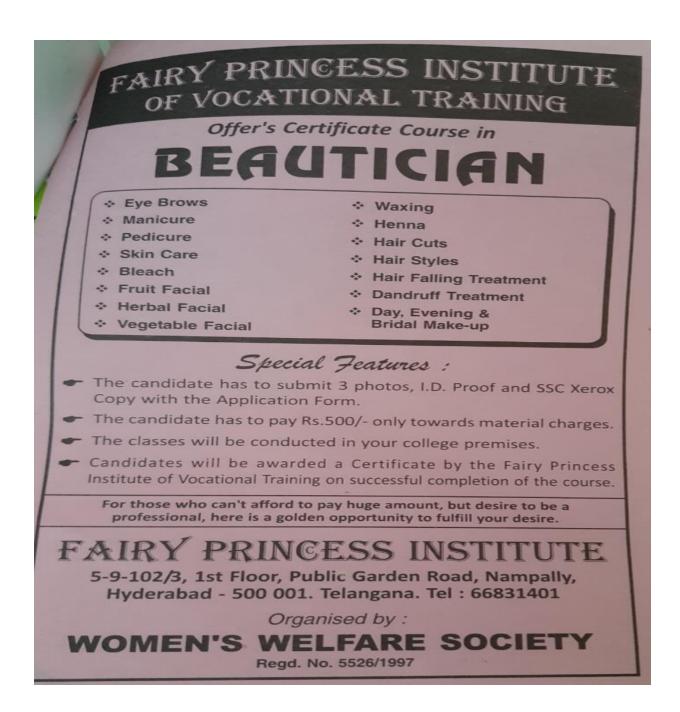

## FAIRY PRINCESS INSTITUTE LLP

15th November 2021

The Principal, SN Vanitha Junior & Degree College Hyderabad.

Sub: Proposal to conduct a Beautician Course in your college premises.

Mam,

I would like to introduce ourselves as an established institute with operations in Hyderabad, Ranga Reddy & Medchal-Malkajgiri districts of Telangana; and have been in the business of training Beauticians and Fashion Designers in Junior and Degree Colleges and at its institute since 1993. We have successfully executed the Beautician Course in Government and Private Degree colleges (including your college) in Hyderabad and in other districts of Telangana and Andhra Pradesh, since 2002-03. We also conduct courses under the PMKVY program in the Beauty & Wellness Sector, at our institutes.

It is our endeavour to encourage vocational training among women to help them learn skills that could be useful in advancing their career and as a tool to attain employment / self-sufficiency in life. The courses offered under our institute are useful skills to be imparted to ladies to help them in personal grooming and as a viable employment option.

We propose to conduct the Beautician's course at the college premises itself for your students. This is a short-term course spanning 15 days (inclusive of the assessment and certification), spread over a period of 3 months. The candidates are required to pay a sum of Rs. 500/- (Rupees Five Hundred Only) towards training fee and cost of material to be used in the class. All material required for the conduct of the course in the college premises will be provided by us. An assessment will be conducted on completion of the course and successful candidates will be awarded a certificate by the institute.