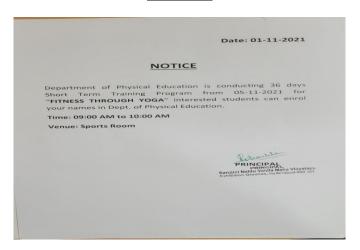

# Date: 10-11-2022 SAROJINI NAIDU VANITA MAHA VIDYALAYA Notice Placement Cell in association with Magic Bus is organising a 15 days "Soft Skill Training Program" for all UG II and III year students. Classes will be conducted offline. Interested students can register at Placement Cell on or before 14-11-2022. Classes will commence from 16-11-2022 Time: 09:00 AM to 10:00 AM Digital Certificate will be issued on successful completion of the course. Course fee: Nil Course strength is limited 100% Attendance is mandatory