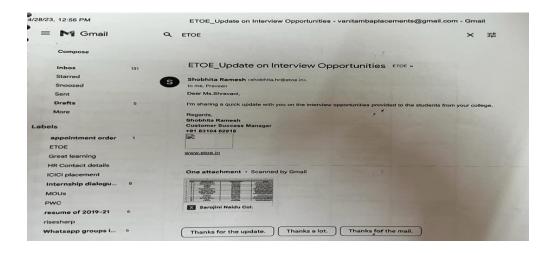

# Pre-placement training and placement opportunities provided to students in the year are as follows:

❖ 15 students of Batch – 2019-21 went for the Pre-placement training sessions organised by the ETOE and four among them were placed. List of companies & number of students were as follows:

❖ 37 students of Batch – 2020-22 went for the Pre-placement training session organised by the ETOE and two among them were placed. List of companies & number of students were as follows:

| S. No. | Name of the Company | No. of Students selected |
|--------|---------------------|--------------------------|
| 1      | Ryan International  | 1                        |
| 2      | LMV                 | 1                        |