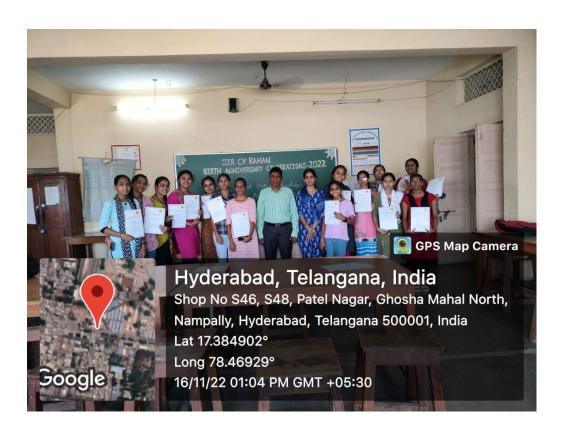

https://drive.google.com/file/d/1F-haeUap0M6tRP0eZsIQJuhnv4GLLgc-/view?usp=drive\_link

| Sl. No. | Event                                    | Date                     |
|---------|------------------------------------------|--------------------------|
| 1       | Mega Placement Drive                     | 13-09-2021               |
| 2       | Mega Placement Drive                     | 29-07-2022               |
| 3       | Open Placement Drive                     | 10-05-2023               |
| 4       | Soft Skills – Certificate Course         | 16-11-2022               |
| 5       | Workplace Ethics and Behaviour –         | 12-9-2022                |
|         | Certificate Course                       |                          |
| 6       | IT Training in Microsoft Tools and Soft  | 29-12-2022 to 05-01-2023 |
|         | skills in association with MICROSOFT and |                          |
|         | MAGIC BUS                                |                          |