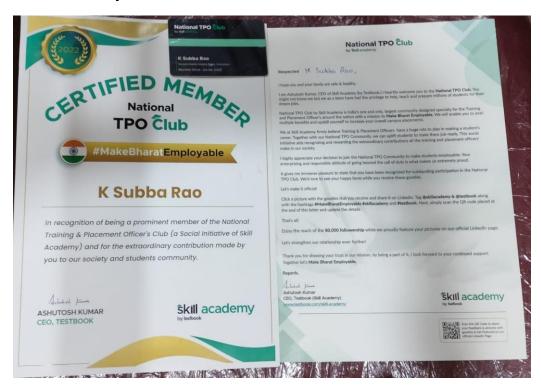

arshini Government Degree College for Women, Nampally, Hyderabad, have utilized Sarojini Naidu Vanita Maha Vidyalaya labs to do '**Jignasa 2022 Project**' under the mentorship of Ms. B. Anuradha and Mr.K.Subba Rao on 4<sup>th</sup> March 2022.

On 7<sup>th</sup> May 2022, eight students of B.Sc VI Sem (MPCS) from Indira Priyadarshini Government Degree College for Women, Nampally, Hyderabad had visited final year Physics lab and done Physics and Digital Electronics Experiments.

#### **Jignasa 2022 Project Pics**



Physics and Digital Electronics Experiments on 07/05/2022



## SAROJINI NAIDU VANITA MAHA VIDYALAYA

### Report on Programs organised by Training & Placement Cell in association with SKILL ACADEMY

Mode (Online / Physical): Online
 No. of students enrolled: 518

## Membership



#### **DASHBOARD**

https://link.testbook.com/e/scp-campus-performance-dashboard



#### **MOU Link:**

https://drive.google.com/file/d/1nP0WGAsHI-NwexOf3V2Bxk9JgbHH5duL/view?usp=sharing









## Memorandum of **Understanding (MoU)**

Between

#### Sarojini Naidu Vanita Maha Vidyalaya

and

#### Skill Academy by Testbook

March 22, 2022

#### skill academy

#### MEMORANDUM OF UNDERSTANDING

This Memorandum of Understanding ("MoU") is entered into as of March 22, 2022 (the "Execution Date") by and between, Sarojini Naidu Vanita Maha Vidyalaya, (hereinafter referred to as "SNVMV"

Testbook Edu Solutions Pvt. Ltd. ( PAN: ASCSIS15R and CIN: U72200MH2013PTC241118), a private limited company incorporated under the Companies Act, 1996, engaged in providing online educational courses to stude