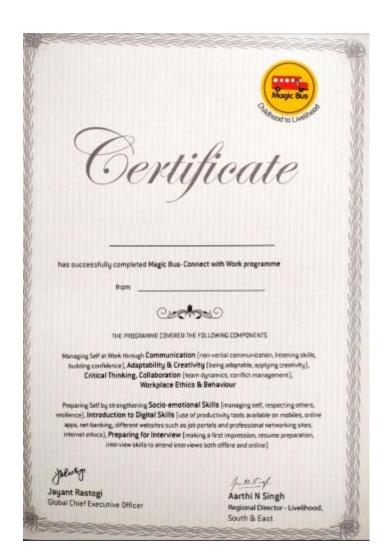

#### Report on 30 hours Certificate Course organised by Training & Placement Cell in association with Magic Bus Workplace Ethics and Behaviour

1. Co-ordinator Person Name: Prabha Shukla

2. Start Date of Program: 12-9-2022

3. End Date of Program: 21-09-2022

4. Mode (Online / Physical in your college): Physical

5. No. of students enrolled:19

#### **Topics Covered:**

- □ Communication: Verbal, Non-verbal and listening skills
- □ Adaptability & Creativity
- Critical Thinking
- □ Workplace ethics & Behaviour
- □ Socio-emotional Skills
- ☐ Introduction to Digital skills
- Preparing for Interview

#### **Objectives:**

- ☐ Build confidence
- ☐ Improve communication skills and socio emotional skills
- ☐ Empowerment of students for facing interviews