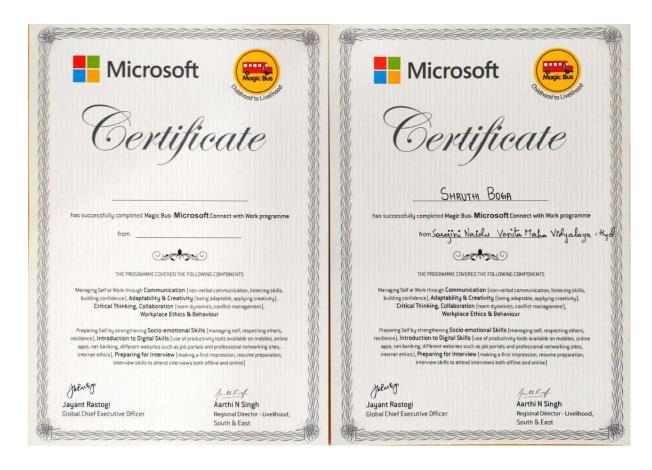

|                 |                |                 |                  |            |                |                 |                |            |          |

#### Link of certificates issued:

https://drive.google.com/file/d/1eqwGvWhEgAWFGL73BLYX-XIyIGPcyVXs/view?usp=sharing



#### Photo:

https://drive.google.com/file/d/1lJsWJvuLTylCfj3Kw3zOThFO7zQMfIrP/view?usp=sharing



# Report on 7 days certification course in IT Training in Microsoft Tools and Soft skills in association with MICROSOFT and MAGIC BUS from 29-12-2022 to 05-01-2023 organised by Training & Placement Cell

- 1. Co-ordinator Person Name: Prabha Shukla
- 2. Start Date of Program: 29-12-2022
- 3. End Date of Program: 05-01-2023
- 4. Student Representative Name: Ms. Nigasha Fatima
- 5. Student Representative Mobile Number: 9398959335
- 6. Number of Students participated: 152
- 7. Groups: PG I and II year students
- 8. Mode: Hybrid

#### **Course Objectives:**

#### **Syllabus**

- 1. Digital Training in Microsoft Office 365 Productivity Suite Offerings
  - a. MS Office
- 2. Communication Verbal,