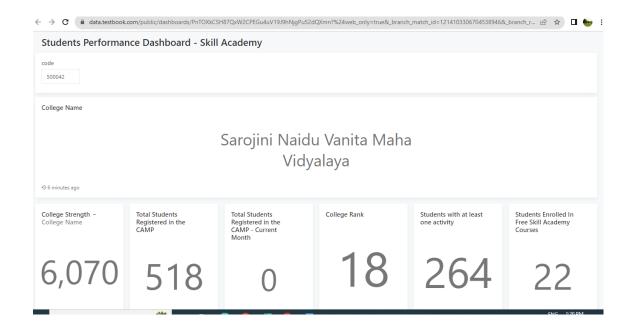

### Report on Programs organised by Training & Placement Cell in association with SKILL ACADEMY

Mode (Online / Physical): Online
 No. of students enrolled: 518

#### **DASHBOARD**

https://link.testbook.com/e/scp-campus-performance-dashboard

#### Student list link:

Admission Year Wise - Rank Based On CAMP Registrations and Activity

| admissionYear | Camp Registrartions | Students With At least One Acti | Activity Count | Rank |
|---------------|---------------------|---------------------------------|----------------|------|
| 2,020         | 247                 | 125                             | 354            | 1    |
| 2,021         | 154                 | 78                              | 205            | 2    |
| 2,022         | 86                  | 30                              | 85             | 3    |
| 2,019         | 38                  | 28                              | 55             | 4    |
| 2,018         | 10                  | 6                               | 23             | 5    |