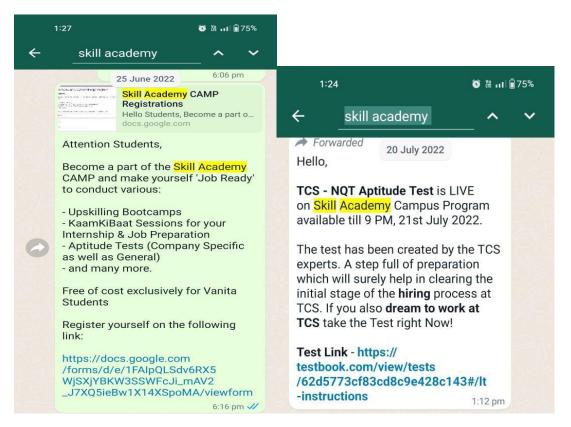

### Report on Programs organised by Training & Placement Cell in association with SKILL ACADEMY

Mode (Online / Physical): Online
 No. of students enrolled: 518

#### **DASHBOARD**

https://link.testbook.com/e/scp-campus-performance-dashboard