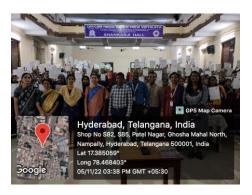

#### **MEGA PLACEMENT DRIVE**

on 29-07-2022 (Friday - 10:00 AM to 4:00 PM)

Eligibility - Graduation 2018 to 2022 BSC(Any Stream), B.Com, BA, B.Tech (All Branches) PG (All StreamS)

in Association with

#### **MAGIC BUS INDIA FOUNDATION**

VENUE

**Exhibition Grounds, Nampally Hyderabad** 

Further details please contact:

7981405221, 9989961810, 9963737748
20 MNC Companies are Participating

Register here- https://forms.gle/Hovh46x2AyCZazkXA