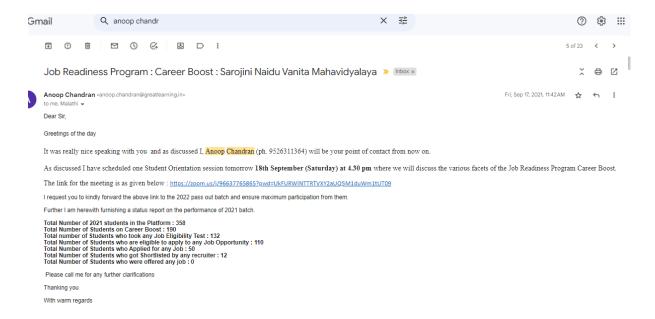

# Report on Orientation session on TRAINING & JOB ORIENTATION PROGRAM organised by

#### Training & Placement Cell in association with Great Learning

1. Date: 18-09-2021

2. Mode (Online / Physical in your college): Online

3. No. of students enrolled: 803