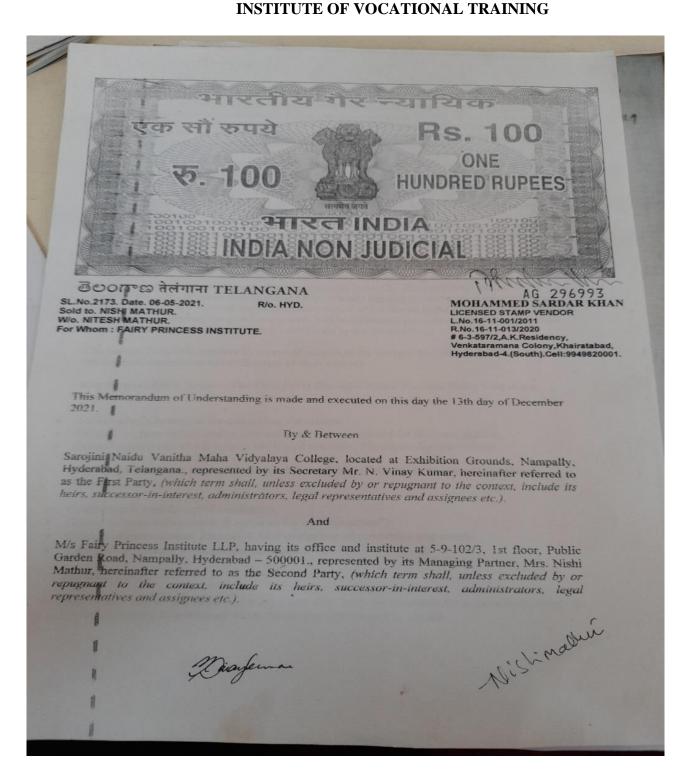

# SAROJINI NAIDU VANITA MAHA VIDYALAYA SIGNED MOU WITH FAIRY PRINCESS

#### **ACTIVITIES**

2021-2022

MOU WITH FAIRY PRINCESS INSTITUTE OF VOCATIONAL TRAINING

**RESOURCE PERSON – NISHI MATHUR** 

**NO OF STUDENTS ENROLLED – 356** 

## FAIRY PRINCESS INSTITUTE LLP

15th November 2021

The Principal, SN Vanitha Junior & Degree College Hyderabad.

Sub: Proposal to conduct a Beautician Course in your college premises.

Mam,

I would like to introduce ourselves as an established institute with operations in Hyderabad, Ranga Reddy & Medchal-Malkajgiri districts of Telangana; and have been in the business of training Beauticians and Fashion Designers in Junior and Degree Colleges and at its institute since 1993. We have successfully executed the Beautician Course in Government and Private Degree colleges (including your college) in Hyderabad and in other districts of Telangana and Andhra Pradesh, since 2002-03. We also conduct courses under the PMKVY program in the Beauty & Wellness Sector, at our institutes.