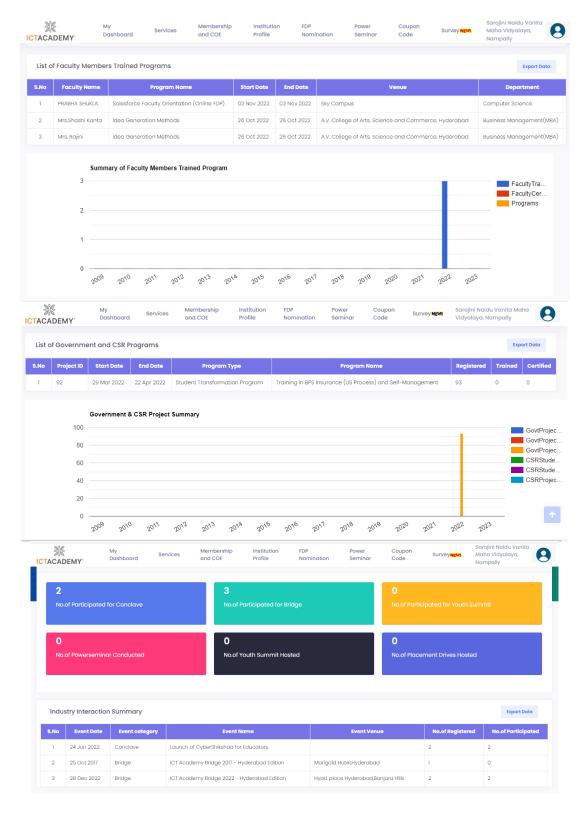

ciation with Magic Bus is conducting 2 DAYS CAMPUS RECRUITMENT TRAININT (CRT) from 04-11-2022 TO 05-11-2022. Interested students should enrol their names at Placement Cell.



#### ATTENDANCE SHEET LINK

 $\frac{https://docs.google.com/spreadsheets/d/1HY9ov20-}{aNAFDm5Ut\_AzJnwuVFlZ6yfd/edit?usp=sharing\&ouid=113496421713149974868\&rtpof=true}{\&sd=true}$ 

Following is the link of feedback collected:

https://docs.google.com/spreadsheets/d/1uSkdEUH1MkLxOeFjPhklG4bUWtcMEJGzPIOpayfteUc/edit?usp=sharing

#### РНОТО





# Report on Programs organised by Training & Placement Cell in association with ICT ACADEMY

Date of Program: 02-02- 2023
 Mode (Online / Physical): Online

3. No. of Faculty enrolled: 034. No. of students enrolled: 111

#### **Dashoard link:**

http://member.ictacademy.in/



#### **MOU Link:**

https://drive.google.com/file/d/1j6st2ad7jjiiikIE --5sDZBRV6csC9U/view?usp=sharing

| ICT ACAI