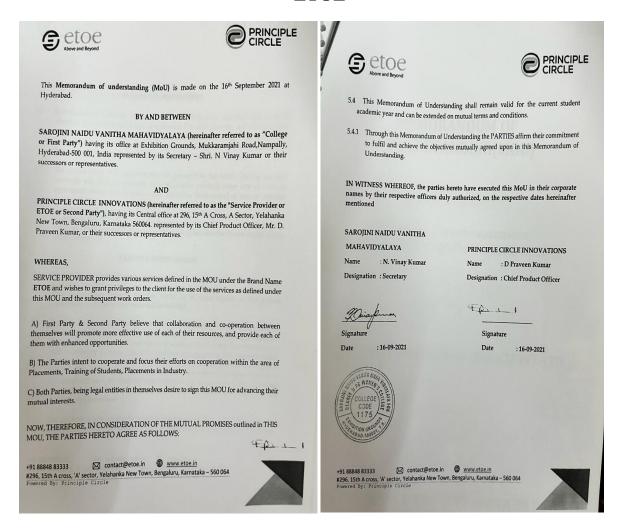

# SAROJINI NAIDU VANITA MAHA VIDYALAYA Signed MOU with ETOE

#### **ACTIVITIES ORGANISED**

# Pre-placement training and placement opportunities provided to students in the year are as follows:

❖ 15 students of Batch – 2019-21 went for the Pre-placement training sessions organised by the ETOE and four among them were placed. List of companies & number of students were as follows: