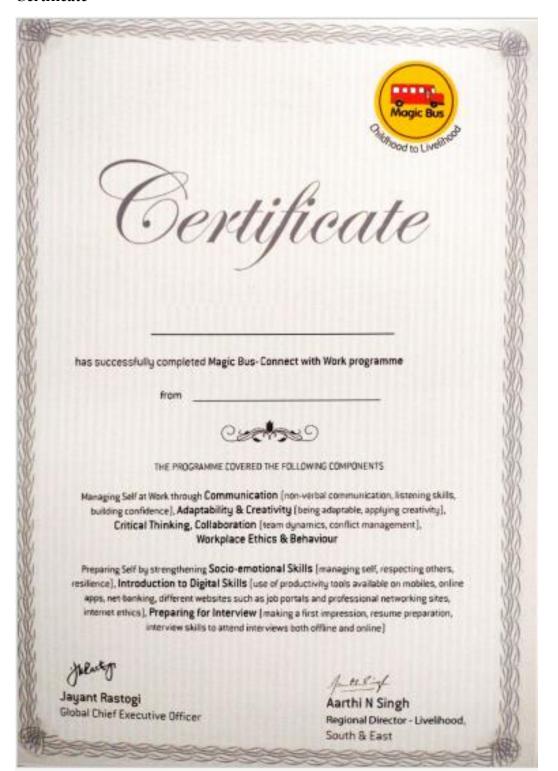

#### Certificate

#### **Topics Covered:**

- □ Communication: Verbal, Non-verbal and listening skills
- □ Adaptability & Creativity
- Critical Thinking
- □ Workplace ethics & Behaviour
- □ Socio-emotional Skills
- ☐ Introduction to Digital skills
- Preparing for Interview

#### **Objectives:**

- ☐ Build confidence
- ☐ Improve communication skills and socio emotional skills
- ☐ Empowerment of students for facing interviews