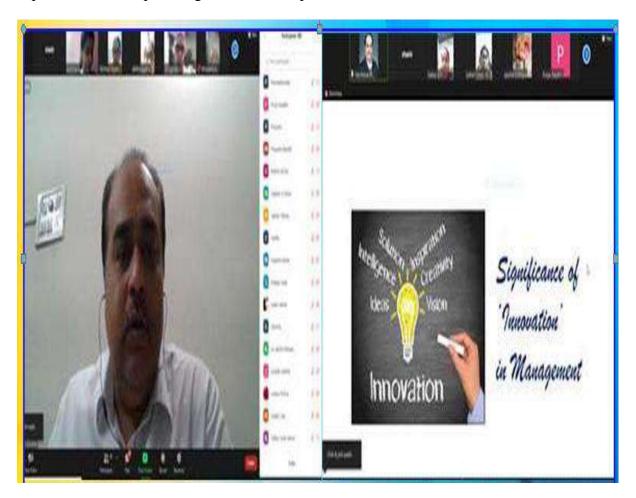

Mr. Harshvardhan Gaddalae addressing Students in Workshop

# SAROJINI NAIDU VANITA MAHA VIDYALAYA MBA I SEMESTER BATCH 2020-2022

06-01-2021 Workshop by Mr. Harshavardhan Gaddale MD, Medha Research and Consulting Pvt. Ltd.on the topic –"Innovation and Creativity in Management".