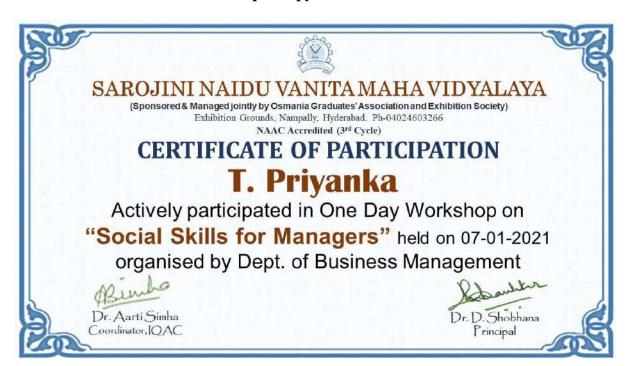

# SAROJINI NAIDU VANITA MAHA VIDYALAYA DEPARTMENT OF BUSINESS MANAGEMENT ORGANIZED A VIRTUAL WORKSHOP ON

**Brochure for Workshop** 

SOCIAL SKILLS FOR MANAGERS

Sarojini Naidu Vanita Maha Vidyalaya (Sponsored & Managed jointly by Osmania Graduates' Association and Exhibition Society) Exhibition Grounds, Nampally, Hyderabad. Ph-04029555676 NAAC Accredited (3rdCycle)

# SOCIAL SKILLS FOR **MANAGERS**

Date: 07-01-2021

#### Resource Person

Dr. Neela Kameshwari Director. Kasturba Gandhi College for Women, Secunderabad

> Dr. D. Shobhana PRINCIPAL

The Department of Business Management organized a one day virtual workshop on 'Social skills for Mangers' on 07-01-2021. Dr.Neela Kameshwari, Director, Dept.of Busiess Management, Kasturba Gandhi College for Women, Secunderabad was the speaker for the above program. She addressed the social skills needed for every business leader or manager. She also addressed on social skills, how it is related to emotional intelligence and how to improve social skills. MBA (Sem1) students (60) attended the above virtual workshop. She discussed about how to develop positive personality by various examples.