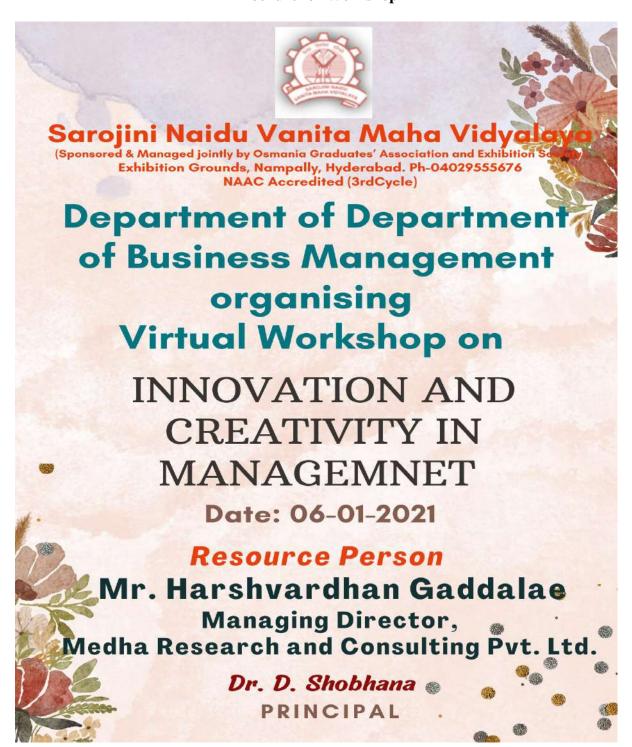

# SAROJINI NAIDU VANITA MAHA VIDYALAYA DEPARTMENT OF BUSINESS MANAGEMENT ORGANIZED A VIRTUAL WORKSHOP ON INNOVATION AND CREATIVITY IN MANAGEMNET

**Brochure for Workshop** 

The Department of Business Management organized a one day virtual workshop on 'Innovation and Creativity in Management' on 06-01-2021. Mr. Harshvardhan Gaddalae, Managing Director, Medha Research and Consulting Pvt Ltd was the speaker for the above program. He addressed the students on Innovation and creativity and its importance in management. 60 students from MBA (Sem I) participated in the workshop. The speaker highlighted the significance of innovation and how innovation should be practical. He explained the concept through various examples.

# **Department of Department** of Business Management organising Virtual Workshop on