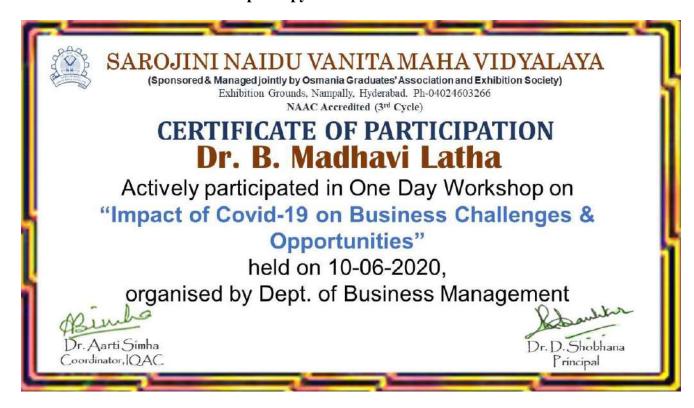

rtunities' on 10<sup>th</sup> June 2020. Resource person for the program was Mr.Vivek Sarma, Managing Director, Venson Pest Management and Business Solutions Pvt Ltd. Faculty and students of Vanita Maha Vidyalaya and various other colleges attended the session.

He addressed on challenges and opportunities encountered by businesses at the time of COVID-19 and discussed about how to grab those opportunities. As an entrepreneur, he discussed about strategies to handle pandemics in future. The session was quite interesting and informative.

Feedback cum Attendance sheet for the Workshop in Google form

 $\frac{https://docs.google.com/spreadsheets/d/18JhtbuPb7k0yzflh1kyL90MeKb2kJMoE/edit?}{usp=drive\_link&ouid=101987510267783126044\&rtpof=true\&sd=true}$ 

#### Sample Copy of the Certificate