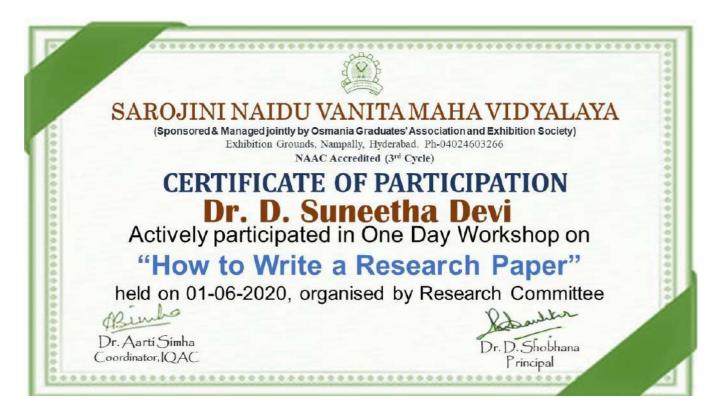

the workshop. Prof. Prashantatma started her lecture with the basic concepts of research, types of research, how to frame objectives and various scales used in research. Then she explained about various statistical tools used for research work. She also addressed on how to quote the citations and how to handle plagiarism. At the end of the workshop she discussed about various UGC listed journals and Scopus journals.

The program was very informative and motivational for the research scholars and students.

She also addressed on various queries raised by research scholars and students.

#### Attendance sheet, Registrations and Feedback for the program

https://docs.google.com/spreadsheets/d/1LPCnzX8A29QaAl751RM7zNcQTzAKDLga4
FXQVmIAN1Y/edit?usp=sharing

#### **Sample Copy of Certificate**



# SAROJINI NAIDU VANITA MAHA VIDYALAYA DEPARTMENT OF BUSINESS MANAGEMENT

Organized a Virtual Workshop on

#### Impact of Covid-19 on Business Challenges and Opportunities

Flier for the Program



Department of Business Management organized a virtual workshop on 'Impact of Covid-19 on Business Challenges and Opportunities' on 10<sup>th</sup> June 2020. Resource person for the program was Mr.Vivek Sarma, Managing Director, Venson Pest Management and Business Solutions Pvt Ltd. Faculty and students of Vanita Maha Vidyalaya and various other colleges attended the session.

He addressed on challenges and opportunities encountered by businesses at the time of COVID-19 and discussed about how to grab those opportunities. As an entrepreneur, he discussed about strategies to handle pandemics in