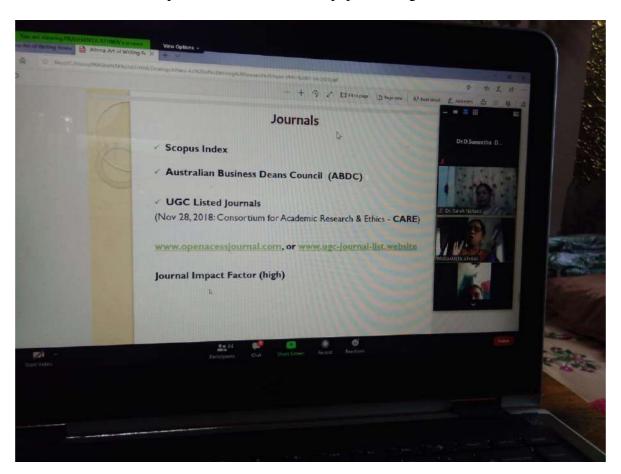

q8TP17

**Zoom Meeting Link:** 

Meeting ID: 545 074 5615 Password: 9DmVgy

No Registration FeeE-Certificates will be issued

Dí. Saíah Naheed Dí. D. Suneetha Devi Dí. B. Madhavi Latha Research Committee

Dí. D. Shobhana **Principal** 

"Research is to see what everybody else has seen and to think what nobody else has thought"

# Workshop on 'How to Write a Research Paper'

The IQAC Research Committee, Sarojini Naidu Vanita Maha Vidyalaya organized a workshop on the title 'How to write a Research Paper' on June 1<sup>st</sup> 2020. Prof. Prashantatma, Head, Dept of Commerce, Osmania University, Hyderabad was the speaker for the workshop. Hundred participants participated for the above workshop virtually on zoom platform. She addressed on various aspects related to Research paper writing.



**PPT Presentation in workshop** 



PPT Presentation in workshop by Resource Person

The program was started with Principal Dr.D. Shobhana welcoming the speaker and participants for the workshop. Prof. Prashantatma started her lecture with the basic concepts of research, types of research, how to frame objectives and various scales used in research. Then she explained about various statistical tools used for research work. She also addressed on how to quote the citations and how to handle plagiarism. At the end of the workshop she discussed about various UGC listed journals and Scopus journals.

The program was very informative and motivational for the research scholars and students.

She also addressed on various queries raised by research scholars and students.

#### Attendance sheet,