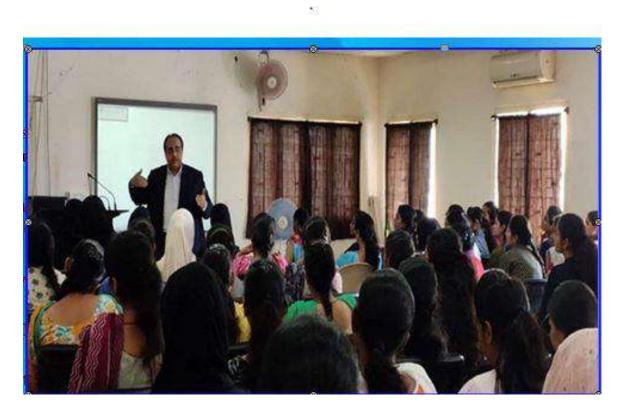

# SAROJINI NAIDU VANITA MAHA VIDYALAYA DEPARTMENT OF BUSINESS MANAGEMENT ORGANIZED A WORKSHOP ON STRATEGIC MANAGEMENT FOR START-UPS

**Brochure for Workshop** 

The Department of Business Management organized a one day workshop on 'Strategic Management for Start-ups' on 02-03-2020. Mr. Harshvardhan Gaddalae, Managing Director, Medha Research and Consulting Pvt Ltd was the speaker for the above program. He addressed the students on strategic management and the tools used for start-up managers in business. 60 students from MBA participated in the workshop. He explained about the key elements and importance of strategic management for start-ups.

Mr. Harshvardhan Gaddalae addressing Students in Workshop