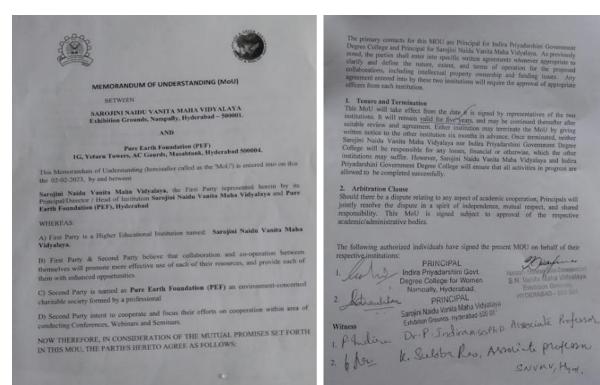

va and B.I.S.





3. On 17, 18-10-2022, 50 volunteers from SNVMV participated in Door to Door Campaign with motto Quality Connect, issued certificates by B.I.S.





4. On 12-11-2022 conducted mock interview by Team Sambhava team conducted written round and Technical round all B.Com final year students had participated .





5. On 4-02-2023 conducted Lecture on personality development by Dr.Priyanka Naveen founder of Truhap.com creating awareness on mental health in our college.



The highly spirited Team Sambhava volunteers, ever willing to render their services for any kind of activity may it be competitions, awareness programme, training sessions working towards the empowerment of student community

### SAROJINI NAIDU VANITA MAHA VIDYALAYA

### SIGNED MOU WITH PURE EARTH FOUNDATION



The primary contacts for this MOU are Principal for Indira Priyadarshini Government Degree College and Principal for Sarojici Naida Vanita Maha Vidyahaya. As previously moted, the parties shall enter into specific written agreements whenever appropriate to clarify and define the mature, extent and terms of operation for the proposed collaborations, including intellectual property ownership and funding issues. Any agreement entered into by these two institutions will require the approval of appropriate officers from each institution. 1. Tenure and Termination

This MoU will take effect from the date of its signed by representatives of the two institutions. It will remain valid for five years, and may be continued thereafter after suitable review and agreement. Either institution may termi