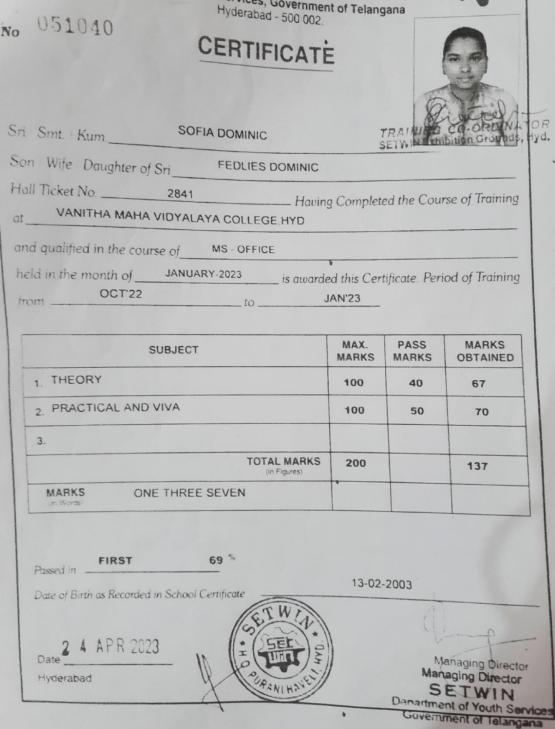

# **Sample Copy of Certificate**

SOCIETY FOR EMPLOYMENT PROMOTION AND TRAINING IN TWIN CITIES Department of Youth Services, Government of Telangana

2841

GADDAM SREEVALL

PRIYANKA YADAV

MEERA NEHA

J MANIK YADAV
SHAIK RAHAMAN

04-02-2002 | OCT'22 | JAN'22

14-06-2006 OCT'22 JAN'22

MS - OFFICE

31-01-2006

OCT'22 JAN'22

MS - OFFICE

77 67 81 82

137

76% 69%

2840

BOLLU SHIVANI YADAV

BOLLU RAJU YADAV FEDLIES DOMINIC

27-11-2003

OCT'22 JAN'22

MS - OFFICE

70 60 65

152

13-02-2003

OCT'22 JAN'22