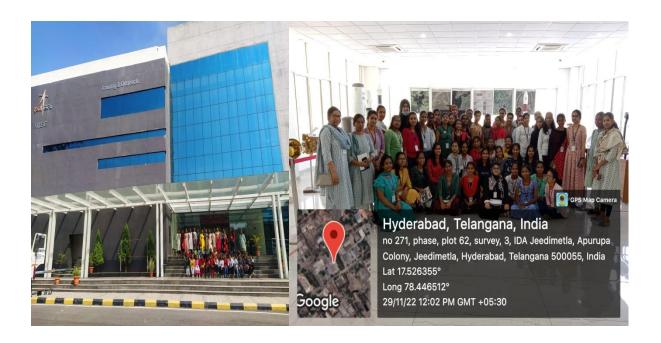

#### Field visit to NRSC on 29-11-2022

Department of Physics & Electronics organized a field visit to NRSC, Jeedimetla, Hyderabad on 29-11-2022. 47 students (21 PG & 26UG) along with 4 faculty members visited the centre. The students got exposure on various activities carried out by ISRO/NRSC by watching videos. They have interacted with scientists and gained knowledge about functioning of rockets / satellites and also application of Remote sensing in the areas of Geo Science, agriculture and environment. They also visited the exhibition where models of Rockets and satellites were displayed