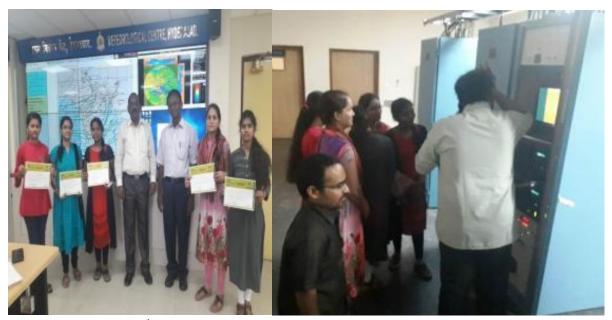

#### **ACTIVITIES UNDERTAKEN WITH STARS IN 2019**

The glimpse of activities undertaken by MBA students who volunteered for several sites organized by Star NGO: Society for Training Awareness Recruitment and Social Service and Dr.Y. K. Reddy, Director, Meteorology Department Honoured our students with Certificate of Appreciation

On 2<sup>nd</sup> July 2019, visit to METEOROLOGY DEPARTMENT.

On  $4^{\text{th}}$  July 2019, visit to NATIONAL INSTITUTE FOR NUTRITION AND BEGUMPET AIRPORT.

On  $6^{\mathrm{th}}$  July 2019, visit to DO SCIENCE, METEOROLOGY DEPARTMENT AND BEGUMPET AIRPORT