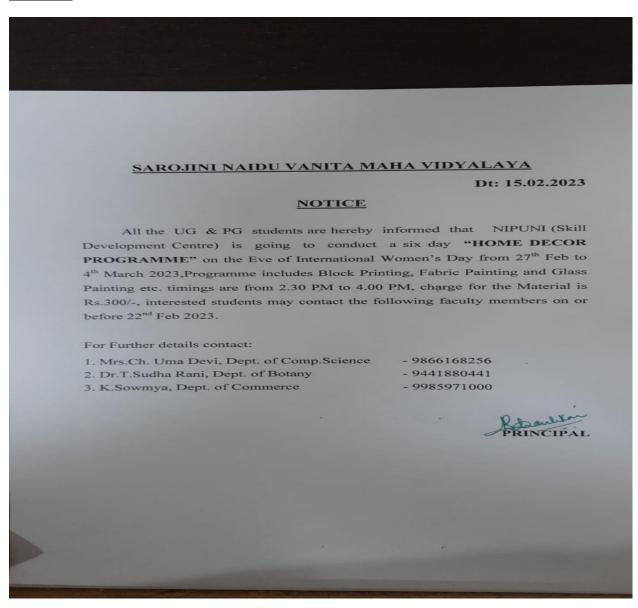

ough conduct of short-term fabric painting classes to the students of S.N. Vanita Maha Vidyalaya. The first party shall provide infrastructure and hear the material cost and the second party shall provide training at free of cost. Both parties believe that collaboration and co-operation between themselves will promote more effective use of each of their resources.

Eduras

M/s Pedilite Industries Ltd., Represented by E Rajeswara Rao

( E. Rajesum 200) 7702144766 9666061165

Represented by Dr. D Shobhana, Principal

This agreement was signed on

05.12.2018

Exhibition Grounds, Nampally, Hyderabad - 500 001. (T.S.

# **VALUE ADDED COURSE IN THE YEAR 2023**

FABRIC PAINTING -2023

MOU- PIDILLITE INDUSTRIES LTDS...

Resource Person: Mrs. Shivani

No of students participated: 30

# **NOTICE**



**LIST OF STUDENTS PARTICIPATED** 

#### NIPUNI (SKILL DEVELOMENT CENTRE) PIDILILITE **INDUSTRIES LTDS... FABRIC PAINTING** S.NO NAME OF THE STUDENT CLASS AMARA SEETHA RAVAMMA BBA 2 **AQUEEBA TASNEEM** BBA 3 **AYESHA BEGUM BBA** 4 **AYESHA SIDDIQUA** BBA 5 **BANDARGALLU ANUSHA** BBA 6 **BANDI KEERTHI BBA** 7 **BEERAM SHRAVANI BBA** 8 **BEKKAM PRAVALLIKA** BBA 9 **BOJRABOINA LALITHA PRIYA BBA** 10 **CH SRAVANI** BBA 11 **CHOUKI ROHINI BBA** 12 C VANI BBA MATTAM AISHWARYA 13 B.COM 14 MEENAGA LAKSHMI AKSHAYA **B.COM** 15 MUNJETI JAHNAVI **B.COM** 16 N SRIJA B.COM 17 **OMKAR BHAVYA SRI** B.COM 18 PATEL SHIVAPRIYA B.COM 19 PITTALA MANISHA **B.COM** 20 **POGAKU SAMATHA** B.COM 21 RYALA C SUDEEKSHA B.COM 22 SAI DEEPIKA PATLOLU B.COM 23 SANE BHARGAVI B.COM 24 SARDARNI HARPREET KOUR B.COM 25 SARI