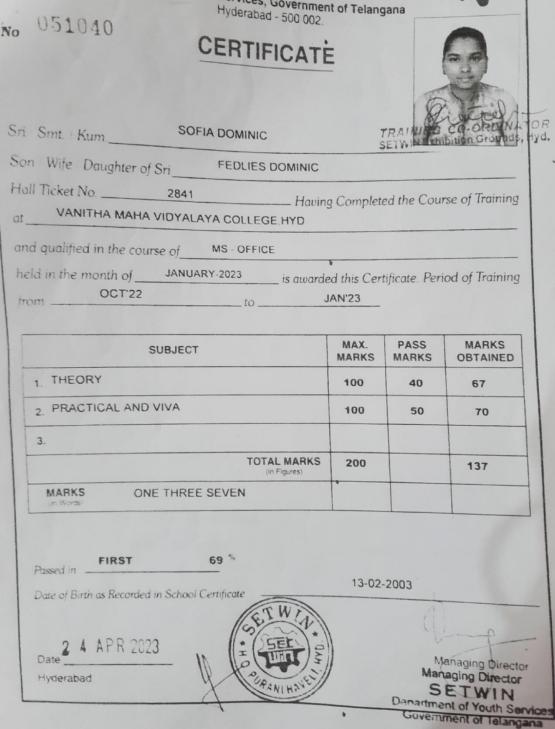

#### NOTICE

The Department of Commerce and Management is organizing an industrial Trip to Parle. G and Zinda Tilismath factory on 15<sup>th</sup> November 2022 from 8:30 am to 5:00 pm. Contribution per Student is 170 Rs (excluding food); last date for payment is 14<sup>th</sup> November 2022 by 12 noon. Once paid it will not be refunded first come first serve basis. If the students number is less than 200, the amount may increase.

#### FIELD TRIPS: PARLE-G AND ZINDA TILISMATH