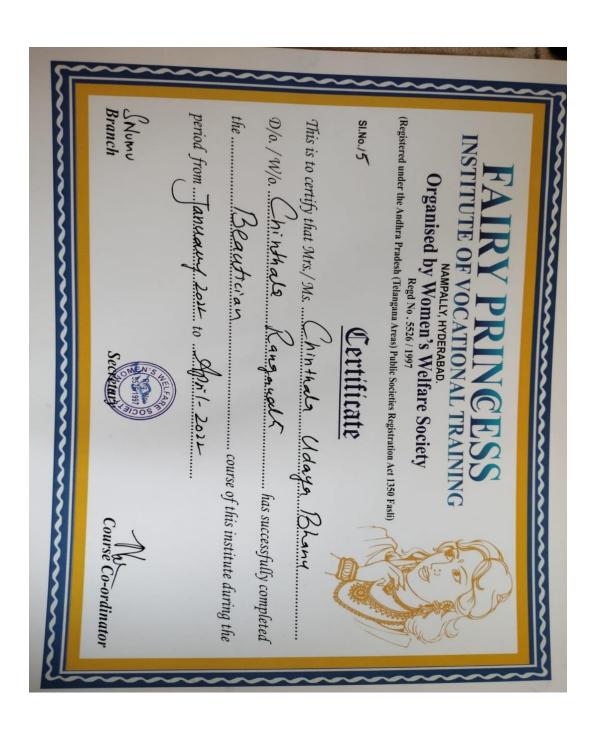

#### SAROJINI NAIDU VANITA MAHA VIDYALAYA signed MOU with STARS

(Society for Trainings, Awareness, Recruitment & Social Service)