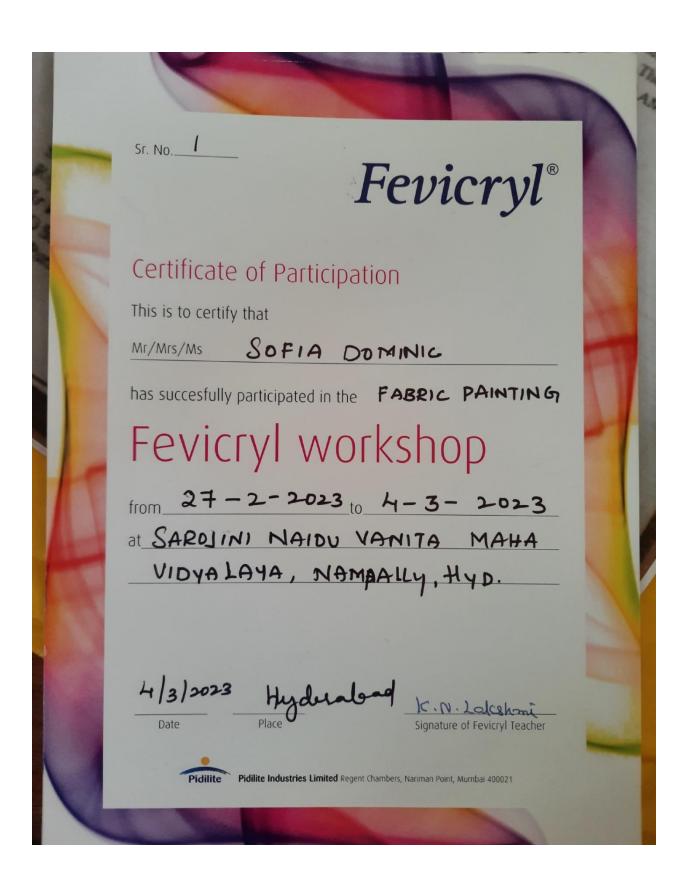

SS AMARA SEETHA RAVAMMA BBA 2 **AQUEEBA TASNEEM** BBA 3 **AYESHA BEGUM BBA** 4 **AYESHA SIDDIQUA** BBA 5 **BANDARGALLU ANUSHA** BBA 6 **BANDI KEERTHI BBA** 7 **BEERAM SHRAVANI BBA** 8 **BEKKAM PRAVALLIKA** BBA 9 **BOJRABOINA LALITHA PRIYA BBA** 10 **CH SRAVANI** BBA 11 **CHOUKI ROHINI BBA** 12 C VANI BBA MATTAM AISHWARYA 13 B.COM 14 MEENAGA LAKSHMI AKSHAYA **B.COM** 15 MUNJETI JAHNAVI **B.COM** 16 N SRIJA B.COM 17 **OMKAR BHAVYA SRI** B.COM 18 PATEL SHIVAPRIYA B.COM 19 PITTALA MANISHA **B.COM** 20 **POGAKU SAMATHA** B.COM 21 RYALA C SUDEEKSHA B.COM 22 SAI DEEPIKA PATLOLU B.COM 23 SANE BHARGAVI B.COM 24 SARDARNI HARPREET KOUR B.COM 25 SARIKA DWIVEDI B.COM 26 SHRUTI BIRADAR B.COM 27 K.AKHILA BA 28 SOFIA DOMINIC

# SAMPLE COPY OF CERTIFICATE

**PRATIUSHA** 

R.HARSHITA

29

30

B.COM

BA BA



Sarojini Naidu Vanita Maha Vidyalaya is having MOU with M/s Pidilite Industries Ltd. Course has been conducted from February / march 2023. The trainer for the course was Mrs. Shivani. 30 students of UG participated in the course. Course benefited the students to be financially independent. Paintings on various fabrics for 'Earn while you Learn', was successfully completed on 4<sup>th</sup> march 2023. On successful completion of course, certificates were issued by Pidilite industries.

# Photos of fabric painting 2023



# **DIYA PAINTING**

Value added course conducted in the year 2018

MOU with M/S Pidilite Industries Ltds...

Resource Person: K. Lakshmi

No of students participated: 31



# List of students participated

| DI    | A PAINTING LIST  | 03-11-2010 |                 |
|---