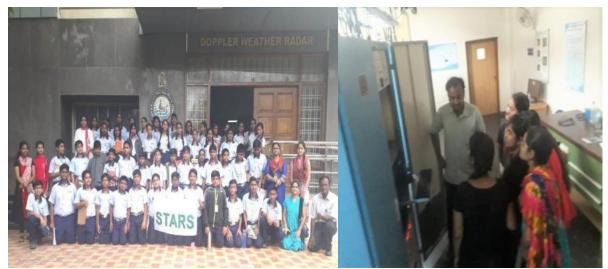

On 2<sup>nd</sup> July 2019, visit to METEOROLOGY DEPARTMENT.

On  $4^{\text{th}}$  July 2019, visit to NATIONAL INSTITUTE FOR NUTRITION AND BEGUMPET AIRPORT.

On  $6^{\mathrm{th}}$  July 2019, visit to DO SCIENCE, METEOROLOGY DEPARTMENT AND BEGUMPET AIRPORT