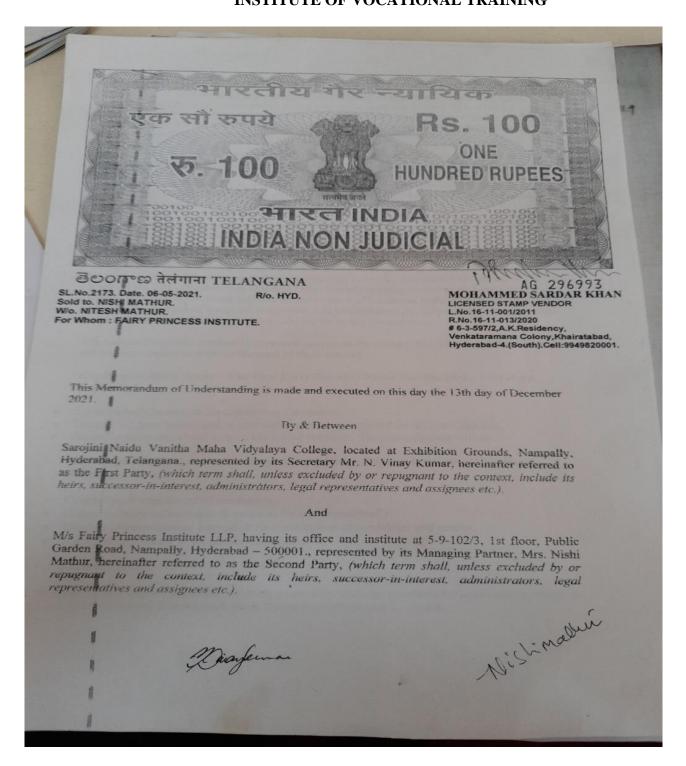

| Vichandan u    | SIGN                |                                                 |

# **Sample Certificate**



# **Photos of Fabric Painting 2018**



# REPORT ON THE COURSE

Sarojini Naidu Vanita Maha Vidyalaya has MOU with M/s Pidilite Industries Ltd. Course has been conducted from November 2018 to January 2019. The trainer for the course was K. Lakshmi. 43 students of UG & PG participated in the course. Course benefited the students to be financially independent. Paintings on various fabrics for Earn while you Learn, the course was successfully completes on 5th December 2018. On successful completion of course certificate were distributed by Dr.D. Shobhana Principal.

# SAROJINI NAIDU VANITA MAHA VIDYALAYA SIGNED MOU WITH FAIRY PRINCESS INSTITUTE OF VOCATIONAL TRAINING



# **ACTIVITIES**

2021-2022

MOU WITH FAIRY PRINCESS INSTITUTE OF VOCATIONAL TRAINING

**RESOURCE PERSON – NISHI MATHUR** 

NO OF STUDENTS ENROLLED - 356



# FAIRY PRINCESS INSTITUTE LLP





15th November 2021

The Principal, SN Vanitha Junior & Degree College Hyderabad.

Sub: Proposal to conduct a Beautician Course in your college premises.

Mam,

I would like to introduce ourselves as an established institute with operations in Hyderabad, Ranga Reddy & Medchal-Malkajgiri districts of Telangana; and have been in the business of training Beauticians and Fashion Designers in Junior and Degree Colleges and at its institute since 1993. We have successfully executed the Beautician Course in Government and Private Degree colleges (including your college) in Hyderabad and in other districts