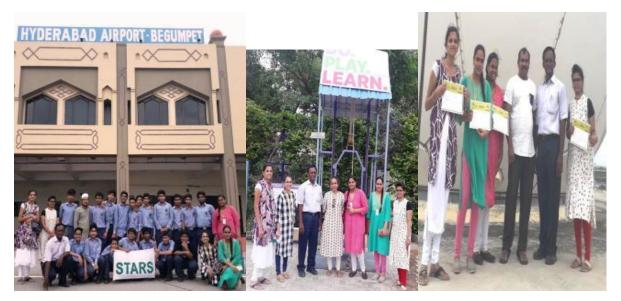

#### **ACTIVITIES UNDERTAKEN WITH STARS IN 2019**

The glimpse of activities undertaken by MBA students who volunteered for several sites organized by Star NGO: Society for Training Awareness Recruitment and Social Service and Dr.Y. K. Reddy, Director, Meteorology Department Honoured our students with Certificate of Appreciation

On 2<sup>nd</sup> July 2019, visit to METEOROLOGY DEPARTMENT.

On  $4^{\text{th}}$  July 2019, visit to NATIONAL INSTITUTE FOR NUTRITION AND BEGUMPET AIRPORT.

On  $6^{\mathrm{th}}$  July 2019, visit to DO SCIENCE, METEOROLOGY DEPARTMENT AND BEGUMPET AIRPORT

On  $9^{\text{th}}$  July 2019, visit to ZINDATILISMATH FACTORY, PARLE G

On 11th July 2019, visit to ZINDATILISMATH FACTORY, PARLE G

On 12<sup>th</sup> July 2019, visit to METEOROLOGY DEPARTMENT.

On 30th July 2019, visit to MASQATI DAIRY FARM