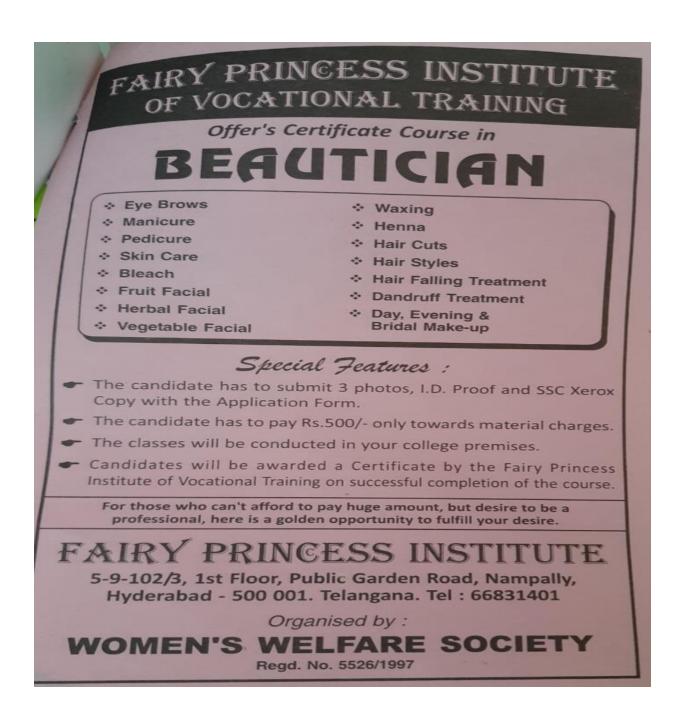

2018**



# REPORT ON THE COURSE

Sarojini Naidu Vanita Maha Vidyalaya has MOU with M/s Pidilite Industries Ltd. Course has been conducted from November 2018 to January 2019. The trainer for the course was K. Lakshmi. 43 students of UG & PG participated in the course. Course benefited the students to be financially independent. Paintings on various fabrics for Earn while you Learn, the course was successfully completes on 5th December 2018. On successful completion of course certificate were distributed by Dr.D. Shobhana Principal.

# SAROJINI NAIDU VANITA MAHA VIDYALAYA SIGNED MOU WITH FAIRY PRINCESS INSTITUTE OF VOCATIONAL TRAINING



# **ACTIVITIES**

2021-2022

MOU WITH FAIRY PRINCESS INSTITUTE OF VOCATIONAL TRAINING

**RESOURCE PERSON – NISHI MATHUR** 

NO OF STUDENTS ENROLLED - 356



# FAIRY PRINCESS INSTITUTE LLP





15th November 2021

The Principal, SN Vanitha Junior & Degree College Hyderabad.

Sub: Proposal to conduct a Beautician Course in your college premises.

Mam,

I would like to introduce ourselves as an established institute with operations in Hyderabad, Ranga Reddy & Medchal-Malkajgiri districts of Telangana; and have been in the business of training Beauticians and Fashion Designers in Junior and Degree Colleges and at its institute since 1993. We have successfully executed the Beautician Course in Government and Private Degree colleges (including your college) in Hyderabad and in other districts of Telangana and Andhra Pradesh, since 2002-03. We also conduct courses under the PMKVY program in the Beauty & Wellness Sector, at our institutes.

It is ou