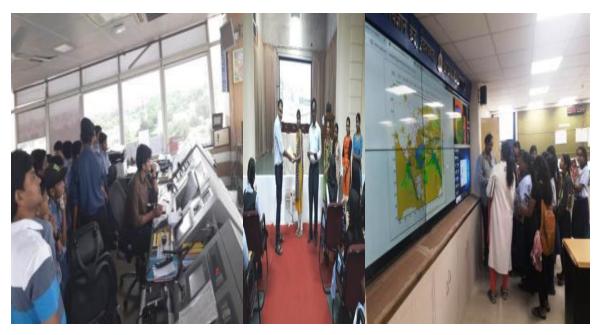

#### **ACTIVITIES UNDERTAKEN WITH STARS IN 2019**

The glimpse of activities undertaken by MBA students who volunteered for several sites organized by Star NGO: Society for Training Awareness Recruitment and Social Service and Dr.Y. K. Reddy, Director, Meteorology Department Honoured our students with Certificate of Appreciation

On 2<sup>nd</sup> July 2019, visit to METEOROLOGY DEPARTMENT.

On  $4^{\text{th}}$  July 2019, visit to NATIONAL INSTITUTE FOR NUTRITION AND BEGUMPET AIRPORT.

On  $6^{\mathrm{th}}$  July 2019, visit to DO SCIENCE, METEOROLOGY DEPARTMENT AND BEGUMPET AIRPORT