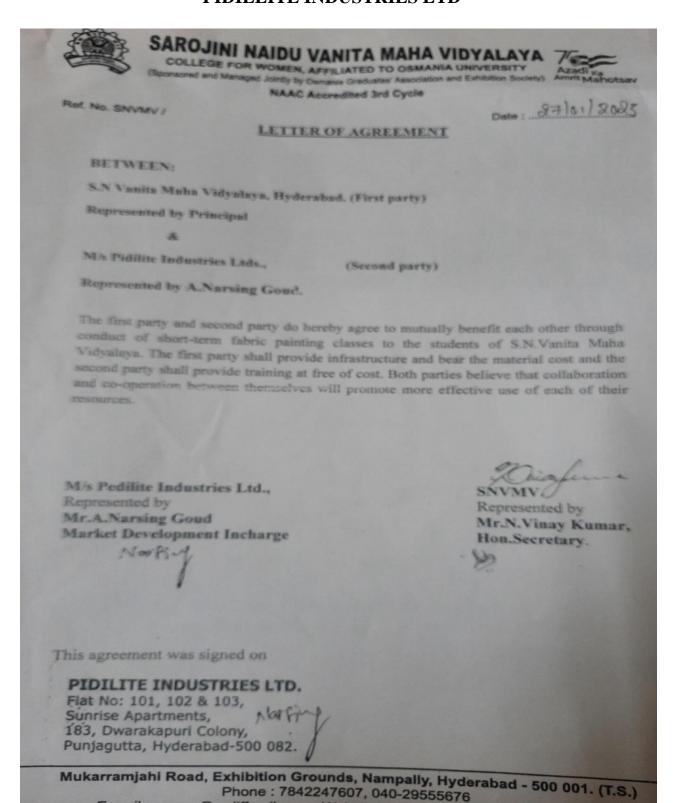

| aulikan      |

# **Report on Course**

Ms office course was coducted by Setwin (Government of Telangana). It was a 3 months certified course. The resourse person were Mr.Kiran & Mrs. Sangitha. Number of students participated were 120. After the sucessful completion of theory and practical exam issued certificates based on their performance

# **PHOTOS**



# SAROJINI NAIDU VANITA MAHA VIDYALAYA SIGNED MOU WITH PIDILLITE INDUSTRIES LTD





COLLEGE FOR WOMEN, AFFILIATED TO OSMANIA UNIVERSITY (Sponsored and Managed Jointly by Osmania Graduates' Association and Exhibition Society). NAAC Accredited 3rd Cycle

Ref. No. SNVMV / 2018-19

LETTER OF AGREEMENT

Date: 05 - 19 - 2+ 19-

BETWEEN:

SN Vanita Maha Vidyalaya, Hyderabad. (First party) represented by Principal

De

M/s Pidilite Industries Ltds.,

(Second party)

Represented by E Rajeswara Rao

The first party and second party do hereby agree to mutually benefit each other through conduct of short-term fabric painting classes to the students of S.N. Vanita Maha Vidyalaya. The first party shall provide infrastructure and hear the material cost and the second party shall provide training at free of cost. Both parties believe that collaboration and co-operation between themse