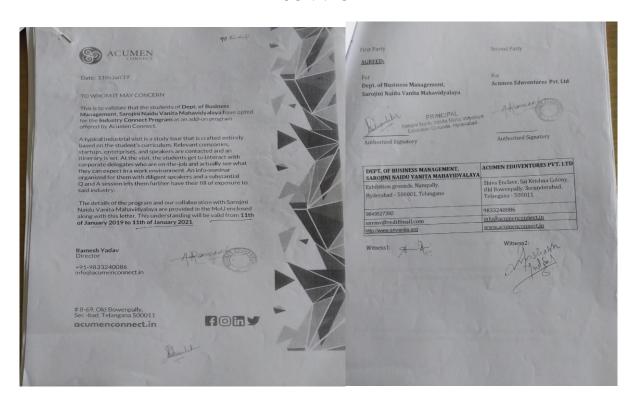

#### SAROJINI NAIDU VANITA MAHA VIDYALAYA signed MOU with STARS

(Society for Trainings, Awareness, Recruitment & Social Service)

#### **ACTIVITIES UNDERTAKEN WITH STARS IN 2019**

The glimpse of activities undertaken by MBA students who volunteered for several sites organized by Star NGO: Society for Training Awareness Recruitment and Social Service and Dr.Y. K. Reddy, Director, Meteorology Department Honoured our students with Certificate of Appreciation