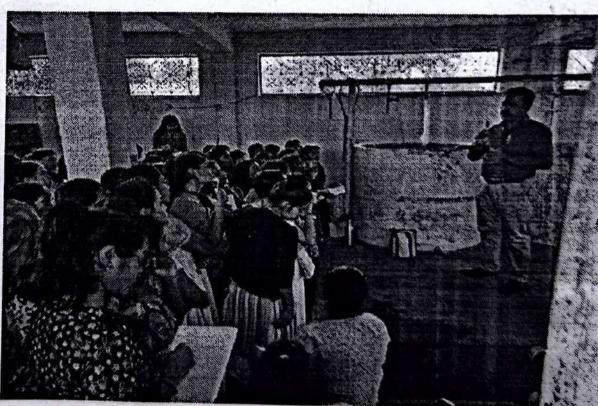

## Report on visit to ARCI

We the students of Mcc organic chamistry have visited ARCI (International Advanced Research Centre for Powder Metallurgy and new materials) on 19/1/23, as a past of the field trip from our college. We have come to know that ARCI have been undertaking numerous projects with a variety of government agencies to develop specific products with a new technology. Initially we were taken into a seminal hall where we were shown a video about what (s) actually ARCI is?

conclusion: The trip was very informative and useful to use in knowing how the research has been done on the new products and materials.

11.11.2022