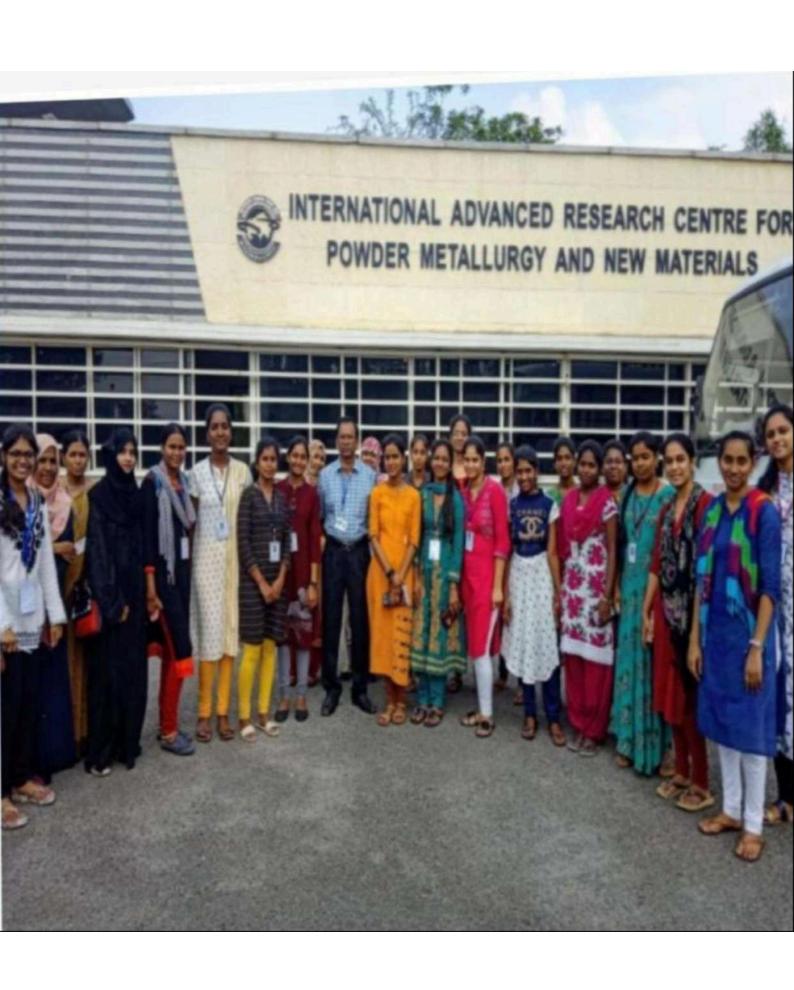

#### **NOTICE**

It is hereby informed to all B.Sc. Final, M.Sc. Chemistry Previous and Final year students that Department of Chemistry is organizing an Industrial Visit to ARCI (International Advanced Research Centre for Powder Metallurgy and New Materials), Balapur, Hyderabad on 19th January 2023. Interested students can give your names along with the No Objection Certificate from parents in the department by 17.01.2023.

## Report on visit to ARCI

We the students of Mcc organic chamistry have visited ARCI (International Advanced Research Centre for Powder Metallurgy and new materials) on 19/1/23, as a past of the field trip from our college. We have come to know that ARCI have been undertaking numerous projects with a variety of government agencies to develop specific products with a new technology. Initially we were taken into a seminal hall where we were shown a video about what (s) actually ARCI is?