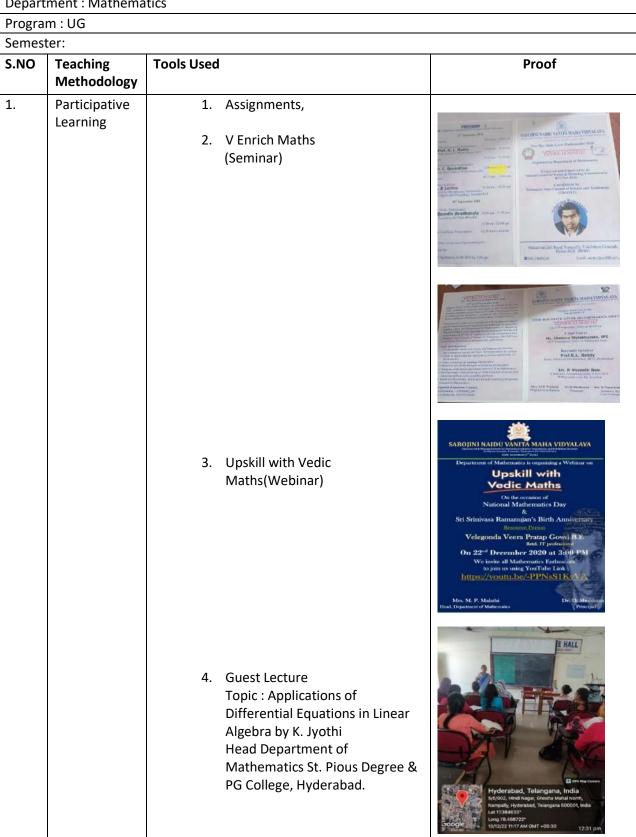

|
| egy<br>egy                                                                                         |
| egy<br>egy                                                                                         |
|                                                                                                    |

| c., then such a strategy is called as |  |  |
|---------------------------------------|--|--|
|                                       |  |  |
|                                       |  |  |
|                                       |  |  |
|                                       |  |  |

## SAROJINI NAIDU VANITA MAHA VIDYALAYA

Student Centric Methods AQAR-2.3.1

Acedemic year 2018-2023

Department : Mathematics