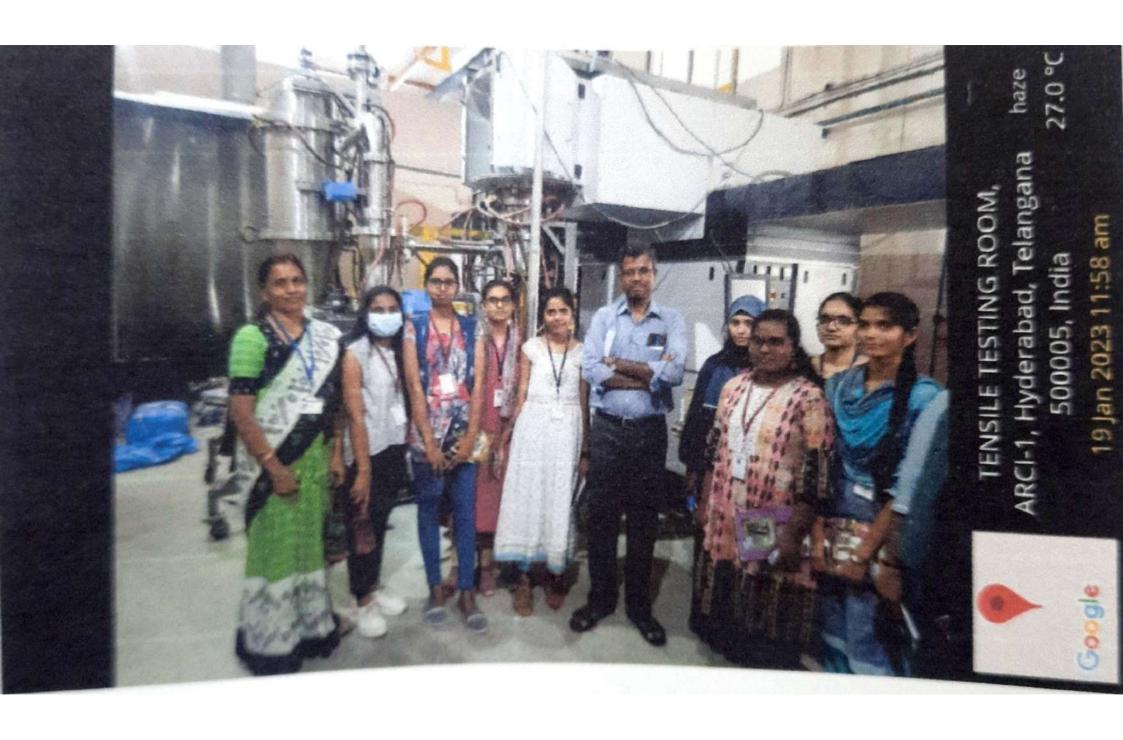

glass and ceeamics.

- -> we learnt how the coating of a particular substance has been done to how does actually it works.
- we were shown the related machinery to it & they dersonstrate how the coating works. He has shown the slide with a coating one and a normal slide where the coating one makes thewater drop into a ball shaped sized & make it to run off from the slide. These are many coating materials like colored coating on
- Then we were taken in solar cell department (solar energy materials with the specific properties like anti-reflective, more absorptivity and long shelf-life with a specific coatings
- after then we were taken to SEM and TEM instrumentation