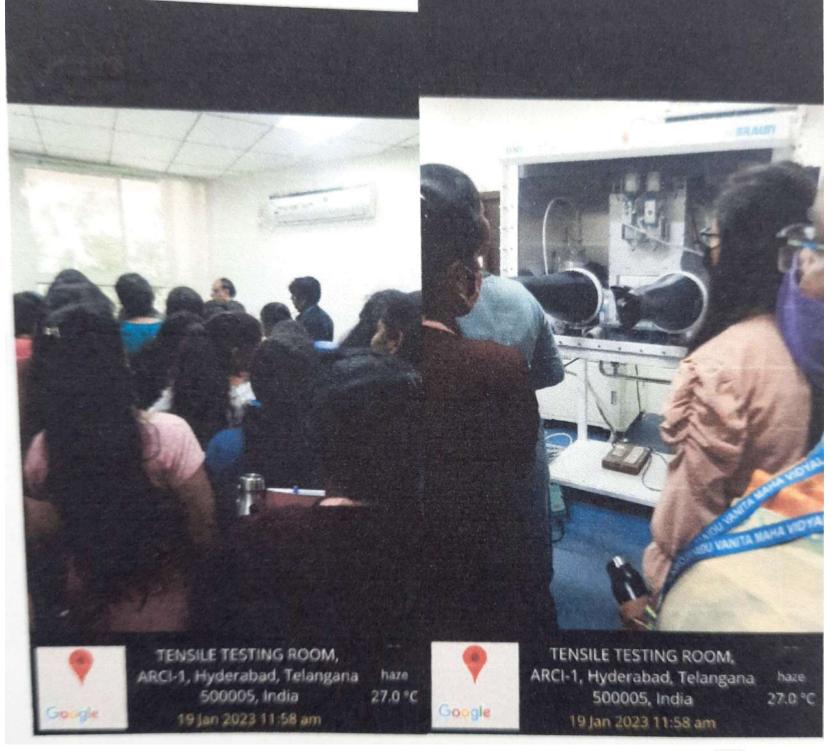

## Report on visit to ARCI

We the students of Mcc organic chamistry have visited ARCI (International Advanced Research Centre for Powder Metallurgy and new materials) on 19/1/23, as a past of the field trip from our college. We have come to know that ARCI have been undertaking numerous projects with a variety of government agencies to develop specific products with a new technology. Initially we were taken into a seminal hall where we were shown a video about what (s) actually ARCI is?

glass and ceeamics.

- -> we learnt how the coating of a particular substance has been done to how does actually it works.
- we were shown the related machinery to it & they dersonstrate how the coating works. He has shown the slide with a coating one and a normal slide where the coating one makes thewater drop into a ball shaped sized & make it to run off from the slide. These are many coating materials like colored coating on
- Then we were taken in solar cell department (solar energy materials with the specific properties like anti-reflective, more absorptivity and long shelf-life with a specific coatings
- after then we were taken to SEM and TEM instrumentation