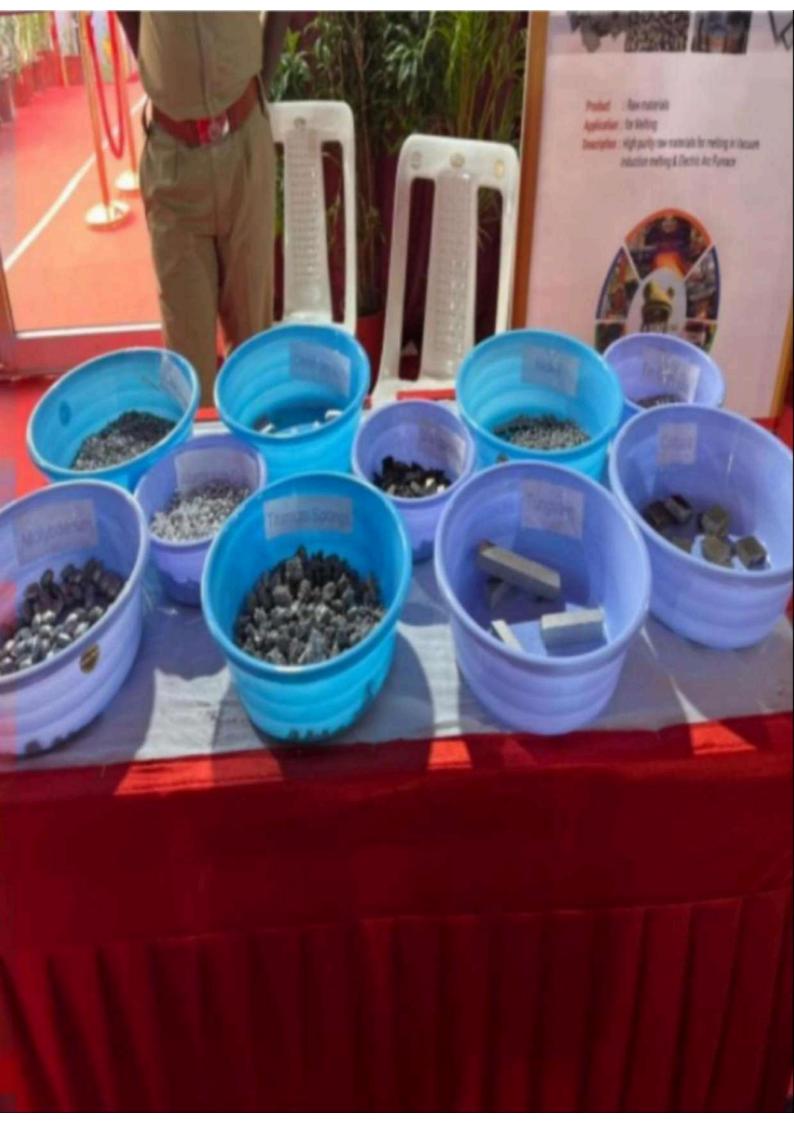

## Report on visit to ARCI

We the students of Mcc organic chamistry have visited ARCI (International Advanced Research Centre for Powder Metallurgy and new materials) on 19/1/23, as a past of the field trip from our college. We have come to know that ARCI have been undertaking numerous projects with a variety of government agencies to develop specific products with a new technology. Initially we were taken into a seminal hall where we were shown a video about what (s) actually ARCI is?

= Here are the 5 departments of ARCI - Development

- Demonstration
- Transportation
- Technique solution
- Human Resources development.

we have seen several batteries that are going to come in future. The features of the batteries (of) are long shelf-life (5 years) and about 1500 cycles approximately. Research is going on on hi- ion batteries where short circuit will not occur in electric. bikes.