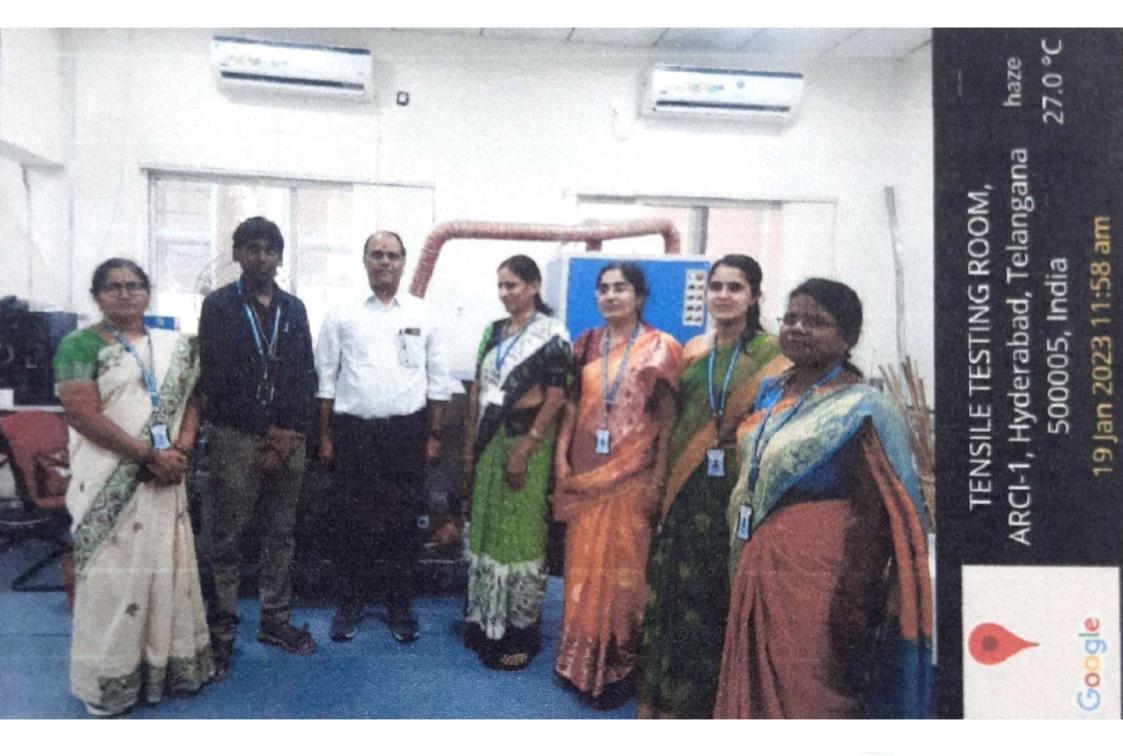

## Report on visit to ARCI

We the students of Mcc organic chamistry have visited ARCI (International Advanced Research Centre for Powder Metallurgy and new materials) on 19/1/23, as a past of the field trip from our college. We have come to know that ARCI have been undertaking numerous projects with a variety of government agencies to develop specific products with a new technology. Initially we were taken into a seminal hall where we were shown a video about what (s) actually ARCI is?