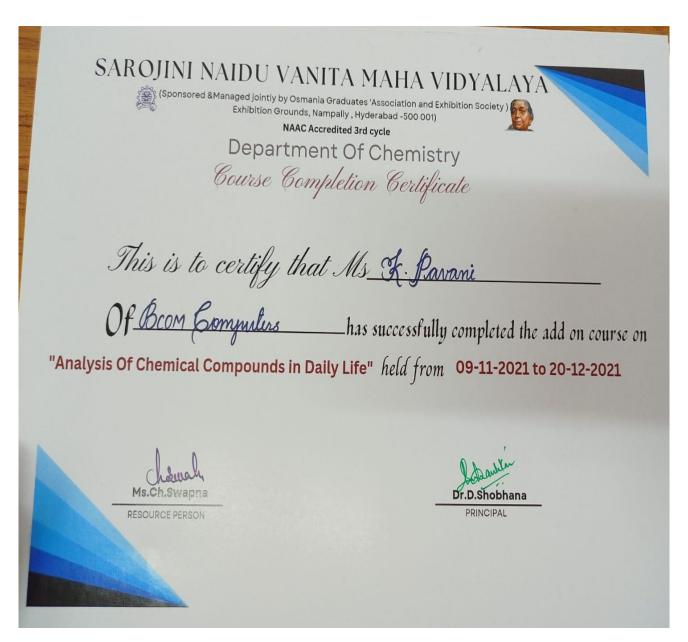

ANALYSIS OF CHEMICAL COMPOUNDS IN DAILY LIFE

ANALYSIS OF CHEMICAL COMPOUNDS IN DAILY LIFE

| Departn                                       | VANITA MAHA VIDYALAYA  OSMANIA GRADUATES: ASSOCIATION AND EXHIBITION SOCIETY  COUNDS: NAMPALLY, HYDERASAD - 500 001)  C Accredited 3rd cycle  ment Of Commerce  Completion Certificate |
|-----------------------------------------------|----------------------------------------------------------------------------------------------------------------------------------------------------------------------------------------|
| This is to certify that Ms  Of B. Com general | P. Lavanya  has successfully completed the add on course on                                                                                                                            |
| "ACCOUNTING TALLY" held from                  | 09-11-2021 to 20-12-2021                                                                                                                                                               |
| Ms. N. Supriya<br>RESOURCE PERSON             | Dr.D.Shobhana PRINCIPAL                                                                                                                                                                |
|                                               |                                                                                                                                                                                        |