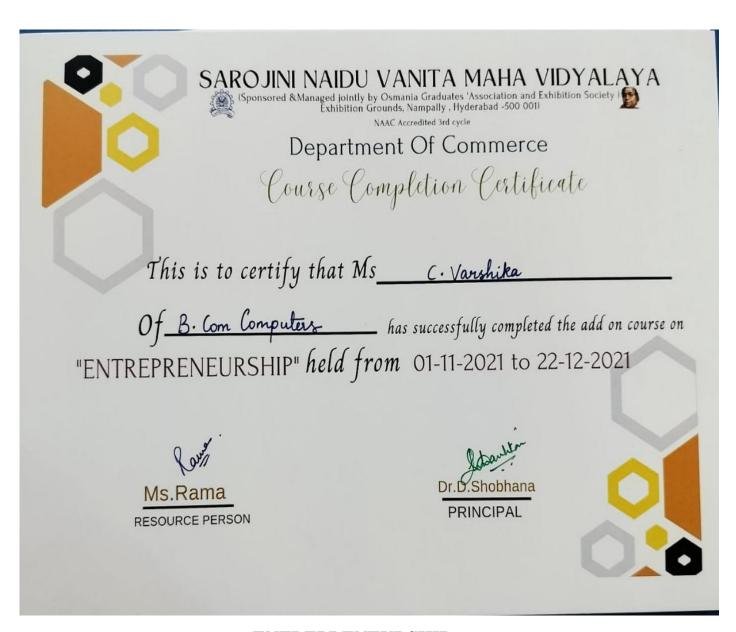

Supriya RESOURCE PERSON                                     | Dr.D.Shobhana<br>PRINCIPAL                                                                                                                          |

**ACCOUNTING TALLY** 

COLLEGE FOR WOMEN, AFFILIATED TO OSMANIA UNIVERSITY

(Sponsored and Managed Jointly by Osmania Graduates' Association and Exhibition Society)

NAAC Accredited 3rd Cycle



MICROSOFT AND MAGIC BUS

COLLEGE FOR WOMEN, AFFILIATED TO OSMANIA UNIVERSITY

(Sponsored and Managed Jointly by Osmania Graduates' Association and Exhibition Society)

NAAC Accredited 3rd Cycle



MICROSOFT AND MAGIC BUS

COLLEGE FOR WOMEN, AFFILIATED TO OSMANIA UNIVERSITY
(Sponsored and Managed Jointly by Osmania Graduates' Association and Exhibition Society)

NAAC Accredited 3rd Cycle



**ENTREPRENEURSHIP** 





STRATEGIC MANAGEMENT

## SAROJINI NAIDU VANITA MAHA VIDYALAYA

COLLEGE FOR WOMEN, AFFILIATED TO OSMANIA UNIVERSITY
(Sponsored and Managed Jointly by Osmania Graduates' Association and Exhibition Society)

NAAC Accredited 3rd Cycle



STRATEGIC MANAGEMENT

| SAROJINI NAIDU VANITA MAHA VIDYALAYA  NAAC Accredited 3rd cycle  Department Of Commerce  Course Completion Certificate |
|--------------------------------------------------------------------------------------------------------------------------------------------------------------------------------------------------------------------------------------------------------------------------------------------------------------------------------------------------------------------------------------------------|
| T