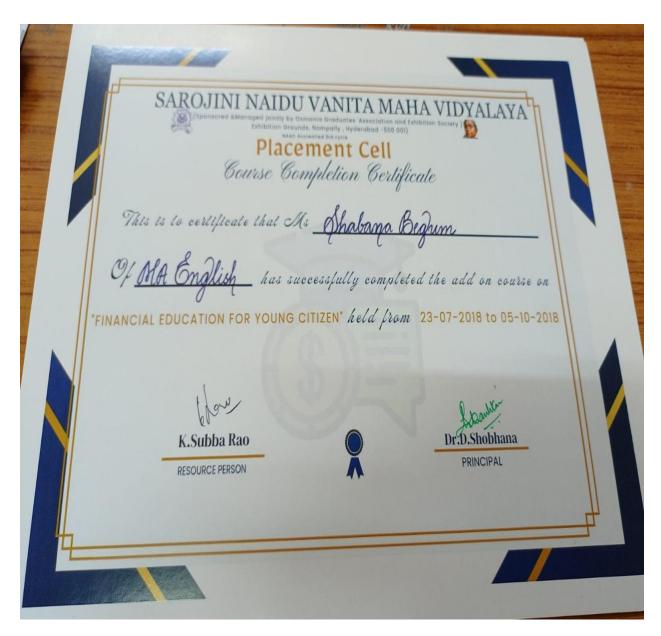

NAAC Accredited 3rd Cycle

**BANKING COACHING** 

**BANKING COACHING** 

FINANCIAL EDUCATION FOR YOUNG CITIZEN

FINANCIAL EDUCATION FOR YOUNG CITIZEN

| SPONSORED 4 MANAGED JOINTLY BY OSMANIA GRADU EXHIBITION GROUNDS, NAMPAL NAAC Accredited 3  Department (                                                                                                                                                                                                                                                                                                                                                                                                                                                                                                                                                                                                                                                                                                                                                                                                                                                                                                                                                                                                                                                                                                                                                                                                                                                                                                                                                                                                                                                                                                                                                                                                                                                                                                                                                                                                                                                                                                                                                                                                                 | ITA MAHA VIDYALAYA  DATES 'ASSOCIATION AND EXHIBITION SOCIETY    LTY, HYDERABAD - 500 001)  3rd cycle |
|-------------------------------------------------------------------------------------------------------------------------------------------------------------------------------------------------------------------------------------------------------------------------------------------------------------------------------------------------------------------------------------------------------------------------------------------------------------------------------------------------------------------------------------------------------------------------------------------------------------------------------------------------------------------------------------------------------------------------------------------------------------------------------------------------------------------------------------------------------------------------------------------------------------------------------------------------------------------------------------------------------------------------------------------------------------------------------------------------------------------------------------------------------------------------------------------------------------------------------------------------------------------------------------------------------------------------------------------------------------------------------------------------------------------------------------------------------------------------------------------------------------------------------------------------------------------------------------------------------------------------------------------------------------------------------------------------------------------------------------------------------------------------------------------------------------------------------------------------------------------------------------------------------------------------------------------------------------------------------------------------------------------------------------------------------------------------------------------------------------------------|-------------------------------------------------------------------------------------------------------|
| This is to certificate that Ms compared to the compared | successfully completed the add on course on                                                           |
| Ms. Uma<br>RESOURCE PERSON                                                                                                                                                                                                                                                                                                                                                                                                                                                                                                                                                                                                                                                                                                                                                                                                                                                                                                                                                                                                                                                                                                                                                                                                                                                                                                                                                                                                                                                                                                                                                                                                                                                                                                                                                                                                                                                                                                                                                                                                                                                                                              | Dr.D.Shobhana<br>PRINCIPAL                                                                            |
|                                                                                                                                                                                                                                                                                                                                                                                                                                                                                                                                                                                                                                                                                                                                                                                                                                                                                                                                                                                                                                                                                                                                                                                                                                                                                                                                                                                                                                                                                                                                                                                                                                                                                                                                                                                                                                                                                                                                                                                                                                                                                                                         |                                                                                                       |