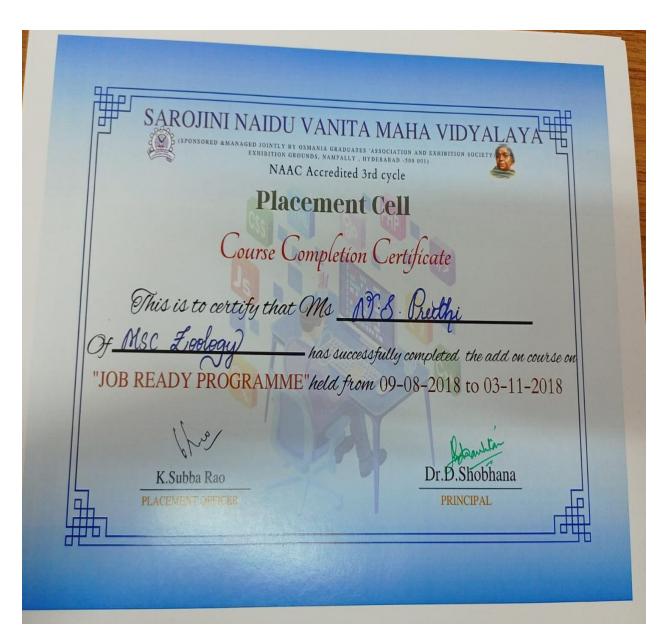

NAAC Accredited 3rd Cycle

JOB READY PROGRAMME

COLLEGE FOR WOMEN, AFFILIATED TO OSMANIA UNIVERSITY (Sponsored and Managed Jointly by Osmania Graduates' Association and Exhibition Society) **NAAC** Accredited 3rd Cycle

JOB READY PROGRAMME

COLLEGE FOR WOMEN, AFFILIATED TO OSMANIA UNIVERSITY

(Sponsored and Managed Jointly by Osmania Graduates' Association and Exhibition Society)

NAAC Accredited 3rd Cycle

**QUANTITATIVE APTITUDE** 