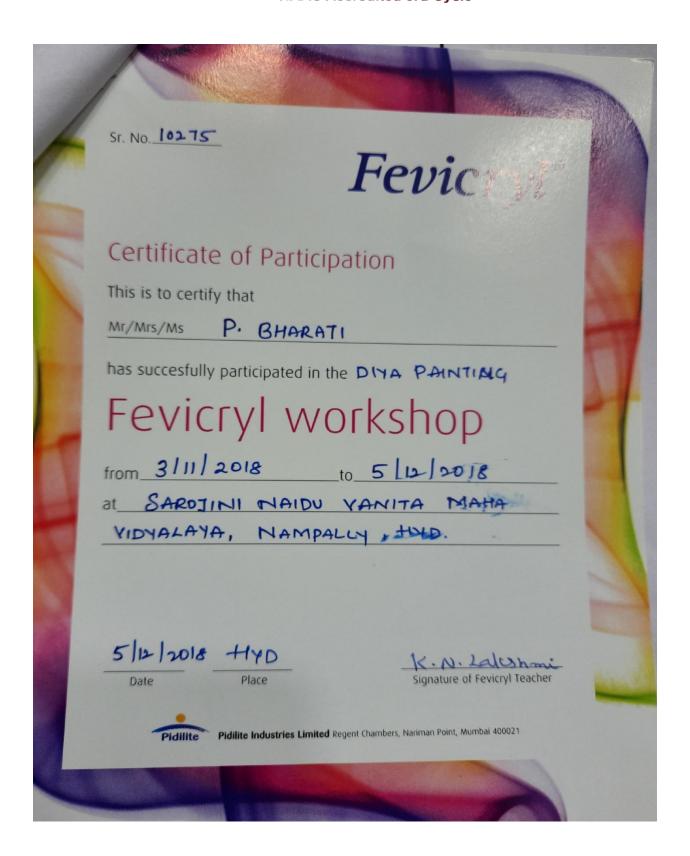

LIATED TO OSMANIA UNIVERSITY



COLLEGE FOR WOMEN, AFFILIATED TO OSMANIA UNIVERSITY (Sponsored and Managed Jointly by Osmania Graduates' Association and Exhibition Society) **NAAC Accredited 3rd Cycle** 

# SAROJINI NAIDU VANITA MAHA VIDYA

(Affiliated to Osmania University & Approved by AICTE) (Sponsored & Managed Jointly by Osmania Graduates' Association and Exhibition Society) Exhibition Grounds, Nampally, Hyderabad - 500001 NAAC Accredited 3rd Cycle



## Certificate of Skill Enhancement



Daughter of G1. LINGAM of class B.A attended and completed the FASHION DESIGNING under NIPUNI

(Skill Development Center) for the Academic Year 2018 - 2019

Dr. D. Shobhana **Principal** 

## SAROJ

#### SAROJINI NAIDU VANITA MAHA VIDYALAYA

**COLLEGE FOR WOMEN, AFFILIATED TO OSMANIA UNIVERSITY** 



# THE MANA VIOLATE

#### SAROJINI NAIDU VANITA MAHA VIDYALAYA

COLLEGE FOR WOMEN, AFFILIATED TO OSMANIA UNIVERSITY



# SAROJINI NAIDU VANITA MAHA VIDYALAYA COLLEGE FOR WOMEN, AFFILIATED TO OSMANIA UNIVERSITY

| FA                    | IRY P         | RINCES                                 | is R                                |
|-----------------------|---------------|----------------------------------------|-------------------------------------|
| INSTITU               | TE OF VOC     | CATIONAL TRAI                          | INING FINE                          |
| Orga                  | nised by Won  | nen's Welfare Socie                    | ty                                  |
| (Registered under the |               | na Areas) Public Societies Registratio | on Act 1350 Fasli)