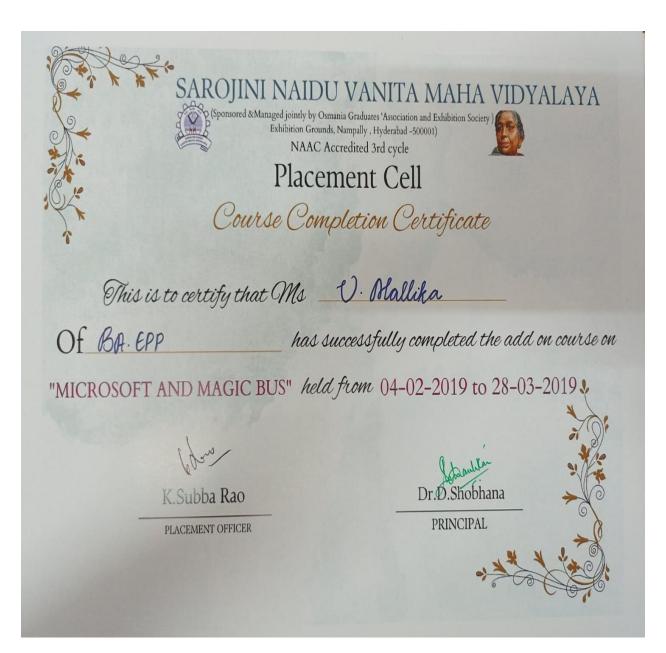

## SAROJINI NAIDU VANITA MAHA VIDYALAYA COLLEGE FOR WOMEN, AFFILIATED TO OSMANIA UNIVERSITY

(Sponsored and Managed Jointly by Osmania Graduates' Association and Exhibition Society)

NAAC Accredited 3rd Cycle

MICROSOFT AND MAGIC BUS

COLLEGE FOR WOMEN, AFFILIATED TO OSMANIA UNIVERSITY

(Sponsored and Managed Jointly by Osmania Graduates' Association and Exhibition Society)

NAAC Accredited 3rd Cycle

MICROSOFT AND MAGIC BUS