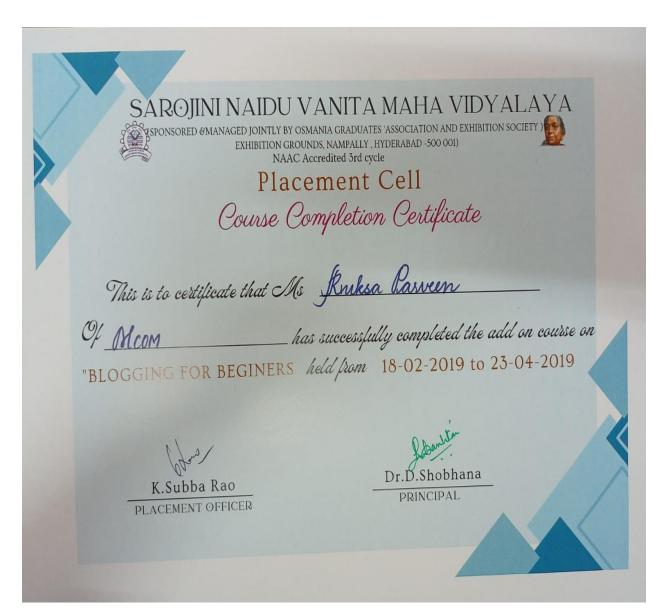

FORENSIC ACCOUNTING

COLLEGE FOR WOMEN, AFFILIATED TO OSMANIA UNIVERSITY

(Sponsored and Managed Jointly by Osmania Graduates' Association and Exhibition Society)

NAAC Accredited 3rd Cycle

**BLOGGING FOR BEGINERS** 

COLLEGE FOR WOMEN, AFFILIATED TO OSMANIA UNIVERSITY

(Sponsored and Managed Jointly by Osmania Graduates' Association and Exhibition Society)

NAAC Accredited 3rd Cycle

**BLOGGING FOR BEGINERS** 

(Sponsored and Managed Jointly by Osmania Graduates' Association and Exhibition Society)