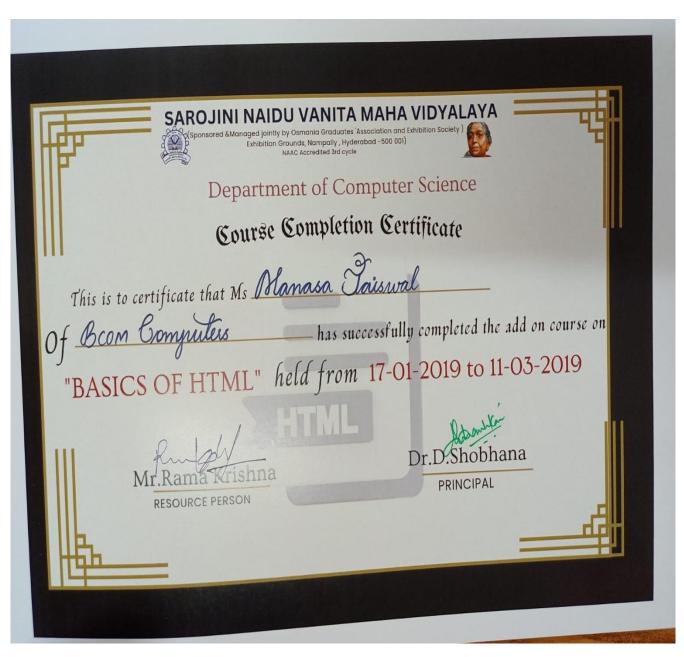

COLLEGE FOR WOMEN, AFFILIATED TO OSMANIA UNIVERSITY
(Sponsored and Managed Jointly by Osmania Graduates' Association and Exhibition Society)

NAAC Accredited 3rd Cycle

**BASICS OF HTML** 

COLLEGE FOR WOMEN, AFFILIATED TO OSMANIA UNIVERSITY
(Sponsored and Managed Jointly by Osmania Graduates' Association and Exhibition Society)

NAAC Accredited 3rd Cycle

**BASICS OF HTML** 

COLLEGE FOR WOMEN, AFFILIATED TO OSMANIA UNIVERSITY

(Sponsored and Managed Jointly by Osmania Graduates' Association and Exhibition Society)

NAAC Accredited 3rd Cycle