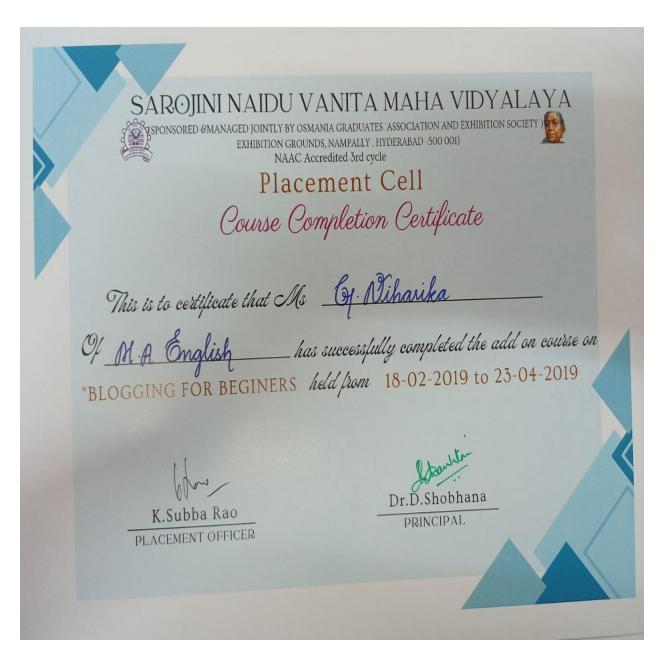

FORENSIC ACCOUNTING

COLLEGE FOR WOMEN, AFFILIATED TO OSMANIA UNIVERSITY

(Sponsored and Managed Jointly by Osmania Graduates' Association and Exhibition Society)

NAAC Accredited 3rd Cycle

**BLOGGING FOR BEGINERS** 

COLLEGE FOR WOMEN, AFFILIATED TO OSMANIA UNIVERSITY

(Sponsored and Managed Jointly by Osmania Graduates' Association and Exhibition Society)

NAAC Accredited 3rd Cycle

**BLOGGING FOR BEGINERS** 

(Sponsored and Managed Jointly by Osmania Graduates' Association and Exhibition Society)