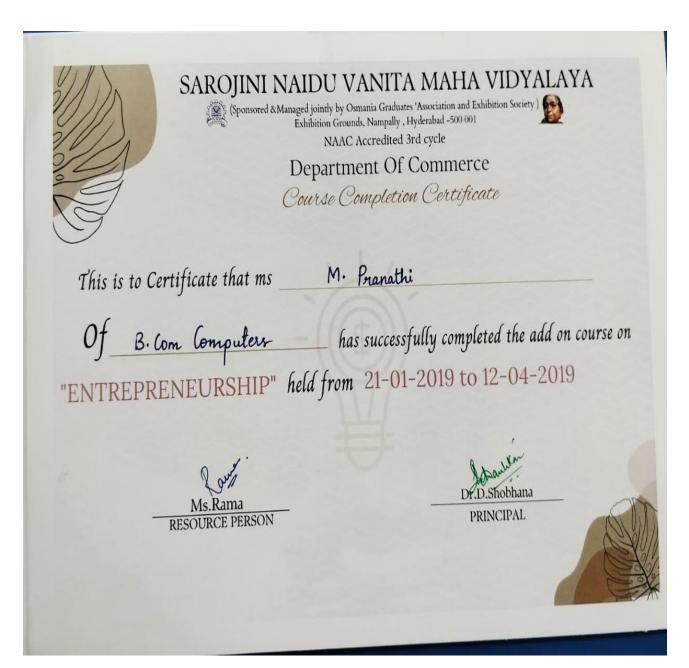

**ENTREPRENEURSHIP** 

SAROJINI NAIDU VANITA MAHA VIDYA EGE FOR WOMEN, AFFILIATED TO OSMANIA UNIVERSITY (Sponsored and Managed Jointly by Osmania Graduates' Association and Exhibition Society)

**NAAC Accredited 3rd Cycle** 

**ENTREPRENEURSHIP**