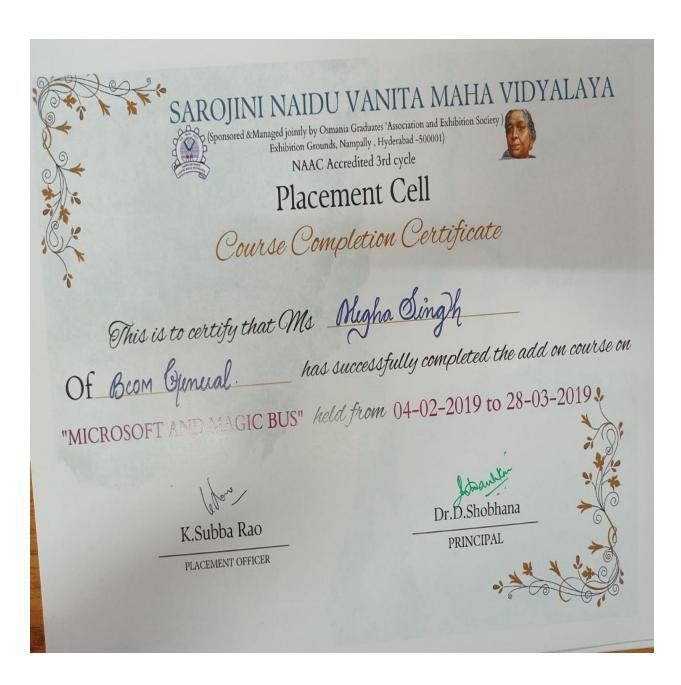

## SAROJINI NAIDU VANITA MAHA VIDYALAYA COLLEGE FOR WOMEN, AFFILIATED TO OSMANIA UNIVERSITY

(Sponsored and Managed Jointly by Osmania Graduates' Association and Exhibition Society)

NAAC Accredited 3rd Cycle

MICROSOFT AND MAGIC BUS

COLLEGE FOR WOMEN, AFFILIATED TO OSMANIA UNIVERSITY

(Sponsored and Managed Jointly by Osmania Graduates' Association and Exhibition Society)

NAAC Accredited 3rd Cycle

MICROSOFT AND MAGIC BUS