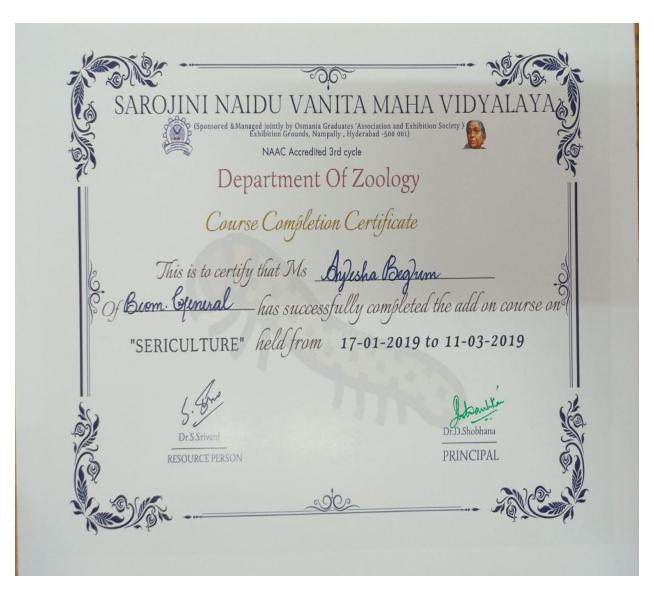

NAAC Accredited 3rd Cycle

**SERICULTURE** 

COLLEGE FOR WOMEN, AFFILIATED TO OSMANIA UNIVERSITY
(Sponsored and Managed Jointly by Osmania Graduates' Association and Exhibition Society)
NAAC Accredited 3rd Cycle

**SERICULTURE** 

COLLEGE FOR WOMEN, AFFILIATED TO OSMANIA UNIVERSITY
(Sponsored and Managed Jointly by Osmania Graduates' Association and Exhibition Society)

NAAC Accredited 3rd Cycle

**BASICS OF INCOME TAX** 