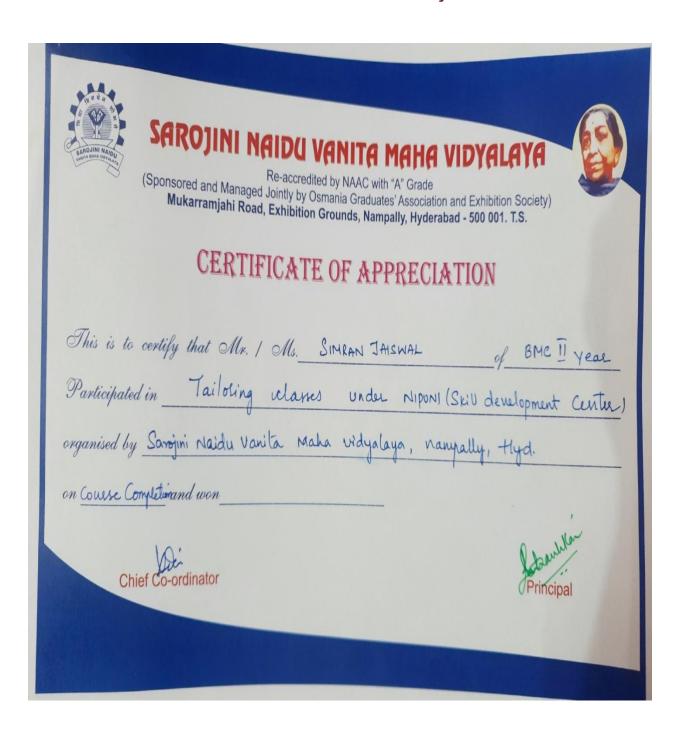

Osmania Graduates' Association and Exhibition Society) **NAAC Accredited 3rd Cycle** 

# SAROJINI NAIDU VANITA MAHA VIDYA

(Affiliated to Osmania University & Approved by AICTE) (Sponsored & Managed Jointly by Osmania Graduates' Association and Exhibition Society) Exhibition Grounds, Nampally, Hyderabad - 500001 NAAC Accredited 3rd Cycle



## Certificate of Skill Enhancement



Daughter of G1. LINGAM of class B.A attended and completed the FASHION DESIGNING under NIPUNI

(Skill Development Center) for the Academic Year 2018 - 2019

Dr. D. Shobhana **Principal** 

## SAROJ

#### SAROJINI NAIDU VANITA MAHA VIDYALAYA

**COLLEGE FOR WOMEN, AFFILIATED TO OSMANIA UNIVERSITY** 



# THE MANA VIOLATE

#### SAROJINI NAIDU VANITA MAHA VIDYALAYA

COLLEGE FOR WOMEN, AFFILIATED TO OSMANIA UNIVERSITY



# SAROJINI NAIDU VANITA MAHA VIDYALAYA COLLEGE FOR WOMEN, AFFILIATED TO OSMANIA UNIVERSITY

| FA                    | IRY P         | RINCES                                 | is R                                |
|-----------------------|---------------|----------------------------------------|-------------------------------------|
| INSTITU               | TE OF VOC     | CATIONAL TRAI                          | INING FINE                          |
| Orga                  | nised by Won  | nen's Welfare Socie                    | ty                                  |
| (Registered under the |               | na Areas) Public Societies Registratio | on Act 1350 Fasli)                  |
| SI.No.9               |               | Certificate                            |