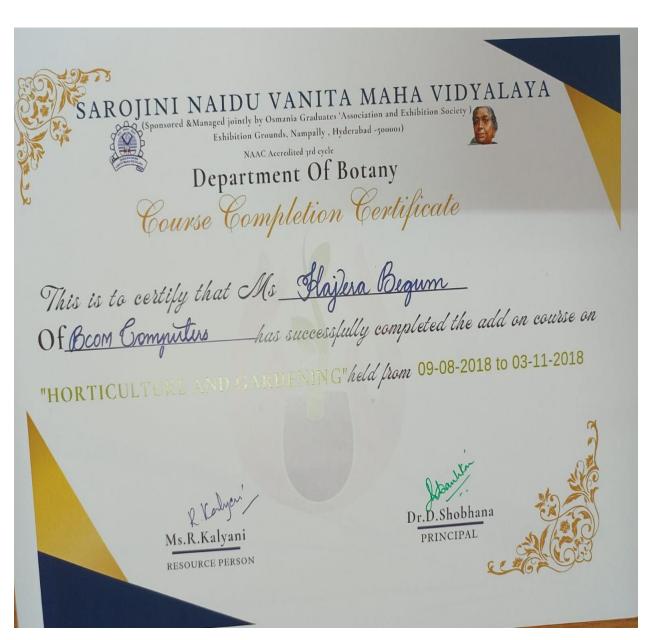

(Sponsored and Managed Jointly by Osmania Graduates' Association and Exhibition Society)

NAAC Accredited 3rd Cycle

HORTICULTURE AND GARDENING

COLLEGE FOR WOMEN, AFFILIATED TO OSMANIA UNIVERSITY

(Sponsored and Managed Jointly by Osmania Graduates' Association and Exhibition Society)

NAAC Accredited 3rd Cycle

HORTICULTURE AND GARDENING