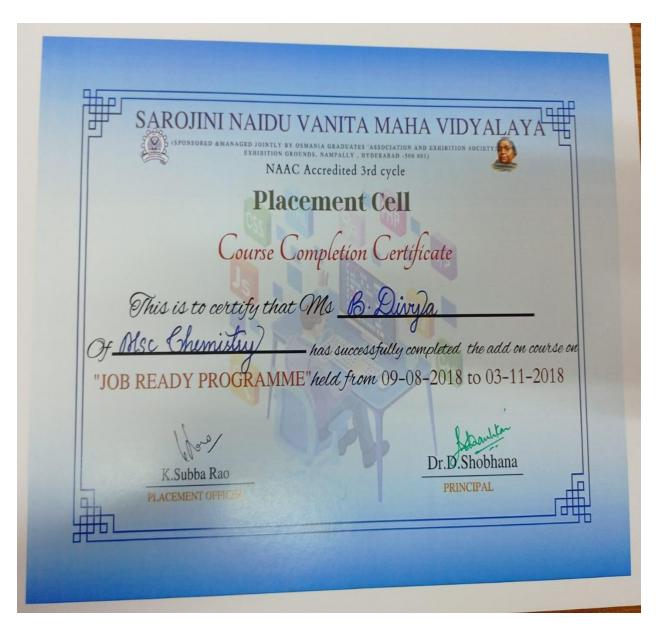

NAAC Accredited 3rd Cycle

JOB READY PROGRAMME

COLLEGE FOR WOMEN, AFFILIATED TO OSMANIA UNIVERSITY (Sponsored and Managed Jointly by Osmania Graduates' Association and Exhibition Society) **NAAC** Accredited 3rd Cycle

JOB READY PROGRAMME

COLLEGE FOR WOMEN, AFFILIATED TO OSMANIA UNIVERSITY

(Sponsored and Managed Jointly by Osmania Graduates' Association and Exhibition Society)

NAAC Accredited 3rd Cycle

**QUANTITATIVE APTITUDE** 