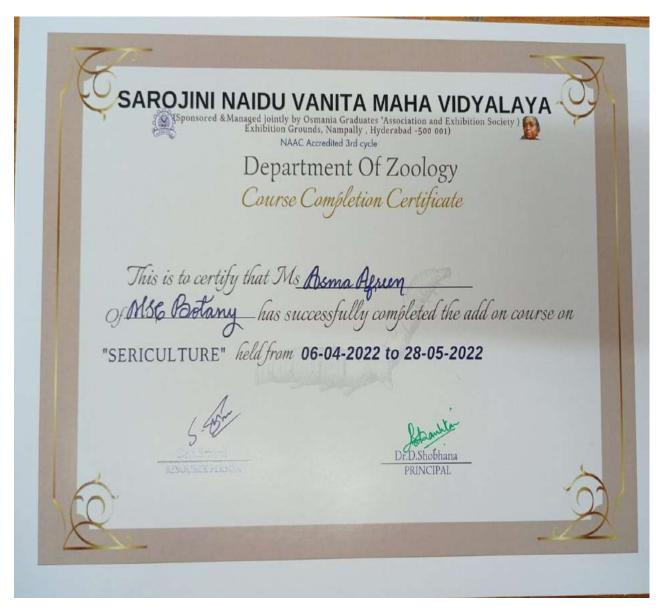

BUSINESS ANALYTICS AND INTELLIGENCE

**SERICULTURE** 

| SAROJINI NAIDU VANITA MAHA VIDYALAYA  Sponsored & Managed jointly by Osmania Graduates 'Association and Exhibition Society )  Exhibition Grounds, Nampally , Hyderabad -500 001)  NAAC Accredited 3rd cycle |
|-------------------------------------------------------------------------------------------------------------------------------------------------------------------------------------------------------------|
| Department Of Zoology  Course Completion Certificate                                                                                                                                                        |
| This is to certify that Ms Graddam Priya.  Of BCAN has successfully completed the add on course on  "SERICULTURE" held from 06-04-2022 to 28-05-2022                                                        |
| Dr.S.Srivani  RESOURCE PERSON  Dr.D.Shobhana  PRINCIPAL                                                                                                                                                     |
| 2                                                                                                                                                                                                           |

**SERICULTURE** 