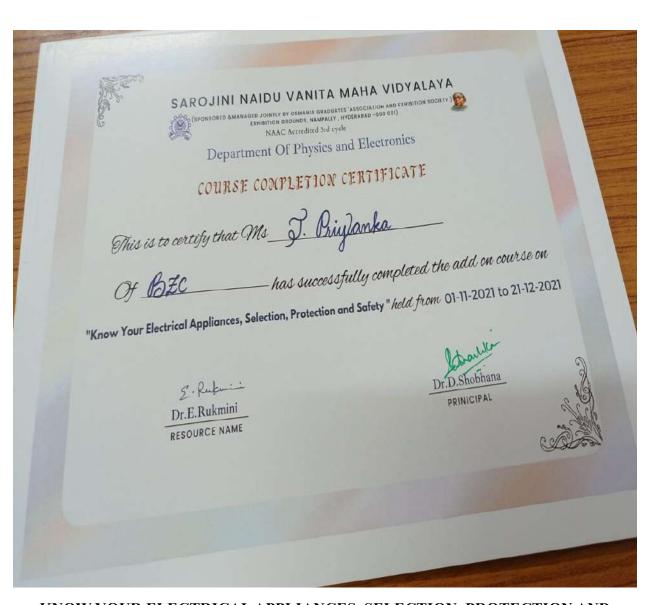

## PARTICIPATION CERTIFICATE ON

"WEB DESIGINING"

04-01-2022 TO 04-02-2022

KNOW YOUR ELECTRICAL APPLIANCES, SELECTION, PROTECTION AND SAFETY

| Departmen                         | DU VANITA MAHA VIDYALAYA  DINILY BY OSMANIA GRADUATES 'ASSOCIATION AND EXHIBITION SOCIETY')  NAAC Accredited 3rd cycle  At Of Physics and Electronics  OUPLETION CERTIFICATE |
|-----------------------------------|------------------------------------------------------------------------------------------------------------------------------------------------------------------------------|
| This is to certify that Ms Of HPP |                                                                                                                                                                              |
| Dr.E.Rukmini RESOURCE NAME        | Dr. D. Shobhana PRINICIPAL                                                                                                                                                   |
|                                   |                                                                                                                                                                              |

KNOW YOUR ELECTRICAL APPLIANCES, SELECTION, PROTECTION AND SAFETY

**BUSINESS ANALYTICS AND INTELLIGENCE** 

| Exhibition Grounds, Nampo<br>NAAC Accredit<br>Department Of Master O | aduates 'Association and Exhibition Society )                                                     |
|----------------------------------------------------------------------|---------------------------------------------------------------------------------------------------|
| This is to certify that Ms = 4<br>94 <u>Hpp</u> has so               | hissam Ashurini accessfully completed the add on course on CE" held from 06-04-2022 to 25-05-2022 |
| Dr.P. Nordeli Komar<br>RESOURCE PERSON                               | Dr. D.Shobhana PRINCIPAL                                                                          |