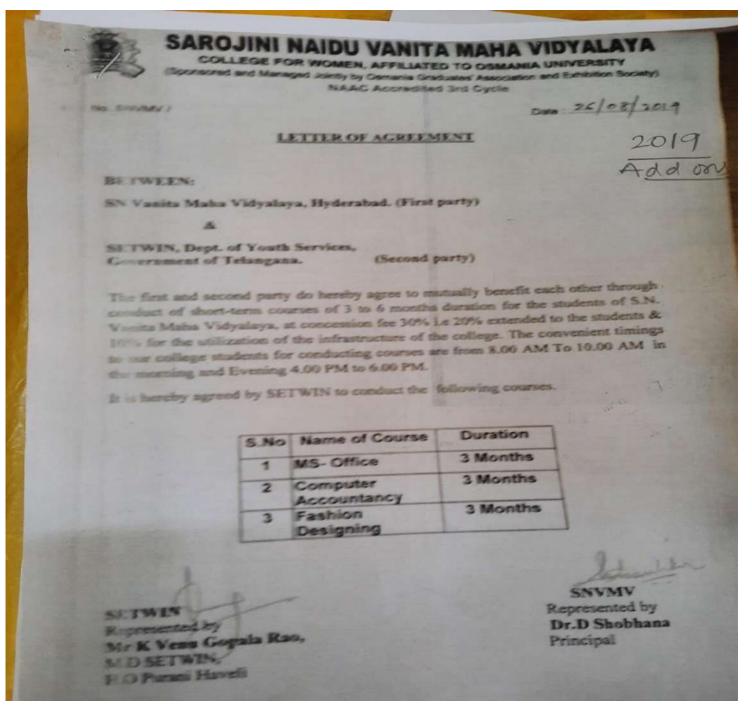

### SAROJINI NAIDU VANITA MAHA VIDYALAYA NIPUNI SKILL DEVELOPMENT CENTRE

Add-On Course-on MS. Office, Computer Accounting (Tally), Fashion Designing

**Summary Report** 

Nipuni Skill Development Centre in (MOU) with Setwin (Govt of Telangana) Conducted an Add on Course on "MS. Office, Computer Accounting (Tally), Fashion Designing" from 26-08-2019 to 27-09-2020 (Duration of 3 months). 120 students enrolled and completed the course. Certificates were given to the students after completion of the course by Setwin (Govt of Telangana).