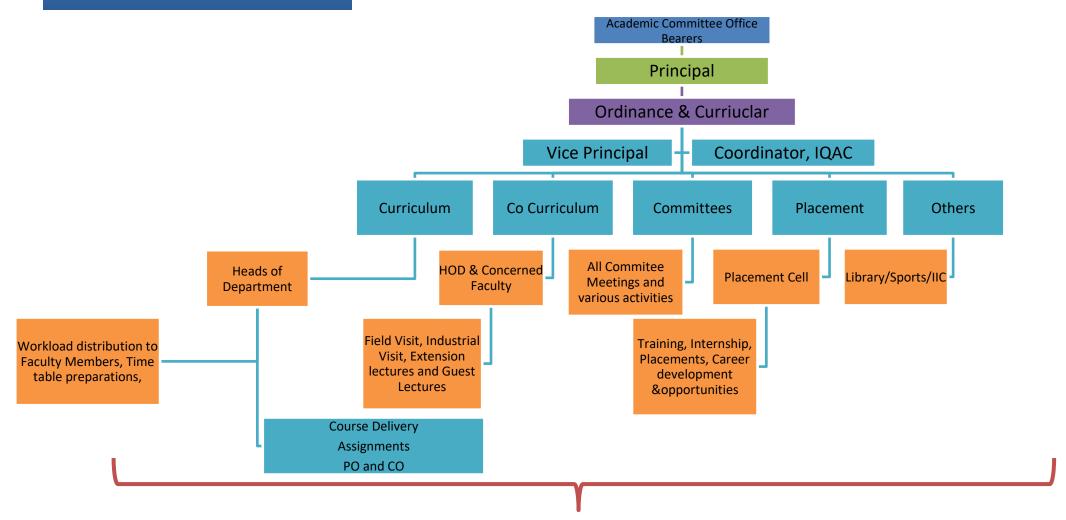

**Structure for Academic Planning and Execution** 

**Review Analysis and Action Plan** 

- Sarojini Naidu Vanita Maha Vidyalaya is affiliated to Osmania University the College strictly adhere the curriculum and syllabi prescribed by the university. Apart from the prescribed curriculum, the College has organized team to strengthen the teaching-learning process.
- Alignment of University issued Almanac and College academic calendar is planned in the beginning of every semester
- Updated Library
- Lesson Plan, Question Bank, Attendance registers, Teaching diaries, Departmental meetings, PTM